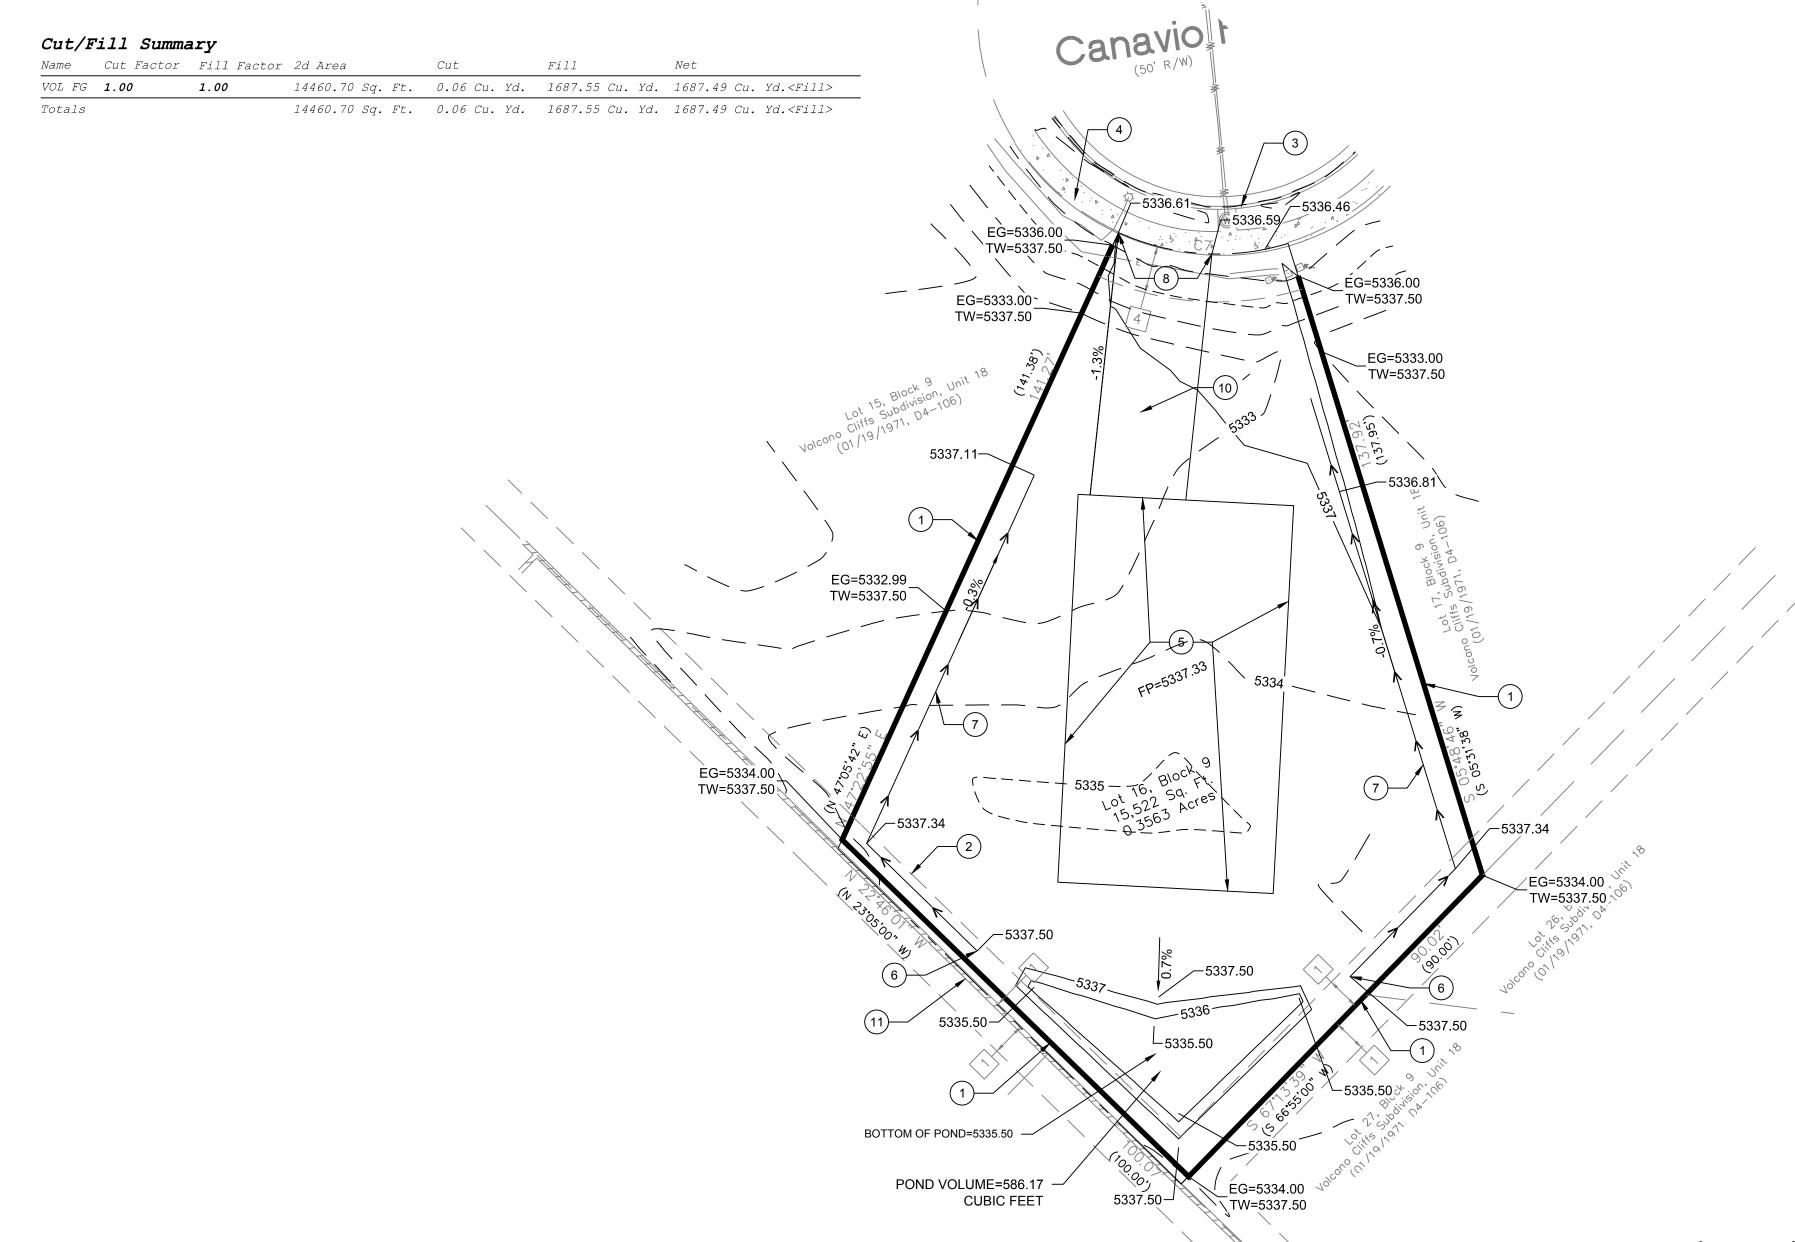

- 1. EXISTING PROPERTY LINE 2. EXISTING 10' P.U.E.
- 3. EXISTING STANDARD CURB AND GUTTER
- 4. EXISTING SIDEWALK
- PAD EXTENTS
- 6. HIGH POINT OF SWALE
- 7. SWALE
- 8. MATCH DRIVEWAY TO BACK OF EXISTING SIDEWALK 9. IF PERIMETER WALL INSTALLED THEN PROVIDE TURNED BLOCK TO ALLOW FOR CROSS LOT DRAINAGE
- 10. PROPOSED DRIVEWAY LOCATION. DRIVEWAY PERMIT BY OTHERS 11. EXISTING WALL ADJACENT TO PROPERTY (RETAINING WALL MAY HAVE TO BE ADJUSTED WHEN EXISTING WALL ARE ENCOUNTERED.)
- RUNDOWN

THIS DRAWING IS INCOMPLET

AND NOT TO BE USED FOR

CONSTRUCTION UNLESS IT I STAMPED. SIGNED AND DATED

AND PLAN GRADING

SHEET NUMBER:

1 OF 1