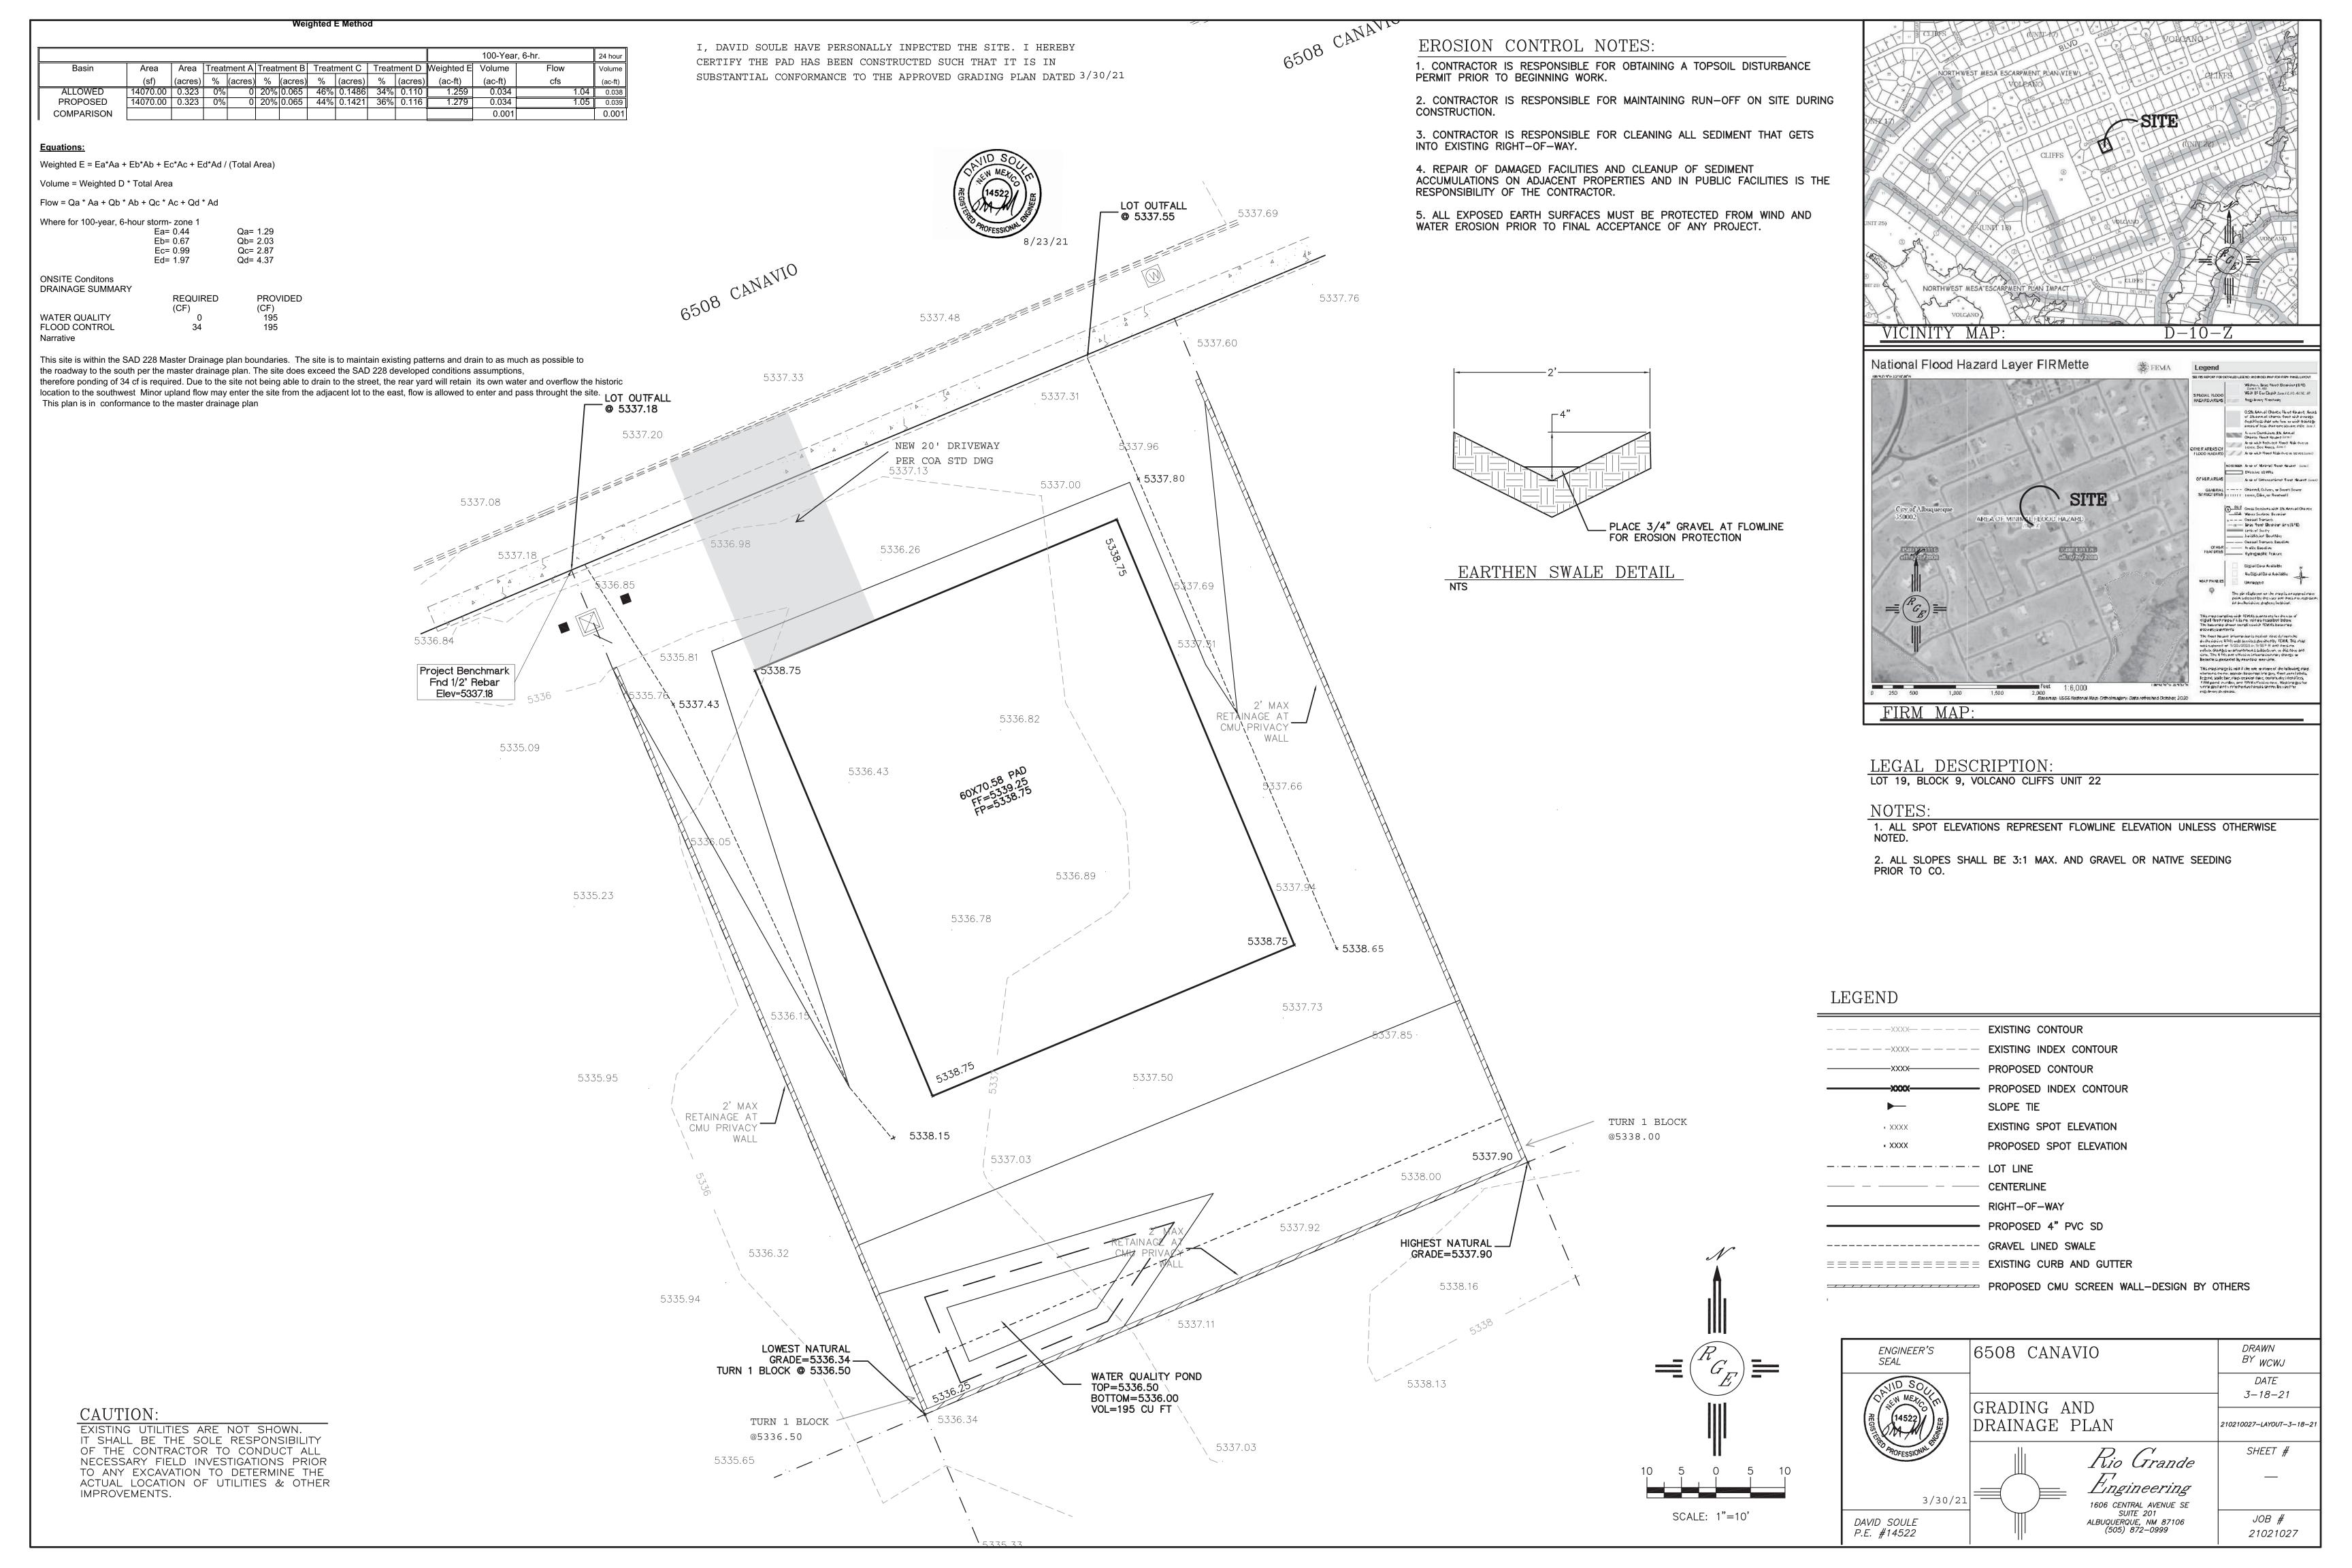

# CITY OF ALBUQUERQUE

Planning Department
Alan Varela, Interim Director

September 9, 2021

David Soule, P.E. Rio Grande Engineering PO Box 93924 Albuquerque, New Mexico 87199

RE: Lot 19 Block 9 Unit 18 Volcano Cliffs SAD 228 6508 Canavio Rd. NW Grading and Drainage Plan Engineers Stamp Date 3/30/2021 (D10D003I19)

Pad Certification Date 8/23/2021

Mr. Soule,

Based upon the information provided in your submittal received 8/31/2021, this plan is approved for Building Permit.

PO Box 1293 Please inform the builder/owner to attach a copy of this approved plan and this letter to the