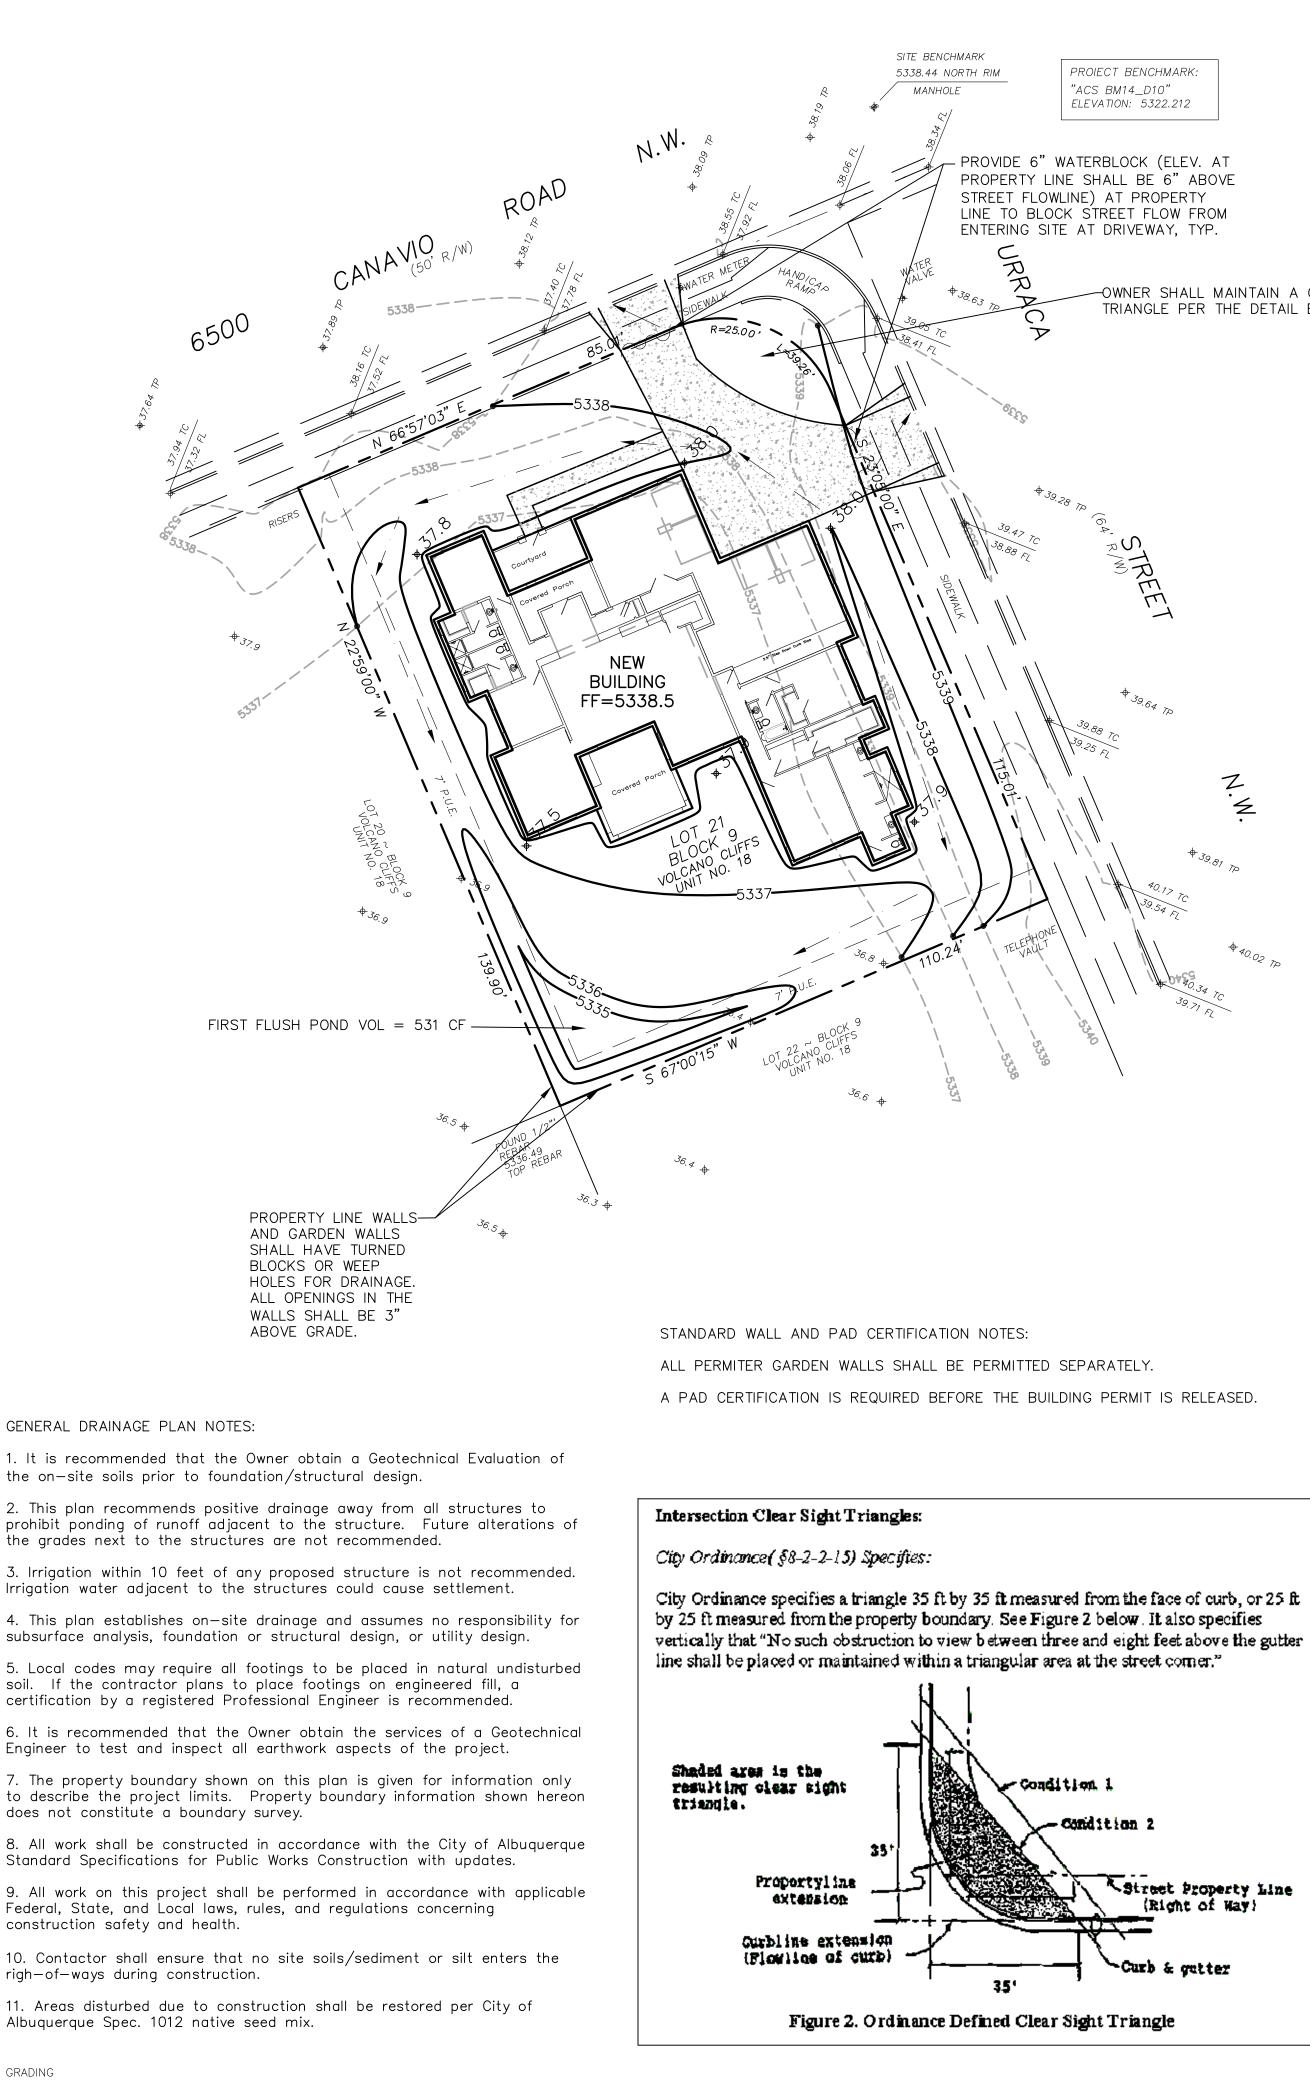

PROIECT BENCHMARK: "ACS BM14\_D10" ELEVATION: 5322.212

PROVIDE 6" WATERBLOCK (ELEV. AT PROPERTY LINE SHALL BE 6" ABOVE STREET FLOWLINE) AT PROPERTY LINE TO BLOCK STREET FLOW FROM ENTERING SITE AT DRIVEWAY, TYP.

RE

-OWNER SHALL MAINTAIN A CLEAR SIGHT TRIANGLE PER THE DETAIL BELOW.

Z

. Z

## LEGAL DESCRIPTION

LOT NUMBERED TWENTY-ONE (21) IN BLOCK NUMBERED NINE (9) OF VOLCANO CLIFFS, UNIT 18, AS SAME IS SHOWN AND DESIGNATED ON SAID PLAT, AS FILED IN THE OFFICE OF THE COUNTY CLERK OF BERNALILLO COUNTY, NEW MEXICO ON JANUARY 19, 1971 IN VOLUME D4, FOLIO 106.

### EXISTING CONDITIONS:

Presently, the 0.35 acre site is undeveloped. The site is bounded on the northwest by Canavio Road, on the Urraca Street, and on the southeast and southwest by private property. The site is relatively level in the cent steep slope from Urraca Street to the southwest. Site topography slopes to the southwest. As shown on FEI #112G, the site is not located in a 100 year flood plain.

#### PROPOSED CONDITIONS:

Per the SAD 228 Drainage Report by Wilson & Company, drainage from the lots has been master planned to by drainage features downstream of the properties. Current COA Drainage Ordinance requires that ponds mus to handle the First Flush volume which has been calculated and is included on this plan. As shown by the pla is located in the center of the lot. No off-site flows enter the site due to existing streets which transport around the site. On site flows will drain around the structure via swales, and flow to the southwest to the fi retention pond. All roof drainage will discharge from the roof to the lot and be directed around the structure drainage paths and pond.

## PROPERTY ADDRESS:

Topographic information provided by Mike Shook dated April, 2017.

| LOT 21<br>ZONE 1 |          |          |         |          |
|------------------|----------|----------|---------|----------|
| Areas: (acres)   |          |          | POND VO | LUME PRO |
|                  | Existing | Proposed | ELEV.   | ARE      |
| Treatment A      | 0.35     | 0.00     | 5336    | 794      |
| Treatment B      | 0.00     | 0.20     |         |          |
| Treatment C      | 0.00     | 0.00     | 5335    | 267      |
| Treatment D      | 0.00     | 0.15     |         |          |
| Total (acres     | ) = 0.35 | 0.35     |         |          |

| Existing Proposed Existing Proposed Exist   Volume (acre-feet) = 0.013 0.036 0.002 0.019 0.019 | 100 year 100 year 10 year 10 year 2 year     | 100 year | 100 year | Volume                |
|------------------------------------------------------------------------------------------------|----------------------------------------------|----------|----------|-----------------------|
| Volume (acre-feet) = 0.013 0.036 0.002 0.019                                                   | Existing Proposed Existing Proposed Existing | Proposed | Existing |                       |
|                                                                                                | t = 0.013 0.036 0.002 0.019 0                | 0.036    | 0.013    | Volume (acre-feet) =  |
| Volume (cubic feet) = 559 1,559 102 835                                                        | t) = 559 1,559 102 835                       | 1,559    | 559      | Volume (cubic feet) = |

FIRST FLUSH REQUIRED POND VOL = 0.34"/(12"/FT)\*(0.35AC \* 43560 SF/AC) = 432 CF

| Total Q(p), cfs: |                 |          |          |          |          |          |
|------------------|-----------------|----------|----------|----------|----------|----------|
|                  |                 | 100 year | 100 year | 10 year  | 10 year  | 2 year   |
|                  |                 | Existing | Proposed | Existing | Proposed | Existing |
|                  |                 | Q(p)*A   | Q(p)*A   | Q(p)*A   | Q(p)*A   | Q(p)*A   |
| Treatment A      |                 | 0.45     | 0.00     | 0.08     | 0.00     | 0        |
| Treatment B      |                 | 0.00     | 0.41     | 0.00     | 0.15     | (        |
| Treatment C      |                 | 0.00     | 0.00     | 0.00     | 0.00     | (        |
| Treatment D      |                 | 0.00     | 0.66     | 0.00     | 0.43     | (        |
|                  | Total Q (cfs) = | 0.45     | 1.06     | 0.08     | 0.59     | (        |