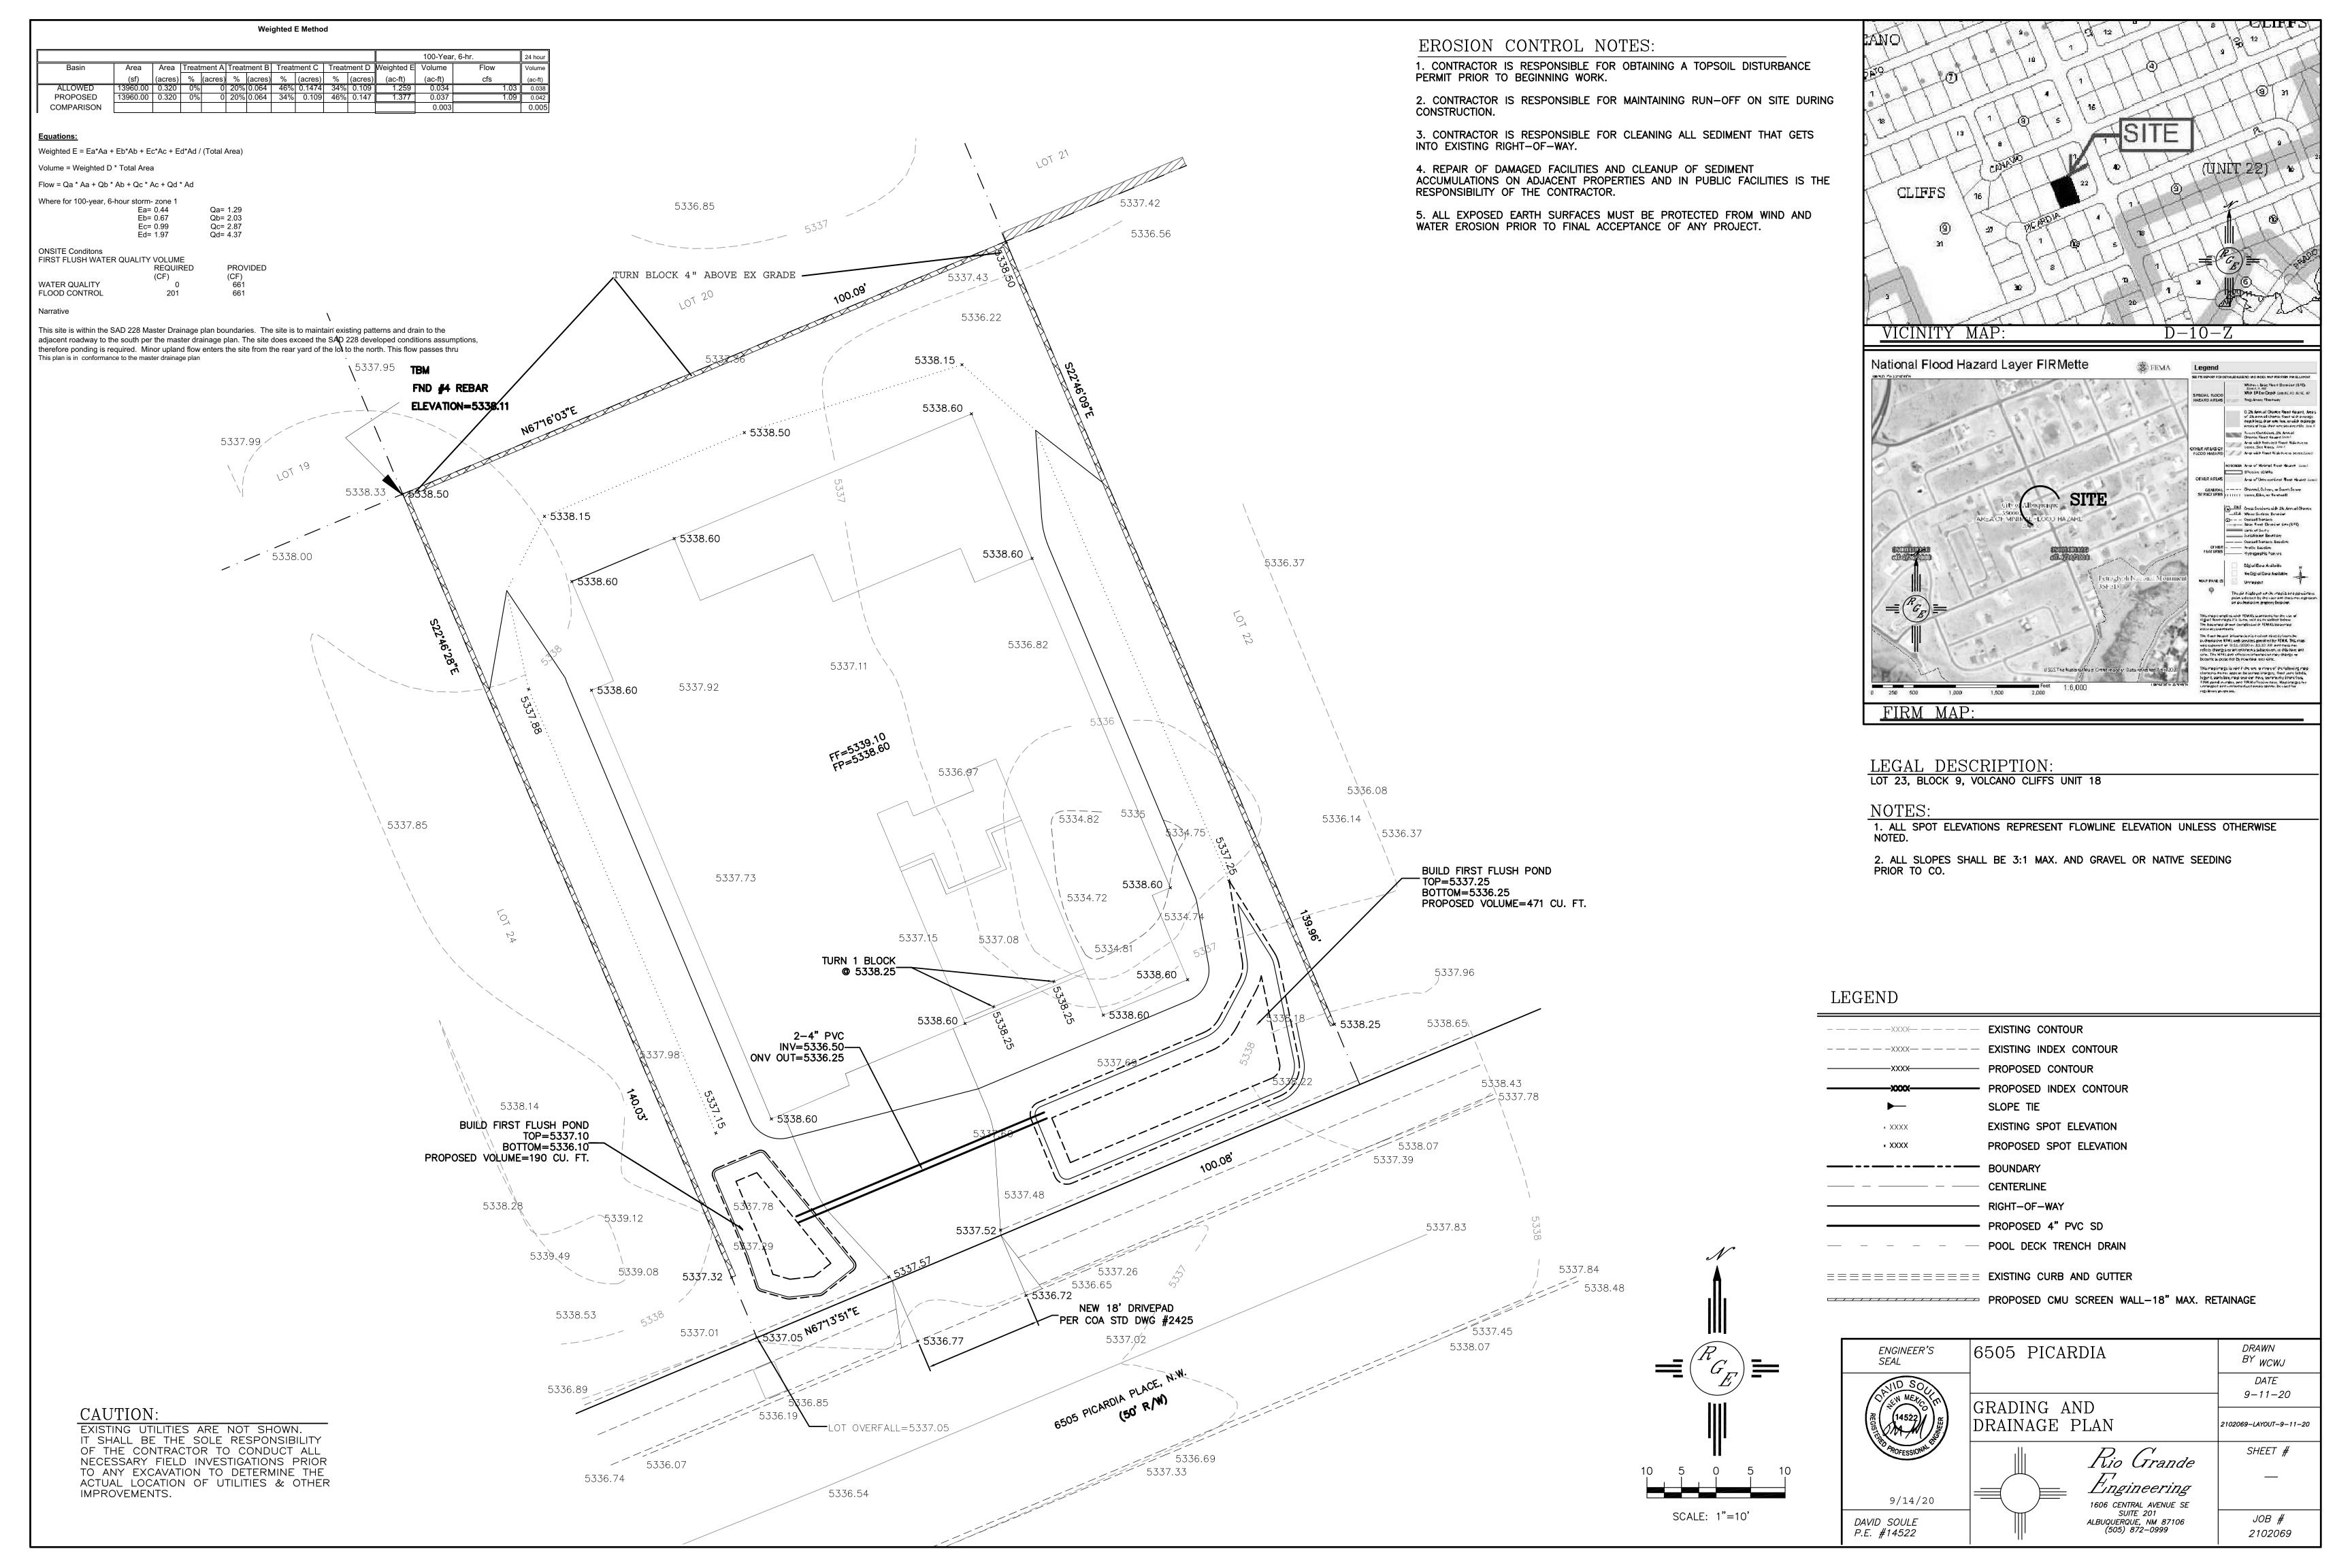

## CITY OF ALBUQUERQUE

Planning Department
Brennon Williams, Director

September 18, 2020

David Soule, P.E. Rio Grande Engineering PO Box 93924 Albuquerque, New Mexico 87199

RE: Lot 23 Block 9 Unit 18 SAD 228 6505 Picardia NW Volcano Cliffs Subdivision Grading and Drainage Plan Engineers Stamp Date 9/14/2020 (D10D003I23)

Dear Mr. Soule,

PO Box 1293

Based upon the information provided in your submittal received 9/17/2020, this plan is approved for Grading Permit.

Albuquerque

Prior to Building permit approval a Pad Certification will be required, provided by the Engineer or a registered Land Surveyor.

NM 87103

Advise the owner contractor not to use dirt as a ramp to climb the curb, use lumber or crusher fines for this purpose.

www.cabq.gov

Reiterate to the Owner/Contractor that a separate permit for a garden/retaining wall must be obtained with the approved G&D plan and Pad Certification. Also, if a swimming pool is to be placed the grading and drainage plan will change and will need to be resubmitted.

Prior to Certificate of Occupancy release, Engineer Certification per the DPM checklist is required.

If you have any questions, please contact me at 924-3986 or Rudy Rael at 924-3977.

Sincerely,

Ernest Armijo, P.E.