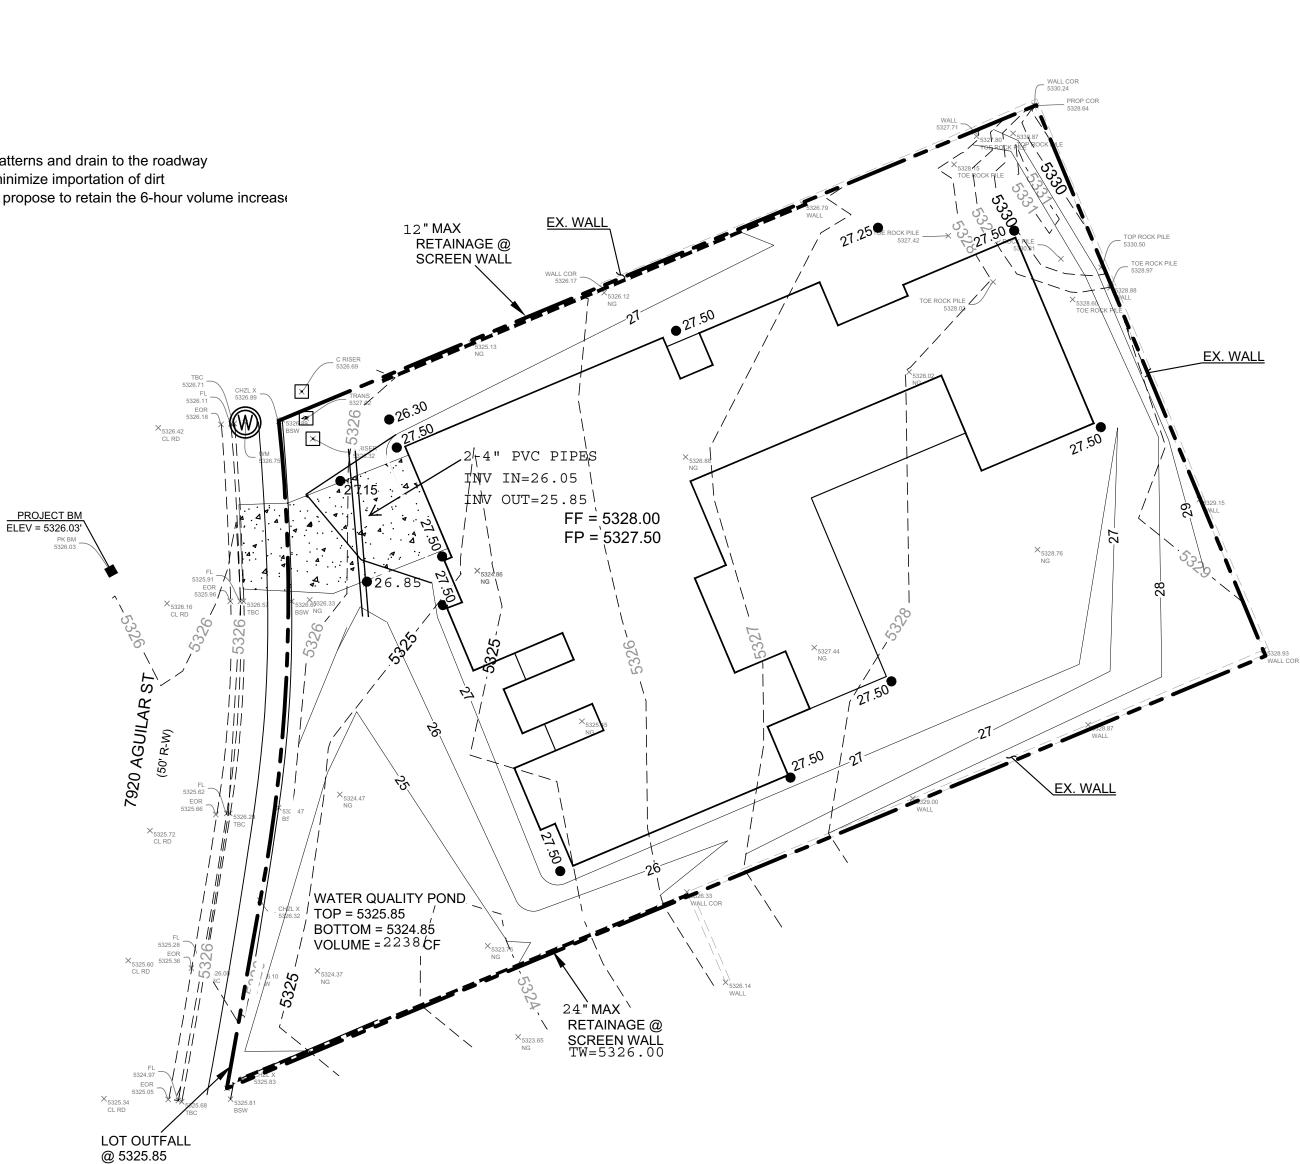

#### Narrative

This site is within the SAD 226 Master Drainage plan boundaries. The site is to maintain existing patterns and drain to the roadway per the master drainage plan. Due to rock the pad is elevated and the front yard remaines low to minimize importation of dirt there is not measurable upland flow. This plan does exceed the allowed impervious area therefore propose to retain the 6-hour volume increase This plan is in conformance to the master drainage plan.