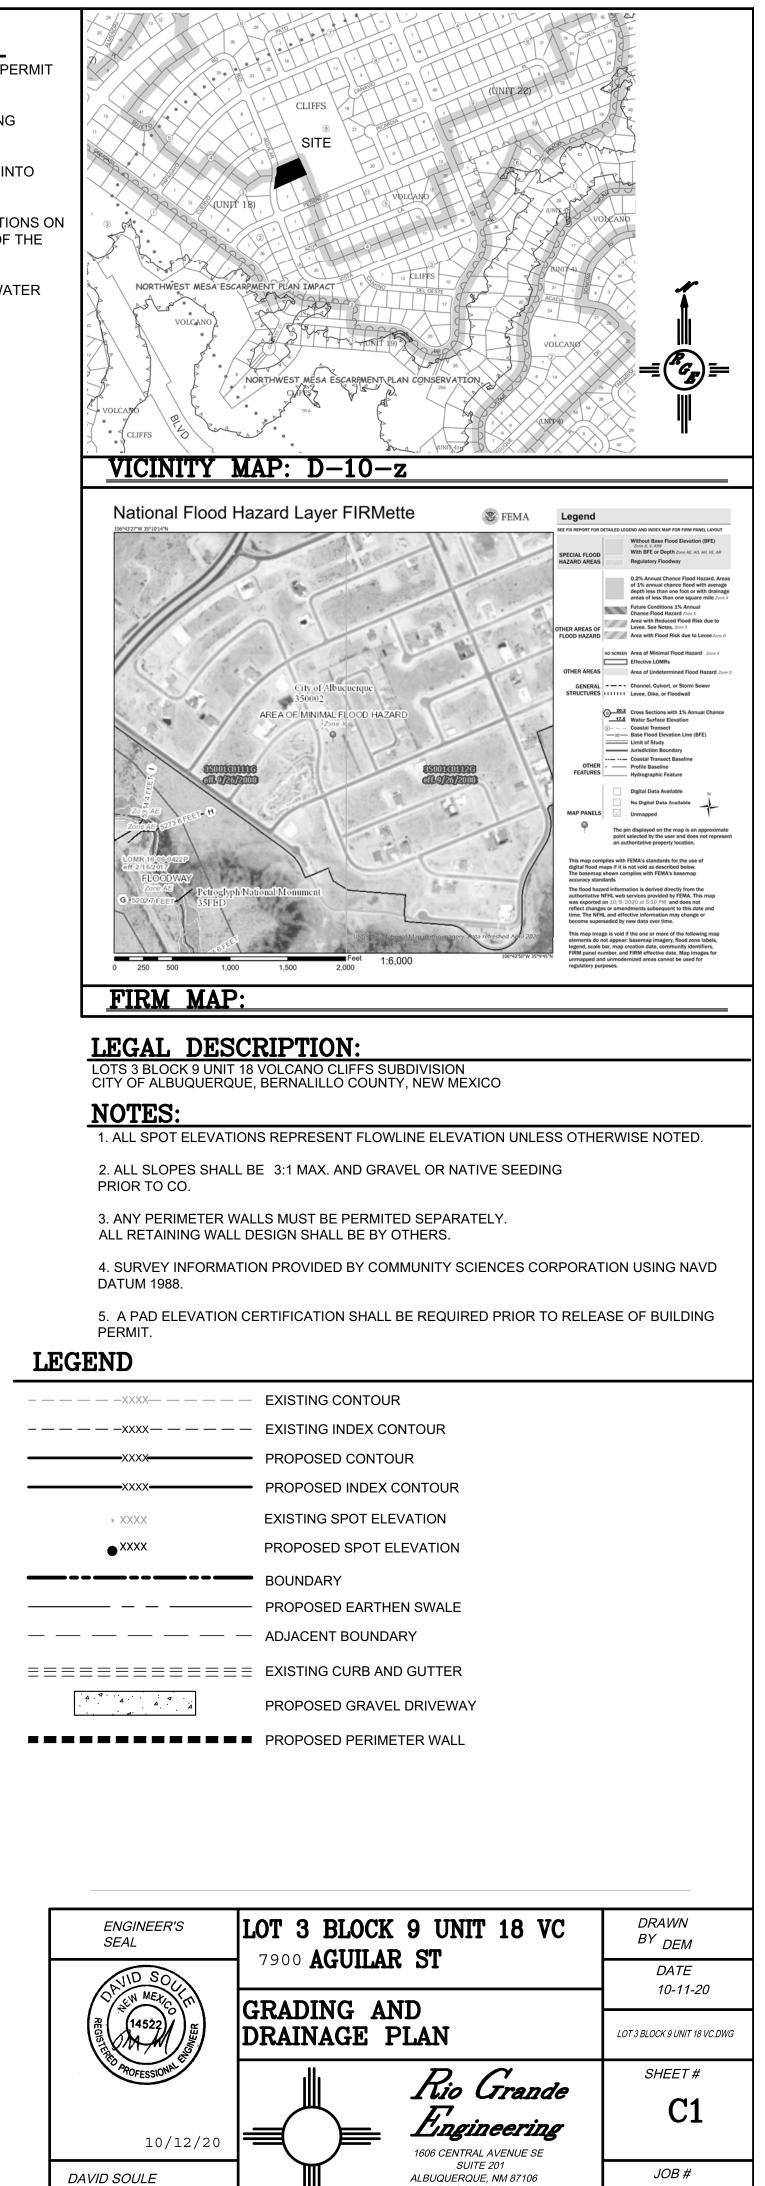

# CITY OF ALBUQUERQUE

*Planning Department* Brennon Williams, Director

Mayor Timothy M. Keller

January 8, 2021

David Soule, P.E. Rio Grande Engineering PO Box 93924 Albuquerque, New Mexico 87199

RE: Lot 3 Block 9 Volcano Cliffs Unit 18 SAD 228 7900 Aguila St. NW Grading and Drainage Plan Engineers Stamp Date 10/12/2020 (D10D003I3) Pad Certification Date 1/7/2021

#### Narrative

This site is within the SAD 226 Master Drainage plan boundaries. The site is to maintain existing patterns and drain to the roadway per the master drainage plan. Due to rock the pad is elevated and the front yard remaines low to minimize importation of dirt there is not measurable upland flow. This plan does exceed the allowed impervious area therefore propose to retain the 6-hour volume increase This plan is in conformance to the master drainage plan.