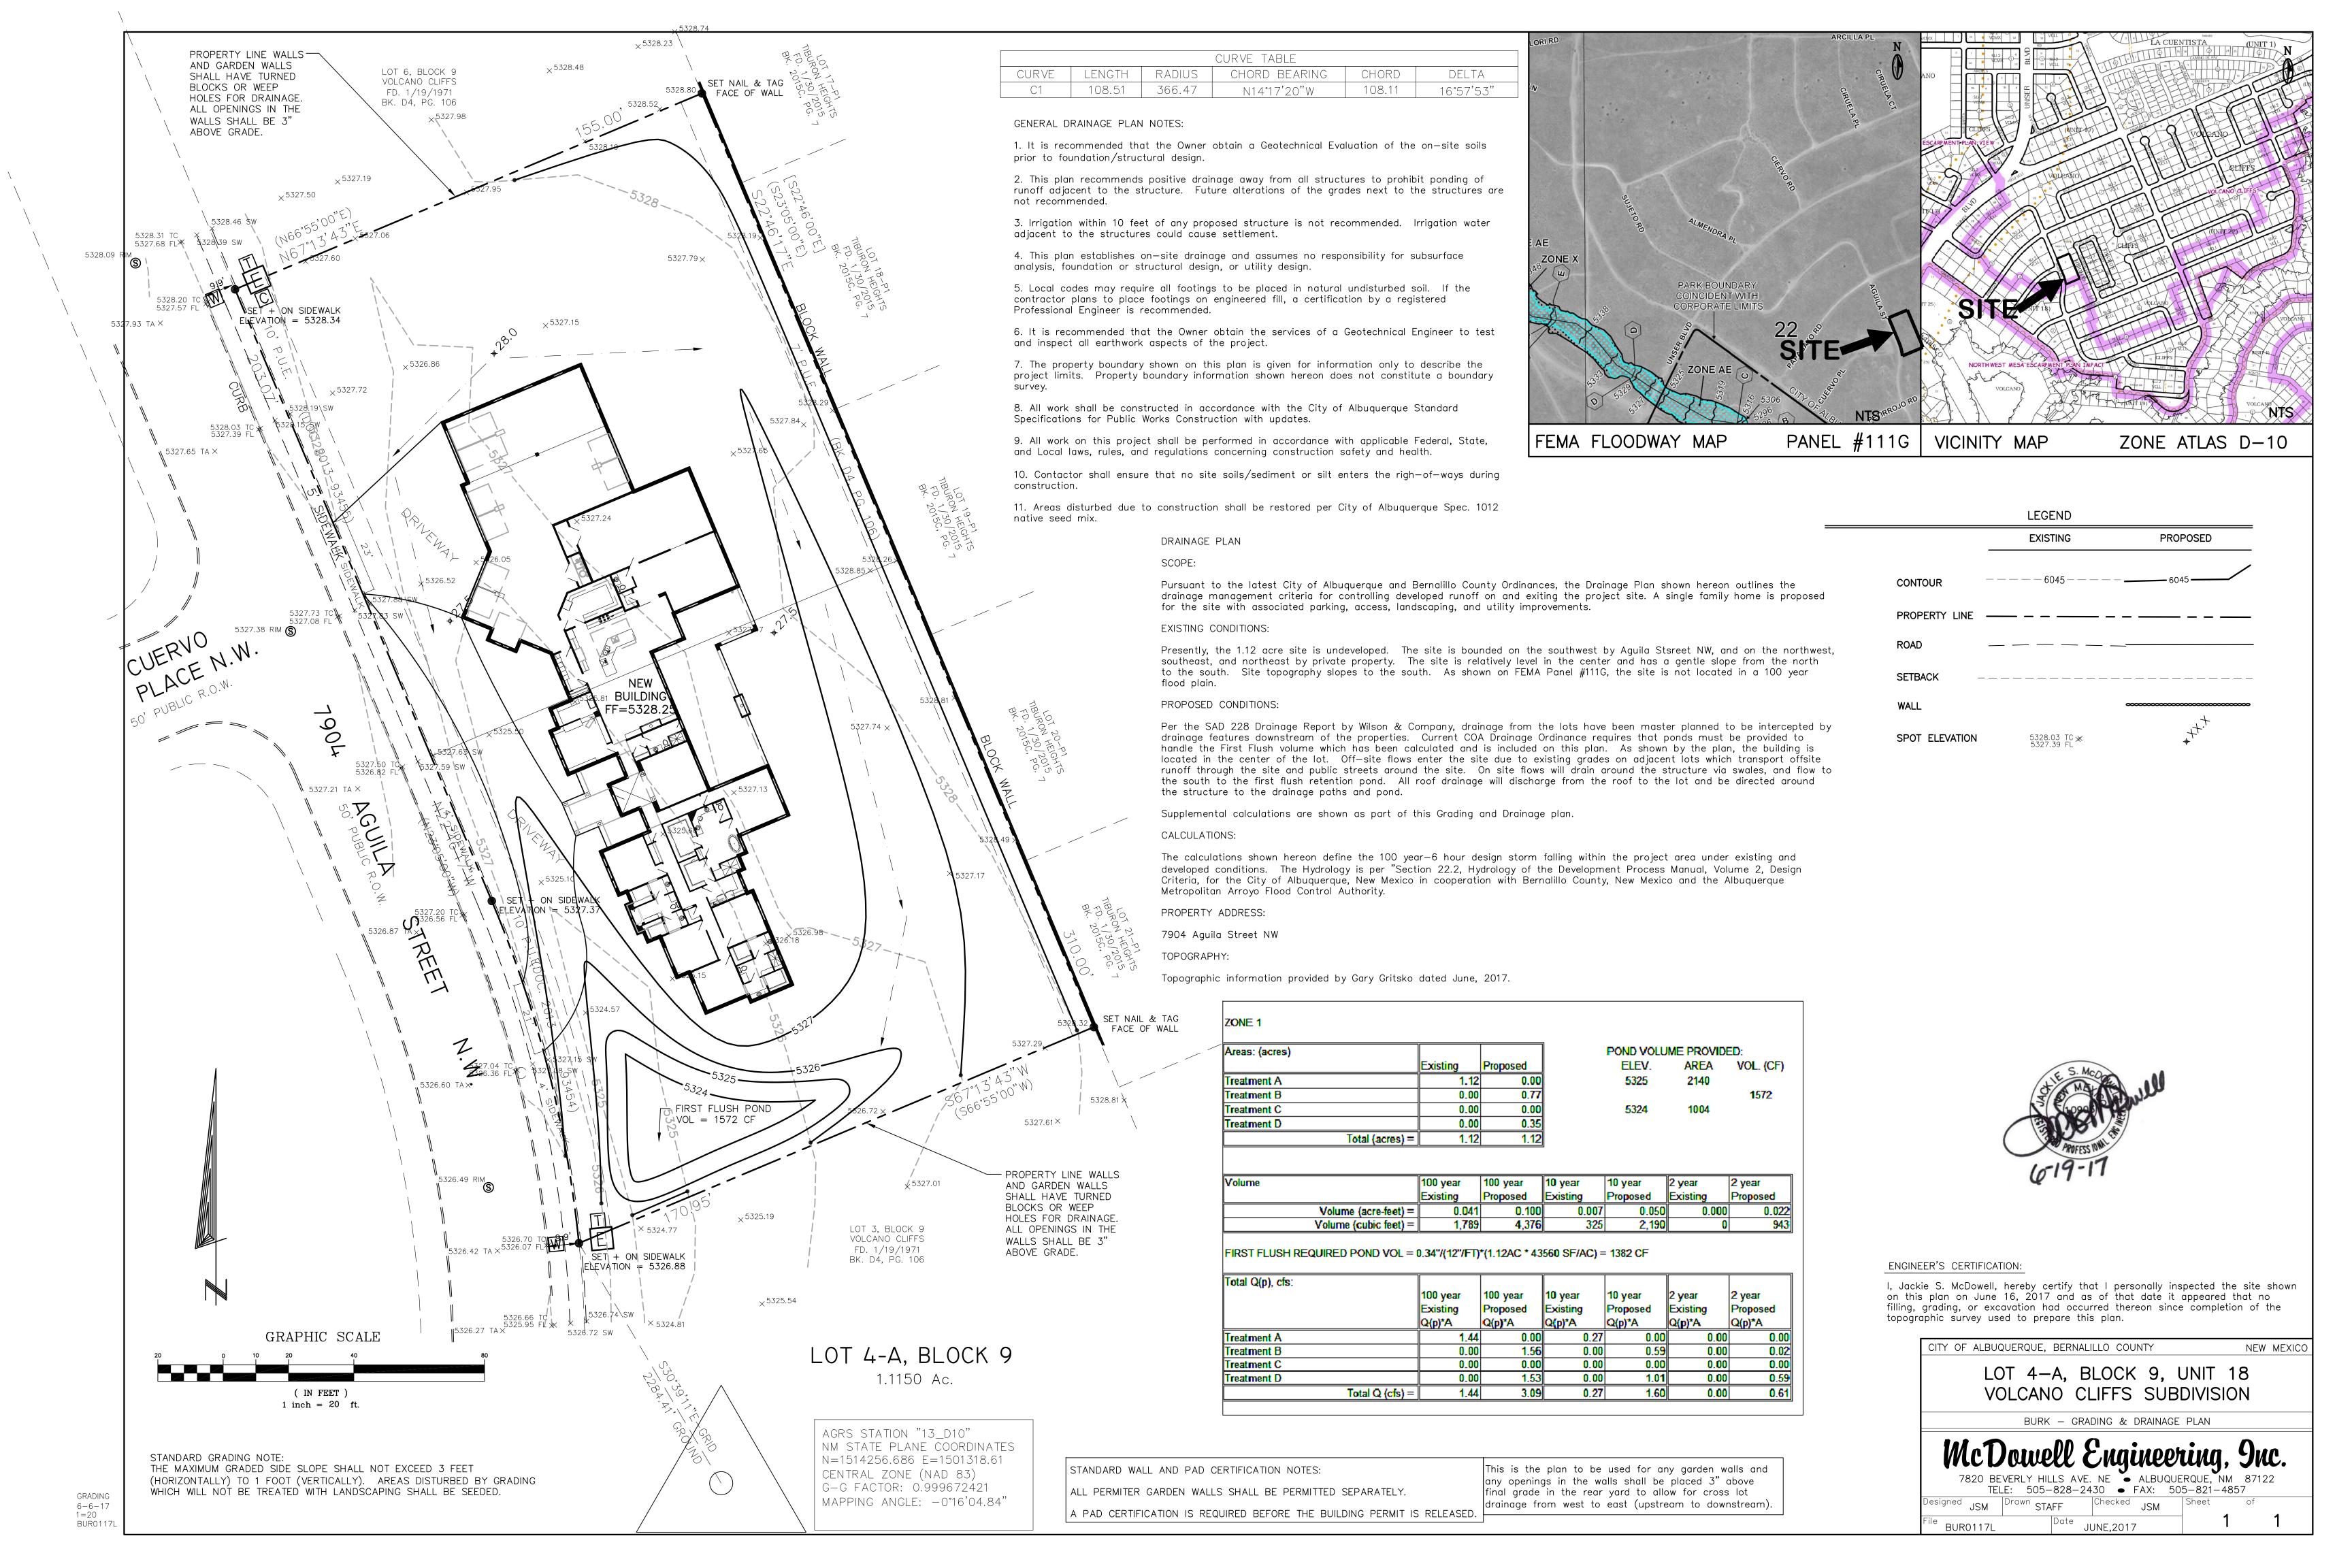

7409 Aguila St. NW

**Grading and Drainage Plan** 

Engineers Stamp Date 6-19-17 (D10D003I4)

Dear Ms. McDowell,

Based upon the information provided in your submittal received 6/19/17, this plan is

approved for Grading Permit. Please be advised that, before the building permit can be

issued a PAD Certification must be approved

Albuquerque Please have the owner/builder attach a copy of this approved plan, to the construction

sets in the permitting process prior to sign-off by Hydrology.

New Mexico 87103

If you have any questions, please contact me at 924-3695 or Rudy Rael at 924-3977.

www.cabq.gov

Sincerely,

James D. Hughes, P.E

Principal Engineer, Hydrology

Planning Department

RR/JDH C: File