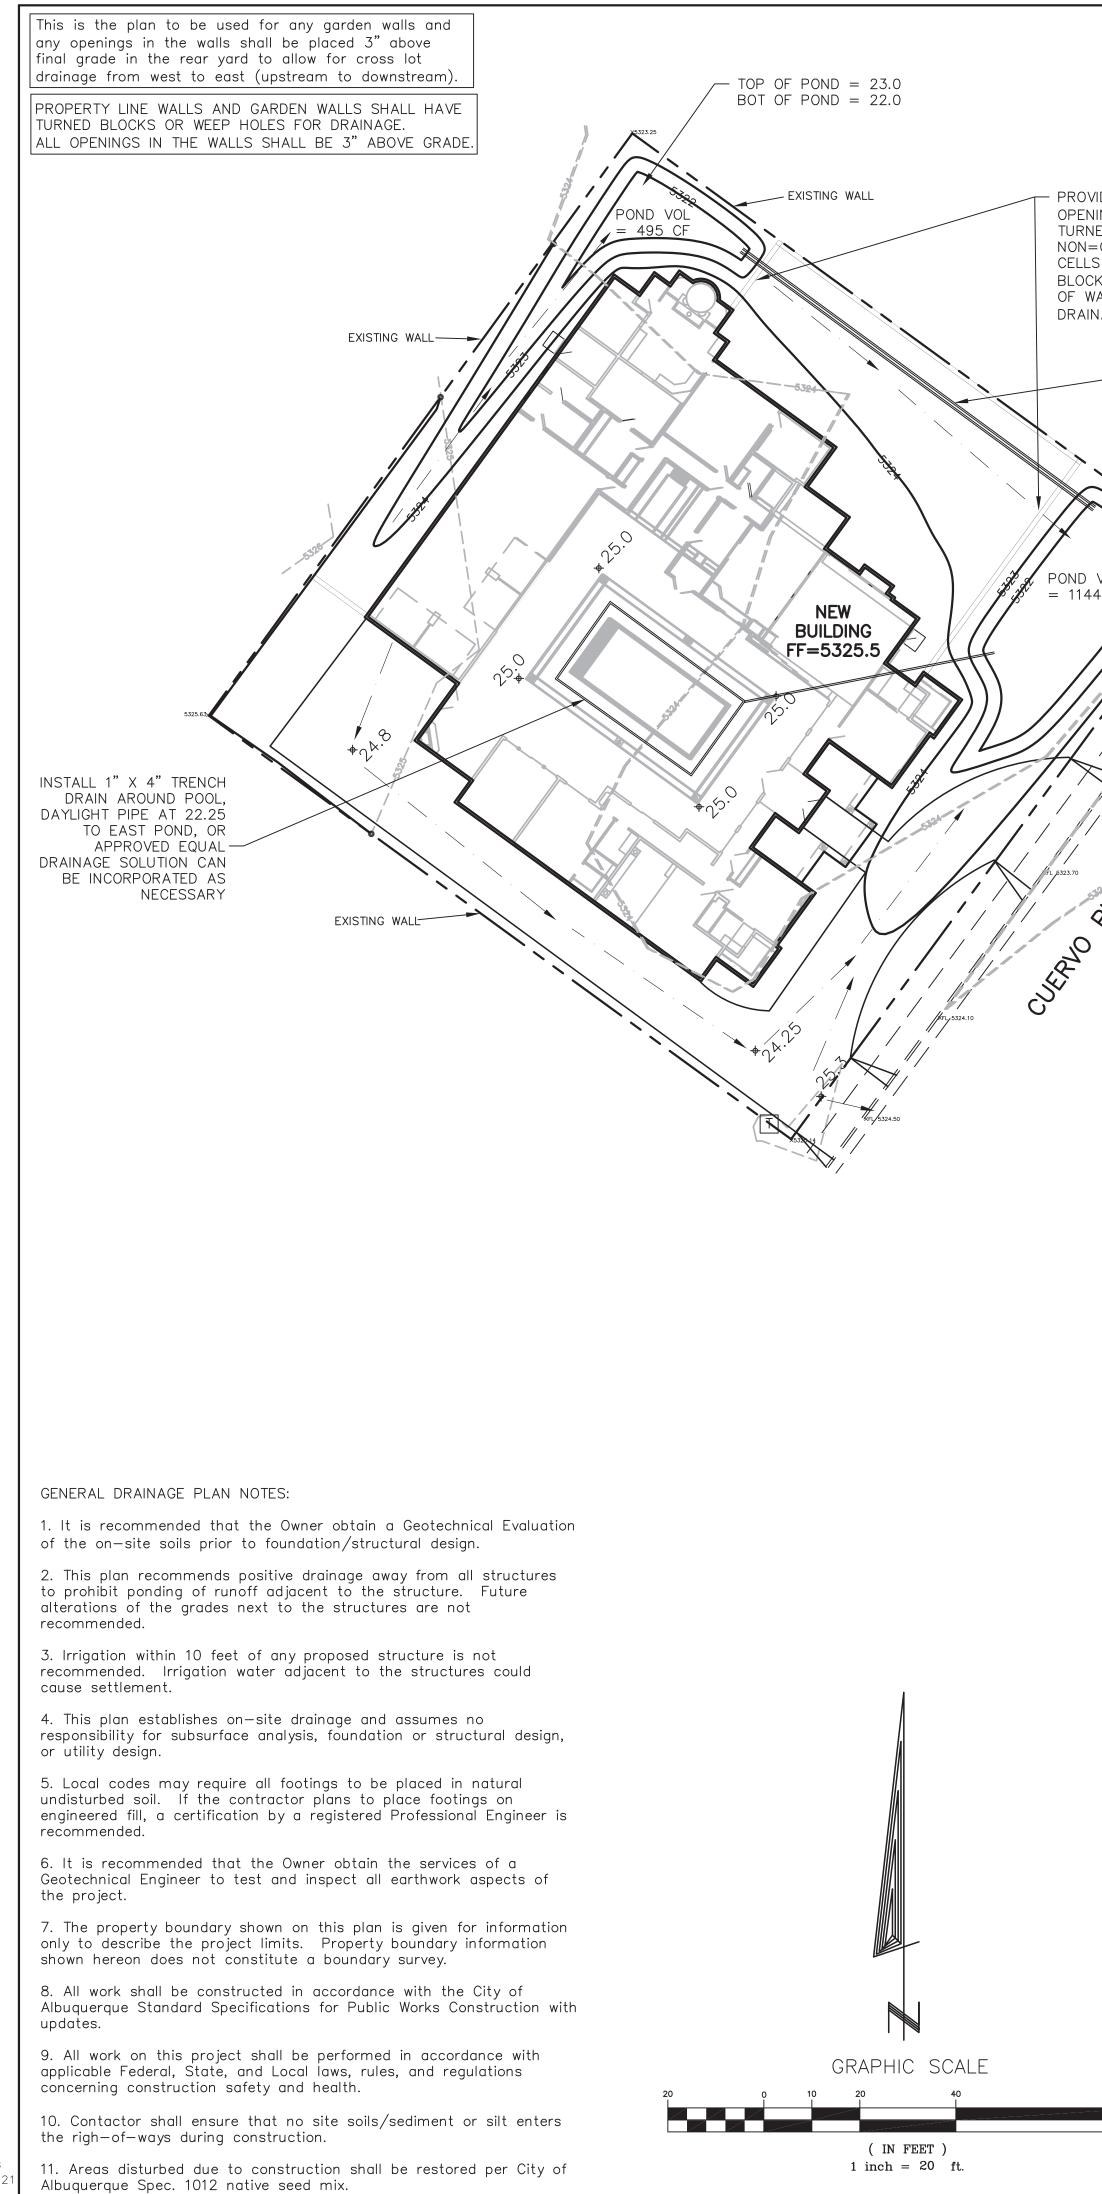

STANDARD GRADING NOTE: THE MAXIMUM GRADED SIDE SLOPE SHALL NOT EXCEED 3 FEET (HORIZONTALLY) TO 1 FOOT (VERTICALLY). AREAS DISTURBED BY GRADING WHICH WILL NOT BE TREATED WITH LANDSCAPING SHALL BE SEEDED.

STANDARD WALL AND PAD CERTIFICATION NOTES:

PROVIDE DRAINAGE

OPENINGS (EITHER

NON=GROUTED CELLS BETWEEN THE BLOCKS) AT BOTTOM

OF WALLS FOR DRAINAGE (TYP)

POND VOL 1144 (

TURNED BLOCKS OR

INSTALL 91 FEET EACH ~ 2~4" DRAIN PIPES INV IN =22.5 INV OUT = 22.0

- TOP OF POND = 23.0 BOT OF POND = 22.0 ALL PERMITER GARDEN WALLS SHALL BE PERMITTED SEPARATELY.

A PAD CERTIFICATION IS REQUIRED BEFORE THE BUILDING PERMIT IS RELEASED.

DUE TO HEIGHT RESTRICTIONS, THE PAD ELEVATION IS PLACED AS LOW AS PRACTICAL. THE PLAN IS IN CONFORMANCE TO THE MASTER DRAINAGE PLAN.