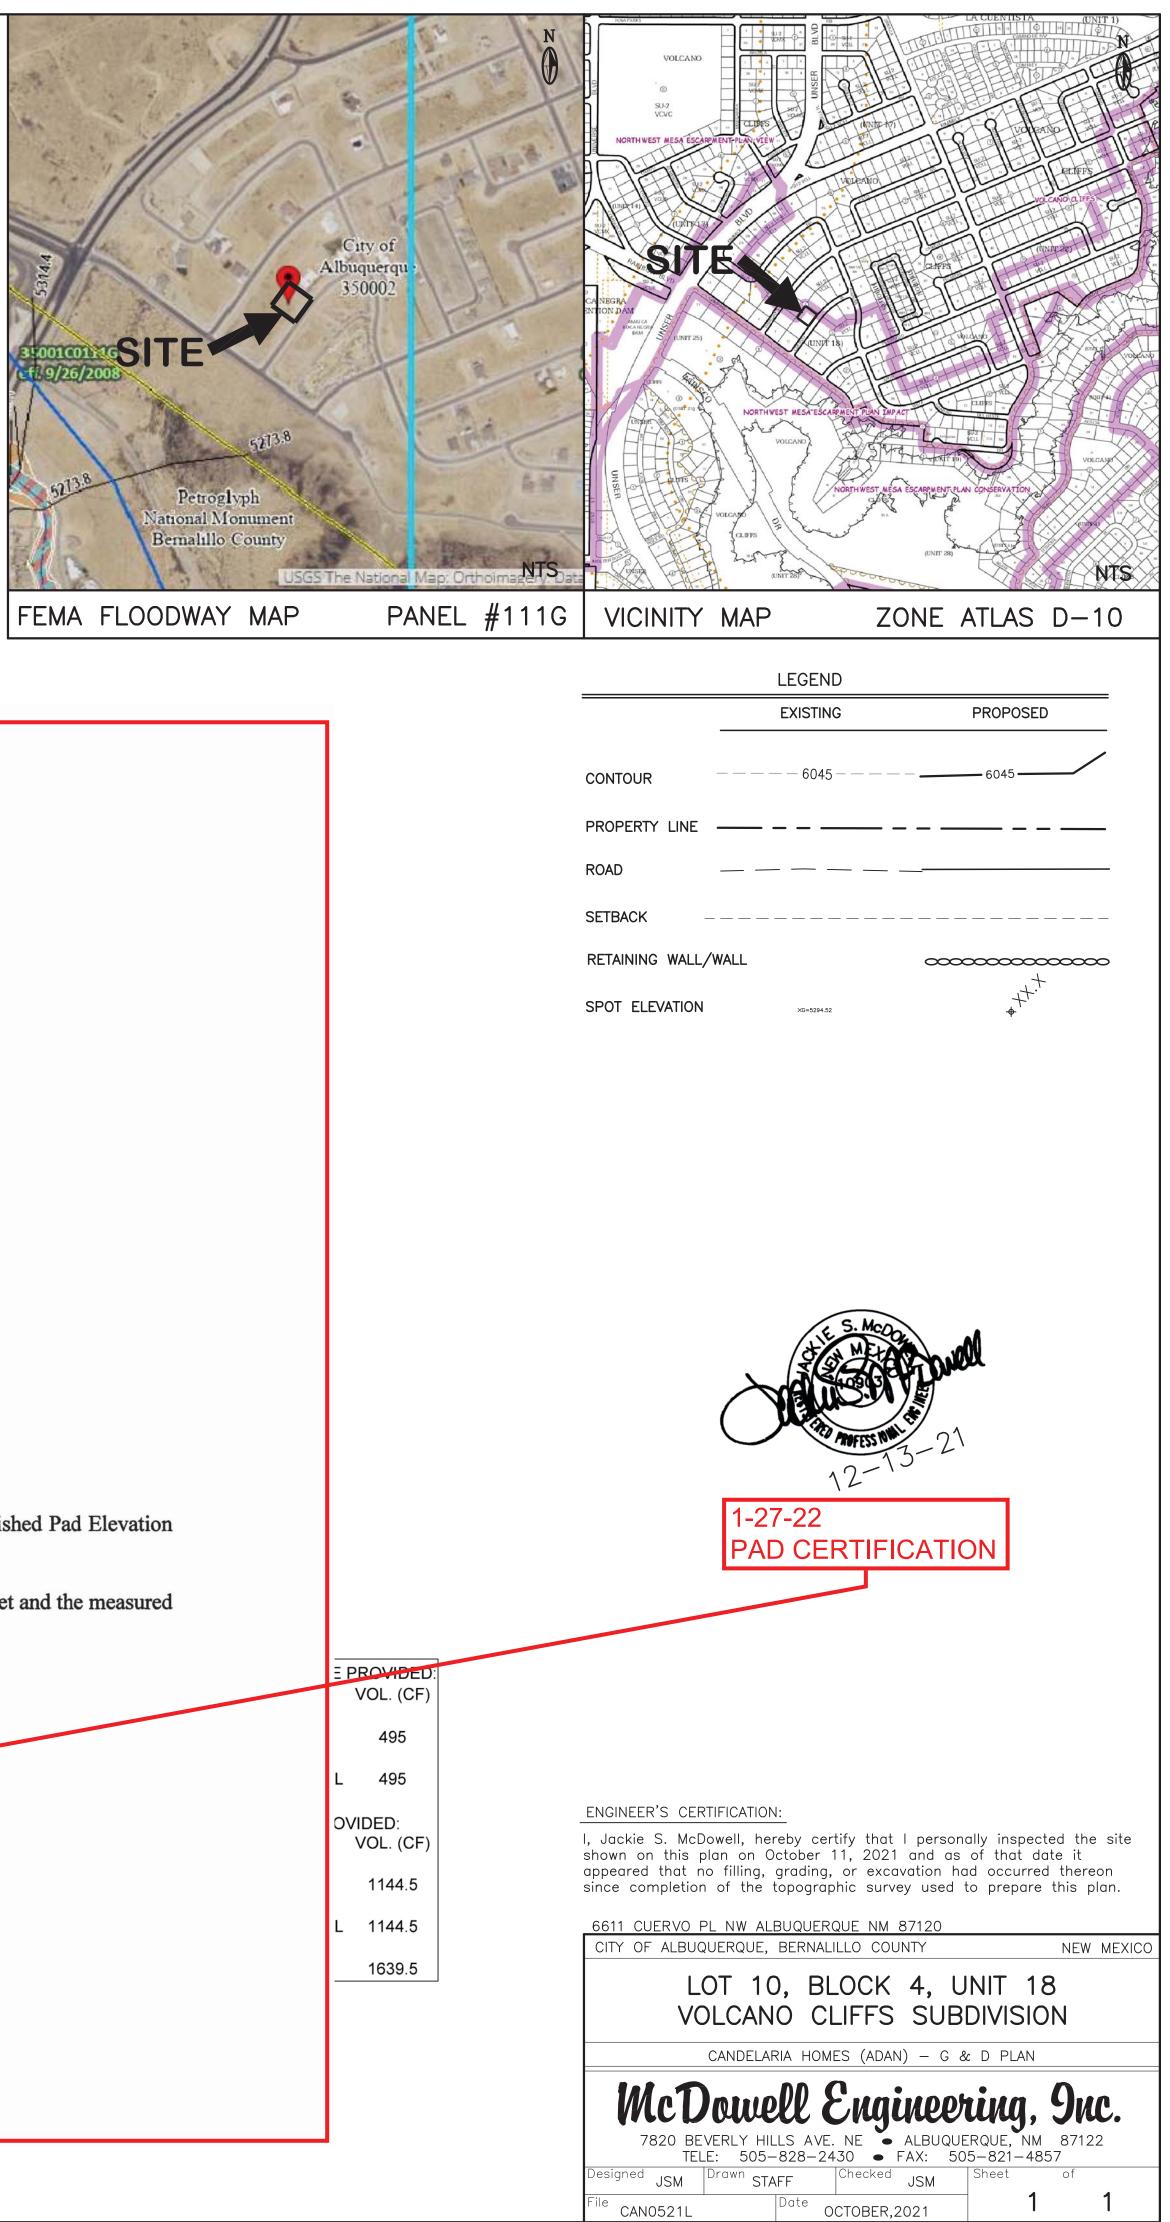

Mayor Timothy M. Keller

January 31, 2022

Jackie McDowell, PE McDowell Engineering, Inc. 7820 Beverly Hills Ave NE Albuquerque, NM 87121

RE: Lot 10 Block 4 Unit 18, S.A.D. 228 Volcano Cliffs Subdivision 6611 Cuervo Pl. NW Grading and Drainage Plan Engineers Stamp Date; 12-13-2021 (D10D003J10) Pad Certification Date; 1/27/2022

- TOP OF POND = 23.0 BOT OF POND = 22.0 ALL PERMITER GARDEN WALLS SHALL BE PERMITTED SEPARATELY.

A PAD CERTIFICATION IS REQUIRED BEFORE THE BUILDING PERMIT IS RELEASED.

DUE TO HEIGHT RESTRICTIONS, THE PAD ELEVATION IS PLACED AS LOW AS PRACTICAL. THE PLAN IS IN CONFORMANCE TO THE MASTER DRAINAGE PLAN.