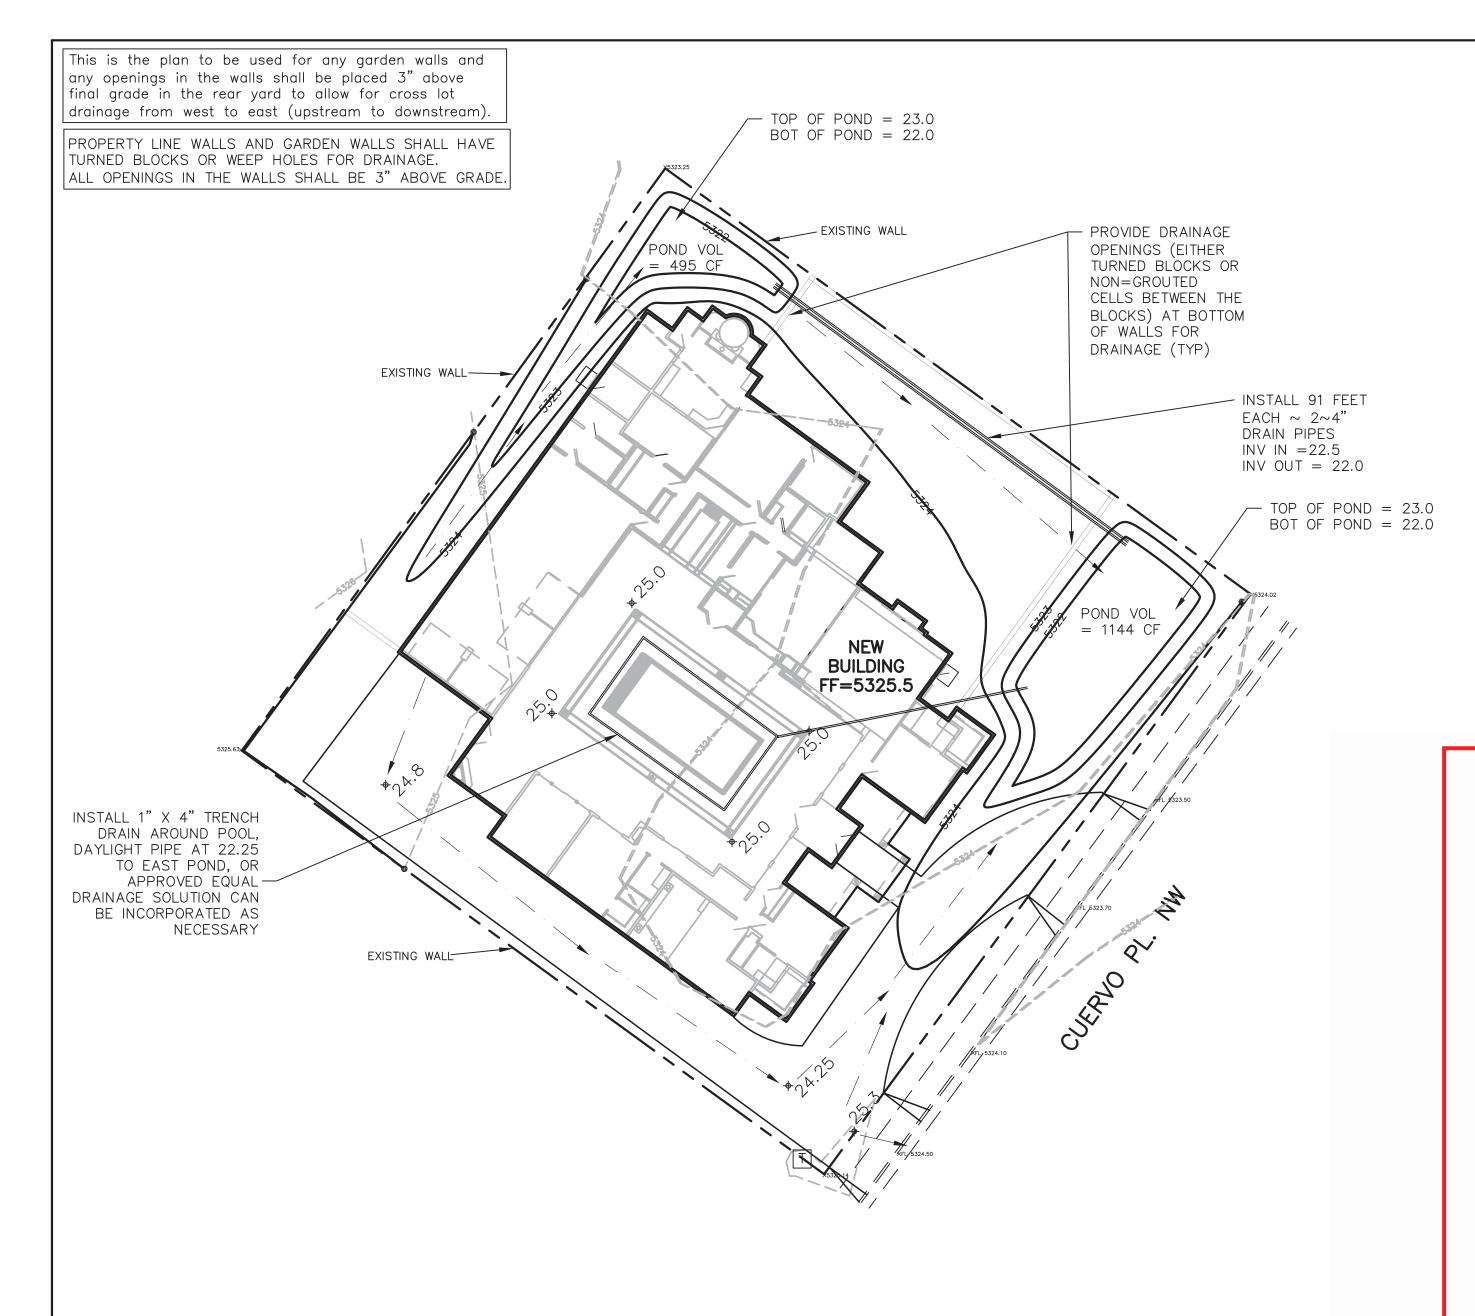

FEE PAID:\_\_\_\_\_

GRAPHIC SCALE

( IN FEET )

1 inch = 20 ft.

GENERAL DRAINAGE PLAN NOTES:

1. It is recommended that the Owner obtain a Geotechnical Evaluation of the on—site soils prior to foundation/structural design.

2. This plan recommends positive drainage away from all structures to prohibit ponding of runoff adjacent to the structure. Future alterations of the grades next to the structures are not recommended.

STANDARD WALL AND PAD CERTIFICATION NOTES:

ALL PERMITER GARDEN WALLS SHALL BE PERMITTED SEPARATELY.

A PAD CERTIFICATION IS REQUIRED BEFORE THE BUILDING PERMIT IS RELEASED.

DUE TO HEIGHT RESTRICTIONS, THE PAD ELEVATION IS PLACED AS LOW AS PRACTICAL. THE PLAN IS IN CONFORMANCE TO THE MASTER DRAINAGE PLAN.

ENGINEER'S CERTIFICATION:

VOL. (CF)

495

495

VOL. (CF)

1144.5

1144.5

1639.5