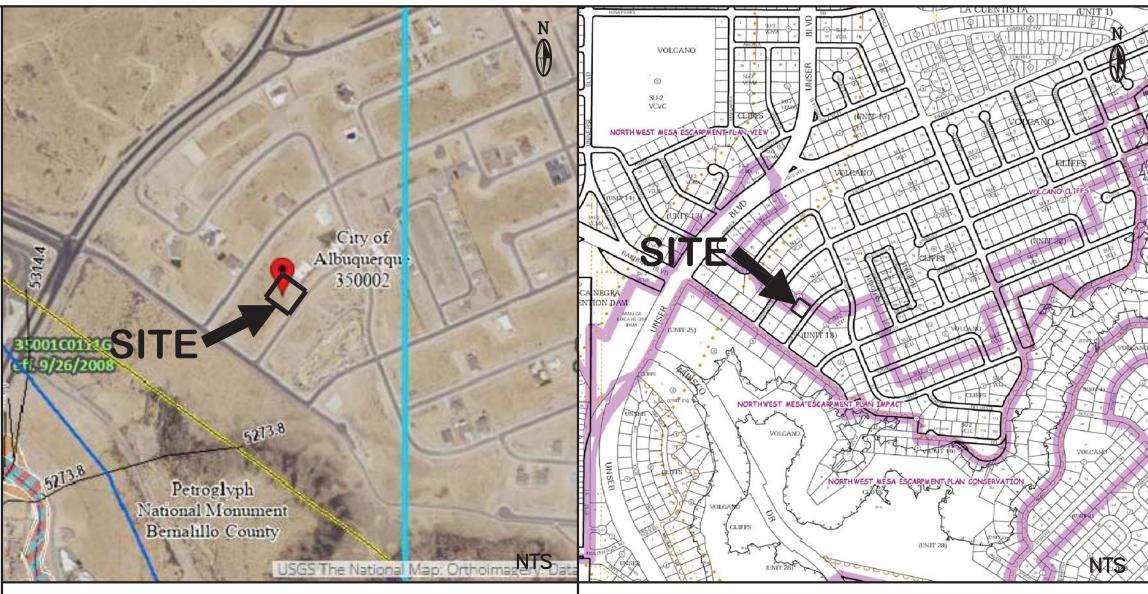

licable Federal, State, and Local laws, rules, and regulations concerning construction safety and health.

10. Contactor shall ensure that no site soils/sediment or silt enters the righ-of-ways during construction.

11. Areas disturbed due to construction shall be restored per City of

STANDARD GRADING NOTE: THE MAXIMUM GRADED SIDE SLOPE SHALL NOT EXCEED 3 FEET (HORIZONTALLY) TO 1 FOOT (VERTICALLY). AREAS DISTURBED BY GRADING WHICH WILL NOT BE TREATED WITH LANDSCAPING SHALL BE SEEDED.

STANDARD WALL AND PAD CERTIFICATION NOTES:

ALL PERMITER GARDEN WALLS SHALL BE PERMITTED SEPARATELY.

A PAD CERTIFICATION IS REQUIRED BEFORE THE BUILDING PERMIT IS RELEASED.

DUE TO HEIGHT RESTRICTIONS, THE PAD ELEVATION IS PLACED AS LOW AS PRACTICAL. THE PLAN IS IN CONFORMANCE TO THE MASTER DRAINAGE PLAN.



FEMA FLOODWAY MAP

PANEL #111G | VICINITY MAP

ZONE ATLAS D-10

## HARRIS SURVEYING

1308 Cielo Vista Del Sur N.W. Corrales, NM 87048 Phone (505) 889-8056

January 25, 2022

Diego Candelaria Candelaria Custom Homes

Re: Pad Certification for: 6611 Cuervo N.W.

Dear: Mr. Candelaria

Below are the results of Harris Surveying Inc. field verifying the Finished Pad Elevation for: 6611 Cuervo N.W.

The Elevation based on the Grading and Drainage plan is: 5325.00 feet and the measured elevation is: 5325.04 feet.

If there are any questions, please contact me at my office.

Anthony Harris Harris Surveying Inc. NMPS No. 11463

LEGEND **EXISTING** PROPOSED CONTOUR RETAINING WALL/WALL SPOT ELEVATION



1-27-22 PAD CERTIFICATION

ENGINEER'S CERTIFICATION:

VOL. (CF)

495

495

VOL. (CF)

1144.5

114