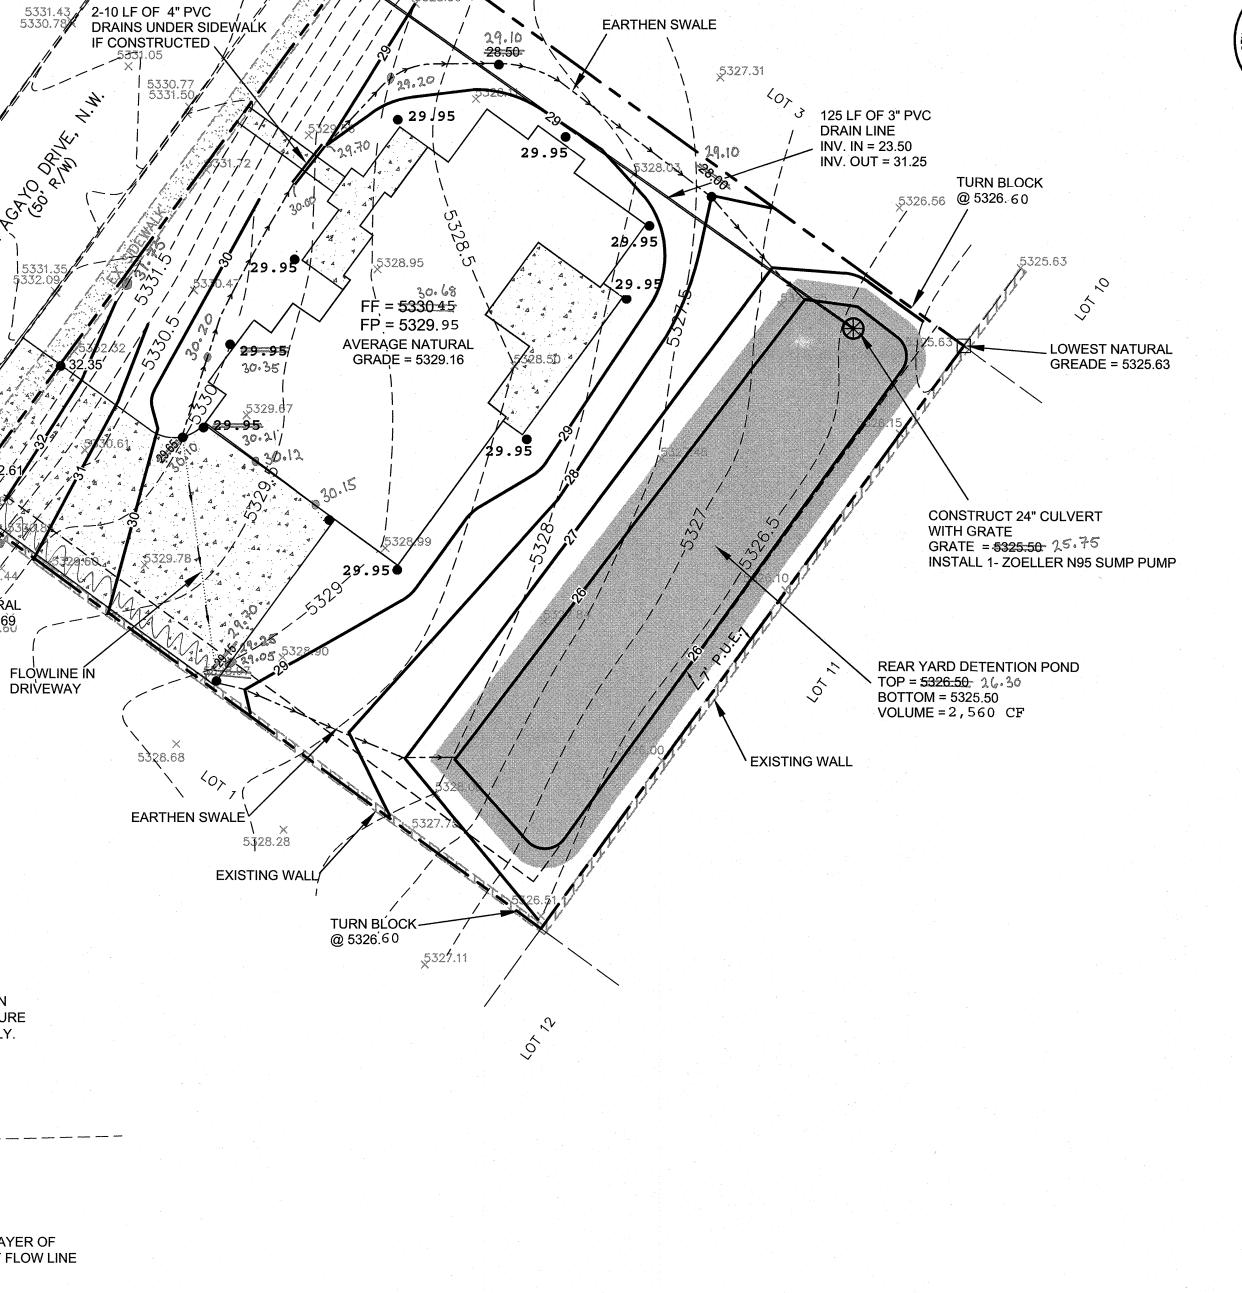

FLOOD CONTROL(ENTIRELOT) Narrative

This site is within the SAD 228 Master Drainage plan boundaries. The site is to maintain existing patterns and drain to the south per the master drainage plan. The site does not exceed the SAD 228 developed conditions assumptions, therefore ponding is not required Based upon height restrictions, the pad can not be built to drain to the roadway, therefore the yard will retain the entire 2536 cf generated. A sump pump will be installed to drain the yard to the street. The pump will discarche at 0.15 cf to the front discharging to the roadway. Existing wall appears to prevent cross lot drainage. This plan is in conformance to the master drainage plan

5330

NOT CONSTRUCTED

INSTALL COBBLE SWALE

FROM PIPE OUTLET TO ROW WATER SHALL DRAIN TO ROW

#### **CAUTION:**

EXISTING UTILITIES ARE NOT SHOWN. IT SHALL BE THE SOLE RESPONSIBILITY OF THE CONTRACTOR TO CONDUCT ALL NECESSARY FIELD INVESTIGATIONS PRIOR TO ANY EXCAVATION TO DETERMINE THE ACTUAL LOCATION OF UTILITIES & OTHER IMPROVEMENTS. (SHOWN HATCHED) BELOW ADJACENT GRADE TO ENDSURE RUNOFF CAN BE CAPTURED AND CONVEYED PROPERLY.

CONSTRUCT ALL SWALES AND EROSION PROTECTION

EARTHEN SWALE

NT:

I, DAVID SOULE HAVE PERSONALLY INPECTED THE SITE. I HEREBY CERTIFY THE PAD HAS BEEN CONSTRUCTED SUCH THAT IT IS IN SUBSTANTIAL CONFORMANCE TO THE APPROVED GRADING PLAN DATED 6/18/21