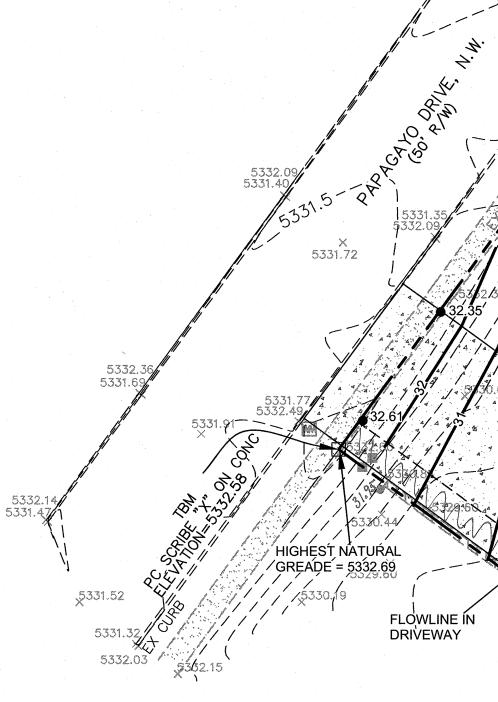

## LEGAL DESCRIPTION:

LOT 2 BLOCK 4 UNIT 18 VOLCANO CLIFFS CITY OF ALBUQUERQUE, BERNALILLO COUNTY, NEW MEXICO

### NOTES

1. ALL SPOT ELEVATIONS REPRESENT FLOWLINE ELEVATION UNLESS OTHERWISE NOTED.

- 2. ALL SLOPES SHALL BE 3:1 MAX. AND GRAVEL OR NATIVE SEEDING PRIOR TO CO
- 3. ANY PERIMETER WALLS MUST BE PERMITED SEPARATELY ALL RETAINING WALL DESIGN SHALL BE BY OTHERS.
- 4. SURVEY INFORMATION PROVIDED BY COMMUNITY SCIENCES CORPORATION USING NAVD DATUM 1988.
- 5. A PAD ELEVATION CERTIFICATION SHALL BE REQUIRED PRIOR TO RELEASE OF BUILDING PERMIT.