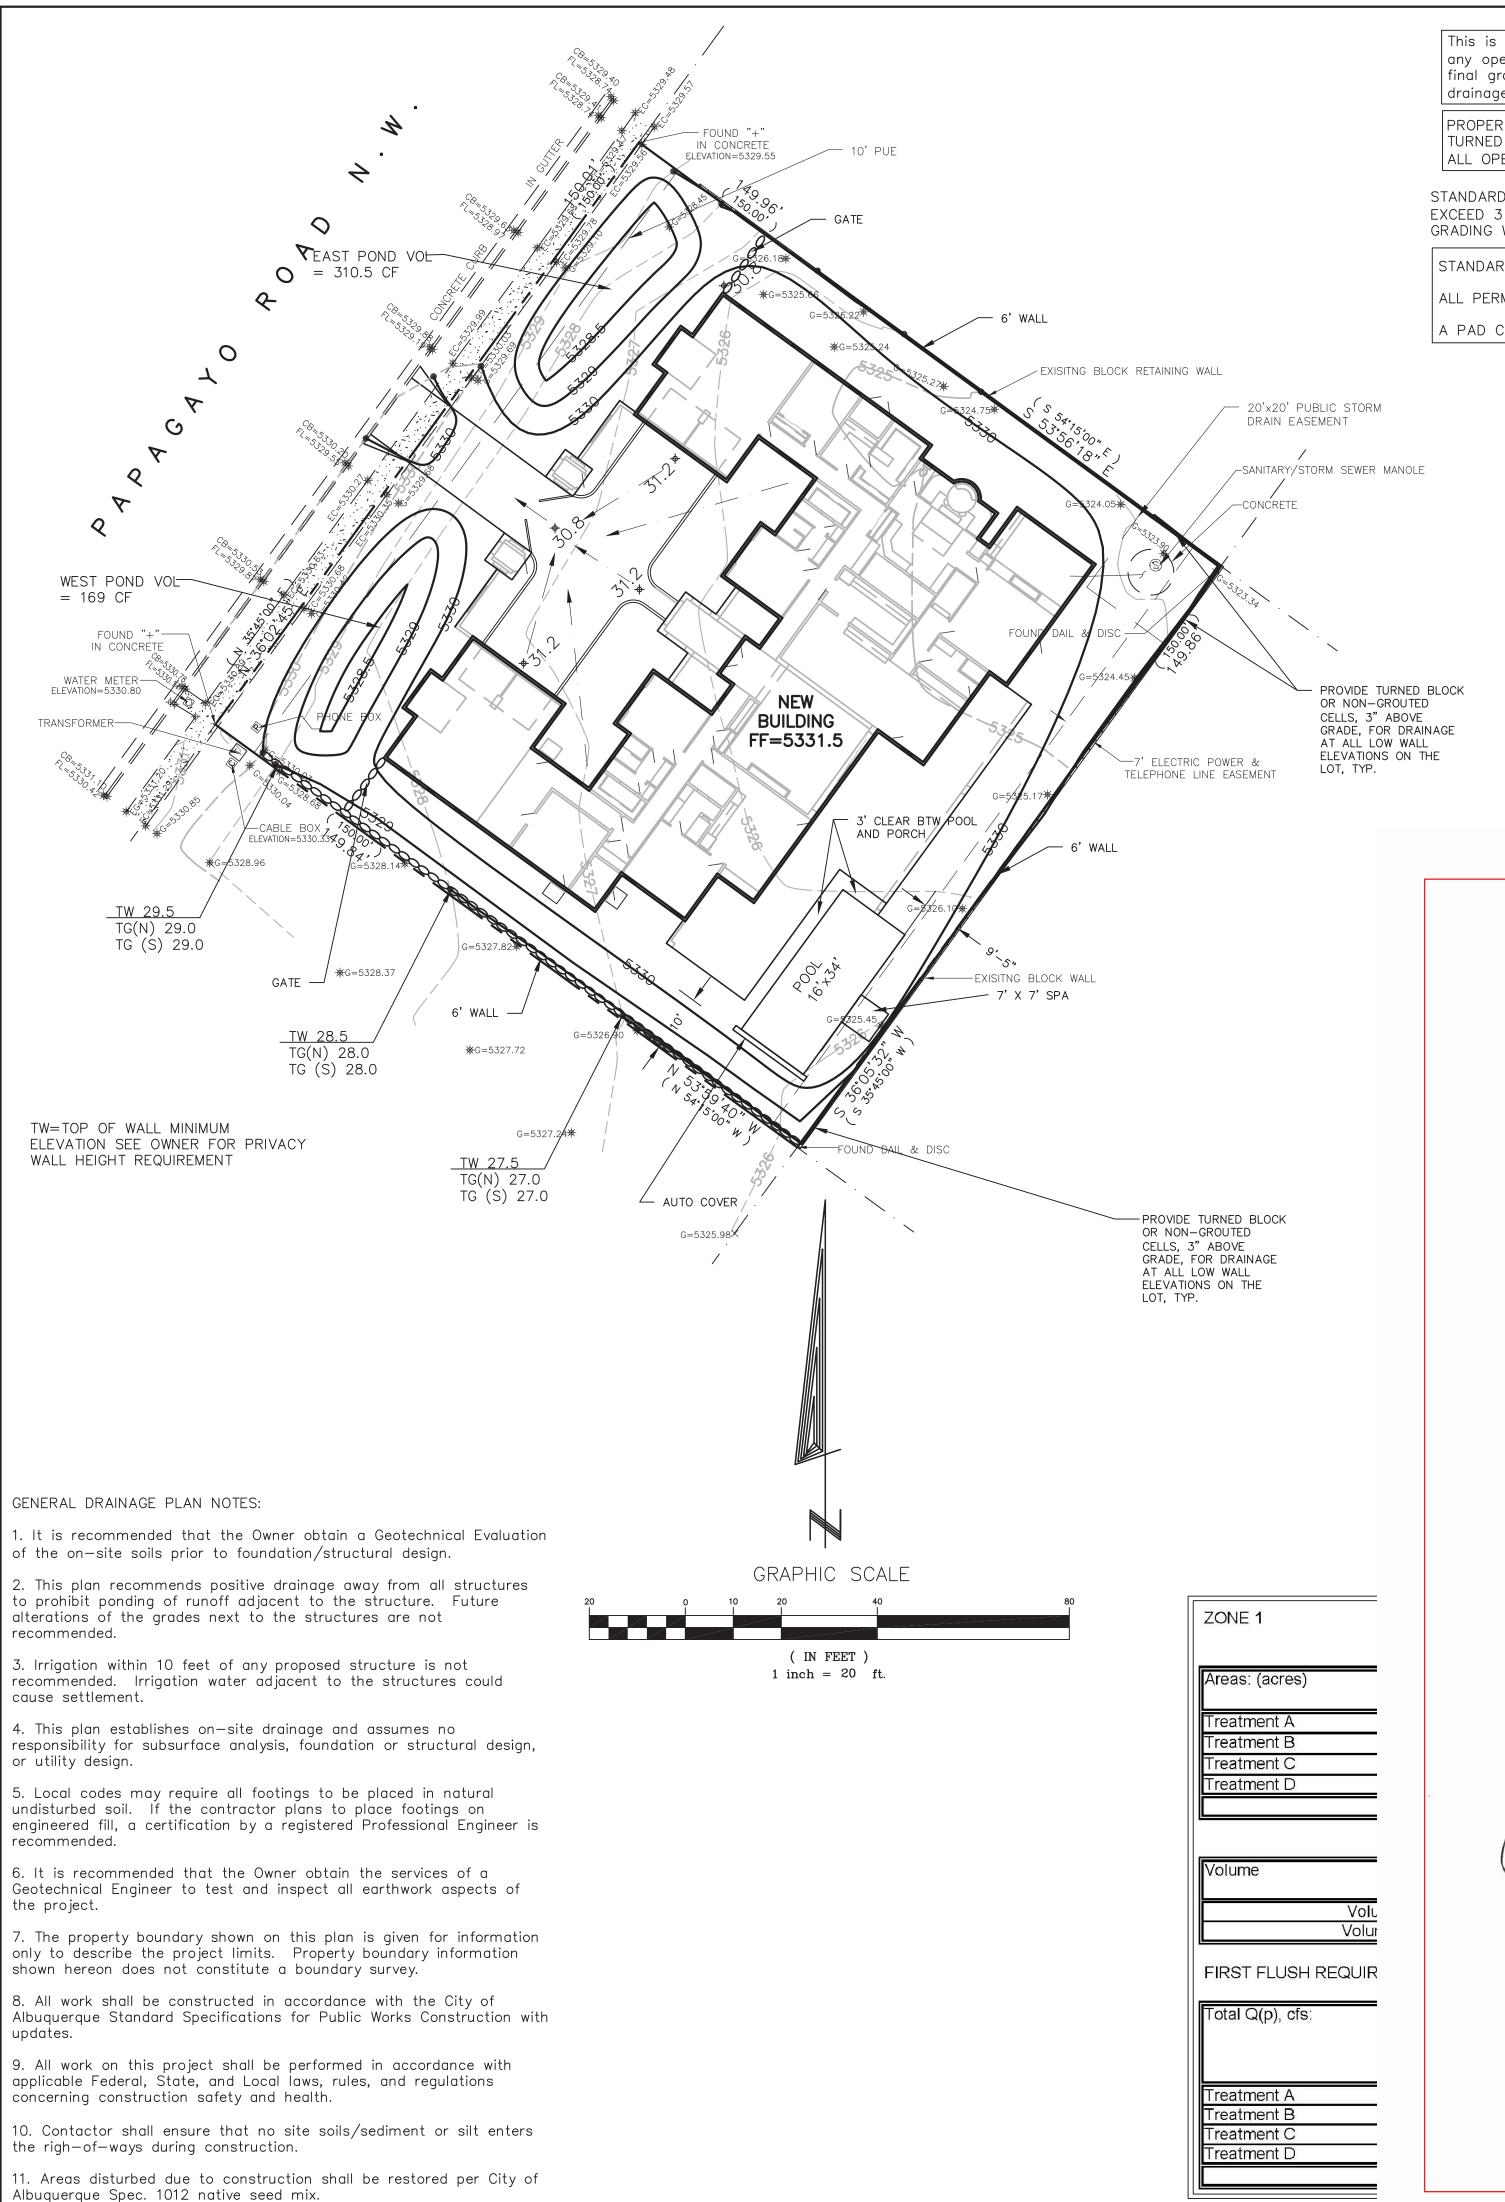

This is the plan to be used for any garden walls and any openings in the walls shall be placed 3" above final grade in the rear yard to allow for cross lot drainage from west to east (upstream to downstream).

PROPERTY LINE WALLS AND GARDEN WALLS SHALL HAVE TURNED BLOCKS OR WEEP HOLES FOR DRAINAGE. ALL OPENINGS IN THE WALLS SHALL BE 3" ABOVE GRADE.

STANDARD GRADING NOTE: THE MAXIMUM GRADED SIDE SLOPE SHALL NOT EXCEED 3 FEET (HORIZONTALLY) TO 1 FOOT (VERTICALLY). AREAS DISTURBED BY GRADING WHICH WILL NOT BE TREATED WITH LANDSCAPING SHALL BE SEEDED.

PANEL #111G | VICINITY MAP

FEMA FLOODWAY MAP

RETAINING WALL/WALL

ZONE ATLAS D-10

 $\infty$ 

SURVEY GENERAL NOTES:

1: CONTOUR INTERVAL IS ONE (1) FOOT.

2: ELEVATIONS ARE BASED ON CITY OF ALBUQUERQUE STATION No. "ACS BM14-D10", HAVING AN ELEVATION OF 5322.212, NAVD 1988.

3: UTILITIES SHOWN HEREON ARE IN THE APPROXIMATE LOCATION BASED ONLY ON ABOVE GROUND EVIDENCE FOUND IN THE FILED AND AS-BUILT INFORMATION PROVIDED BY THE CLIENT. UTILITIES SHOWN HEREON, WHETHER INDICATED AS ABANDONED OR NOT, SHALL BE VERIFIED BY OTHERS FOR EXACT LOCATION AND/OR DEPTH PRIOR TO EXCAVATION OR DESIGN CONSIDERATIONS. 4: THIS IS <u>NOT</u> A BOUNDARY SURVEY, APPARENT PROPERTY CORNERS AND PROPERTY LINES ARE SHOWN FOR INFORMATION ONLY. BOUNDARY DATA SHOWN IS FROM PREVIOUS SURVEY

LEGEND **EXISTING** PROPOSED CONTOUR SETBACK

DGE OF CONCRETE \_OWLINE OUND

SPOT ELEVATION ×5321.78

2-21-22 PAD CERTIFICATION - PAD IS IN SUBSTANTIAL COMPLIANCE WITH THE APPROVED G&D PLAN

6612 PAPAGAYO RD NW ALBUQUERQUE NM 87120

CITY OF ALBUQUERQUE, BERNALILLO COUNTY

LOT 3, BLOCK 4, UNIT 18 VOLCANO CLIFFS SUBDIVISION

CANDELARIA HOMES (TEDSTROM) - G & D PLAN

NEW MEXICO

TELE: 505-828-2430 • FAX: 505-821-4857 esigned JSM Drawn STAFF MAY,2021 CAN0121L