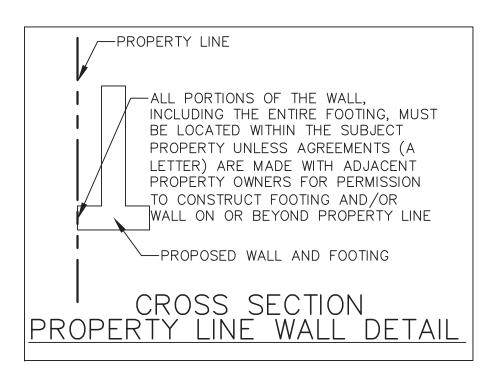

PROPERTY LINE WALLS AND GARDEN WALLS SHALL HAVE TURNED BLOCKS OR WEEP HOLES FOR DRAINAGE. ALL OPENINGS IN THE WALLS SHALL BE 3" ABOVE GRADE.

STANDARD GRADING NOTE: THE MAXIMUM GRADED SIDE SLOPE SHALL NOT EXCEED 3 FEET (HORIZONTALLY) TO 1 FOOT (VERTICALLY). AREAS DISTURBED BY GRADING WHICH WILL NOT BE TREATED WITH LANDSCAPING SHALL BE SEEDED.

Re: Pad Certification for: 6612 Papagayo N.W.

If there are any questions, please contact me at my office.

- ALL PERMITER GARDEN WALLS SHALL BE PERMITTED SEPARATELY.
- A PAD CERTIFICATION IS REQUIRED BEFORE THE BUILDING PERMIT IS RELEASED.