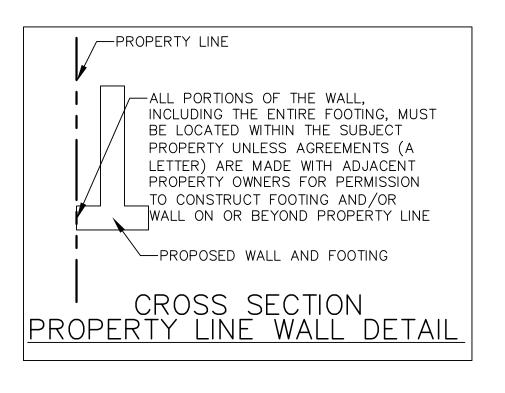

TURNED BLOCKS OR WEEP HOLES FOR DRAINAGE. ALL OPENINGS IN THE WALLS SHALL BE 3" ABOVE GRADE.

STANDARD GRADING NOTE: THE MAXIMUM GRADED SIDE SLOPE SHALL NOT EXCEED 3 FEET (HORIZONTALLY) TO 1 FOOT (VERTICALLY). AREAS DISTURBED BY GRADING WHICH WILL NOT BE TREATED WITH LANDSCAPING SHALL BE SEEDED.

STANDARD WALL AND PAD CERTIFICATION NOTES:

ALL PERMITER GARDEN WALLS SHALL BE PERMITTED SEPARATELY.

A PAD CERTIFICATION IS REQUIRED BEFORE THE BUILDING PERMIT IS RELEASED.

Pursuant to the latest City of Albuquerque and Bernalillo County Ordinances, the Drainage