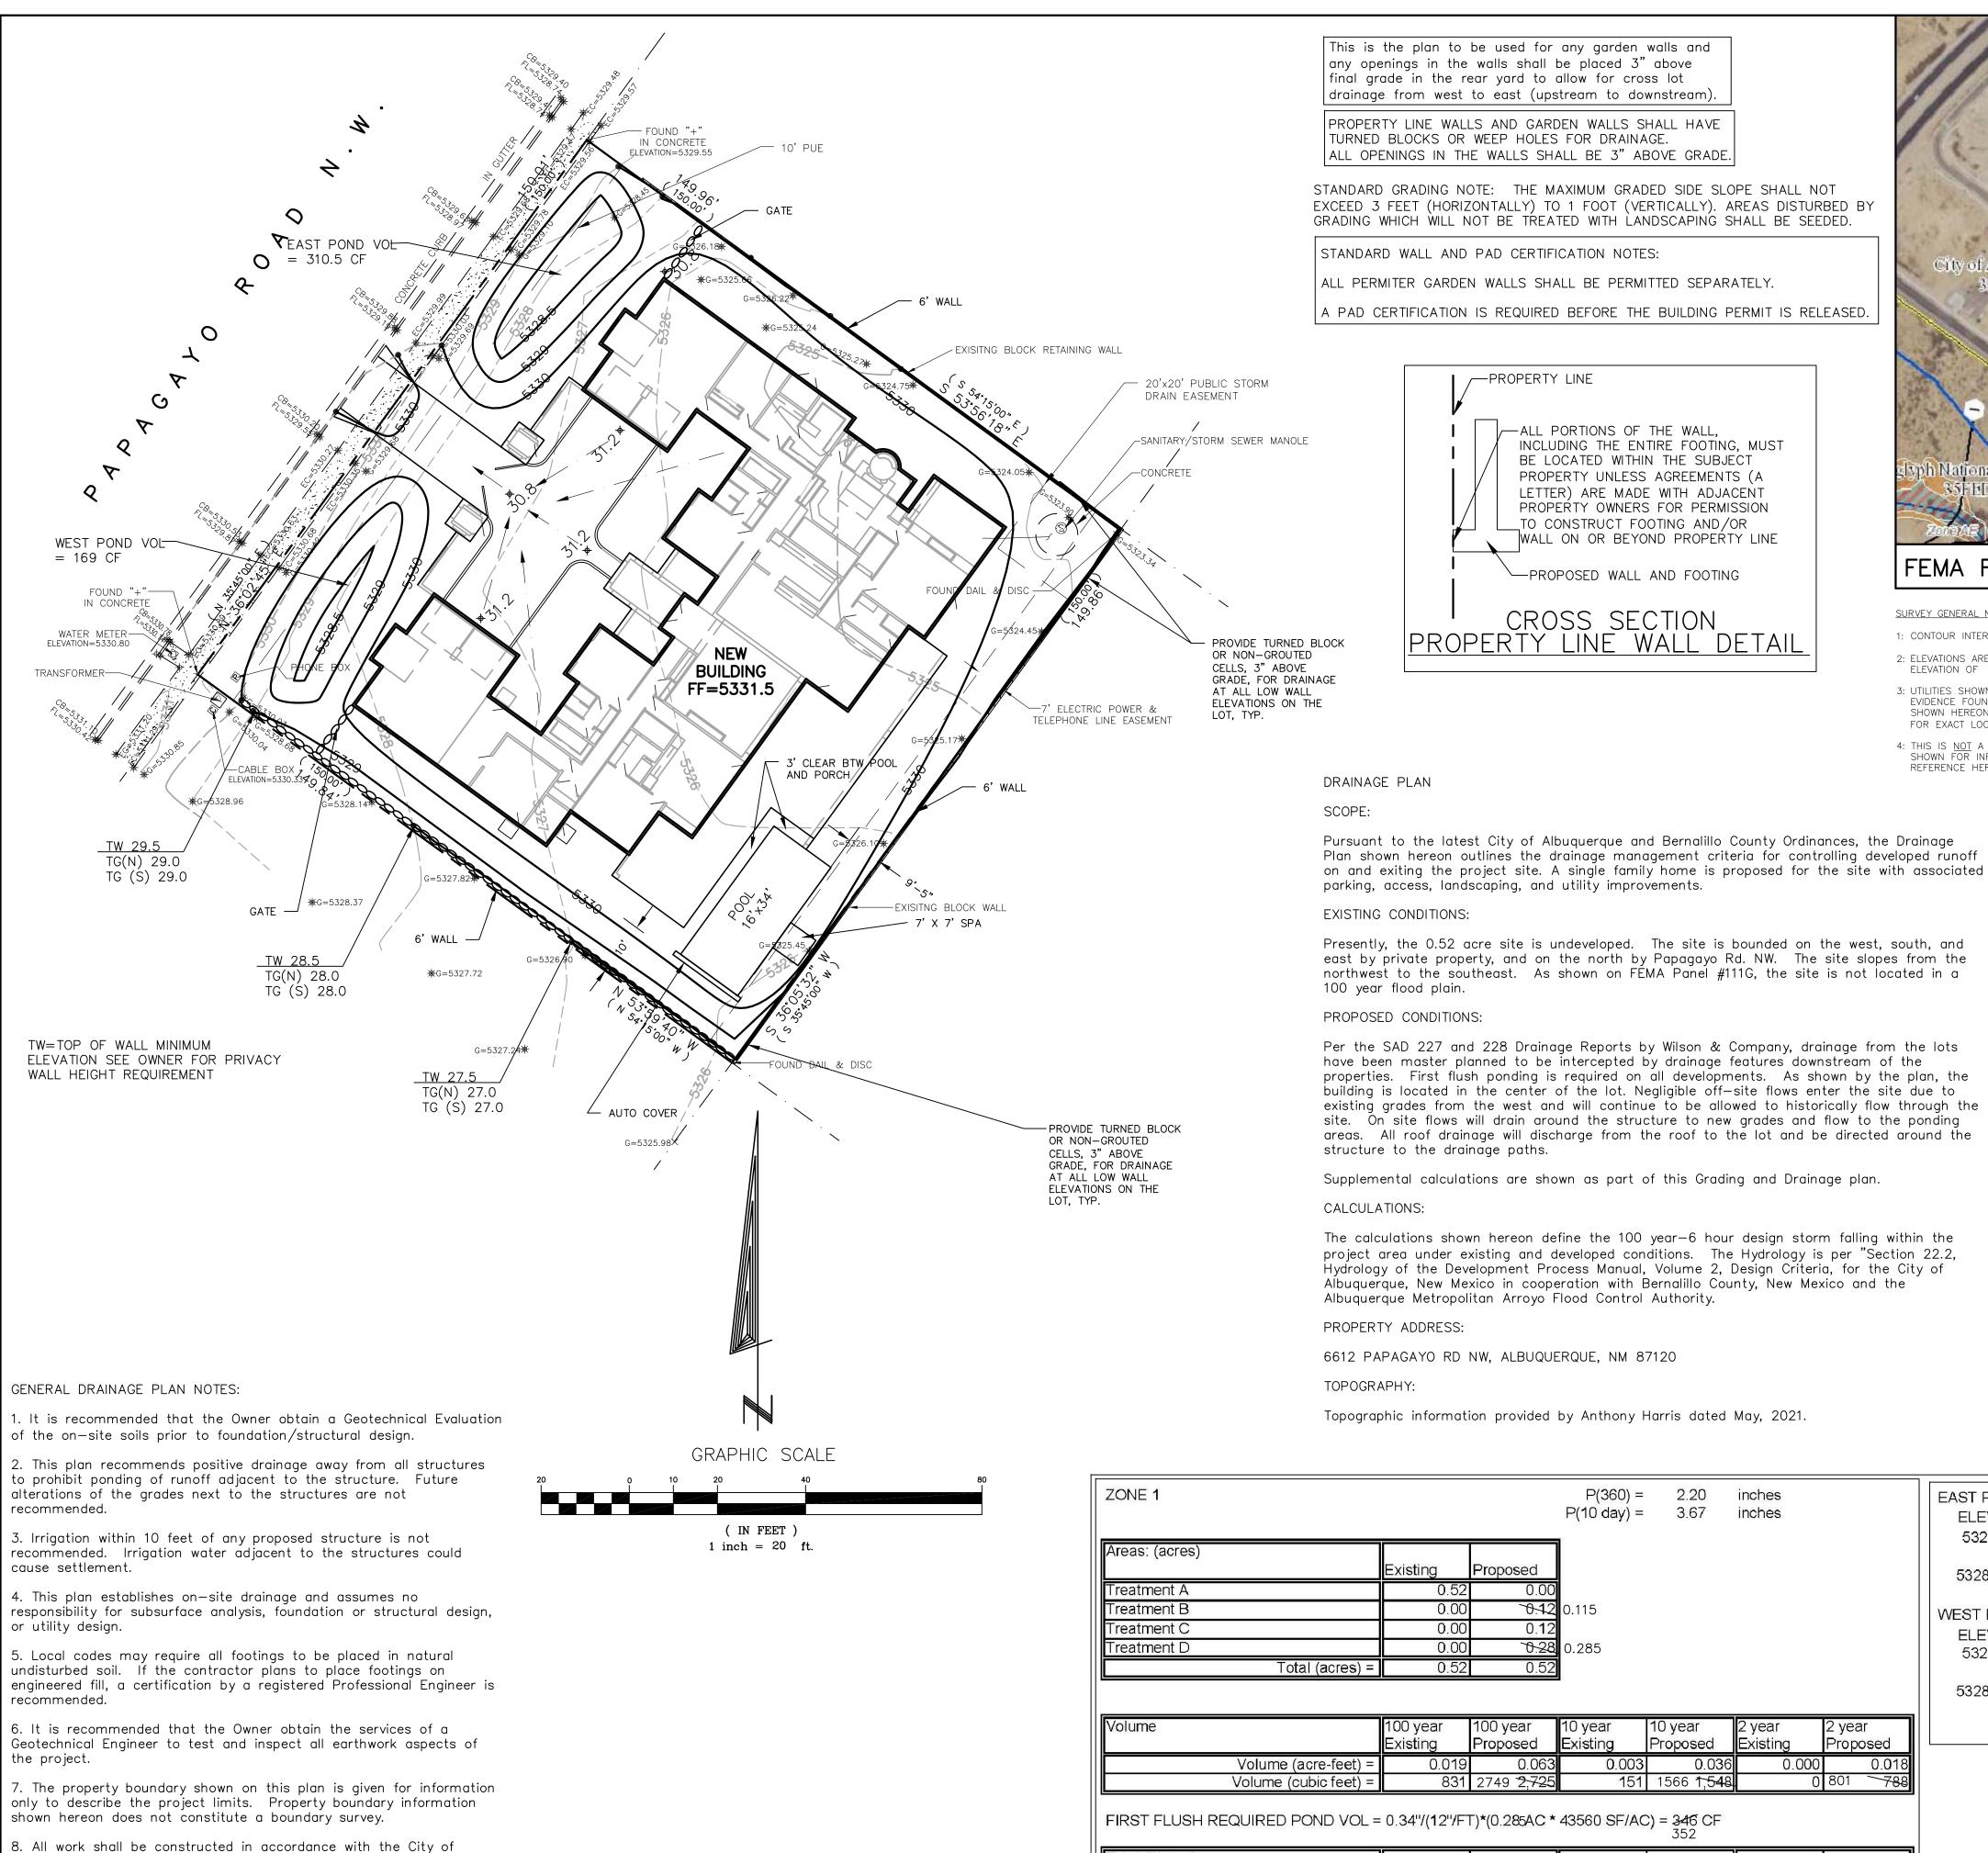

TURNED BLOCKS OR WEEP HOLES FOR DRAINAGE. ALL OPENINGS IN THE WALLS SHALL BE 3" ABOVE GRADE.

STANDARD GRADING NOTE: THE MAXIMUM GRADED SIDE SLOPE SHALL NOT EXCEED 3 FEET (HORIZONTALLY) TO 1 FOOT (VERTICALLY). AREAS DISTURBED BY GRADING WHICH WILL NOT BE TREATED WITH LANDSCAPING SHALL BE SEEDED.

STANDARD WALL AND PAD CERTIFICATION NOTES:

ALL PERMITER GARDEN WALLS SHALL BE PERMITTED SEPARATELY.

A PAD CERTIFICATION IS REQUIRED BEFORE THE BUILDING PERMIT IS RELEASED.

Pursuant to the latest City of Albuquerque and Bernalillo County Ordinances, the Drainage

parking, access, landscaping, and utility improvements.

Plan shown hereon outlines the drainage management criteria for controlling developed runoff

Presently, the 0.52 acre site is undeveloped. The site is bounded on the west, south, and east by private property, and on the north by Papagayo Rd. NW. The site slopes from the

northwest to the southeast. As shown on FEMA Panel #111G, the site is not located in a

Per the SAD 227 and 228 Drainage Reports by Wilson & Company, drainage from the lots

properties. First flush ponding is required on all developments. As shown by the plan, the building is located in the center of the lot. Negligible off—site flows enter the site due to

existing grades from the west and will continue to be allowed to historically flow through the

site. On site flows will drain around the structure to new grades and flow to the ponding

The calculations shown hereon define the 100 year—6 hour design storm falling within the project area under existing and developed conditions. The Hydrology is per "Section 22.2, Hydrology of the Development Process Manual, Volume 2, Design Criteria, for the City of Albuquerque, New Mexico in cooperation with Bernalillo County, New Mexico and the

areas. All roof drainage will discharge from the roof to the lot and be directed around the

have been master planned to be intercepted by drainage features downstream of the

Supplemental calculations are shown as part of this Grading and Drainage plan.

on and exiting the project site. A single family home is proposed for the site with associated

FEMA FLOODWAY MAP

EAST POND VOLUME PROVIDED:

AREA

899

343

WEST POND VOLUME PROVIDED:

**AREA** 

DRAINAGE PLAN

**EXISTING CONDITIONS:** 

100 year flood plain.

CALCULATIONS:

PROPERTY ADDRESS:

TOPOGRAPHY:

PROPOSED CONDITIONS:

structure to the drainage paths.

SCOPE:

| and the second s | 100 year<br>Existing | Proceedings of the Control of the Co | 10 year<br>Existing | (#\$\)                                               | 2 year<br>Existing | 2 year<br>Proposed           |
|--------------------------------------------------------------------------------------------------------------------------------------------------------------------------------------------------------------------------------------------------------------------------------------------------------------------------------------------------------------------------------------------------------------------------------------------------------------------------------------------------------------------------------------------------------------------------------------------------------------------------------------------------------------------------------------------------------------------------------------------------------------------------------------------------------------------------------------------------------------------------------------------------------------------------------------------------------------------------------------------------------------------------------------------------------------------------------------------------------------------------------------------------------------------------------------------------------------------------------------------------------------------------------------------------------------------------------------------------------------------------------------------------------------------------------------------------------------------------------------------------------------------------------------------------------------------------------------------------------------------------------------------------------------------------------------------------------------------------------------------------------------------------------------------------------------------------------------------------------------------------------------------------------------------------------------------------------------------------------------------------------------------------------------------------------------------------------------------------------------------------------|----------------------|--------------------------------------------------------------------------------------------------------------------------------------------------------------------------------------------------------------------------------------------------------------------------------------------------------------------------------------------------------------------------------------------------------------------------------------------------------------------------------------------------------------------------------------------------------------------------------------------------------------------------------------------------------------------------------------------------------------------------------------------------------------------------------------------------------------------------------------------------------------------------------------------------------------------------------------------------------------------------------------------------------------------------------------------------------------------------------------------------------------------------------------------------------------------------------------------------------------------------------------------------------------------------------------------------------------------------------------------------------------------------------------------------------------------------------------------------------------------------------------------------------------------------------------------------------------------------------------------------------------------------------------------------------------------------------------------------------------------------------------------------------------------------------------------------------------------------------------------------------------------------------------------------------------------------------------------------------------------------------------------------------------------------------------------------------------------------------------------------------------------------------|---------------------|------------------------------------------------------|--------------------|------------------------------|
| Volume (acre-feet) =<br>Volume (cubic feet) =                                                                                                                                                                                                                                                                                                                                                                                                                                                                                                                                                                                                                                                                                                                                                                                                                                                                                                                                                                                                                                                                                                                                                                                                                                                                                                                                                                                                                                                                                                                                                                                                                                                                                                                                                                                                                                                                                                                                                                                                                                                                                  | 0.019                | pulse interpretation business and the research of the pulse of the pul | 0.003               | provide the second provided the second the second of | 0.000              | 0.018<br>801 <del>78</del> 8 |

FIRST FLUSH REQUIRED POND VOL = 0.34"/(12"/FT)\*(0.285AC \* 43560 SF/AC) = 346 CF

|                 |      | Proposed          |      | Proposed |      | 2 year<br>Proposed<br>Q(p)*A |
|-----------------|------|-------------------|------|----------|------|------------------------------|
| Treatment A     | 0.67 | 0.00              | 0.12 | 0.00     | 0.00 | 0.00                         |
| Treatment B     | 0.00 | 0.23 <b>9.24</b>  | 0.00 | 0.09     | 0.00 | 0.00                         |
| Treatment C     | 0.00 | 0.34              | 0.00 | 0.18     | 0.00 | 0.06                         |
| Treatment D     | 0.00 | 1.25 <b>1.2</b> 2 | 0.00 | 0.81     | 0.00 | 0.47                         |
| Total Q (cfs) = | 0.67 | 1.82 1.81         | 0.12 | 1.08     | 0.00 | 0.53                         |

2.20 inches P(10 day) =3.67 inches

| Areas: (acres) |                 | Existing | Proposed         |       |
|----------------|-----------------|----------|------------------|-------|
| Treatment A    |                 | 0.52     | 0.00             |       |
| Treatment B    |                 | 0.00     | 0.12             | 0.115 |
| Treatment C    |                 | 0.00     | 0.12             |       |
| Treatment D    |                 | 0.00     | <del>0.2</del> 8 | 0.28  |
| 3              | Total (acres) = | 0.52     | 0.52             |       |

|   | Volume                | 25    | 100 year               | The second second second | 10 year<br>Proposed | 2 year<br>Existing | 2 year<br>Proposed  |
|---|-----------------------|-------|------------------------|--------------------------|---------------------|--------------------|---------------------|
|   | Volume (acre-feet) =  | 0.019 | 0.063                  | 0.003                    | 0.036               | 0.000              | 0.018               |
| Ш | Volume (cubic feet) = | 831   | 2749 <del>2,72</del> 5 | 151                      | 1566 <b>1,54</b> 8  | 0                  | 801 <del>78</del> 8 |

|                 |      | Proposed          |      | Proposed |      | 2 year<br>Proposed<br>Q(p)*A |
|-----------------|------|-------------------|------|----------|------|------------------------------|
| Treatment A     | 0.67 | 0.00              | 0.12 | 0.00     | 0.00 | 0.00                         |
| Treatment B     | 0.00 | 0.23 <b>9.24</b>  | 0.00 | 0.09     | 0.00 | 0.00                         |
| Treatment C     | 0.00 | 0.34              | 0.00 | 0.18     | 0.00 | 0.06                         |
| Treatment D     | 0.00 | 1.25 <b>1.2</b> 2 | 0.00 | 0.81     | 0.00 | 0.47                         |
| Total Q (cfs) = | 0.67 | 1.82 1.81         | 0.12 | 1.08     | 0.00 | 0.53                         |

FIRST FLUSH REQUIRED POND VOL = 0.34"/(12"/FT)\*(0.285AC \* 43560 SF/AC) = 346 CF

5-4-21

10. Contactor shall ensure that no site soils/sediment or silt enters the righ-of-ways during construction. 11. Areas disturbed due to construction shall be restored per City of Albuquerque Spec. 1012 native seed mix.