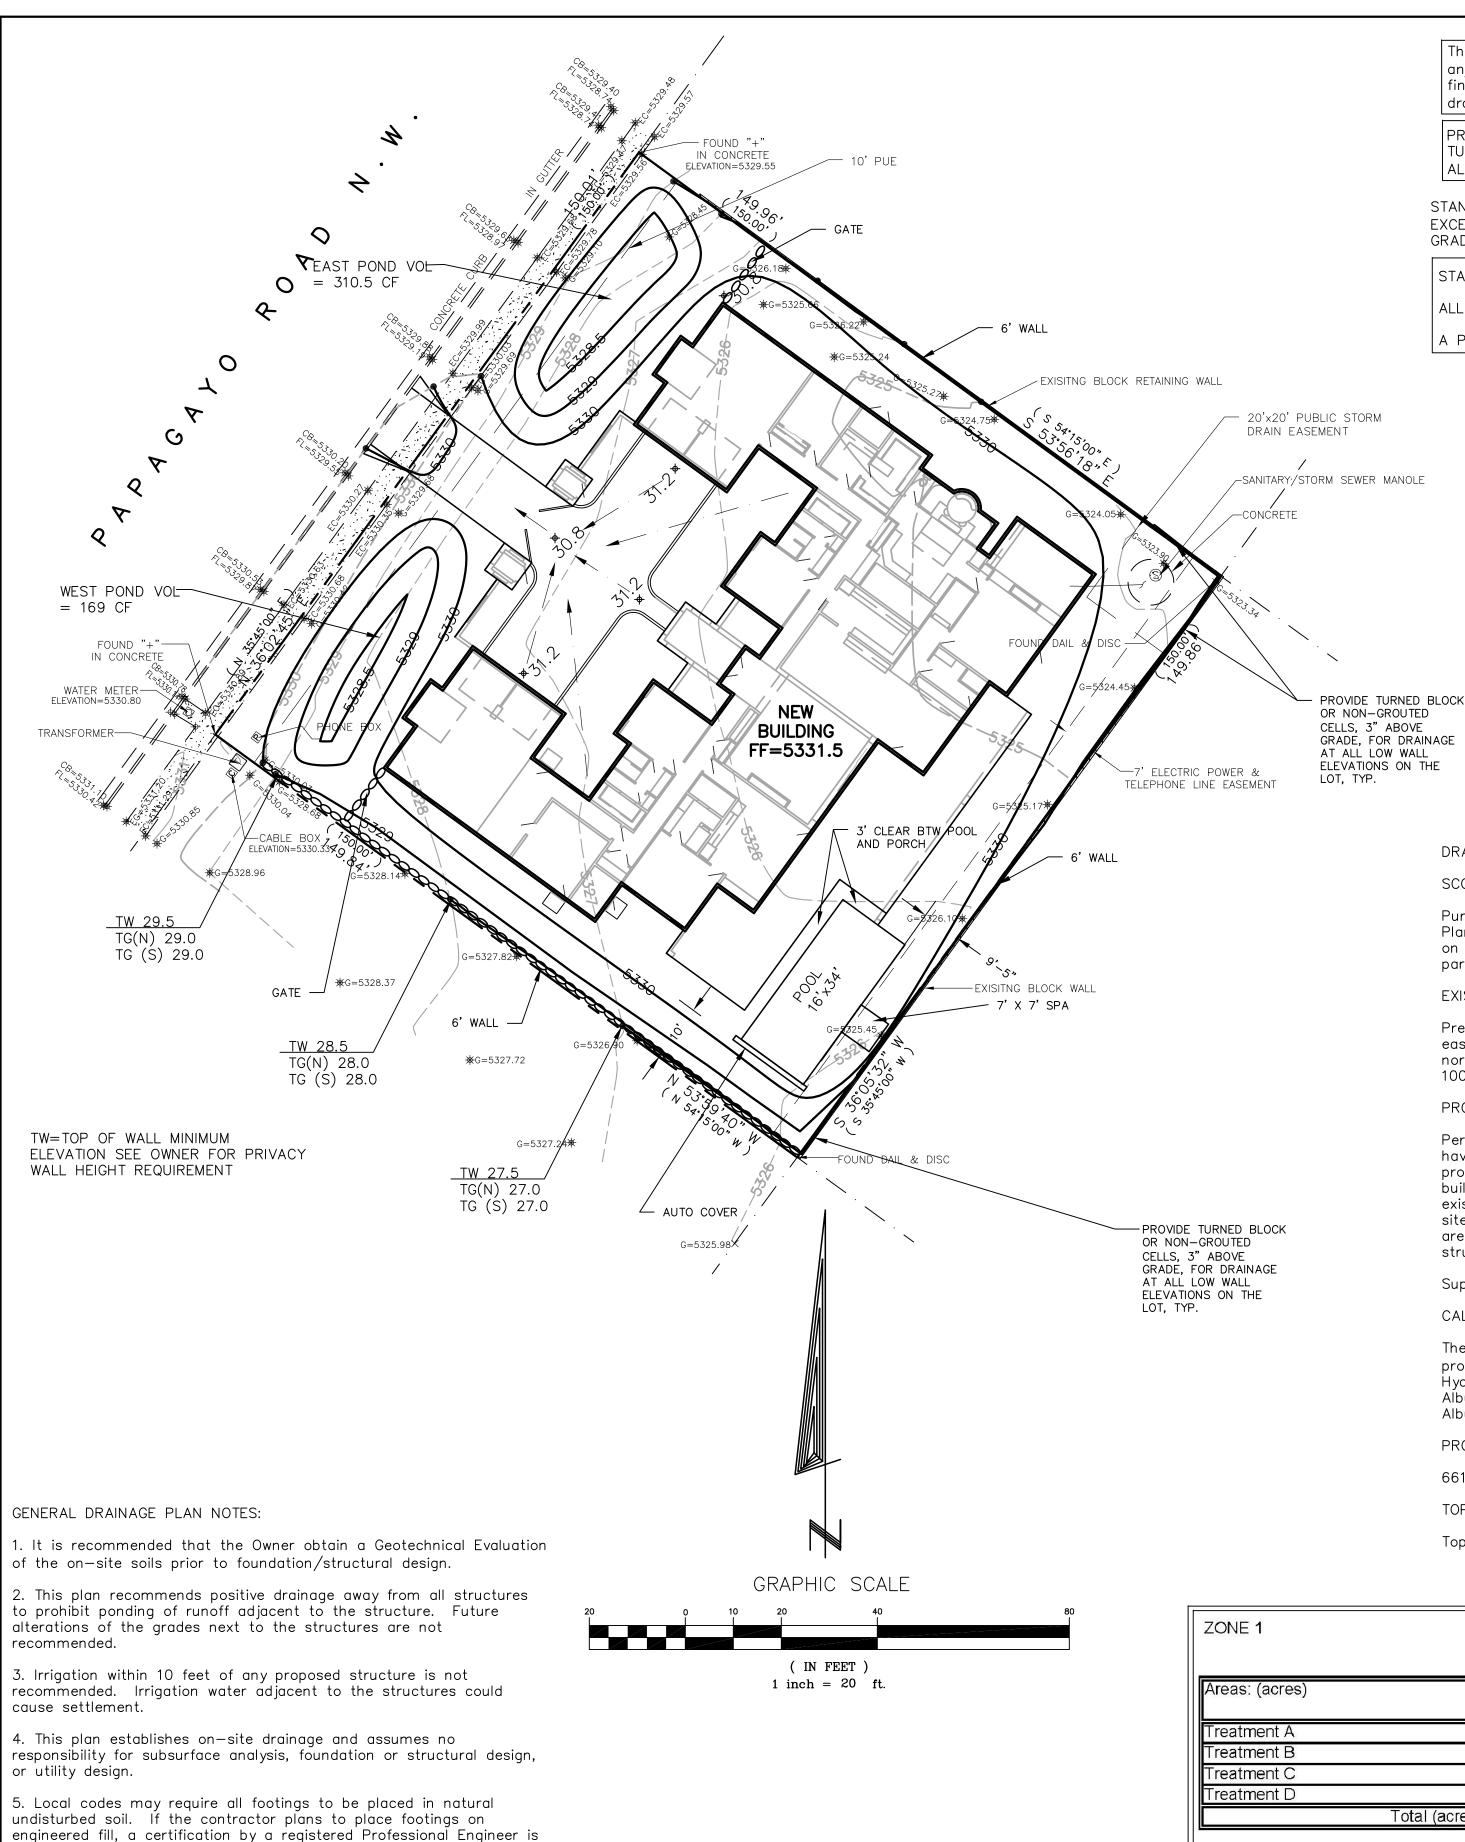

TURNED BLOCKS OR WEEP HOLES FOR DRAINAGE. ALL OPENINGS IN THE WALLS SHALL BE 3" ABOVE GRADE.

STANDARD GRADING NOTE: THE MAXIMUM GRADED SIDE SLOPE SHALL NOT EXCEED 3 FEET (HORIZONTALLY) TO 1 FOOT (VERTICALLY). AREAS DISTURBED BY GRADING WHICH WILL NOT BE TREATED WITH LANDSCAPING SHALL BE SEEDED.

STANDARD WALL AND PAD CERTIFICATION NOTES:

ALL PERMITER GARDEN WALLS SHALL BE PERMITTED SEPARATELY.

A PAD CERTIFICATION IS REQUIRED BEFORE THE BUILDING PERMIT IS RELEASED.

Pursuant to the latest City of Albuquerque and Bernalillo County Ordinances, the Drainage

parking, access, landscaping, and utility improvements.

Plan shown hereon outlines the drainage management criteria for controlling developed runoff

Presently, the 0.52 acre site is undeveloped. The site is bounded on the west, south, and east by private property, and on the north by Papagayo Rd. NW. The site slopes from the

northwest to the southeast. As shown on FEMA Panel #111G, the site is not located in a

Per the SAD 227 and 228 Drainage Reports by Wilson & Company, drainage from the lots

properties. First flush ponding is required on all developments. As shown by the plan, the building is located in the center of the lot. Negligible off—site flows enter the site due to

existing grades from the west and will continue to be allowed to historically flow through the

site. On site flows will drain around the structure to new grades and flow to the ponding

The calculations shown hereon define the 100 year—6 hour design storm falling within the project area under existing and developed conditions. The Hydrology is per "Section 22.2, Hydrology of the Development Process Manual, Volume 2, Design Criteria, for the City of Albuquerque, New Mexico in cooperation with Bernalillo County, New Mexico and the

areas. All roof drainage will discharge from the roof to the lot and be directed around the

have been master planned to be intercepted by drainage features downstream of the

Supplemental calculations are shown as part of this Grading and Drainage plan.

on and exiting the project site. A single family home is proposed for the site with associated

FEMA FLOODWAY MAP

EAST POND VOLUME PROVIDED:

AREA

899

343

WEST POND VOLUME PROVIDED:

**AREA** 

DRAINAGE PLAN

**EXISTING CONDITIONS:** 

100 year flood plain.

CALCULATIONS:

PROPERTY ADDRESS:

TOPOGRAPHY:

PROPOSED CONDITIONS:

structure to the drainage paths.

SCOPE:

| and the second s | 100 year<br>Existing | Proceedings of the Control of the Co | 10 year<br>Existing | (#\$\)                                               | 2 year<br>Existing | 2 year<br>Proposed           |
|--------------------------------------------------------------------------------------------------------------------------------------------------------------------------------------------------------------------------------------------------------------------------------------------------------------------------------------------------------------------------------------------------------------------------------------------------------------------------------------------------------------------------------------------------------------------------------------------------------------------------------------------------------------------------------------------------------------------------------------------------------------------------------------------------------------------------------------------------------------------------------------------------------------------------------------------------------------------------------------------------------------------------------------------------------------------------------------------------------------------------------------------------------------------------------------------------------------------------------------------------------------------------------------------------------------------------------------------------------------------------------------------------------------------------------------------------------------------------------------------------------------------------------------------------------------------------------------------------------------------------------------------------------------------------------------------------------------------------------------------------------------------------------------------------------------------------------------------------------------------------------------------------------------------------------------------------------------------------------------------------------------------------------------------------------------------------------------------------------------------------------|----------------------|--------------------------------------------------------------------------------------------------------------------------------------------------------------------------------------------------------------------------------------------------------------------------------------------------------------------------------------------------------------------------------------------------------------------------------------------------------------------------------------------------------------------------------------------------------------------------------------------------------------------------------------------------------------------------------------------------------------------------------------------------------------------------------------------------------------------------------------------------------------------------------------------------------------------------------------------------------------------------------------------------------------------------------------------------------------------------------------------------------------------------------------------------------------------------------------------------------------------------------------------------------------------------------------------------------------------------------------------------------------------------------------------------------------------------------------------------------------------------------------------------------------------------------------------------------------------------------------------------------------------------------------------------------------------------------------------------------------------------------------------------------------------------------------------------------------------------------------------------------------------------------------------------------------------------------------------------------------------------------------------------------------------------------------------------------------------------------------------------------------------------------|---------------------|------------------------------------------------------|--------------------|------------------------------|
| Volume (acre-feet) =<br>Volume (cubic feet) =                                                                                                                                                                                                                                                                                                                                                                                                                                                                                                                                                                                                                                                                                                                                                                                                                                                                                                                                                                                                                                                                                                                                                                                                                                                                                                                                                                                                                                                                                                                                                                                                                                                                                                                                                                                                                                                                                                                                                                                                                                                                                  | 0.019                | pulse interpretation business and the research of the pulse of the pul | 0.003               | provide the second provided the second the second of | 0.000              | 0.018<br>801 <del>78</del> 8 |

FIRST FLUSH REQUIRED POND VOL = 0.34"/(12"/FT)\*(0.285AC \* 43560 SF/AC) = 346 CF

|                 |      | Proposed          |      | Proposed |      | 2 year<br>Proposed<br>Q(p)*A |
|-----------------|------|-------------------|------|----------|------|------------------------------|
| Treatment A     | 0.67 | 0.00              | 0.12 | 0.00     | 0.00 | 0.00                         |
| Treatment B     | 0.00 | 0.23 <b>9.24</b>  | 0.00 | 0.09     | 0.00 | 0.00                         |
| Treatment C     | 0.00 | 0.34              | 0.00 | 0.18     | 0.00 | 0.06                         |
| Treatment D     | 0.00 | 1.25 <b>1.2</b> 2 | 0.00 | 0.81     | 0.00 | 0.47                         |
| Total Q (cfs) = | 0.67 | 1.82 1.81         | 0.12 | 1.08     | 0.00 | 0.53                         |