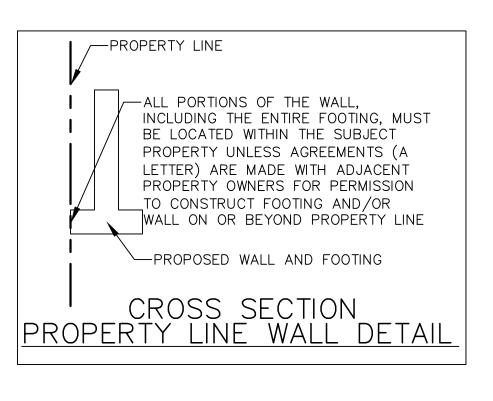

NM 87103

If you have any questions, please contact me at 924-3986 or Rudy Rael at 924-3977.

Sincerely,

www.cabq.gov

Ernest Armijo, P.E.

Principal Engineer, Planning Dept. **Development Review Services** 

This is the plan to be used for any garden walls and any openings in the walls shall be placed 3" above final grade in the rear yard to allow for cross lot drainage from west to east (upstream to downstream). PROPERTY LINE WALLS AND GARDEN WALLS SHALL HAVE

TURNED BLOCKS OR WEEP HOLES FOR DRAINAGE. ALL OPENINGS IN THE WALLS SHALL BE 3" ABOVE GRADE.

STANDARD GRADING NOTE: THE MAXIMUM GRADED SIDE SLOPE SHALL NOT EXCEED 3 FEET (HORIZONTALLY) TO 1 FOOT (VERTICALLY). AREAS DISTURBED BY GRADING WHICH WILL NOT BE TREATED WITH LANDSCAPING SHALL BE SEEDED.

STANDARD WALL AND PAD CERTIFICATION NOTES:

ALL PERMITER GARDEN WALLS SHALL BE PERMITTED SEPARATELY.

A PAD CERTIFICATION IS REQUIRED BEFORE THE BUILDING PERMIT IS RELEASED.

Pursuant to the latest City of Albuquerque and Bernalillo County Ordinances, the Drainage

STANDARD WALL AND PAD CERTIFICATION NOTES:

ALL PERMITER GARDEN WALLS SHALL BE PERMITTED SEPARATELY.

A PAD CERTIFICATION IS REQUIRED BEFORE THE BUILDING PERMIT IS RELEASED.

FEMA FLOODWAY MAP

1: CONTOUR INTERVAL IS ONE (1) FOOT.