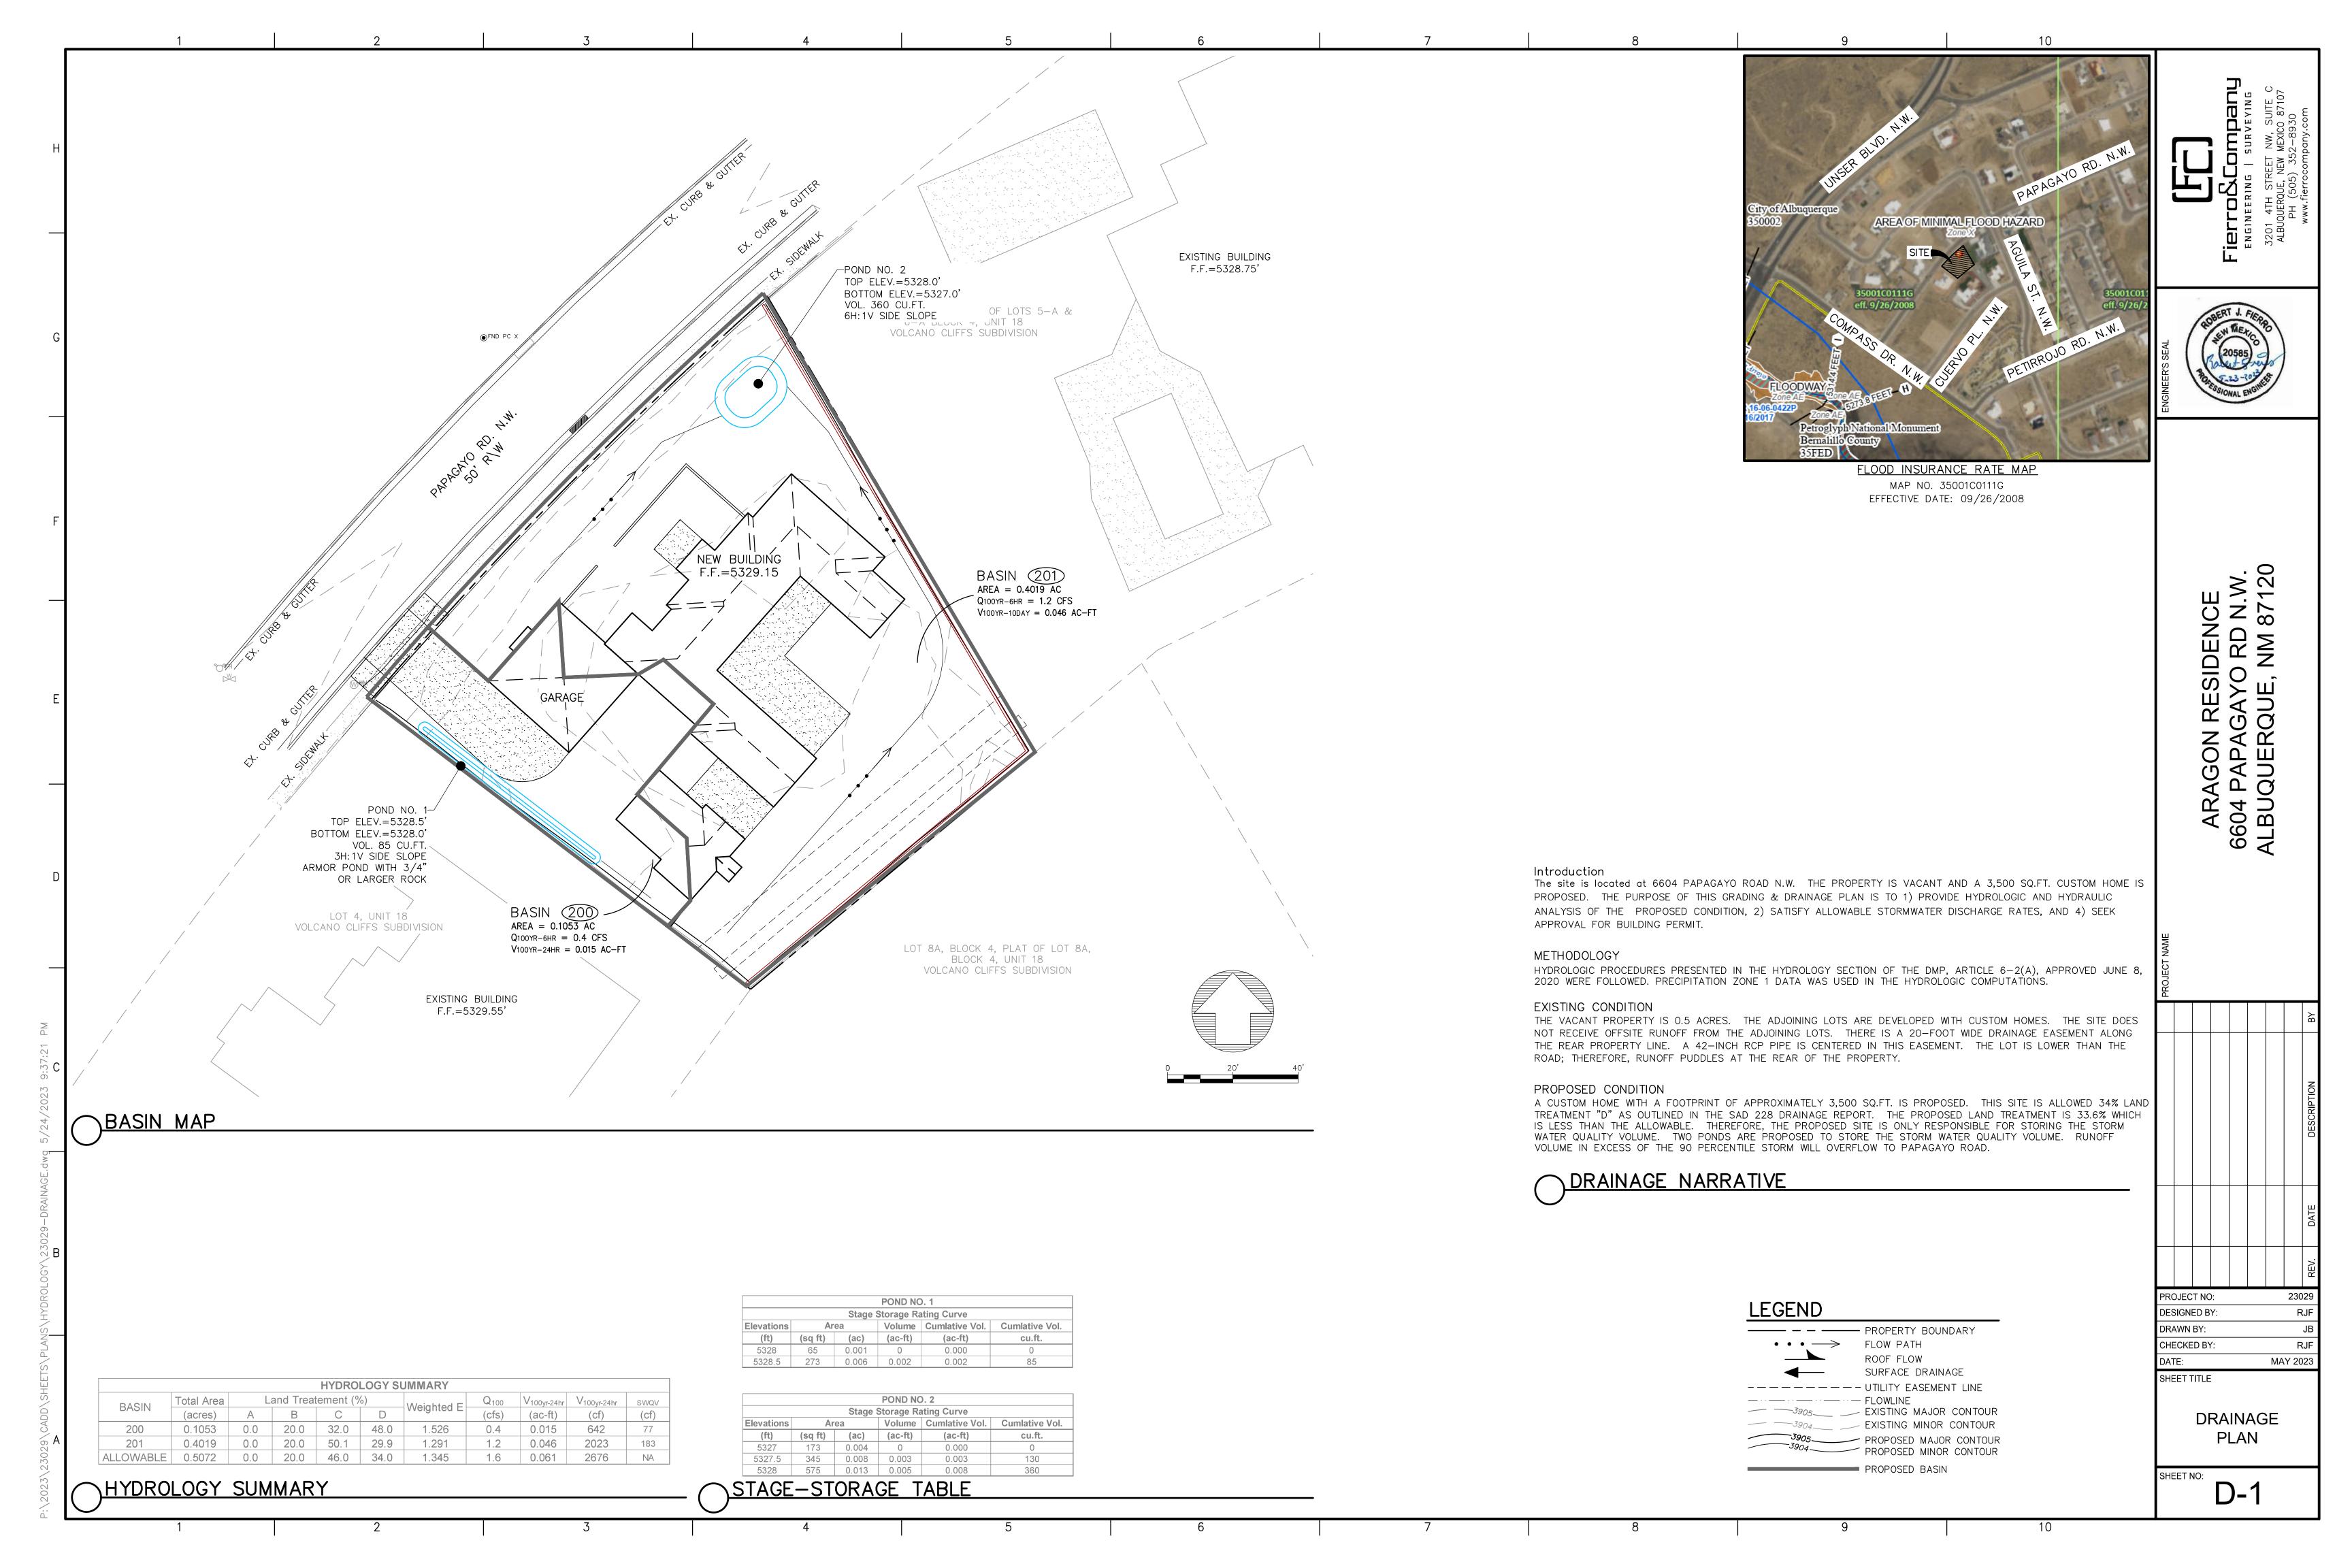

## CITY OF ALBUQUERQUE

Planning Department Alan Varela, Director

August 29, 2023

Robert Fierro, P.E. Fierro & Company 6300 Montano RD. NW Albuquerque NM, 87104

> RE: Lot 21 Block 6 Volcano Cliffs Unit 18 6604 Papagayo Rd NW SAD 228 Grading and Drainage Plan Engineers Stamp Date 5/23/2023 (D10D003J5) Pad Certification Date 8/24/2023

Mr. Fierro,

Based upon the information provided in your submittal received 8/28/2023, this plan cannot be approved for Building Permit until the following comment is addressed.

PO Box 1293

• The dirt ramp in the street and sidewalk must be removed and swept so as not to fill the pond for this area.

Albuquerque

Once again, advise the owner contractor not to use dirt as a ramp to climb the curb, use lumber or crusher fines for this purpose.

NM 87103

Reiterate to the Owner/Contractor that a separate permit for a garden/retaining wall must be obtained with the approved G&D plan and Pad Certification. Also, if a swimming pool is to be placed, the grading and drainage plan will need to be changed and resubmitted.

www.cabq.gov

Prior to Certificate of Occupancy release, Engineer Certification per the DPM checklist is required.

If you have any questions, please contact me at 924-3986 or Rudy Rael at 924-3977.

Sincerely,