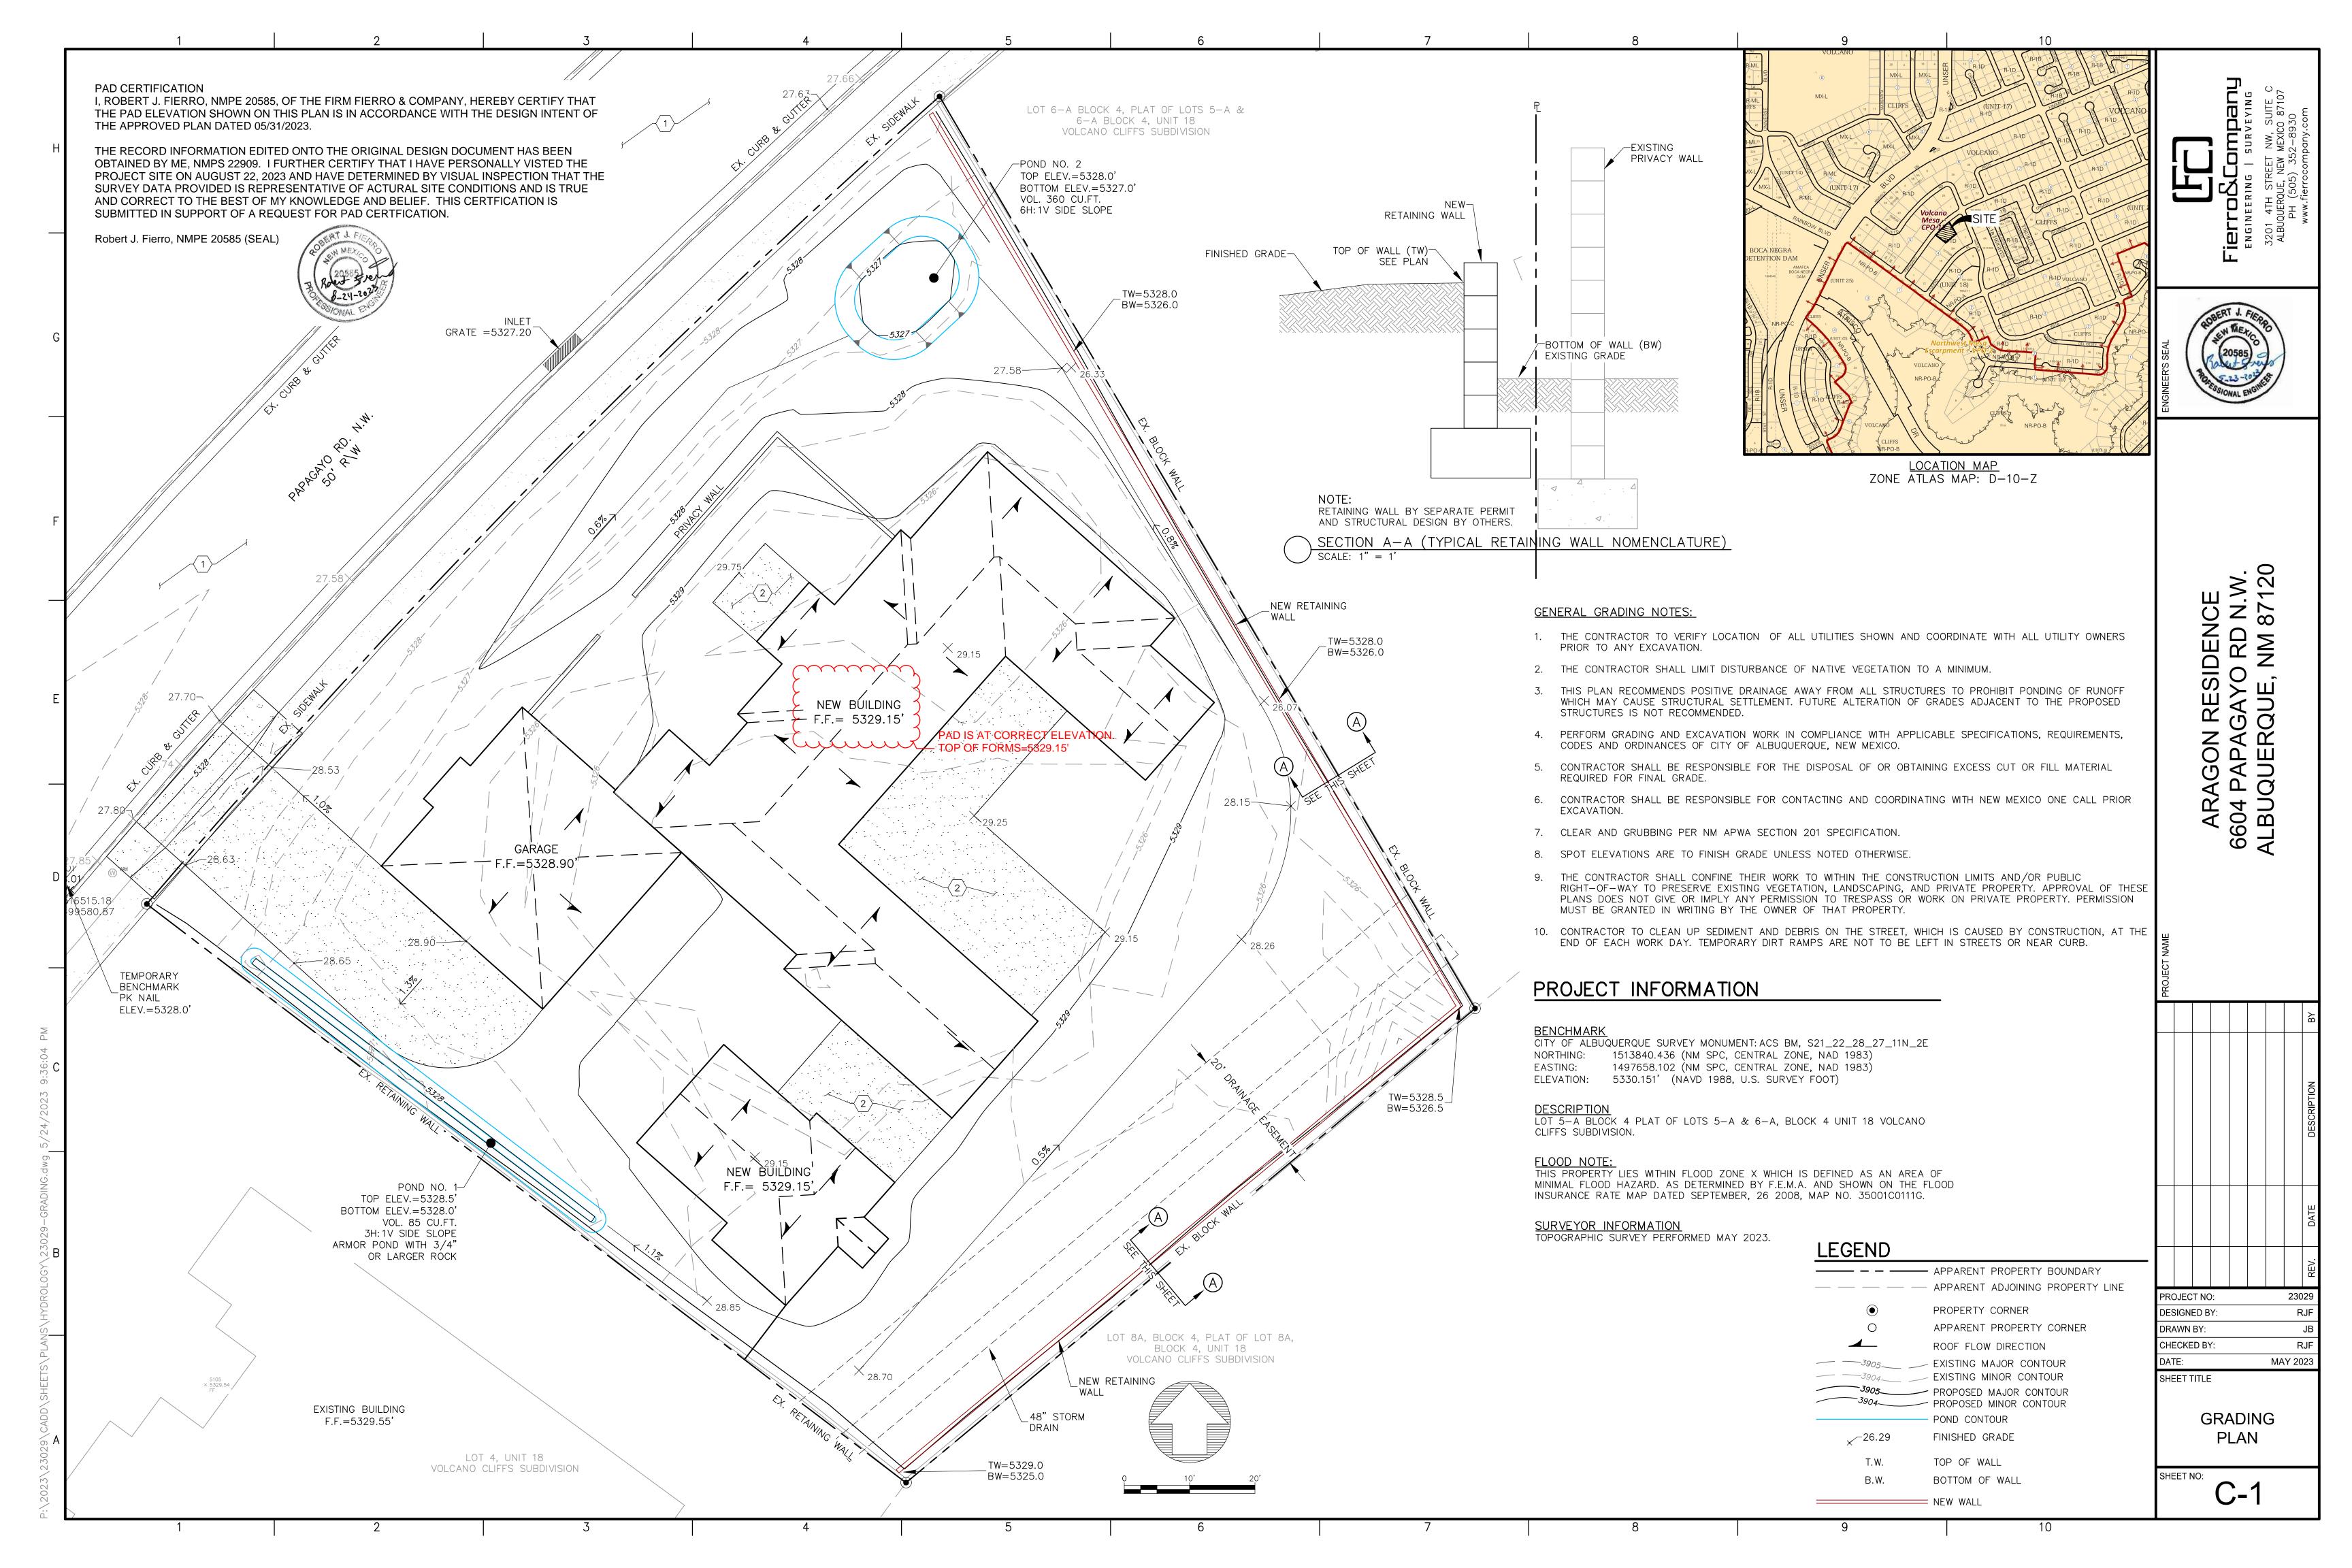

## CITY OF ALBUQUERQUE

Planning Department Alan Varela, Director

August 29, 2023

Robert Fierro, P.E. Fierro & Company 6300 Montano RD. NW Albuquerque NM, 87104

> RE: Lot 21 Block 6 Volcano Cliffs Unit 18 6604 Papagayo Rd NW SAD 228 Grading and Drainage Plan Engineers Stamp Date 5/23/2023 (D10D003J5) Pad Certification Date 8/24/2023

Mr. Fierro,

Based upon the information provided in your submittal received 8/28/2023, this plan cannot be approved for Building Permit until the following comment is addressed.

PO Box 1293

• The dirt ramp in the street and sidewalk must be removed and swept so as not to fill the pond for this area.

Albuquerque

Once again, advise the owner contractor not to use dirt as a ramp to climb the curb, use lumber or crusher fines for this purpose.

NM 87103

Reiterate to the Owner/Contractor that a separate permit for a garden/retaining wall must be obtained with the approved G&D plan and Pad Certification. Also, if a swimming pool is to be placed, the grading and drainage plan will need to be changed and resubmitted.

www.cabq.gov

Prior to Certificate of Occupancy release, Engineer Certification per the DPM checklist is required.

If you have any questions, please contact me at 924-3986 or Rudy Rael at 924-3977.

Sincerely,