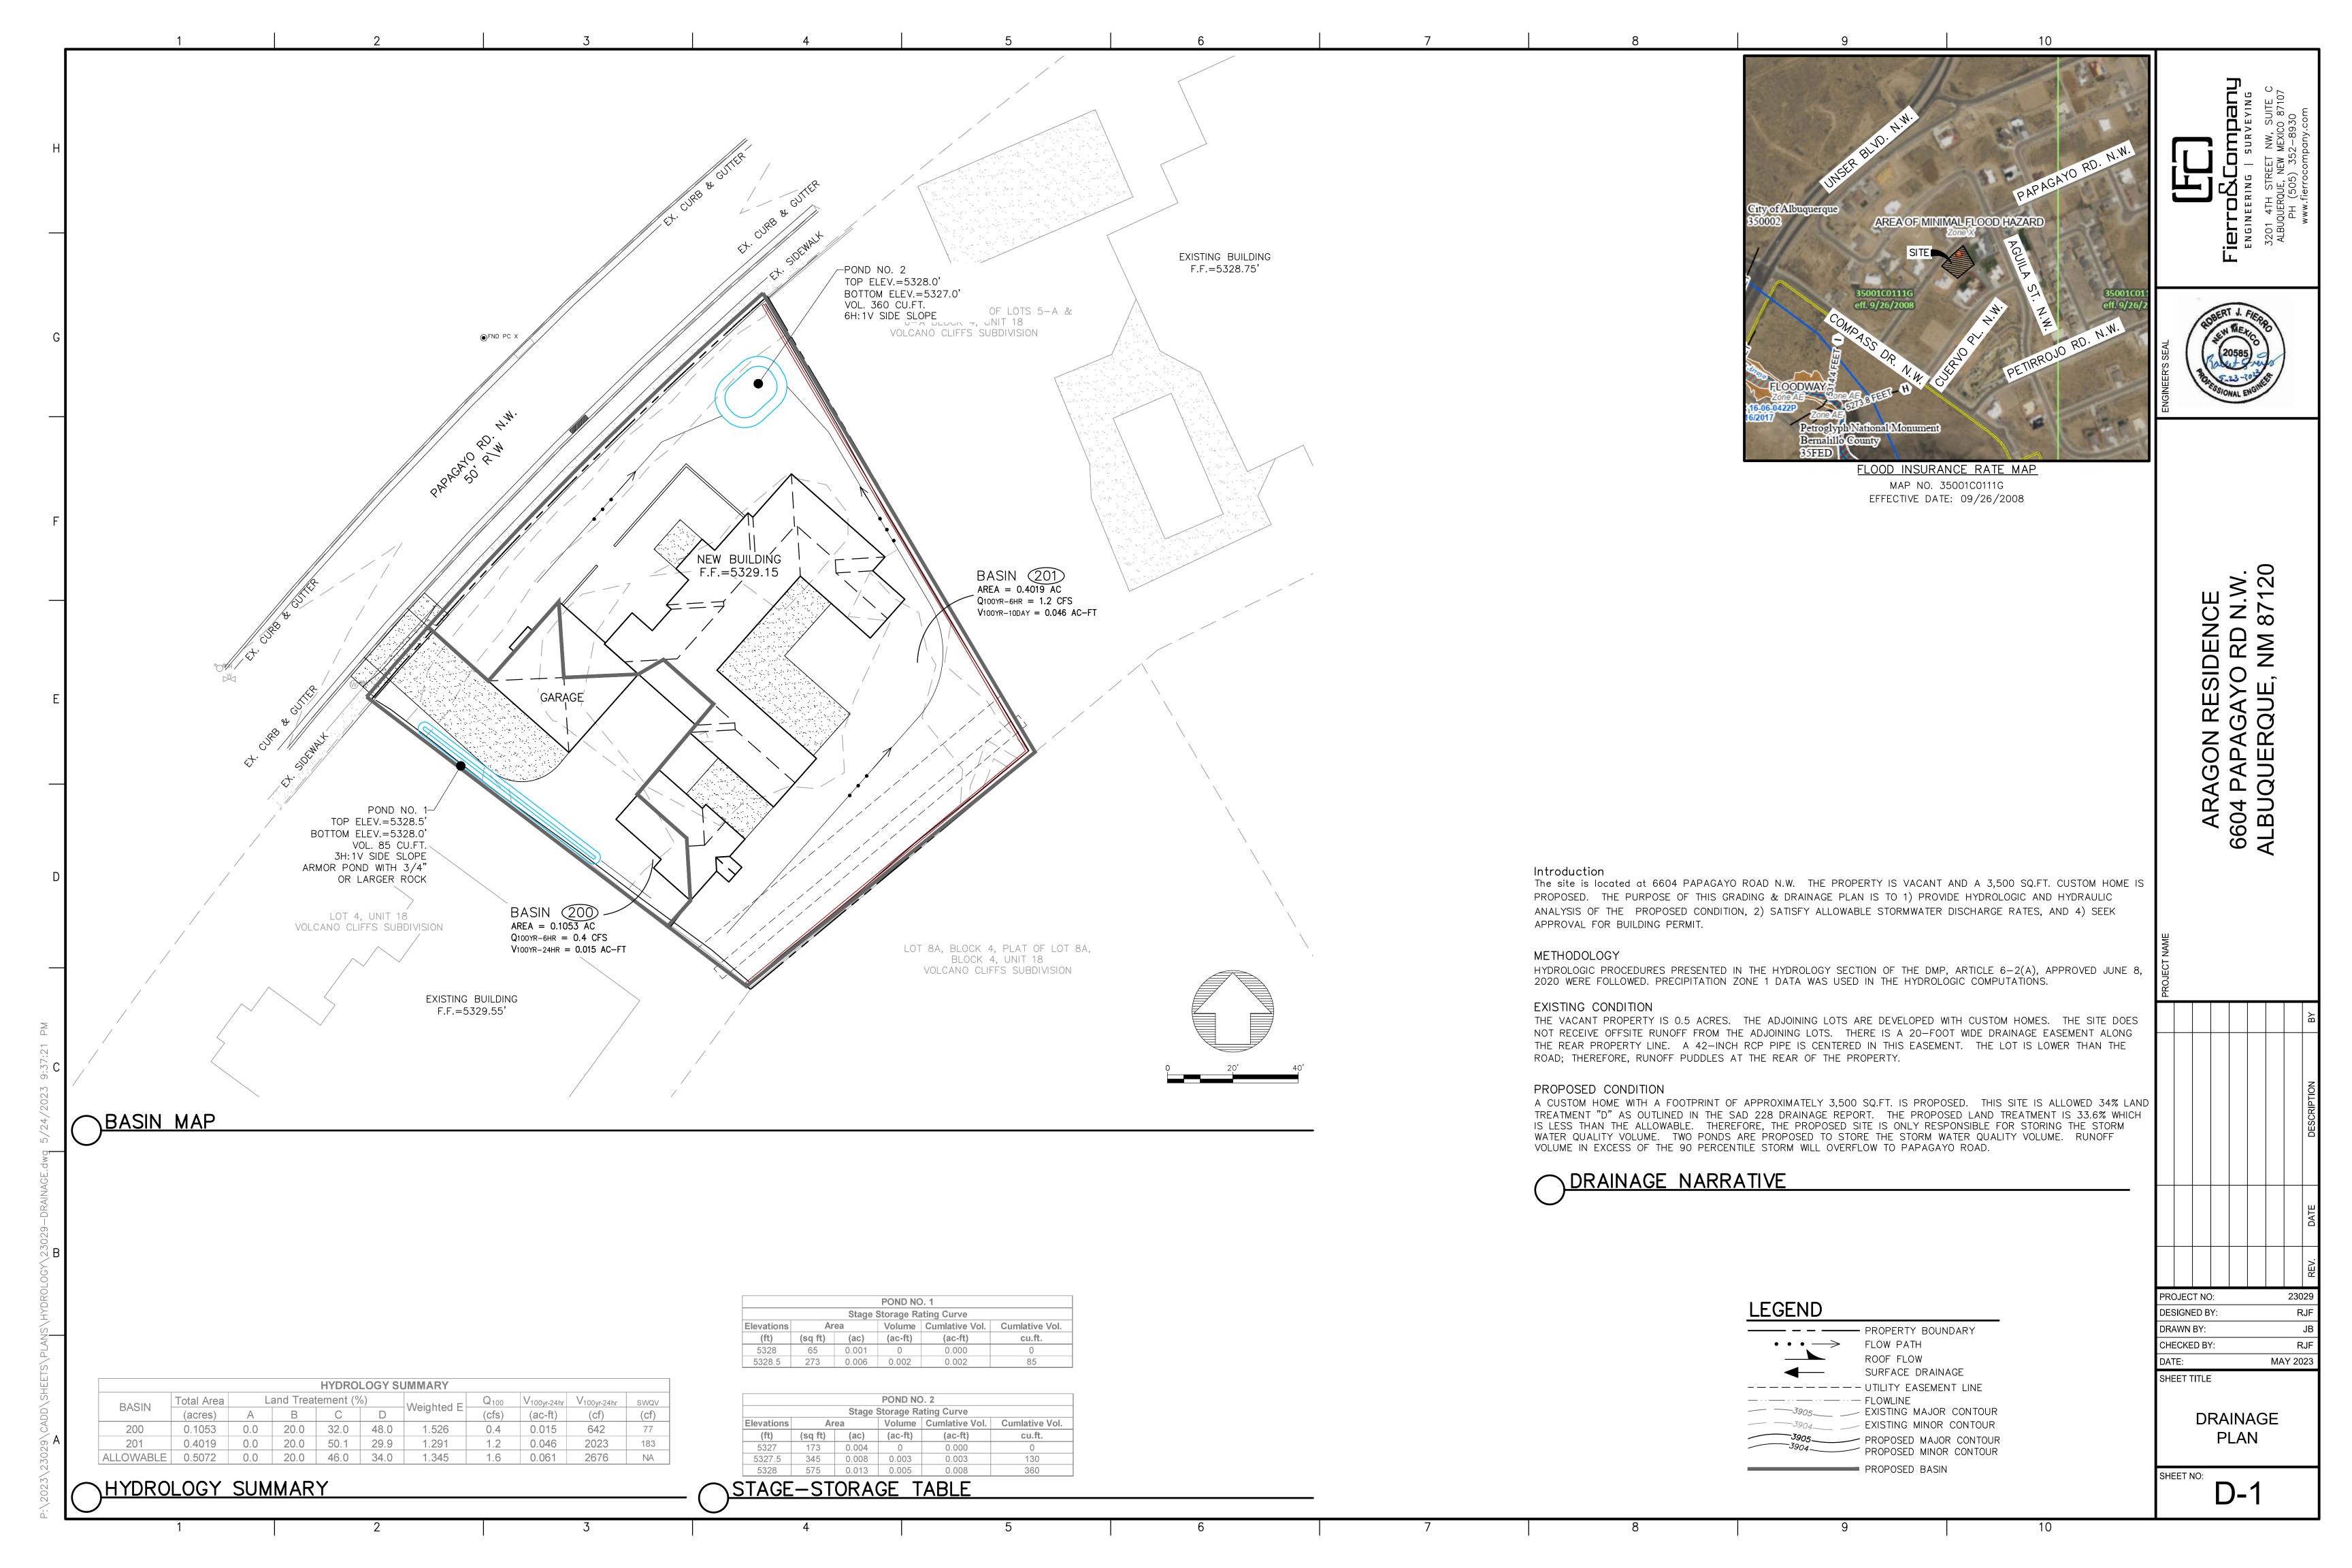

Advise the owner contractor not to use dirt as a ramp to climb the curb, use lumber or crusher fines for this purpose.

Reiterate to the Owner/Contractor that a separate permit for a garden/retaining wall must be obtained with the approved G&D plan and Pad Certification. Also, if a swimming pool is to be placed the grading and drainage plan will change and will need to be resubmitted.