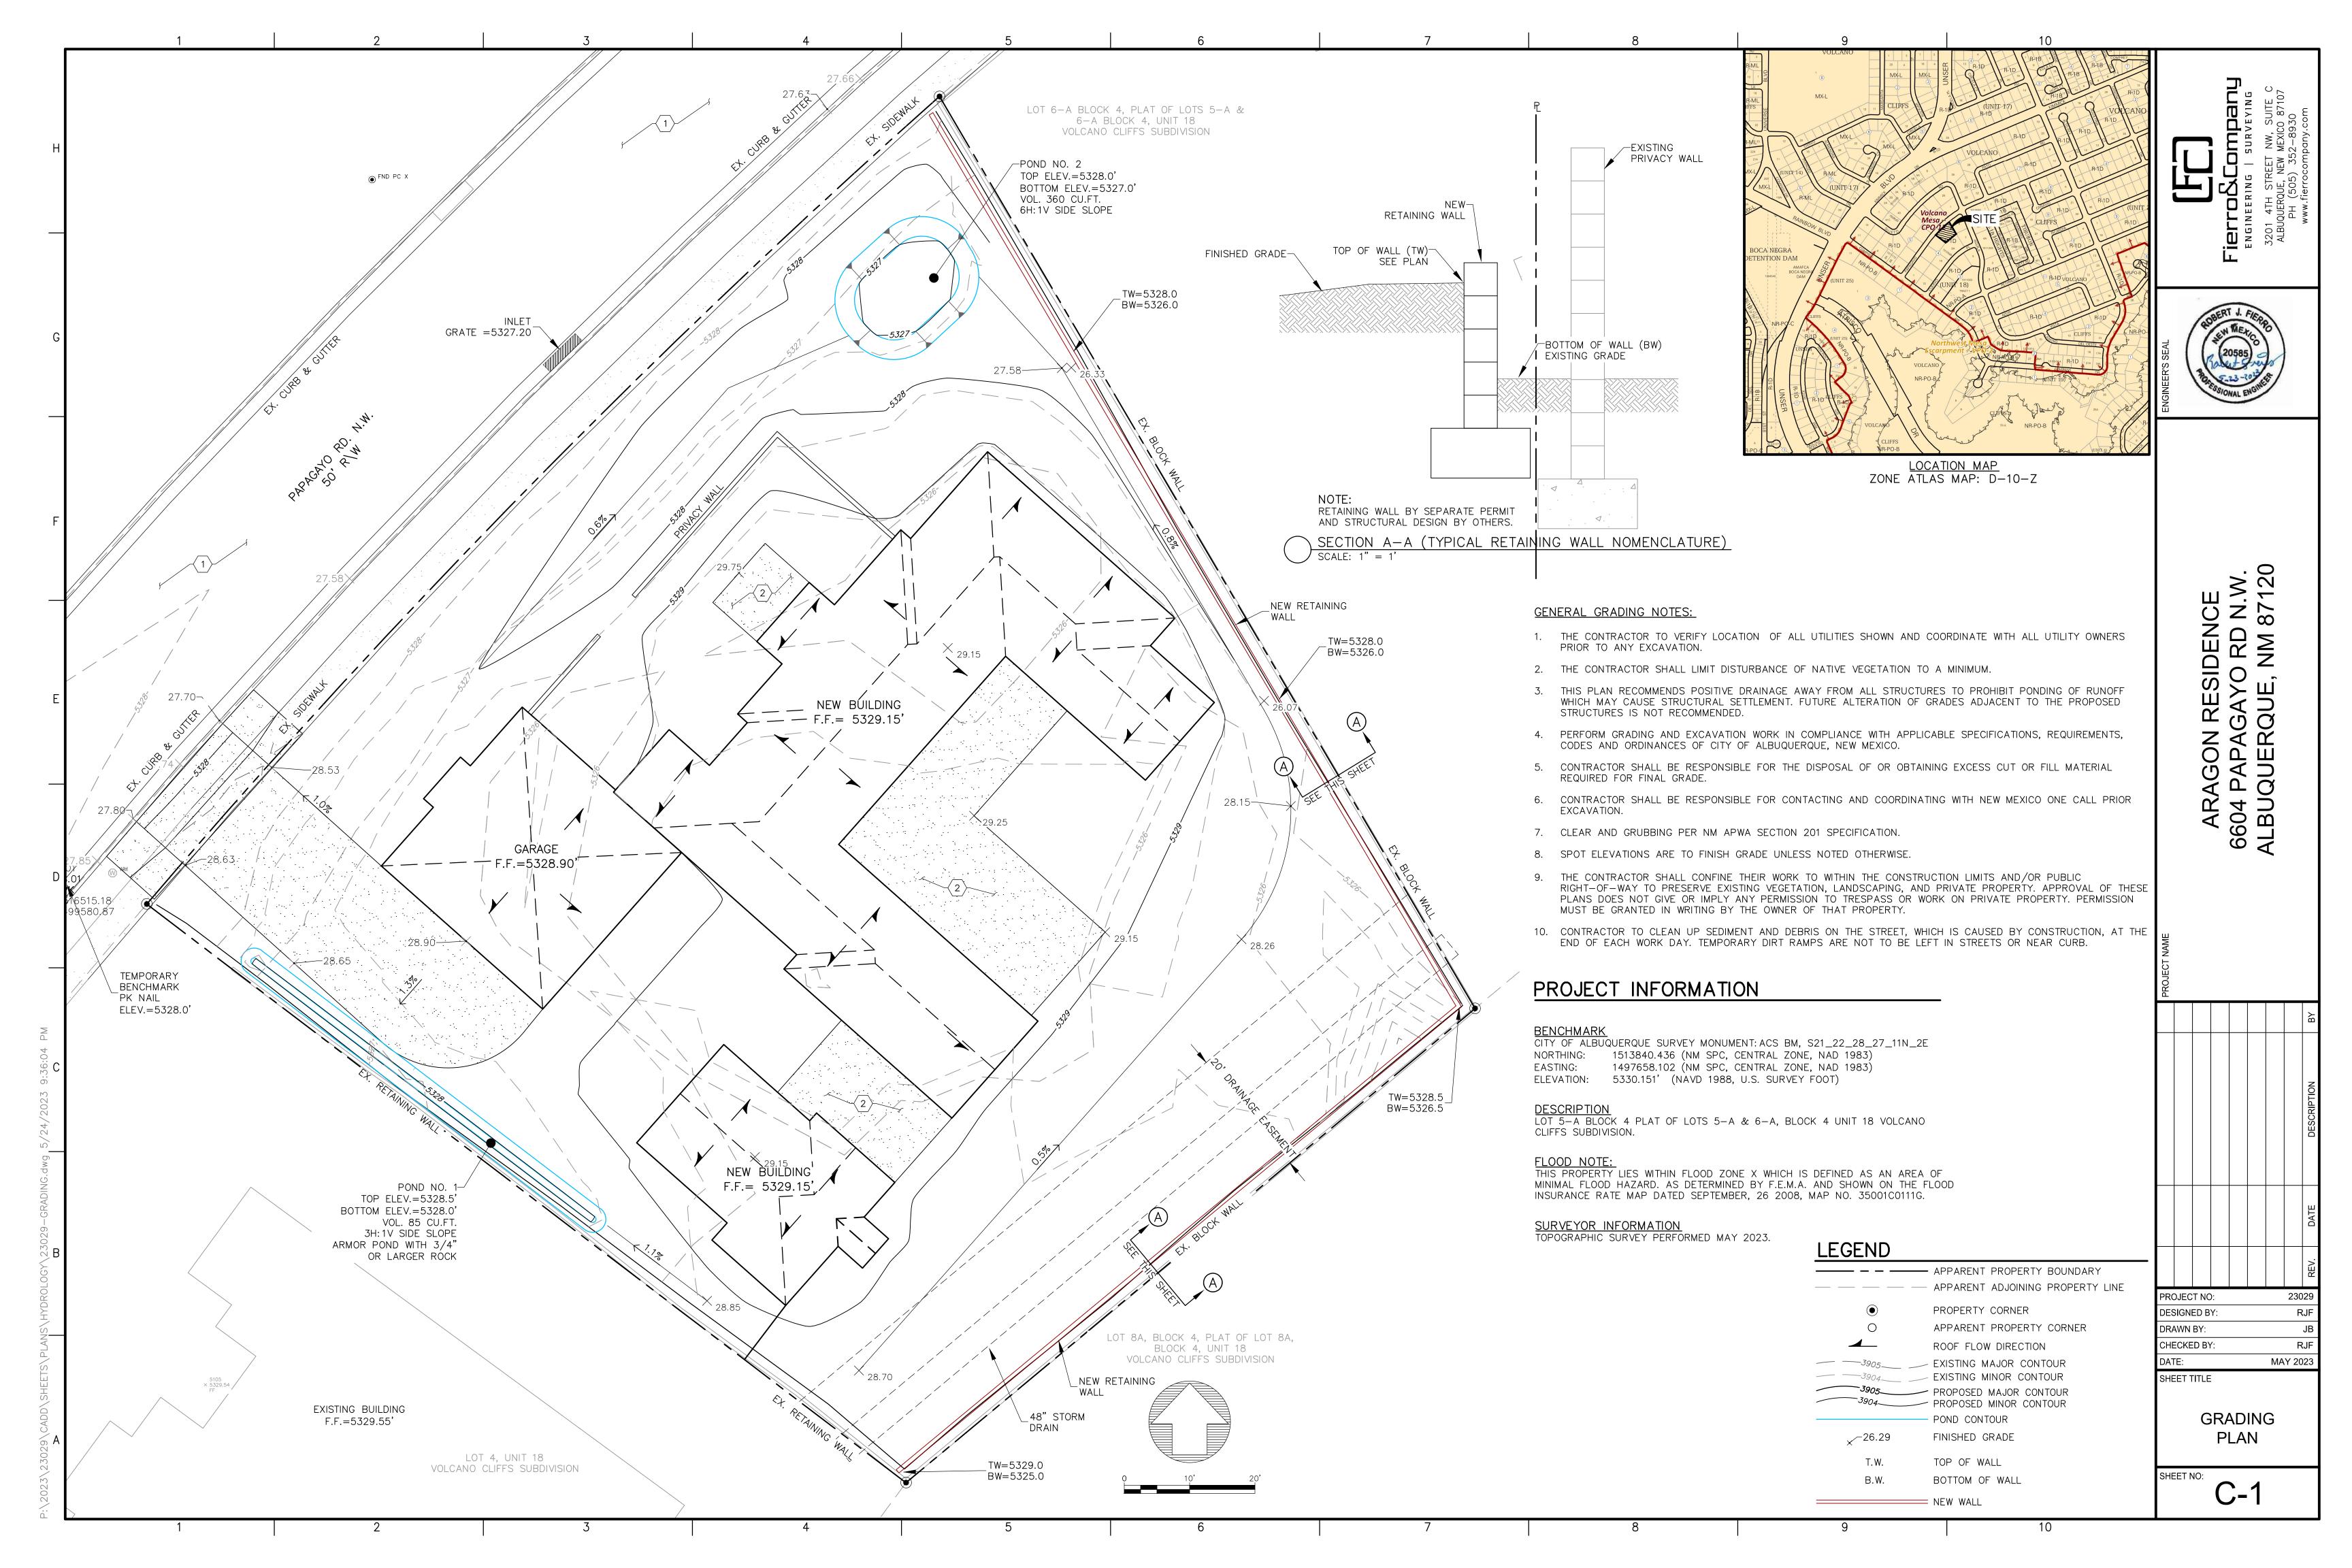

Advise the owner contractor not to use dirt as a ramp to climb the curb, use lumber or crusher fines for this purpose.

Reiterate to the Owner/Contractor that a separate permit for a garden/retaining wall must be obtained with the approved G&D plan and Pad Certification. Also, if a swimming pool is to be placed the grading and drainage plan will change and will need to be resubmitted.