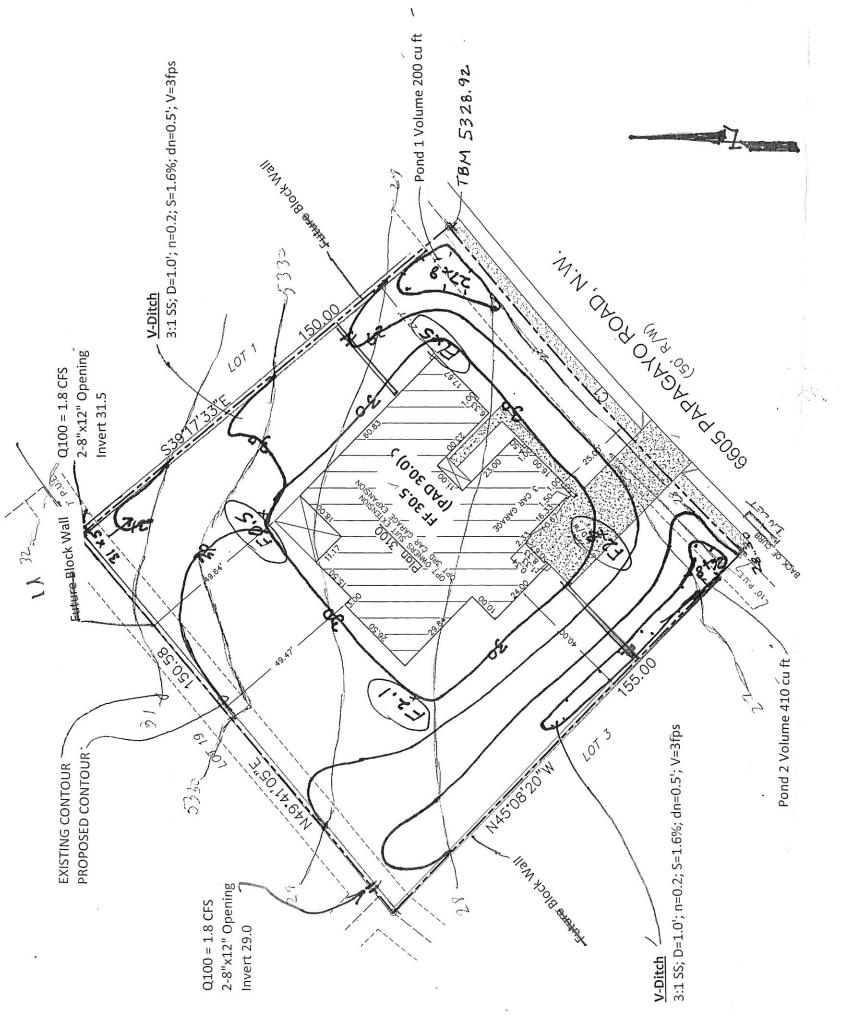

## DRAINAGE CERTIFICATION

1"=30

I, Steven J. Metro, NMPE 8220, OF THE FIRM Metro Development, Inc., HEREBY CERTIFY THAT THIS PROJECT HAS BEEN GRADED AND WILL DRAIN IN SUBSTANTIAL COMPLIANCE WITH AND IN ACCORDANCE WITH THE DESIGN INTENT OF THE APPROVED PLAN DATED 12-18-2015. THE RECORD INFORMATION EDITED ONTO THE ORIGINAL DESIGN DOCUMENT HAS BEEN OBTAINED BY ME OR UNDER MY DIRECT SUPERVISION AS SUPPLEMENTAL DATA TO THE ORIGINAL TOPOGRAPHIC SURVEY PREPARED BY Steven J. Metro, NMPS 10025, OF THE FIRM Metro Development, Inc., AND IS TRUE AND CORRECT TO THE BEST OF MY KNOWLEDGE AND BELIEF. THIS CERTIFICATION IS SUBMITTED IN SUPPORT OF A REQUEST FOR Certificate of Occupancy at 6605 Papagayo Road, NW.

## THIS CERTIFICATION IS FOR THE CERTIFICATE OF OCCUPANCY.

THE RECORD INFORMATION PRESENTED HEREON IS NOT NECESSARILY COMPLETE AND INTENDED ONLY TO VERIFY SUBSTANTIAL COMPLIANCE OF THE GRADING AND DRAINAGE ASPECTS OF THIS PROJECT. THOSE RELYING ON THIS RECORD DOCUMENT ARE ADVISED TO OBTAIN INDEPENDENT VERIFICATION OF ITS ACCURACY BEFORE USING IT FOR ANY OTHER PURPOSE.

Steven J. Metro, NMPE 8220 and NMPS 10025 Meta

PREPARED BY STEVEN J. METRO, PE AND PS

Q100 CFS DMP 1.08 0.57 0.10 1.75 Q100 CFS TOTAL PROP 0.70 0.82 0.10 1.62 Q100 CFS / ACRE **ZONE 1** 2.87 2.03 4.37 **SAD 228** DMP % 100 20 40 10 100% 32% 21% 10% % 7,000 12,400 2,180 21580 AREA LOT **LOT 14, BLOCK 5, UNIT 18 VCS** 

TYPE C TYPE B

**GRADING & DRAINAGE PLAN** LOT 2, BLOCK 5, UNIT 18 VCS 6605 Papagayo Road, NW

Sheet 2 of 2

WESSEN.