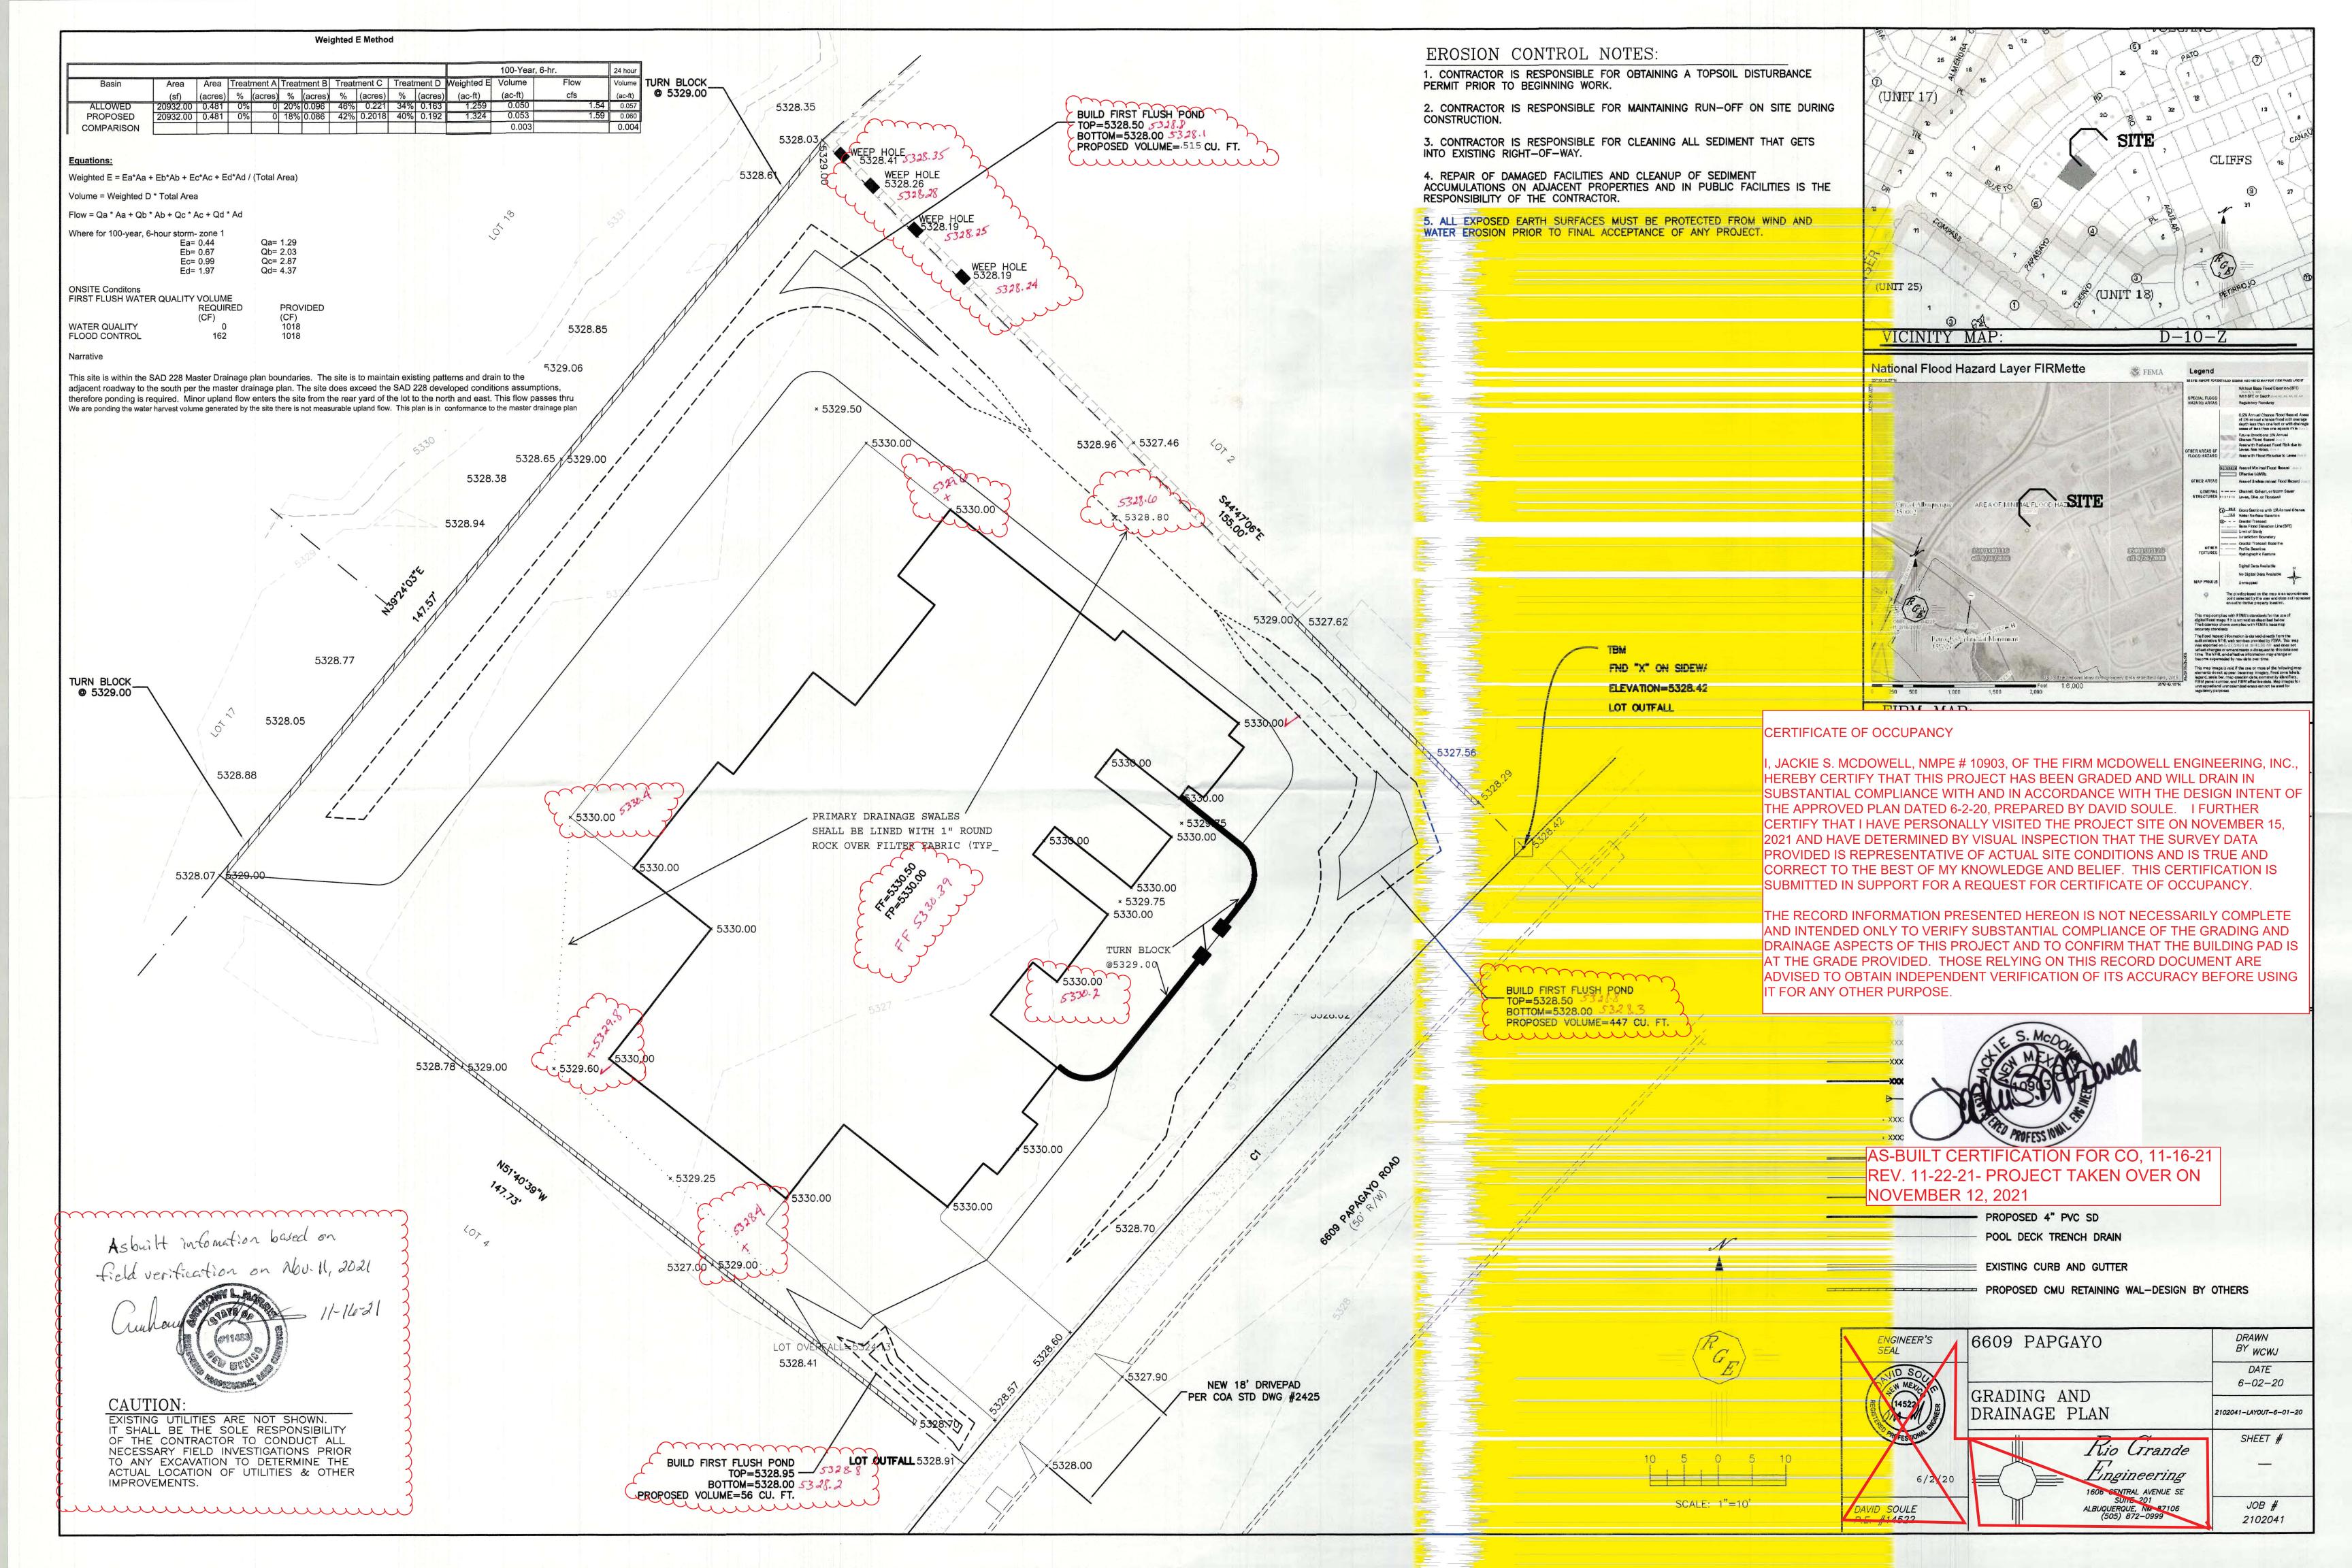

6609 Papagayo Rd. NW

Request Permanent C.O. by McDowell Engineering – Accepted

**Engineer's Stamp dated: 7-15-2020 (D10D003K3)** 

CO Certification by McDowell Engineering dated: 11/22/2021

This project was taken over by McDowell engineering on 11/12/2021, with the permission of David Soule owner of Rio Grande Engineering.

PO Box 1293

Ms. McDowell,

Albuquerque

Based on the Certification received 11/22/2021, the site is acceptable for release of Certificate of Occupancy by Hydrology.

If you have any questions, please contact me at 924-3986 or earmijo@cabq.gov.

RE: Candelaria - 6609 PAPAGAYO RD NW ALBUQUERQUE NM 87120

Dear Mr. Rael:

Per your request, I was asked to provide the as-built certification for the subject property by the contractor on November 12, 2021.