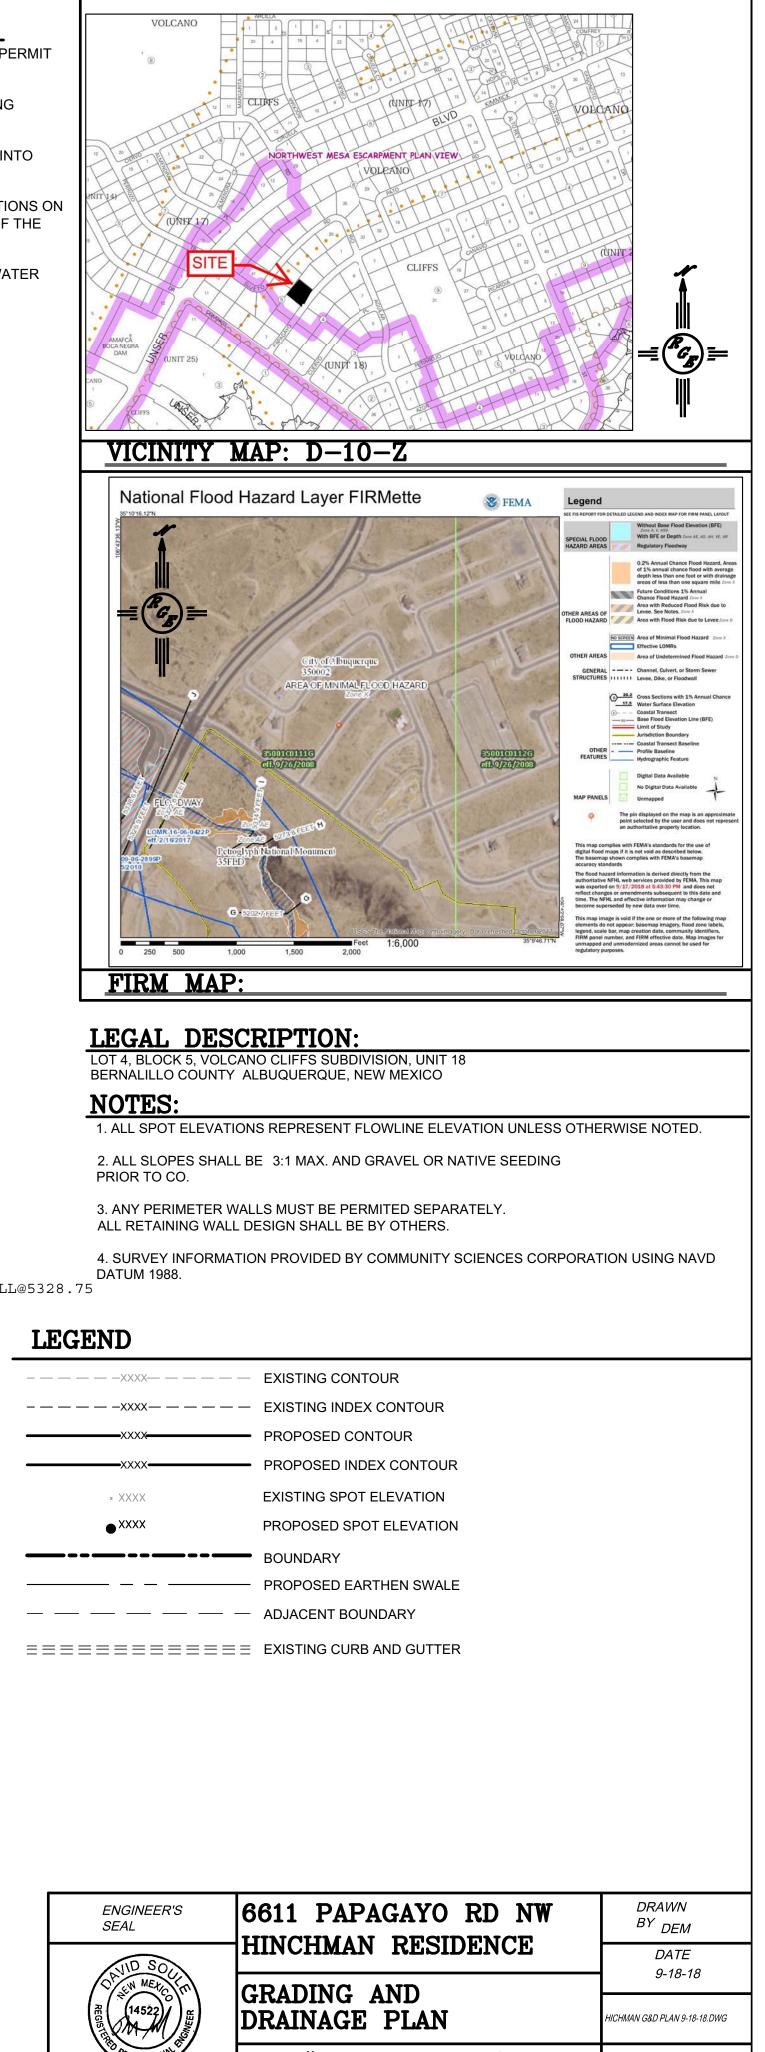

## CITY OF ALBUQUERQUE

Planning Department David Campbell, Director

Mayor Timothy M. Keller

January 17, 2019

David Soule, P.E. Rio Grande Engineering PO Box 93924 Albuquerque, New Mexico 87199

RE: Lot 4 Block 5 Unit 18 Volcano Cliffs SAD 228 6611 Papagayo NW Grading and Drainage Plan Engineers Stamp Date 9/19/18 (D10D003K4) Pad Certification Dated 1/15/19

Dear Mr. Soule,

Based upon the information provided in your submittal received 1/16/19, this plan is approved for Building Permit.

Please inform the builder to attach a copy of this approved plan to the construction sets in the permitting process prior to sign-off by Hydrology. Also, notify the owner/contractor that a separate permit for any garden wall or fencing is required, and this is the plan to be used for the placement of said fence.

 NM 87103
 Remind the owner & contractor to keep the public right of way clean and free of dirt and debris. Using dirt as a ramp to climb the curb is not allowed.

www.cabq.gov

PO Box 1293

Albuquerque

Prior to Certificate of Occupancy release, Engineer Certification per the DPM checklist of this plan will be required.

If you have any questions, please contact me at 924-3986 or Rudy Rael at 924-3977.

Sincerely,

James D. Hughes, P.E. Principal Engineer, Hydrology Planning Department

RR/JH C: E-File D10D003K4

| Creek       | LBU    |   |
|-------------|--------|---|
|             | Active | X |
|             | (1706) |   |
| Received in |        |   |