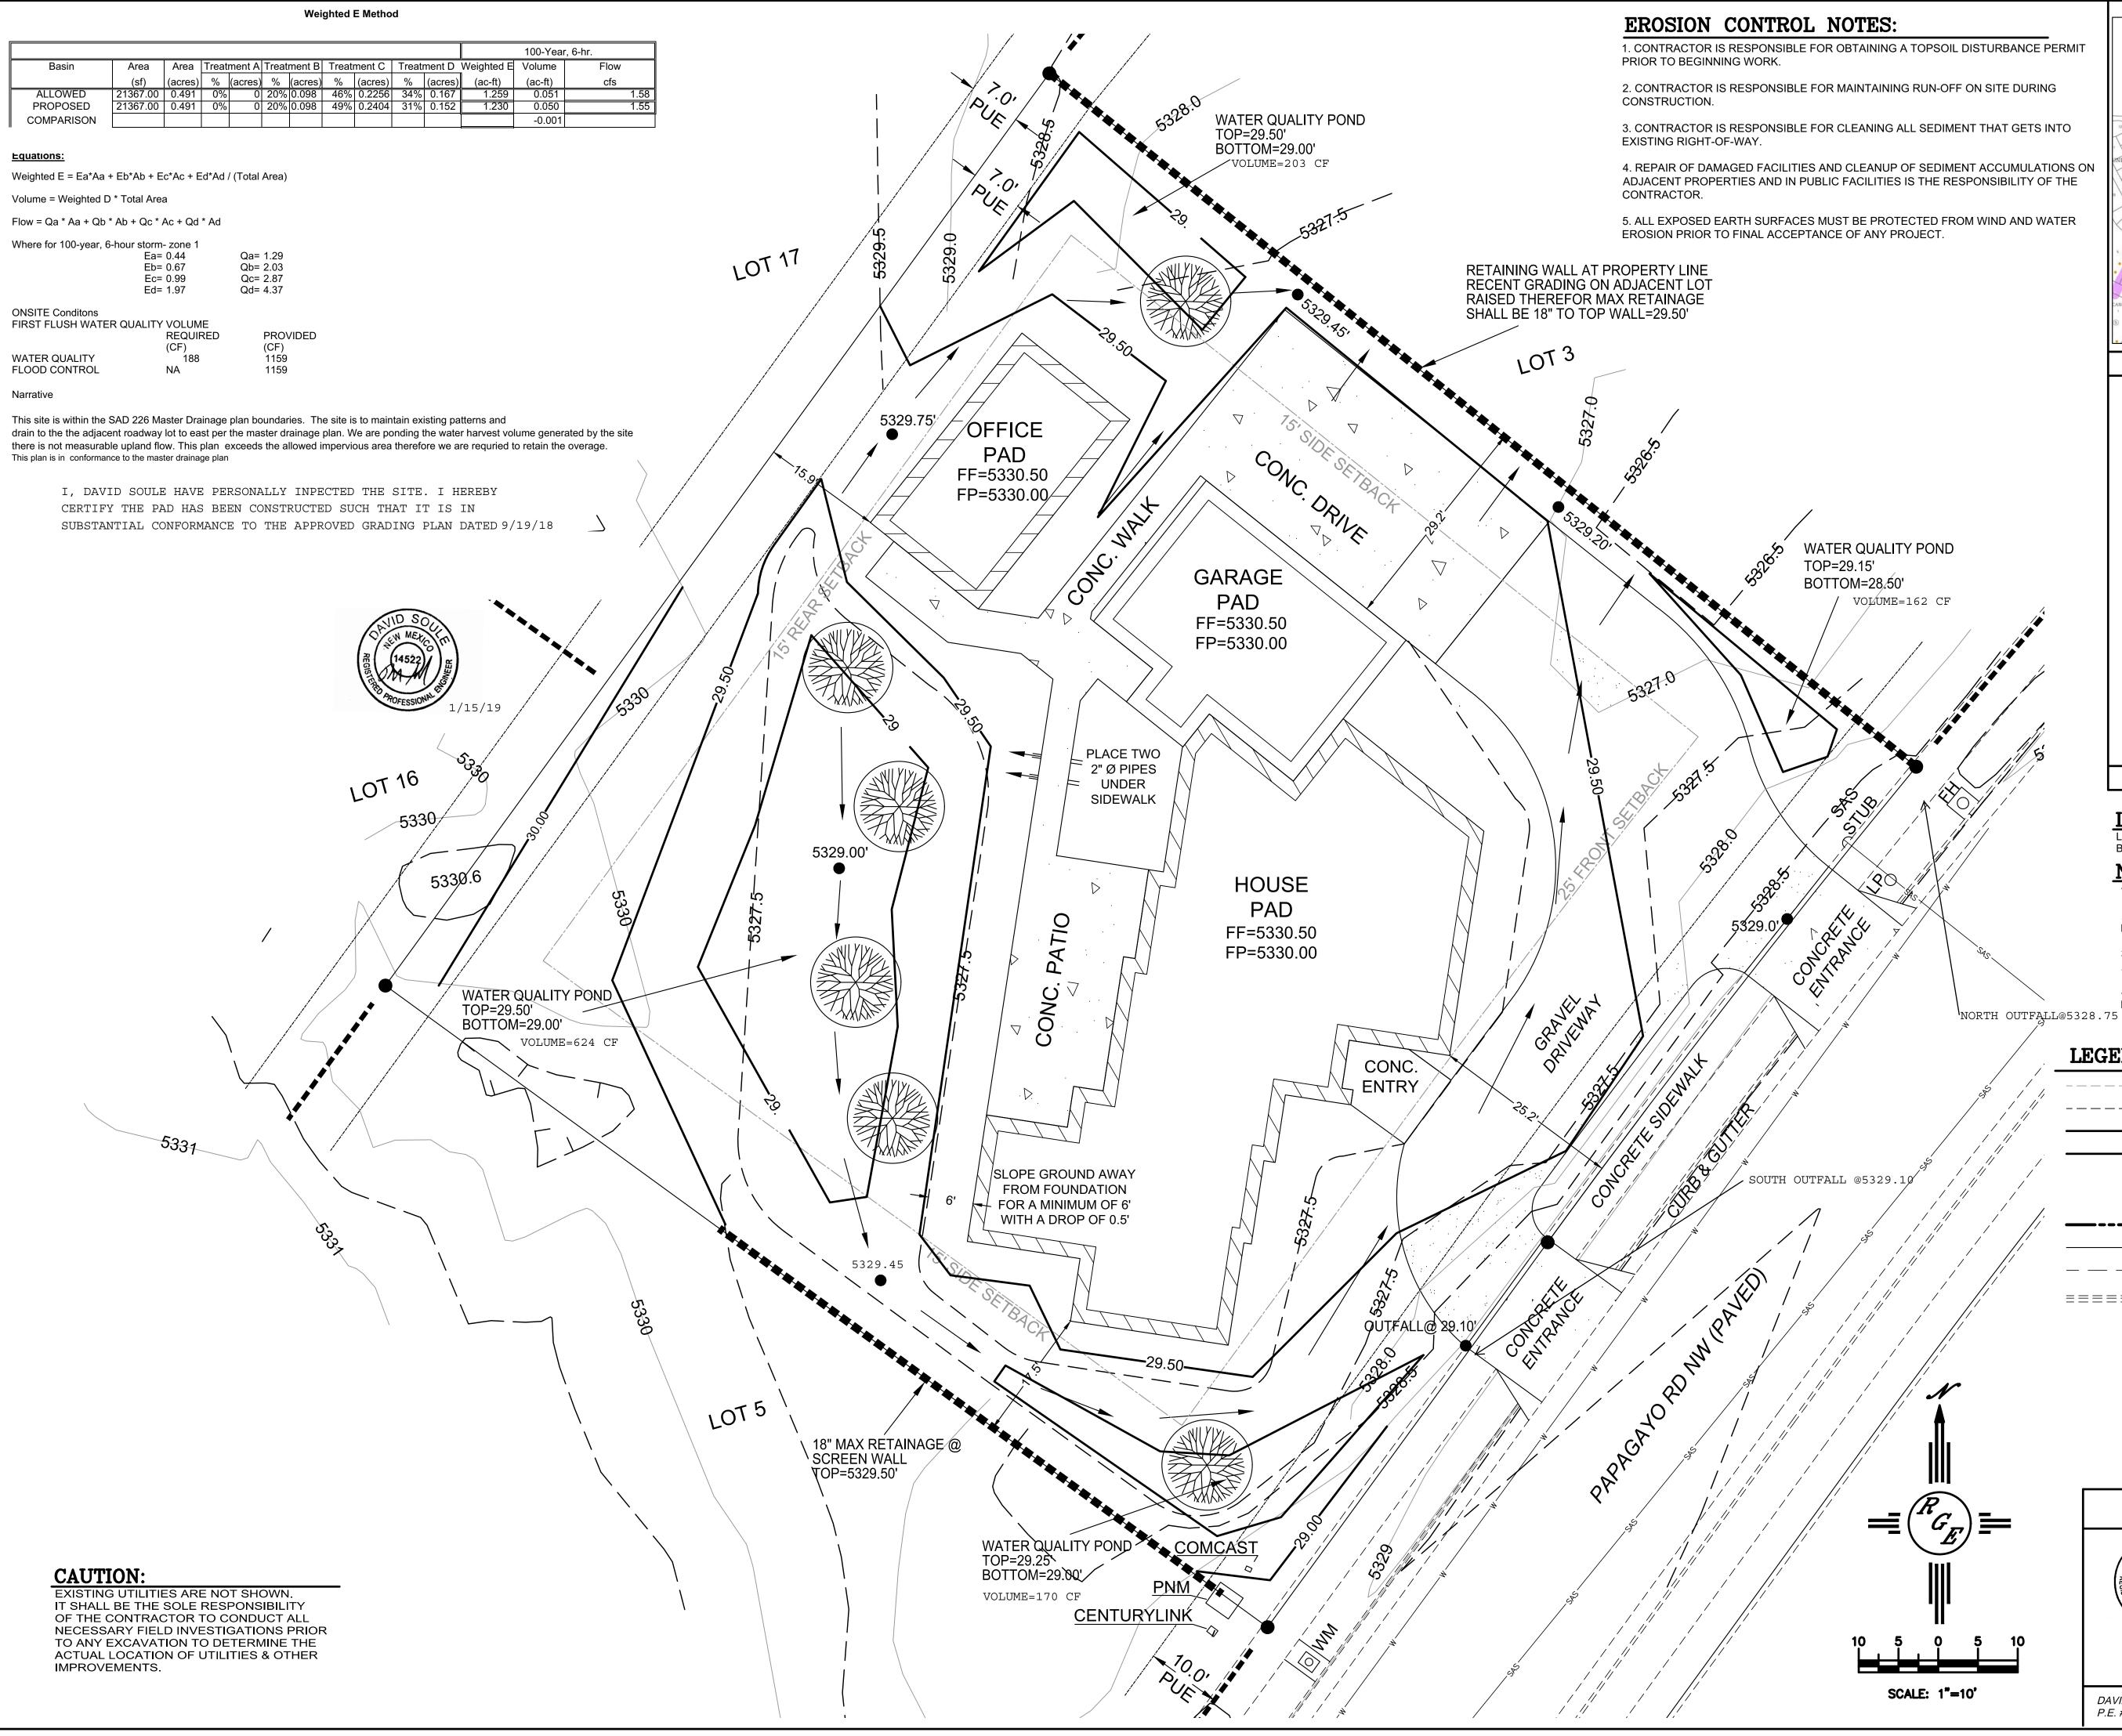

## CITY OF ALBUQUERQUE

Planning Department David Campbell, Director

Mayor Timothy M. Keller

January 17, 2019

David Soule, P.E. Rio Grande Engineering PO Box 93924 Albuquerque, New Mexico 87199

RE: Lot 4 Block 5 Unit 18 Volcano Cliffs SAD 228 6611 Papagayo NW Grading and Drainage Plan Engineers Stamp Date 9/19/18 (D10D003K4) Pad Certification Dated 1/15/19

Dear Mr. Soule,

Based upon the information provided in your submittal received 1/16/19, this plan is approved for Building Permit.

Please inform the builder to attach a copy of this approved plan to the construction sets in the permitting process prior to sign-off by Hydrology. Also, notify the owner/contractor that a separate permit for any garden wall or fencing is required, and this is the plan to be used for the placement of said fence.

 NM 87103
 Remind the owner & contractor to keep the public right of way clean and free of dirt and debris. Using dirt as a ramp to climb the curb is not allowed.

www.cabq.gov

PO Box 1293

Albuquerque

Prior to Certificate of Occupancy release, Engineer Certification per the DPM checklist of this plan will be required.

If you have any questions, please contact me at 924-3986 or Rudy Rael at 924-3977.

Sincerely,

James D. Hughes, P.E. Principal Engineer, Hydrology Planning Department

RR/JH C: E-File D10D003K4

| Creek       | LBU    |   |
|-------------|--------|---|
|             | Active | X |
|             | (1706) |   |
| Received in |        |   |