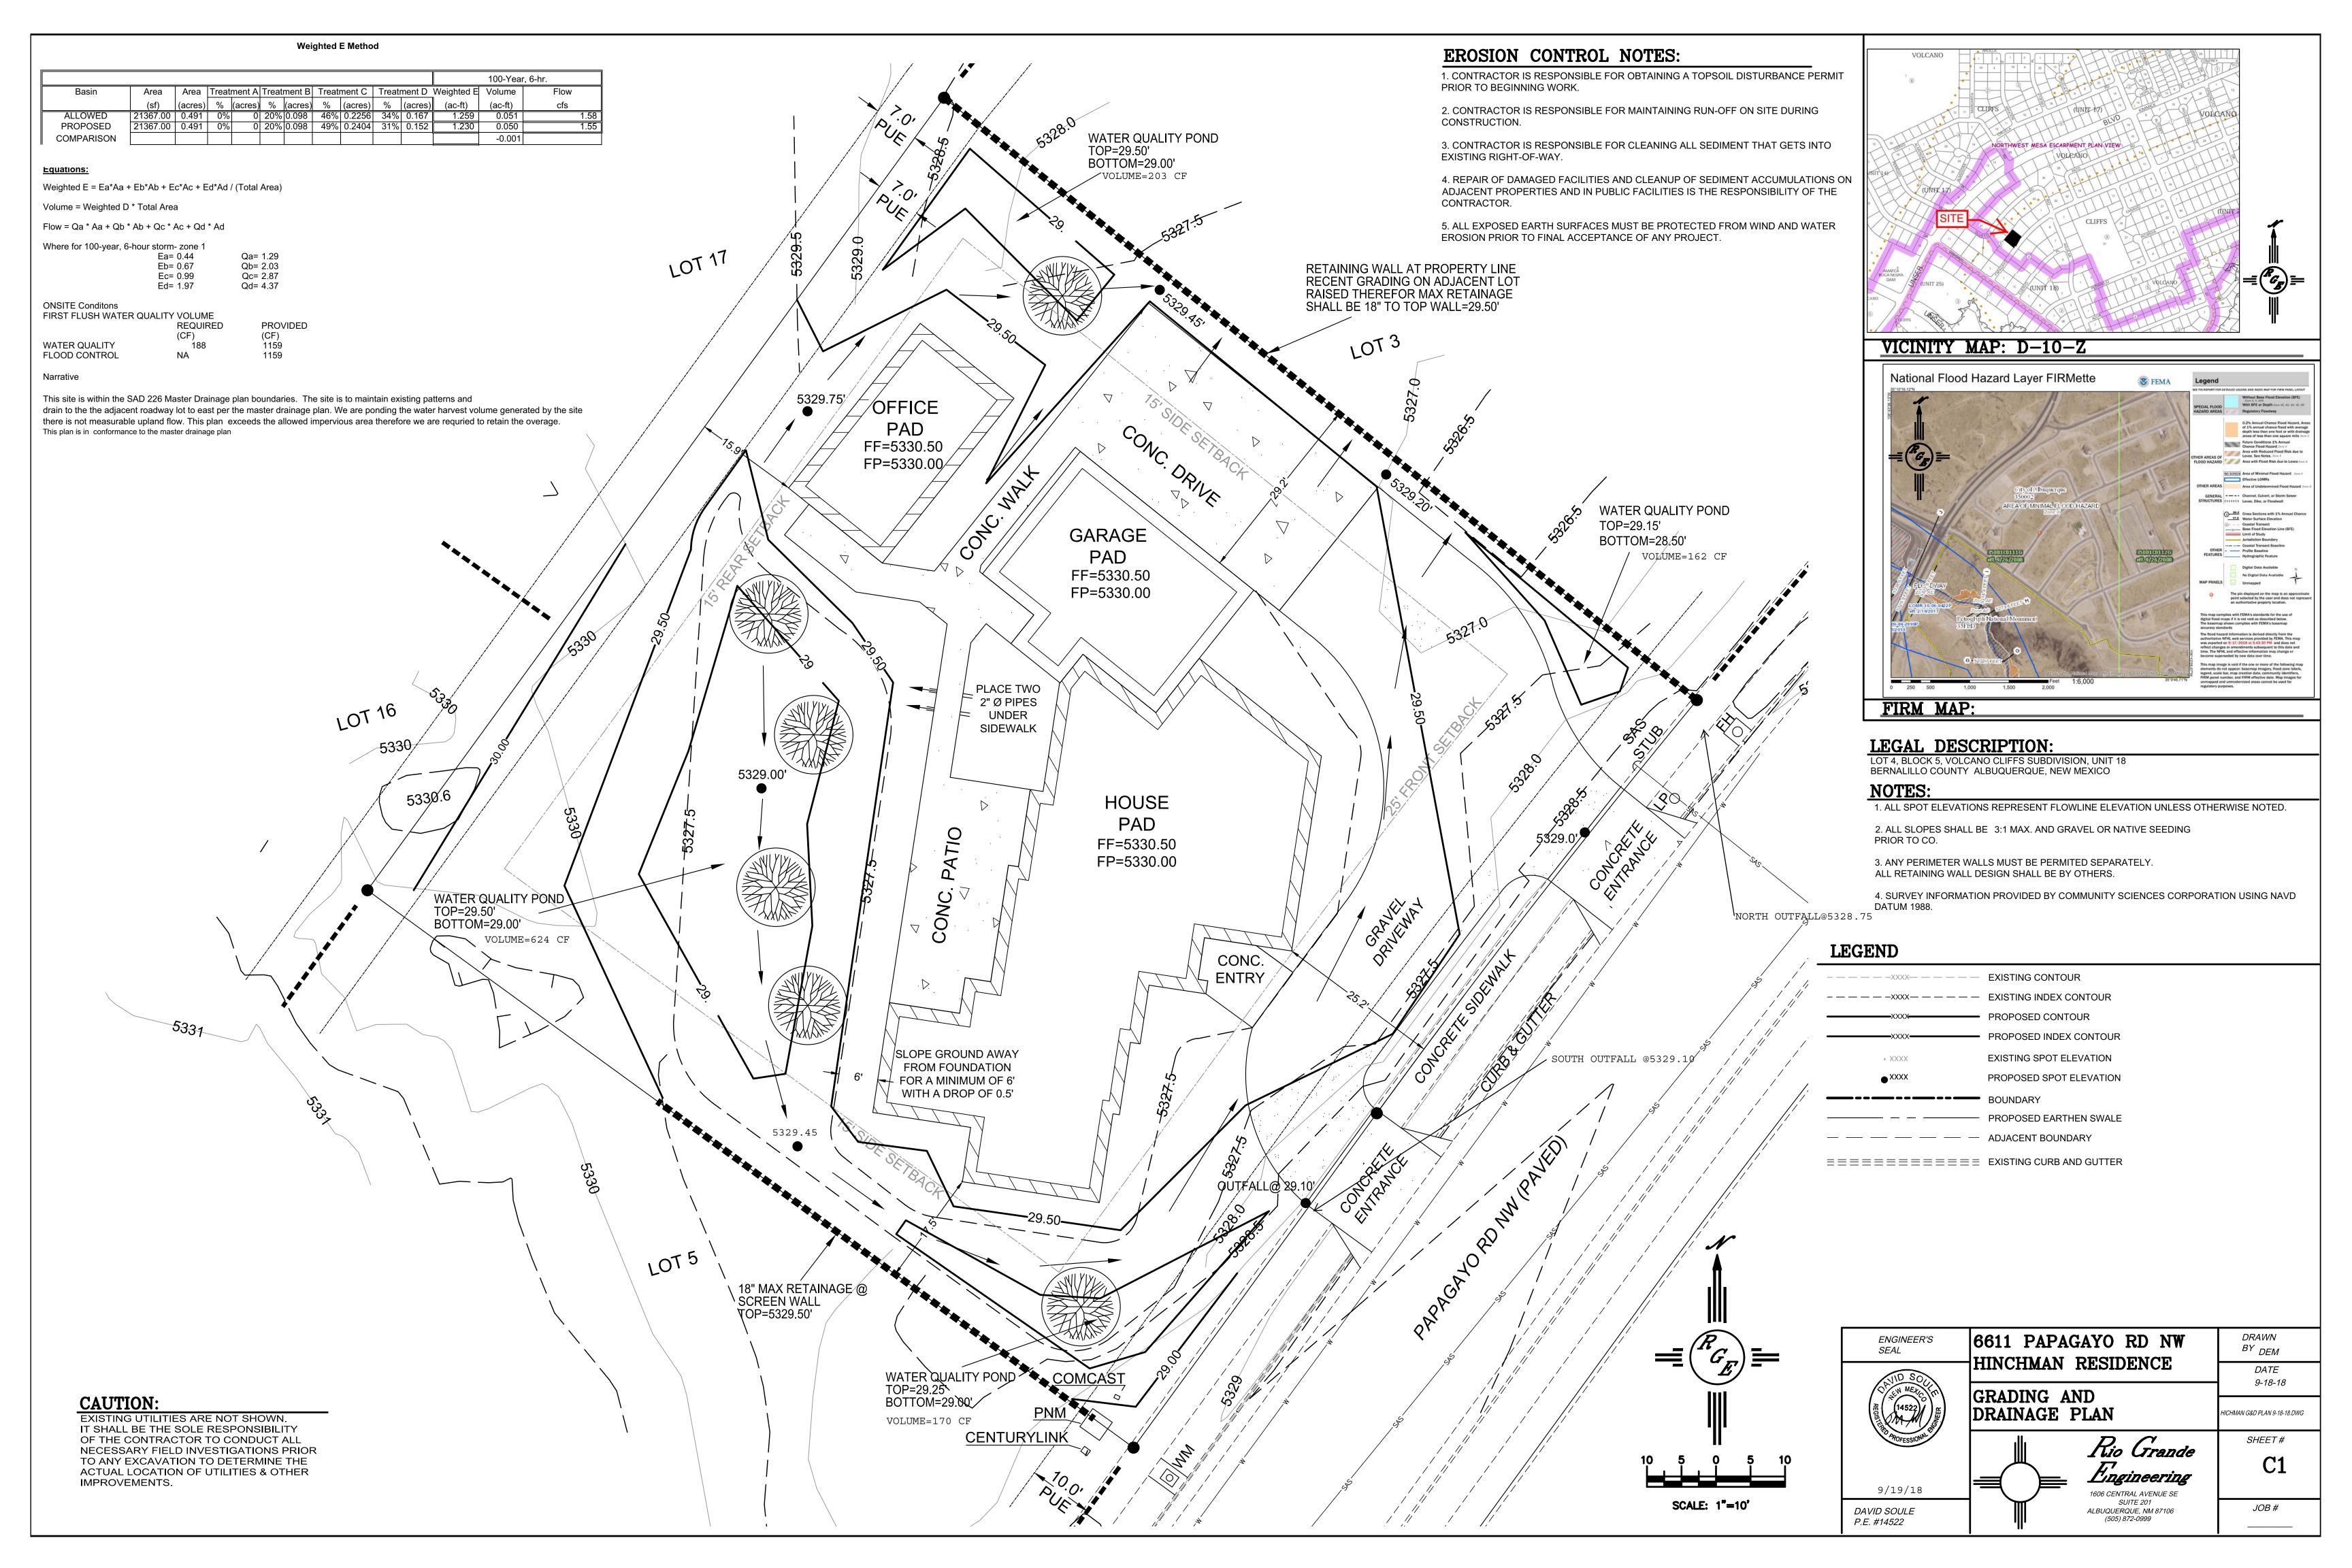

# CITY OF ALBUQUERO

Planning Department David Campbell, Director

September 27, 2018

David Soule, P.E. Rio Grande Engineering PO Box 93924 Albuquerque, New Mexico 87199

RE: Lot 4 Block 5, Volcano Cliffs, Unit 18, SAD 228 6611 Papagayo NW Grading and Drainage Plan Engineers Stamp Date 9/19/18 (D10D003K4)