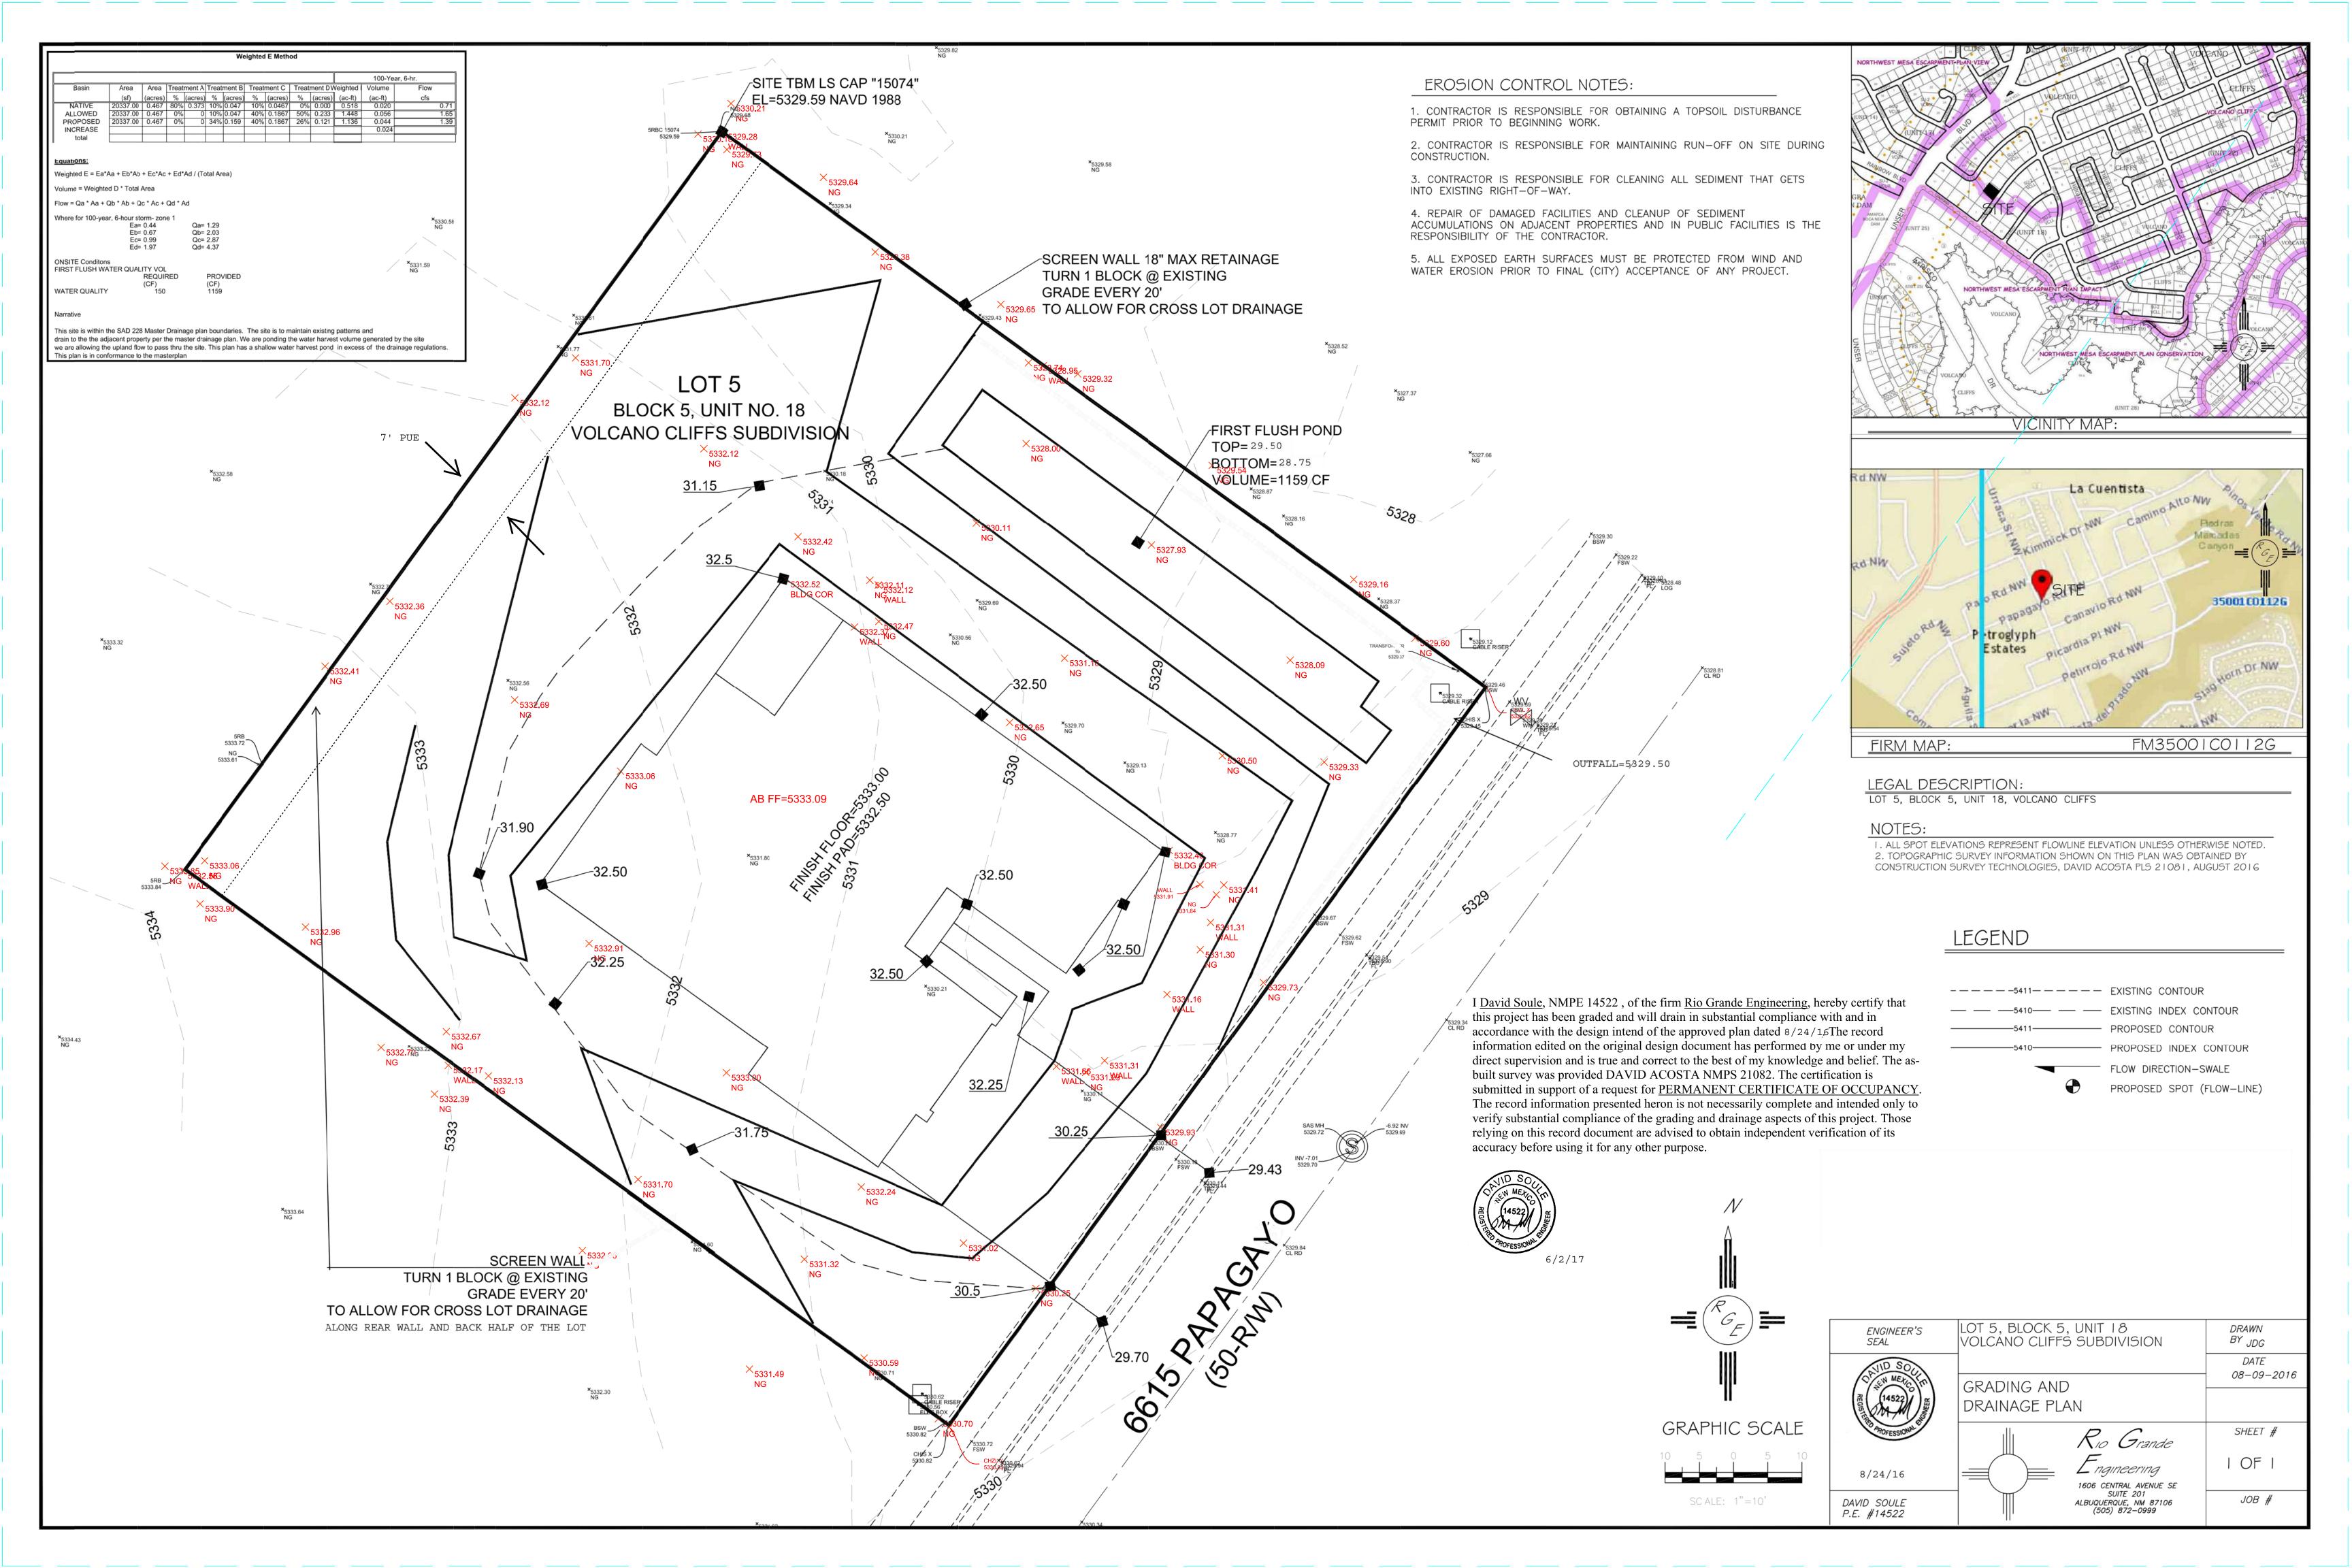

# CITY OF ALBUQUERQUE

1776

Planning Department Suzanne Lubar, Director

Mayor Richard J. Berry

June 8, 2017

David Soule, PE Rio Grande Engineering 1606 Central SE Suite 201 Albuquerque, NM 87106

Re: Lot 5, Block 5, Unit 18, Volcano Cliffs Subd.

6615 Papagayo NW

Request Permanent C.O. - Accepted

Engineer's Stamp dated: 8-24-16 (D10D003K5)

Certification dated: 6-2-17

PO Box 1293

Dear Mr. Soule,

Albuquerque

Based on the Certification received 6/5/2017, the site is acceptable for release of Certificate of Occupancy by Hydrology.

New Mexico 87103

If you have any questions, you can contact me at 924-3686 or Totten Elliott at 924-3982.

www.cabq.gov

Sincerely,

James D. Hughes, P.E.

Principal Engineer, Planning Dept. Development and Review Services