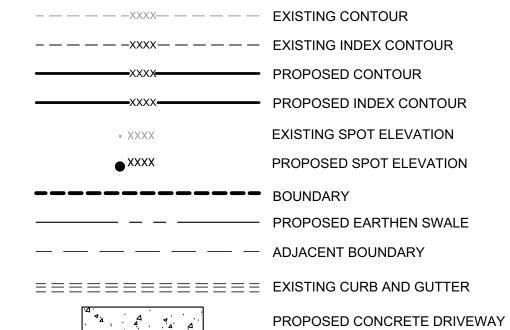

## **LEGAL DESCRIPTION:**

- 1. ALL SPOT ELEVATIONS REPRESENT FLOWLINE ELEVATION UNLESS OTHERWISE NOTED.
- 2. ALL SLOPES SHALL BE 3:1 MAX. AND GRAVEL OR NATIVE SEEDING
- 3. ANY PERIMETER WALLS MUST BE PERMITED SEPARATELY.
- ALL RETAINING WALL DESIGN SHALL BE BY OTHERS.
- 4. SURVEY INFORMATION PROVIDED BY COMMUNITY SCIENCES CORPORATION USING NAVD
- 5. A PAD ELEVATION CERTIFICATION SHALL BE REQUIRED PRIOR TO RELEASE OF BUILDING