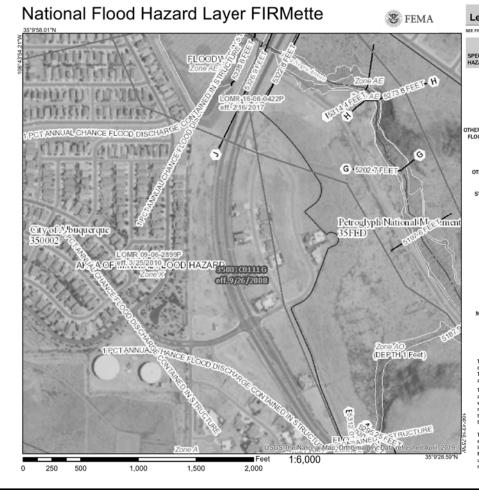

IT                           |
| DATE SUBMITTED:                                                                                                                                                                                             |              |                             |                                                                        |                                                      |
| COA STAFF:                                                                                                                                                                                                  |              |                             | CEIVED:                                                                |                                                      |









## **LEGAL DESCRIPTION:**

- 1. ALL SPOT ELEVATIONS REPRESENT FLOWLINE ELEVATION UNLESS OTHERWISE NOTED.
- 2. ALL SLOPES SHALL BE 3:1 MAX. AND GRAVEL OR NATIVE SEEDING
- 3. ANY PERIMETER WALLS MUST BE PERMITED SEPARATELY.
- ALL RETAINING WALL DESIGN SHALL BE BY OTHERS.
- 4. SURVEY INFORMATION PROVIDED BY COMMUNITY SCIENCES CORPORATION USING NAVD
- 5. A PAD ELEVATION CERTIFICATION SHALL BE REQUIRED PRIOR TO RELEASE OF BUILDING





DAVID SOULE

P.E. #14522

6615 RIM ROCK ROAD GRADING AND DRAINAGE PLAN



Rio Grande Engineering 1606 CENTRAL AVENUE SE ALBUQUERQUE, NM 87106 (505) 872-0999

 $^{BY}$  DEM

DATE 1-30-20

6615 RIM ROCK RD REVISED. DWG

SHEET#

C1

JOB#