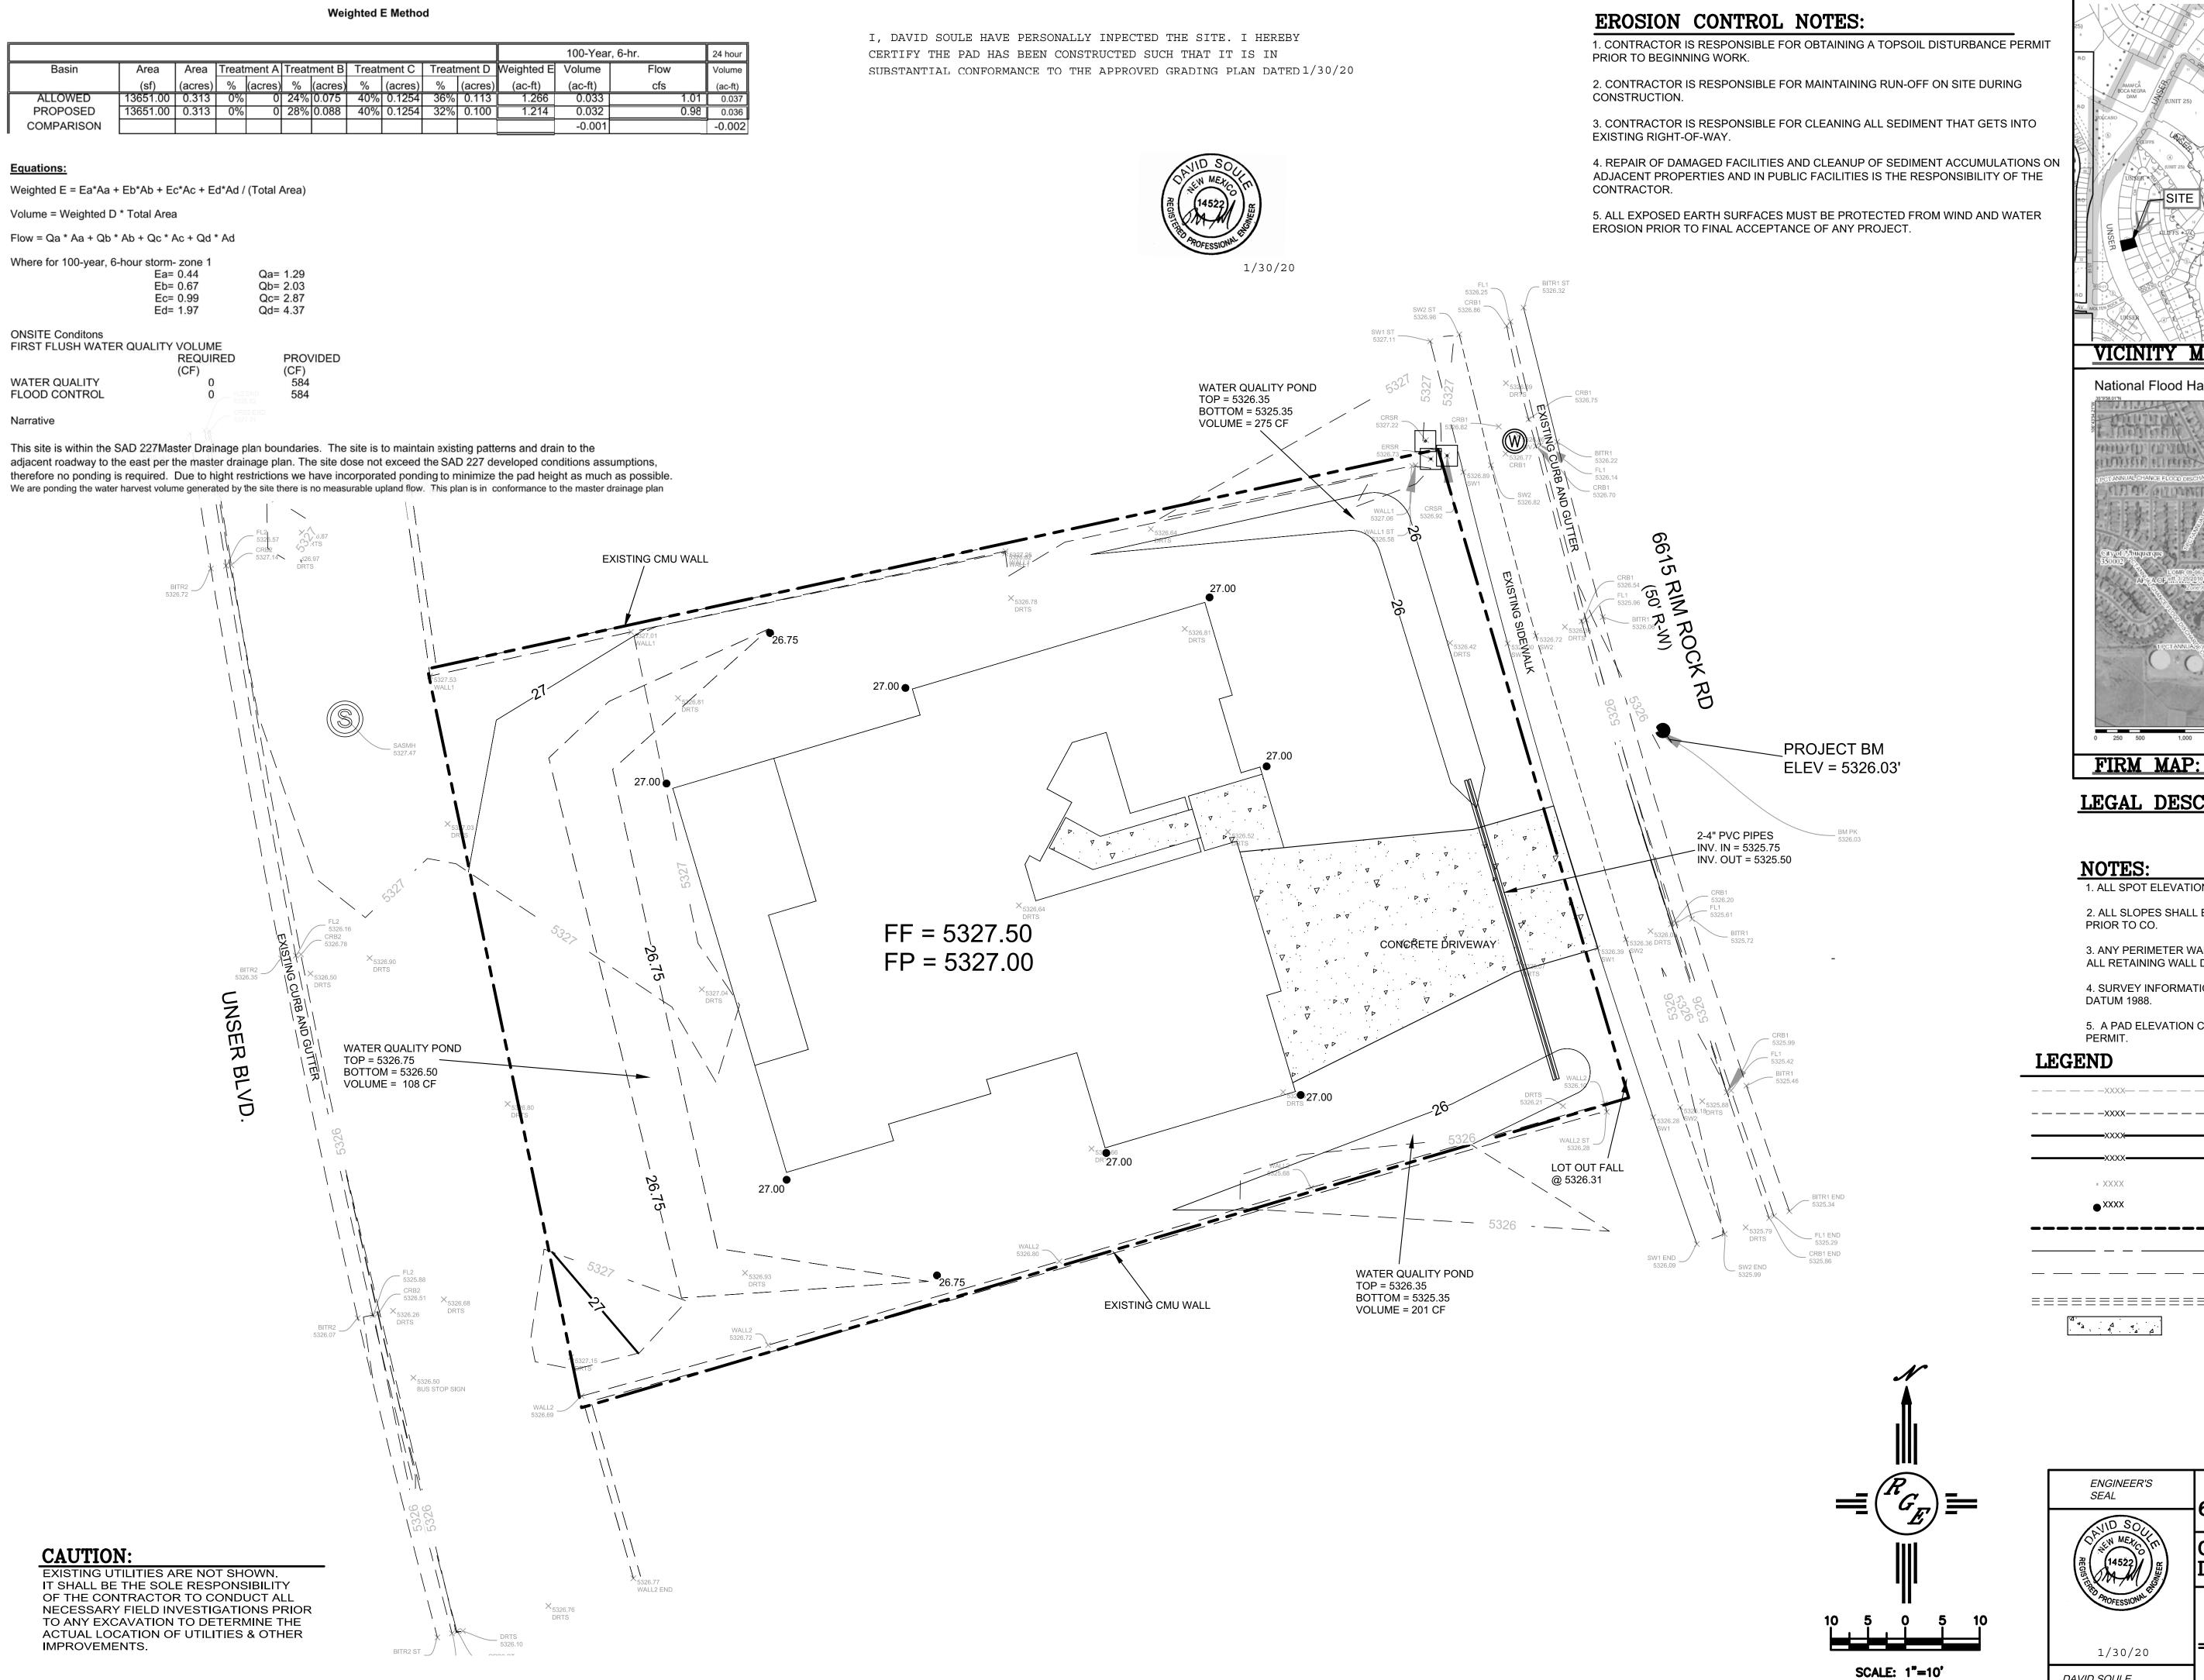

## **LEGAL DESCRIPTION:**

- 1. ALL SPOT ELEVATIONS REPRESENT FLOWLINE ELEVATION UNLESS OTHERWISE NOTED.
- 2. ALL SLOPES SHALL BE 3:1 MAX. AND GRAVEL OR NATIVE SEEDING
- 3. ANY PERIMETER WALLS MUST BE PERMITED SEPARATELY.
- ALL RETAINING WALL DESIGN SHALL BE BY OTHERS.
- 4. SURVEY INFORMATION PROVIDED BY COMMUNITY SCIENCES CORPORATION USING NAVD
- 5. A PAD ELEVATION CERTIFICATION SHALL BE REQUIRED PRIOR TO RELEASE OF BUILDING

DAVID SOULE

P.E. #14522

6615 RIM ROCK ROAD GRADING AND DRAINAGE PLAN

Rio Grande Engineering 1606 CENTRAL AVENUE SE ALBUQUERQUE, NM 87106 (505) 872-0999

 $^{BY}$  DEM

DATE 1-30-20

6615 RIM ROCK RD REVISED. DWG