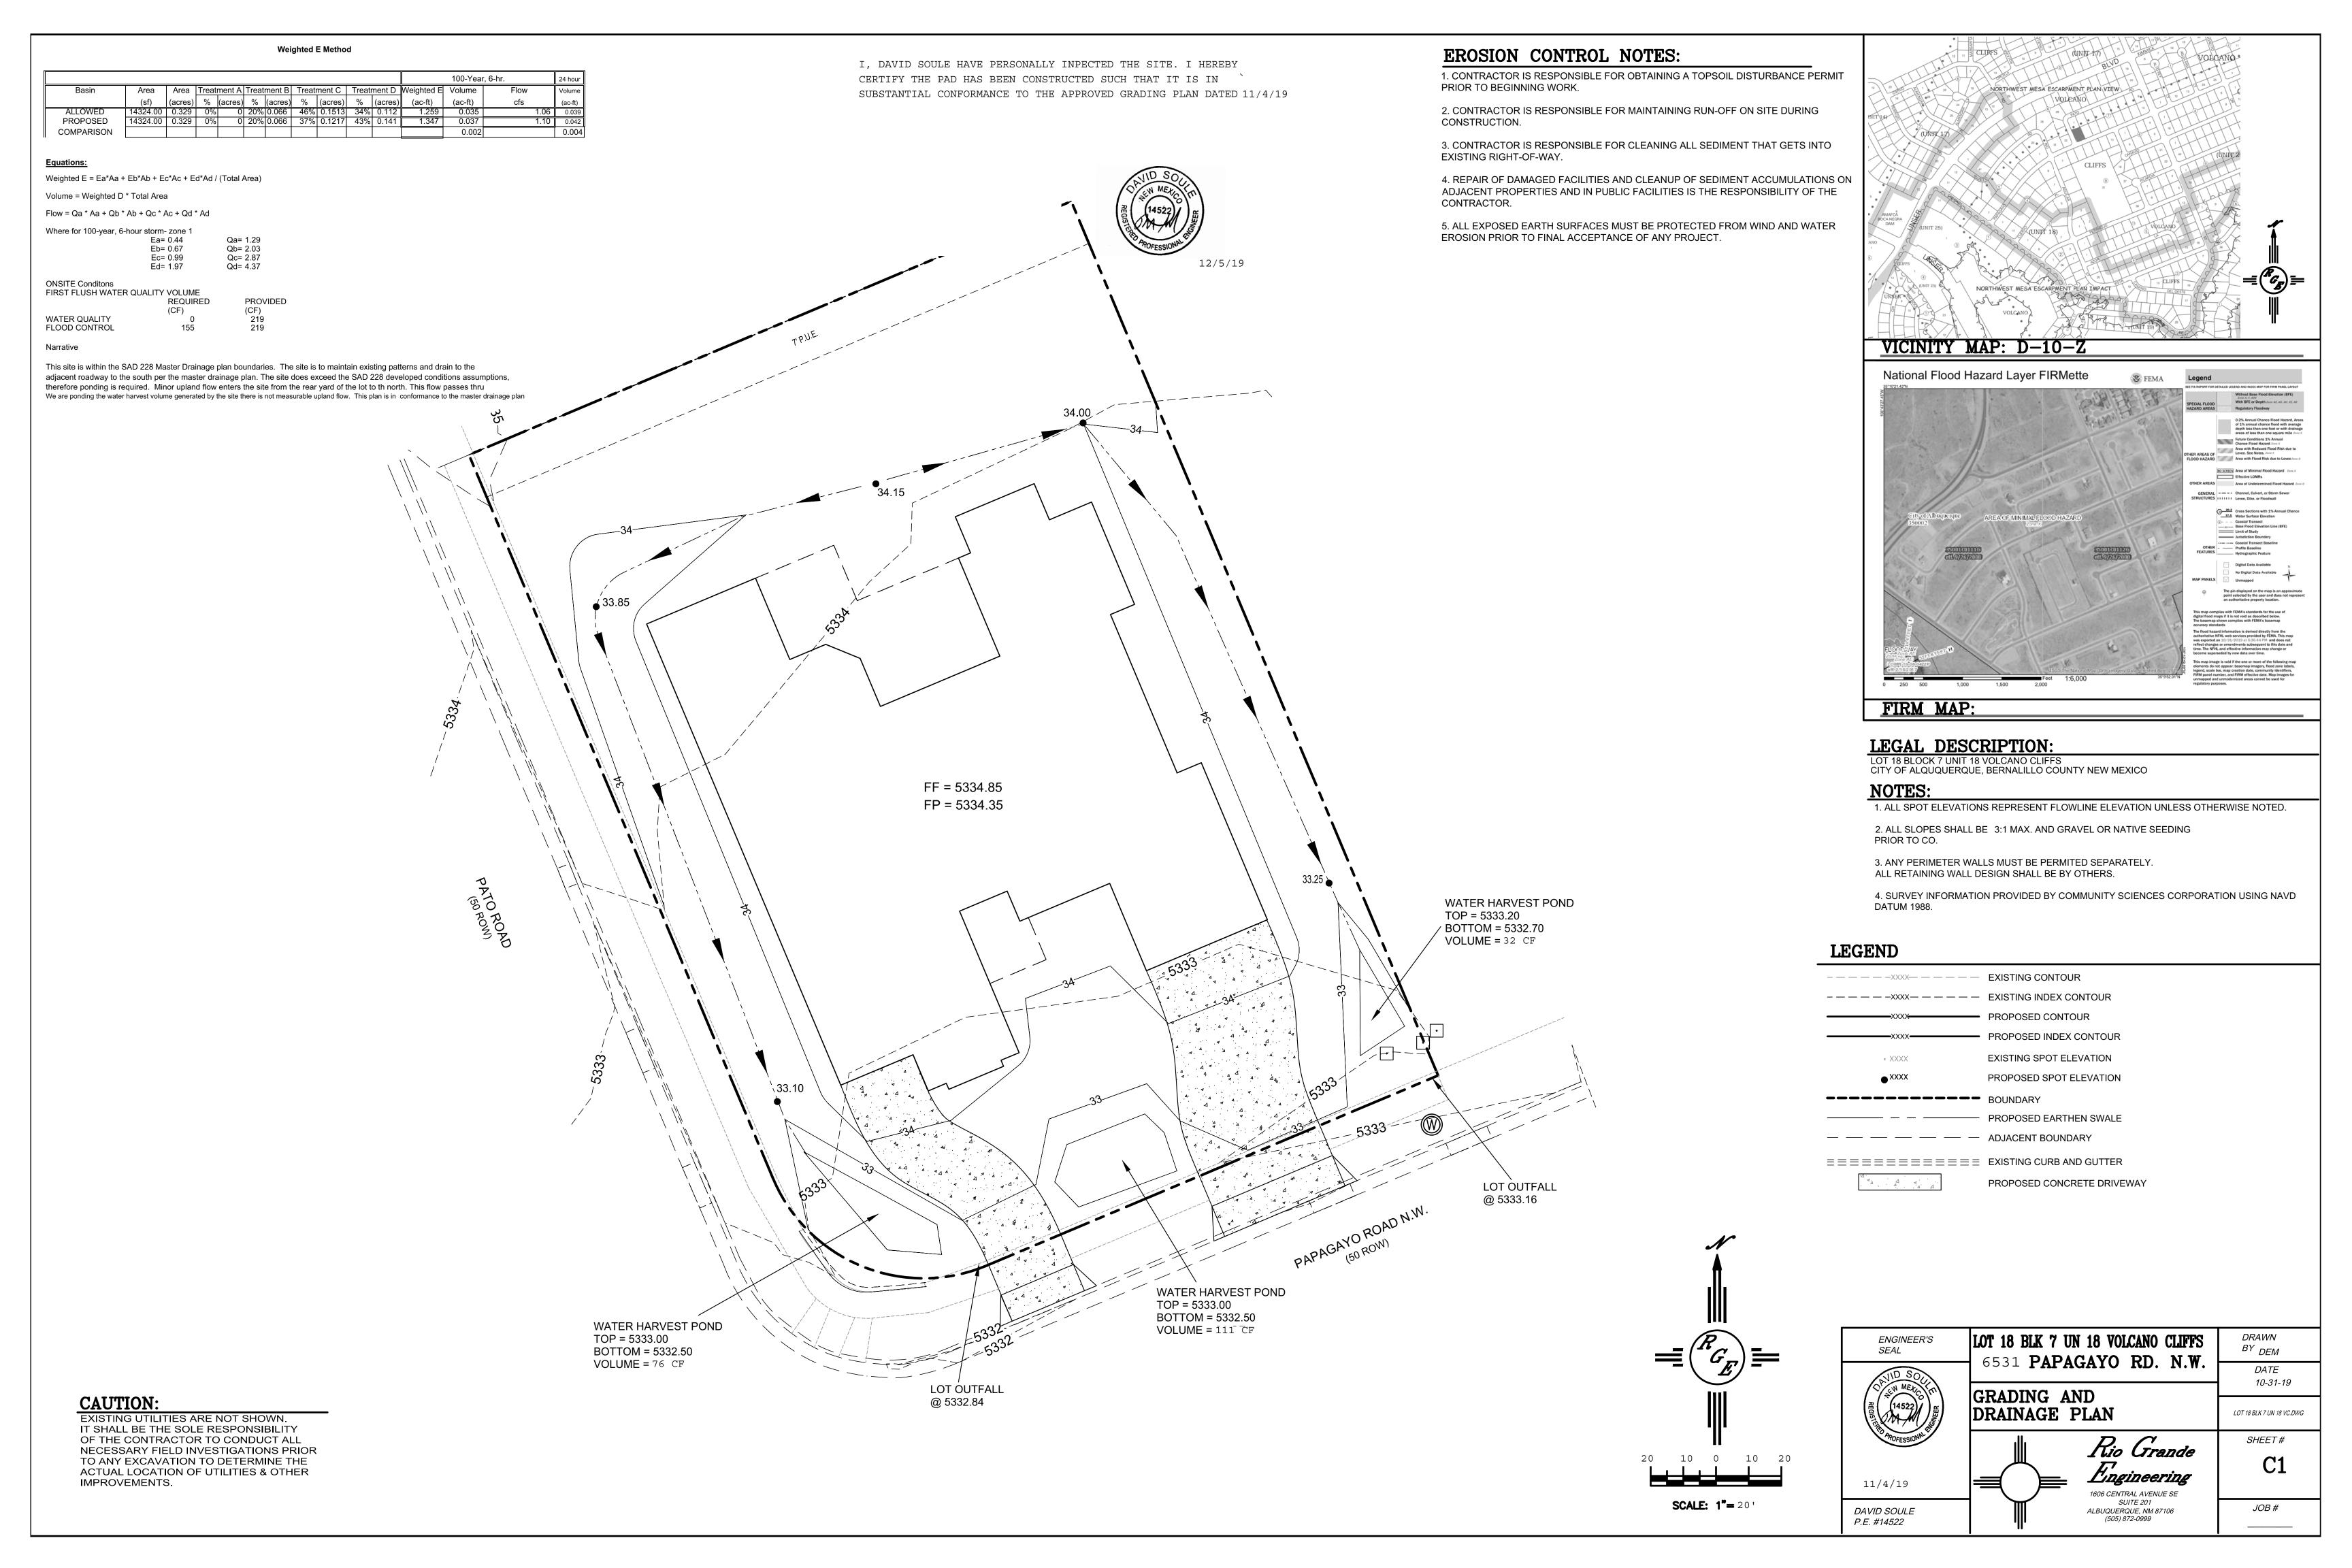

## CITY OF ALBUQUERQUE

Planning Department
Brennon Williams, Director

December 10, 2019

David Soule, P.E. Rio Grande Engineering PO Box 93924 Albuquerque, New Mexico 87199

RE: Lot 18 Block 7 Unit 22 Volcano Cliffs SAD 228

6531 Papagayo Rd. NW Grading and Drainage Plan

Engineers Stamp Date 11/4/19 (D10D003L10)

Pad Certification Dated 12/5/19

Dear Mr. Soule,

PO Box 1293

Albuquerque

NM 87103

www.cabq.gov

Based upon the information provided in your submittal received 12/9/19, this plan is approved for Building Permit.

Please inform the builder to attach a copy of this approved plan to the construction sets in the permitting process prior to sign-off by Hydrology. Also, notify the owner/contractor that a separate permit for any garden wall or fencing is required, and this is the plan to be used for the placement of said fence.

Remind the owner & contractor to keep the public right of way clean and free of dirt and debris. Using dirt as a ramp to climb the curb is not allowed.

Prior to Certificate of Occupancy release, Engineer Certification per the DPM checklist of this plan will be required.