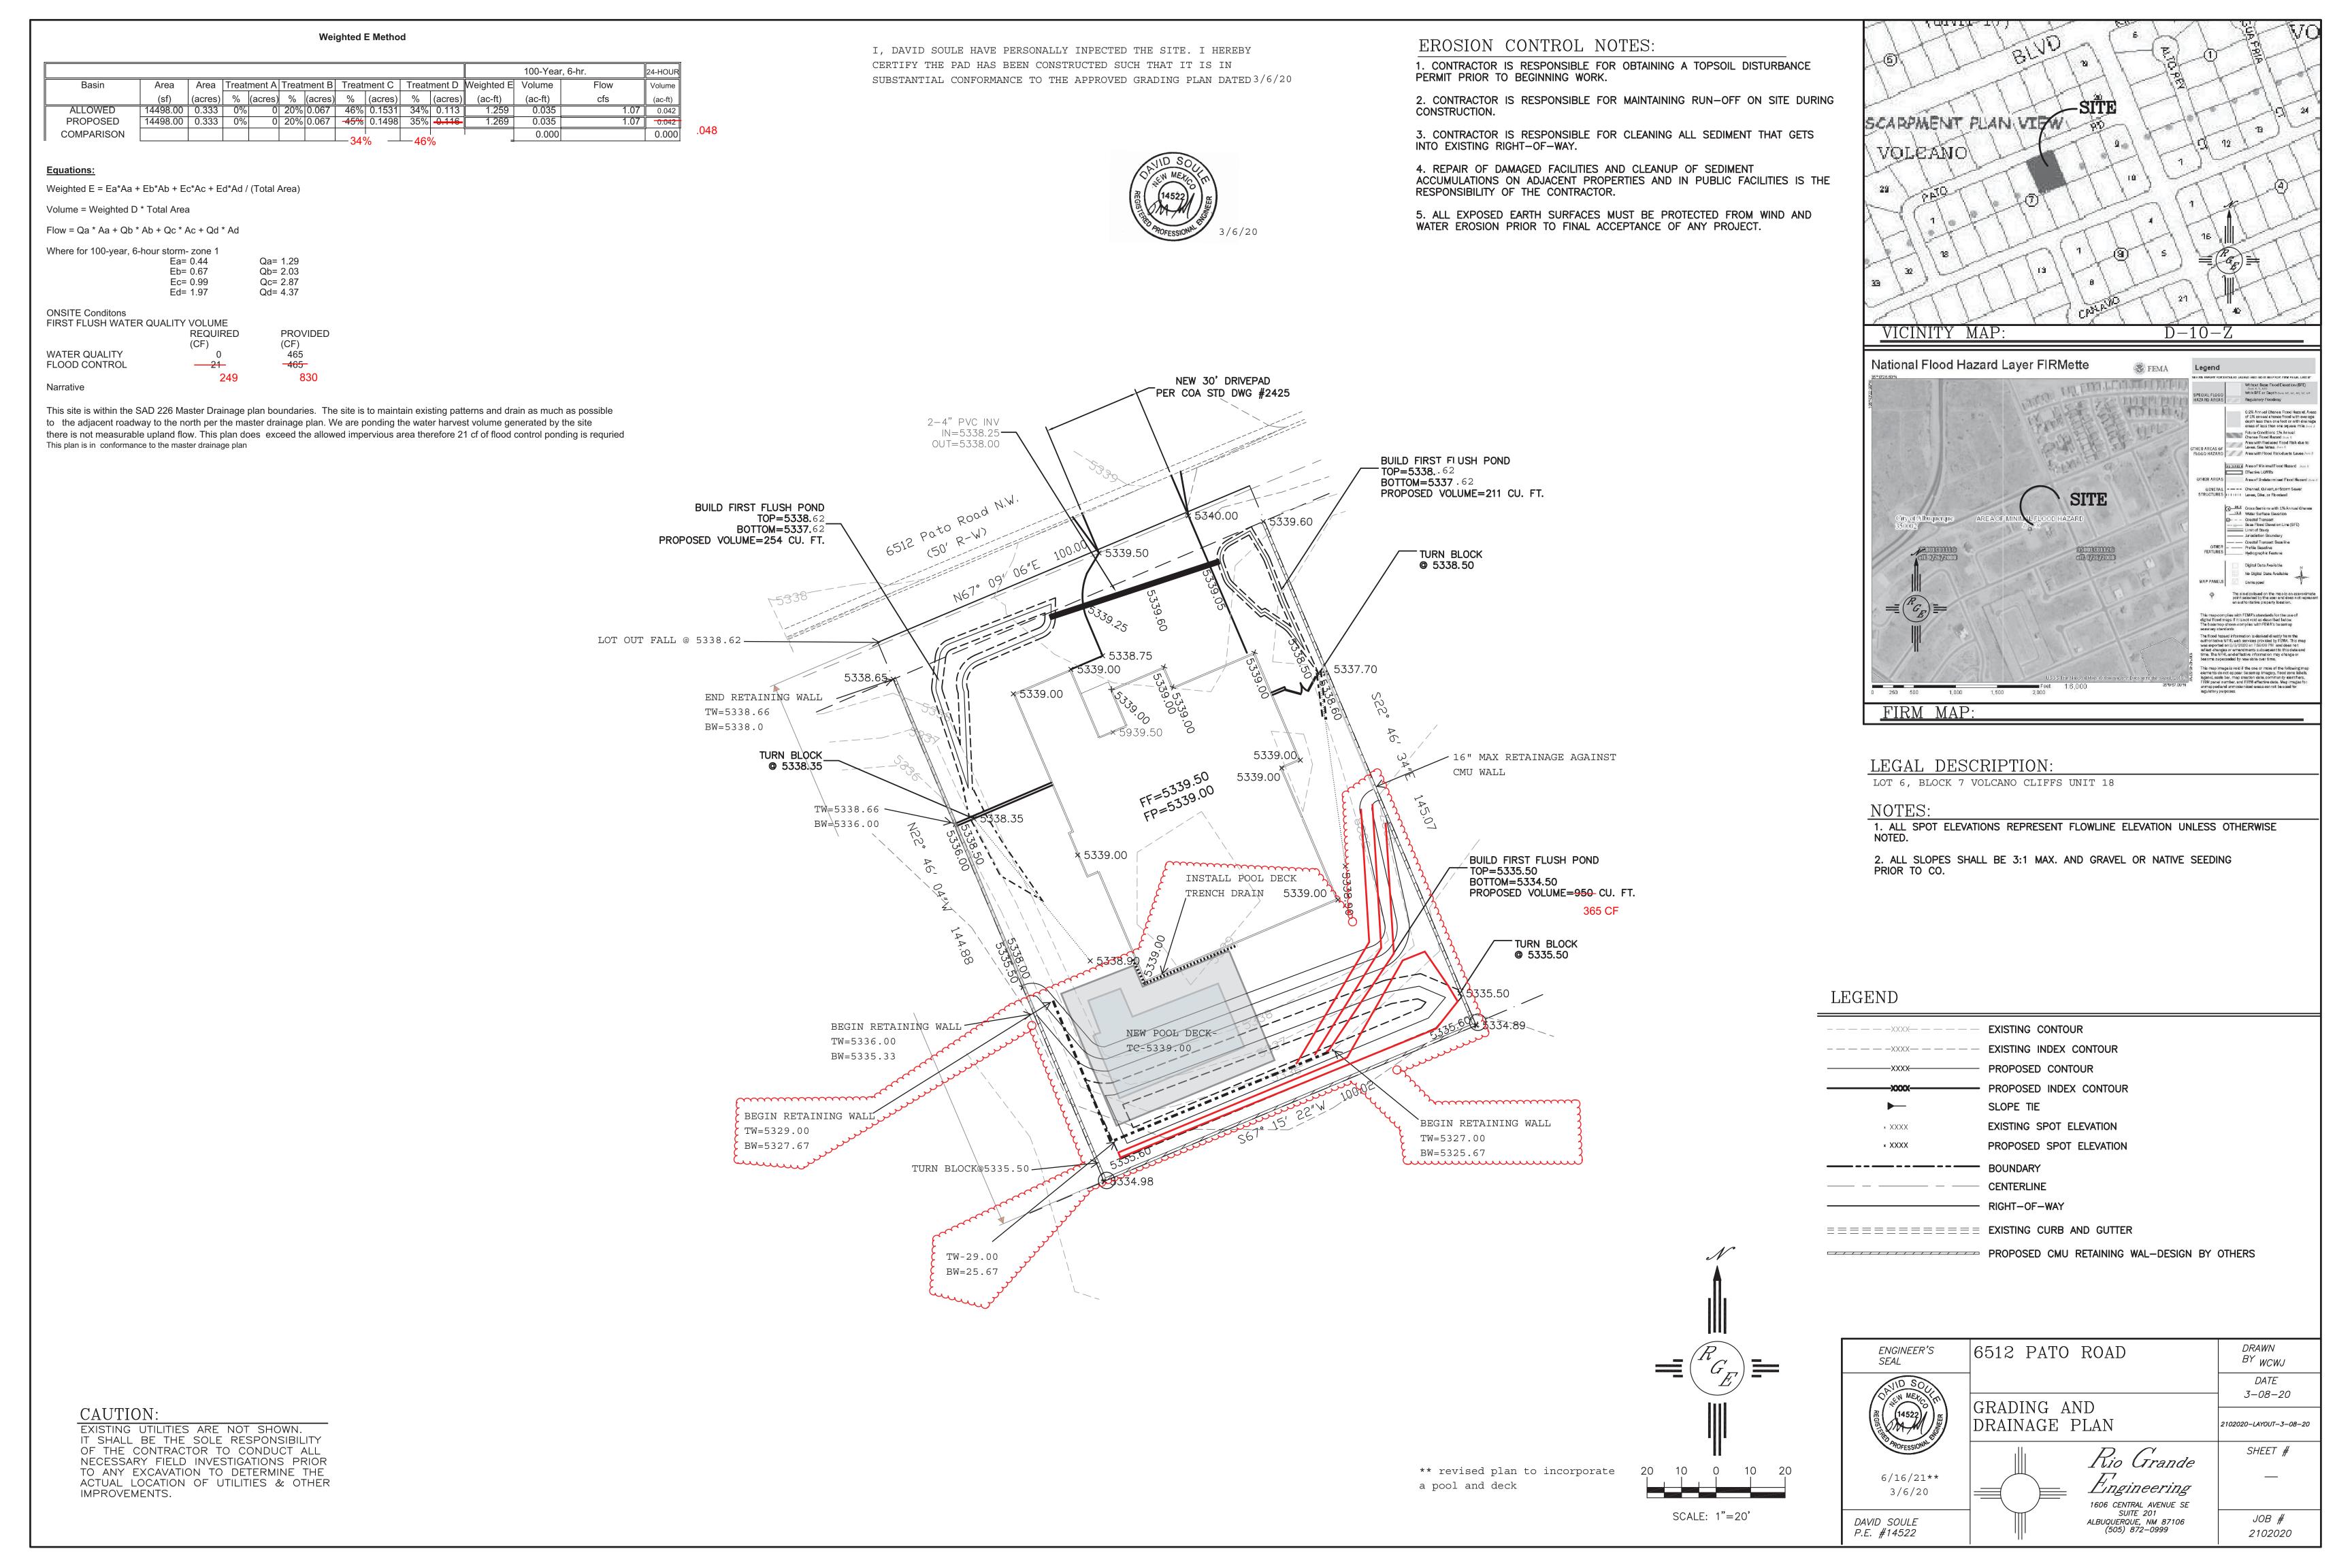

6512 Pato Rd. NW

**Grading and Drainage Plan** 

**Engineers Stamp Date; 3/6/2020(D10D003L6)** 

Revised Date; 6/16/2021

Pad Certification Date; 3/6/2020

PO Box 1293 Dear Mr. Soule,

Based upon the information provided in your submittal received 6/16/2021, this revised plan dated, 6/16/2021 is approved for Building Permit and swimming pool.

Albuquerque

Please inform the builder/owner to attach a copy of this approved plan and this letter to the construction sets in the permitting process prior to sign-off by Hydrology.

NM 87103

Reiterate to the Owner/Contractor that a separate permit for a garden/retaining wall must be obtained, with the approved revised G&D plan dated 6/16/2021 and Pad Certification Date 6/16/2021.

www.cabq.gov

Prior to Certificate of Occupancy release, Engineer Certification per the DPM checklist of this plan will be required.

If you have any questions, please contact me at 924-3986 or Rudy Rael at 924-3977.