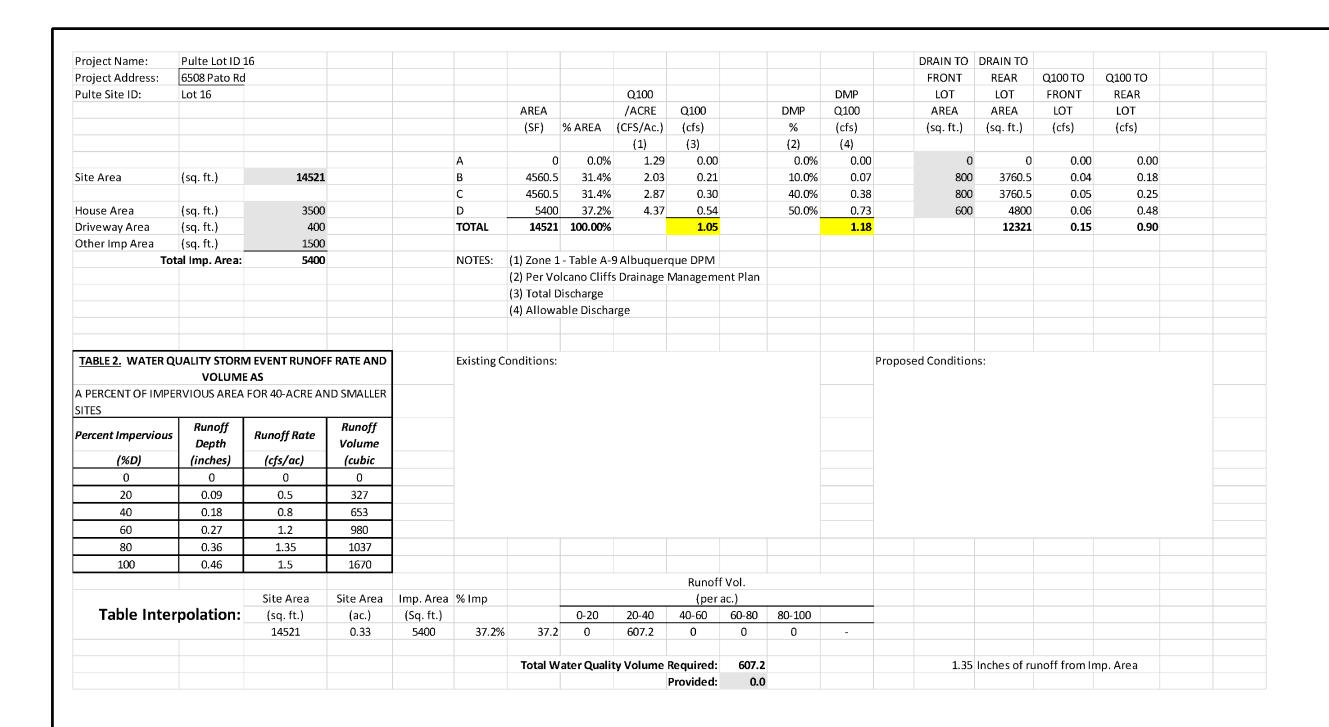

## Cut/Fill Summary

| Name   | Cut Factor | Fill Factor | 2d Area          | Cut           | Fill            | Net                           |
|--------|------------|-------------|------------------|---------------|-----------------|-------------------------------|
| VOL FG | 1.00       | 1.00        | 14520.53 Sq. Ft. | 15.00 Cu. Yd. | 1524.34 Cu. Yd. | 1509.33 Cu. Yd. <fill></fill> |
|        |            |             | 1.1500 50 5      | 15 00 =1      | 4504.04.5       | 4500 00 5                     |