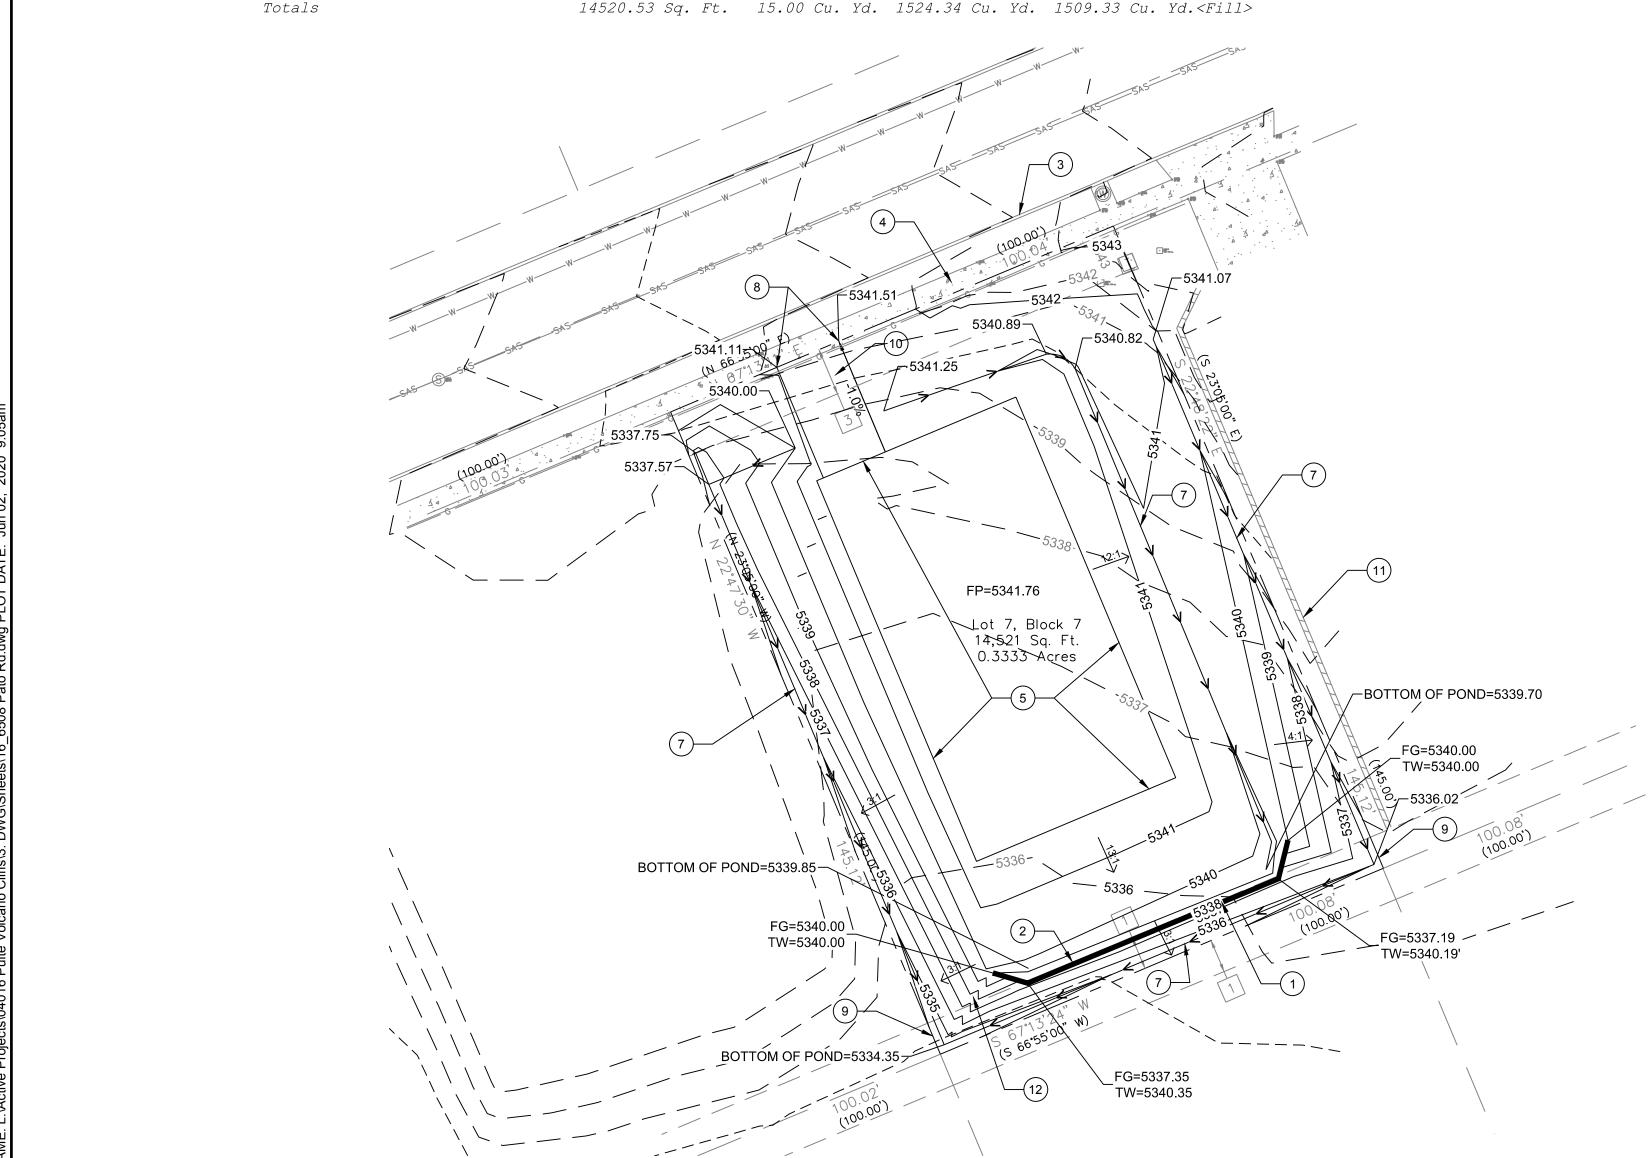

## Cut/Fill Summary

| Name   | Cut Factor | Fill Factor | 2d Area          | Cut           | Fill            | Net                           |
|--------|------------|-------------|------------------|---------------|-----------------|-------------------------------|
| VOL FG | 1.00       | 1.00        | 14520.53 Sq. Ft. | 15.00 Cu. Yd. | 1524.34 Cu. Yd. | 1509.33 Cu. Yd. <fill></fill> |
|        |            |             | 1.1500 50 5      | 15 00 =1      | 4504.04.5       | 4500 00 5                     |

- (-) <u>KEYED NOTES</u>
- EXISTING PROPERTY LINE
- EXISTING 10' P.U.E. EXISTING STANDARD CURB AND GUTTER
- 4. EXISTING SIDEWALK
- PAD EXTENTS
- HIGH POINT OF SWALE
- SWALE MATCH DRIVEWAY TO BACK OF EXISTING SIDEWALK
- 9. IF PERIMETER WALL INSTALLED THEN PROVIDE TURNED BLOCK TO
- ALLOW FOR CROSS LOT DRAINAGE 10. PROPOSED DRIVEWAY LOCATION. DRIVEWAY PERMIT BY OTHERS 11. EXISTING WALL ADJACENT TO PROPERTY (RETAINING WALL MAY HAVE
- TO BE ADJUSTED WHEN EXISTING WALL ARE ENCOUNTERED.) RUNDOWN