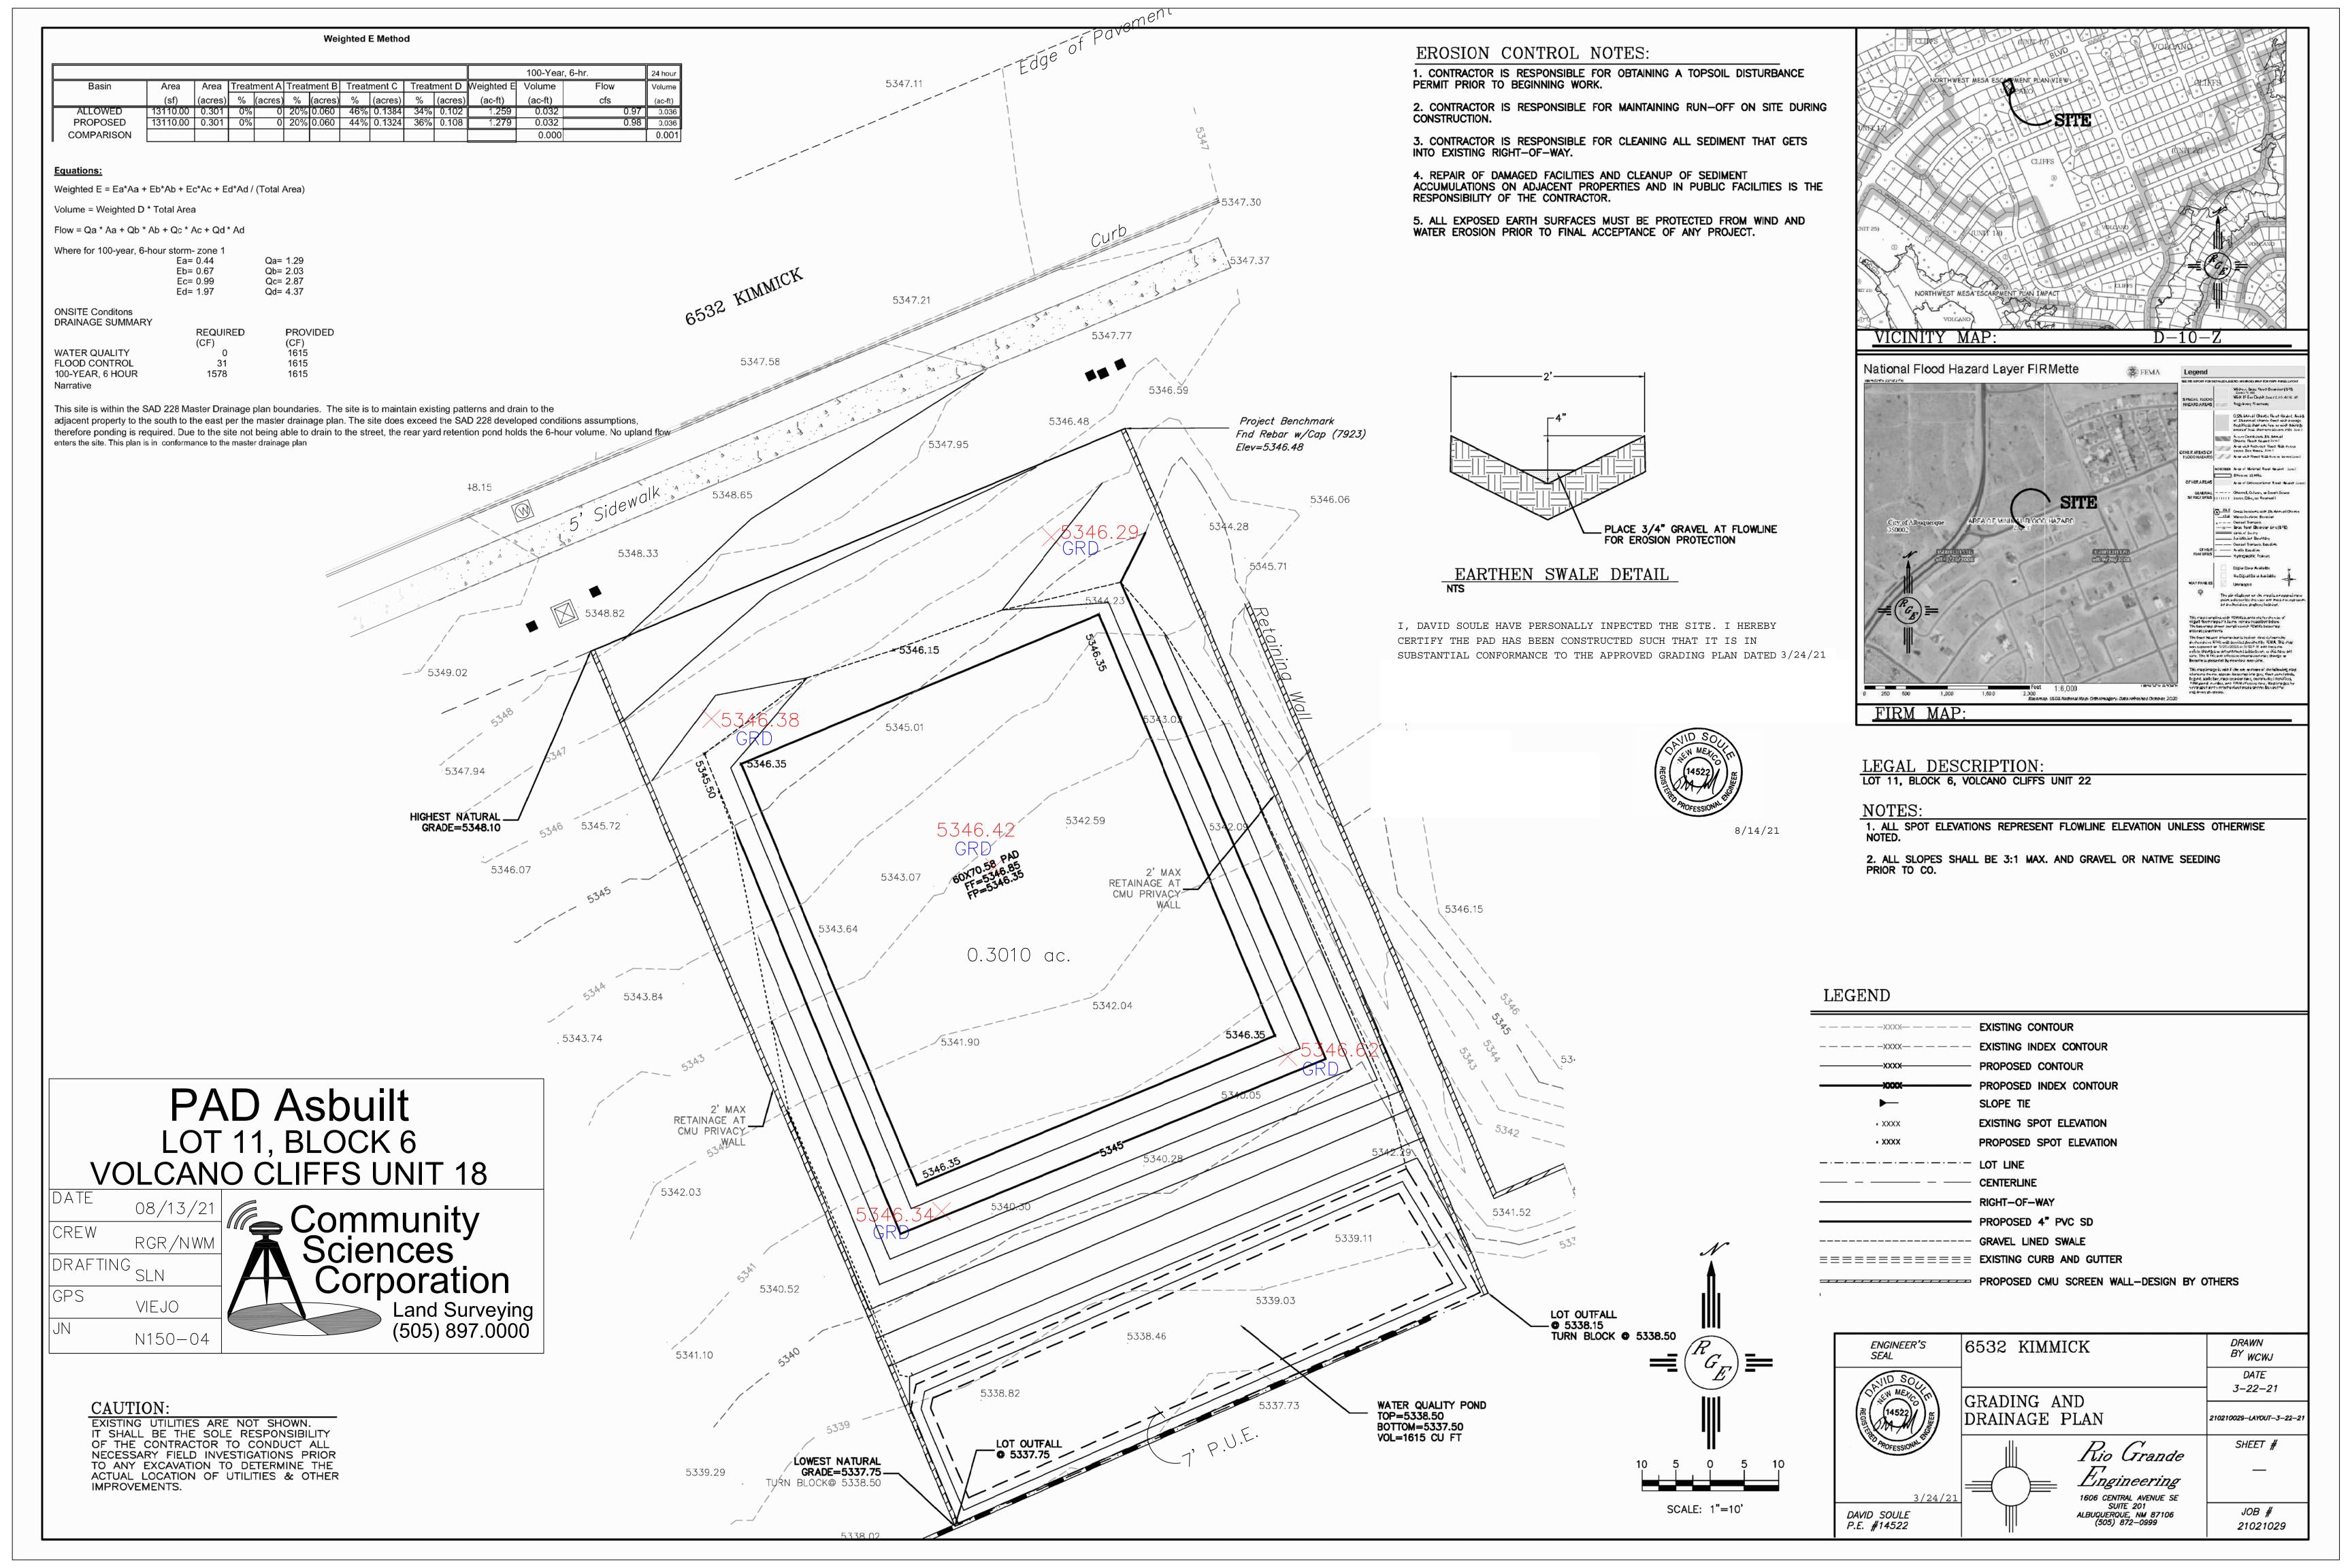

## CITY OF ALBUQUERQUE

Planning Department
Alan Varela, Interim Director

David Soule, P.E. Rio Grande Engineering PO Box 93924 Albuquerque, New Mexico 87199

RE: Lot 11 Block 6 Unit 17 Volcano Cliffs SAD 228 6532 Kimmick NW Grading and Drainage Plan Engineers Stamp Date 10/28/19 (D10D003M11) Pad Certification Date 3/24/2021

Mr. Soule,

Based upon the information provided in your submittal received 8/17/2021, this plan cannot be approved for Building Permit until the following comments are addressed.

PO Box 1293

 Provide erosion protection for the building pad. The building pad is too high and the slope is too steep.