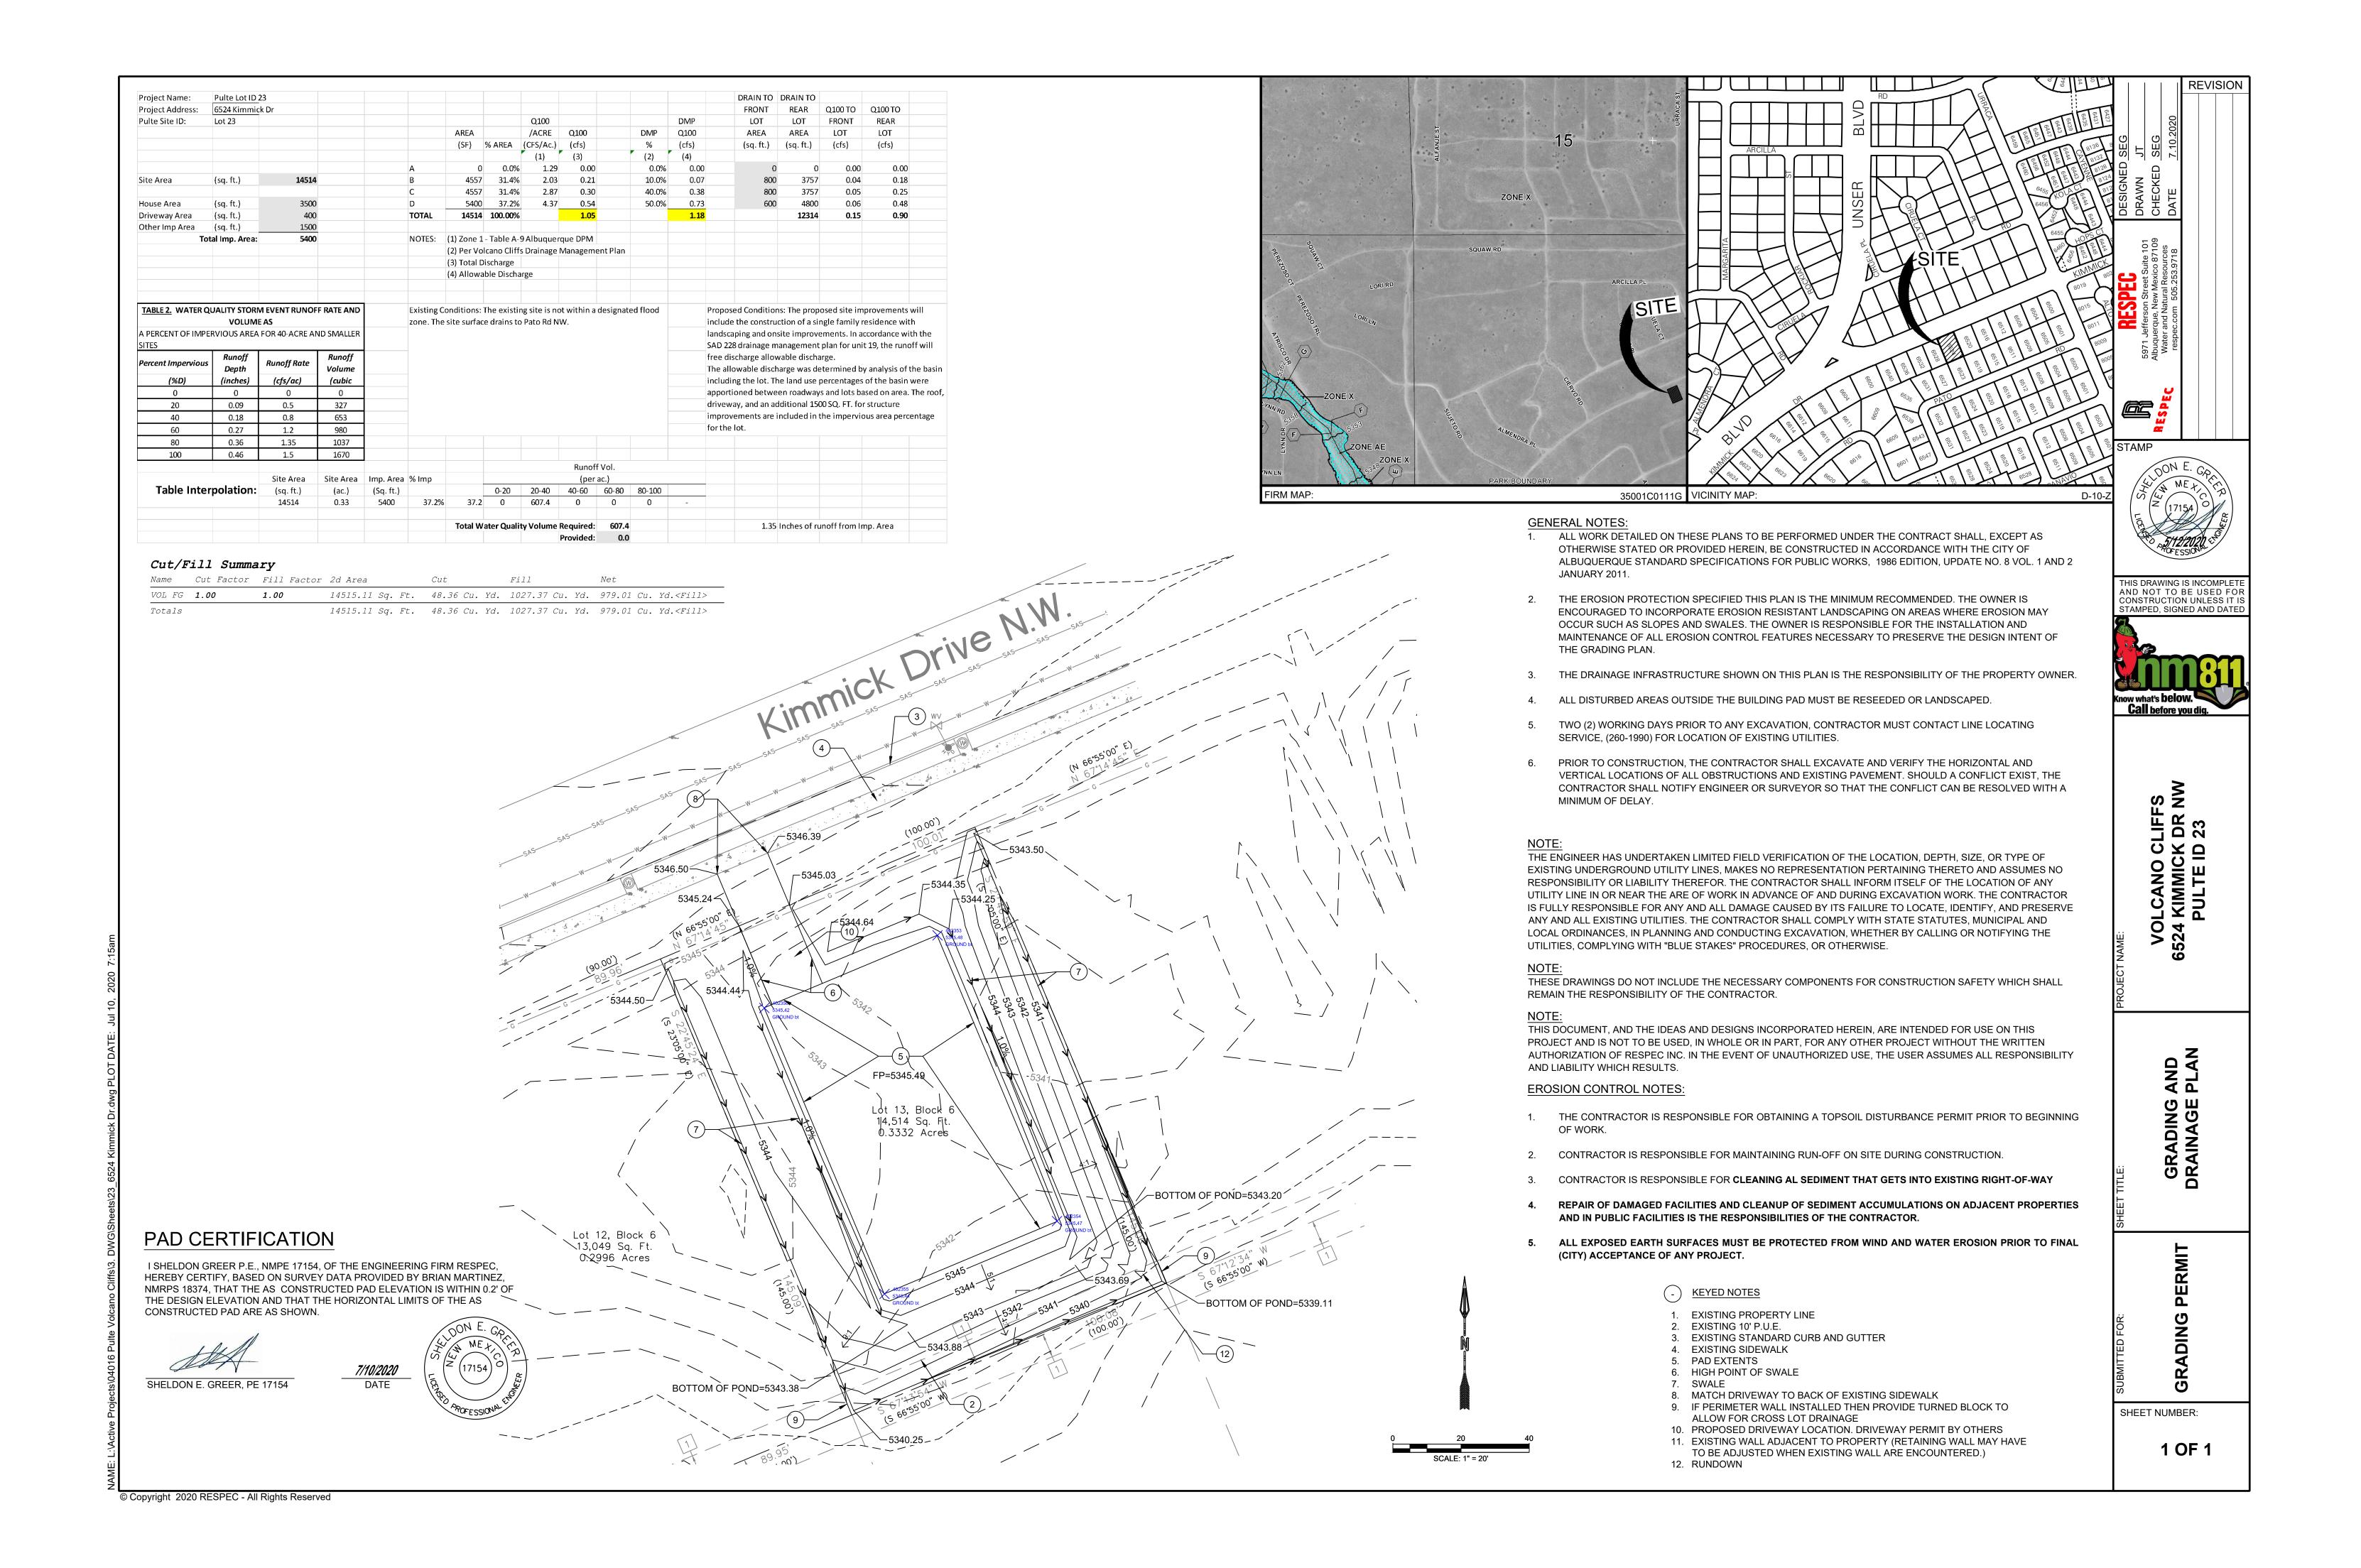

## CITY OF ALBUQUERQUE

Planning Department
Brennon Williams, Director

October 15, 2020

Sheldon Greer, P.E. RESPEC 5971 Jefferson St. NE Suite 101 Albuquerque, New Mexico 87109

RE: Lot 13 Block 6 Volcano Cliffs Unit 18 SAD 228 6524 Kimmick Dr. NW Grading and Drainage Plan Engineers Stamp Date 5/12/2020 (D10D003M13)

Pad Certification Dated: 7/10/2020

Mr. Greer,

Based upon the information provided in your submittal received 10/15/2020, this plan is approved for Building Permit.

PO Box 1293 Please attach a copy of this approved plan to the construction sets in the permitting process prior

to sign-off by Hydrology.

Reiterate to the Owner/Contractor that a separate permit for a garden/retaining wall must be obtained with the approved G&D plan and Pad Certification. Also, if a swimming pool is to be placed the grading and drainage plan will change and will need to be resubmitted showing

location of pool and land treatment changes.

NM 87103

Prior to Certificate of Occupancy release, Engineer Certification per the DPM checklist will be required.

will be required

www.cabq.gov

If you have any questions, please contact me at 924-3986 or Rudy Rael at 924-3977.