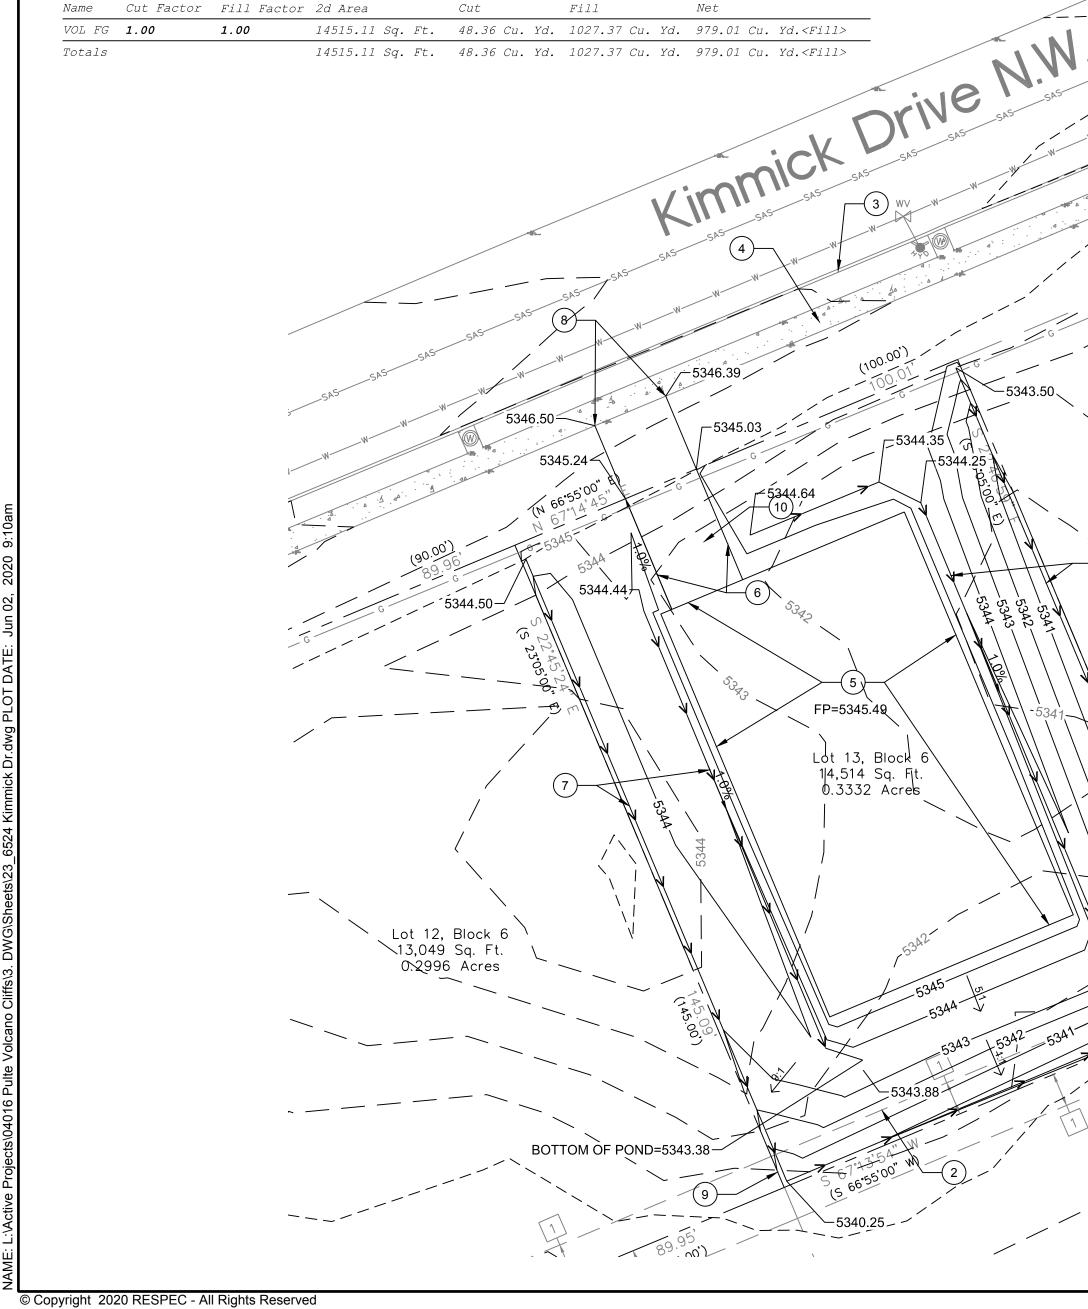

|                                                                                                                           | LOT               | LOT                  | FRONT                        | REAR                |        |
| Project Name:<br>Project Address:                                 | Pulte Lot ID<br>6524 Kimmi | -               |            |           |                                                            |             |            |               |                     |          |          |                     |                                                                                                                           | DRAIN TO<br>FRONT | REAR                 | Q100 TO                      | Q100 TO             |        |

Cut/Fill Summary



\_\_\_\_\_





-BOTTOM OF POND=5343.201

5343.69