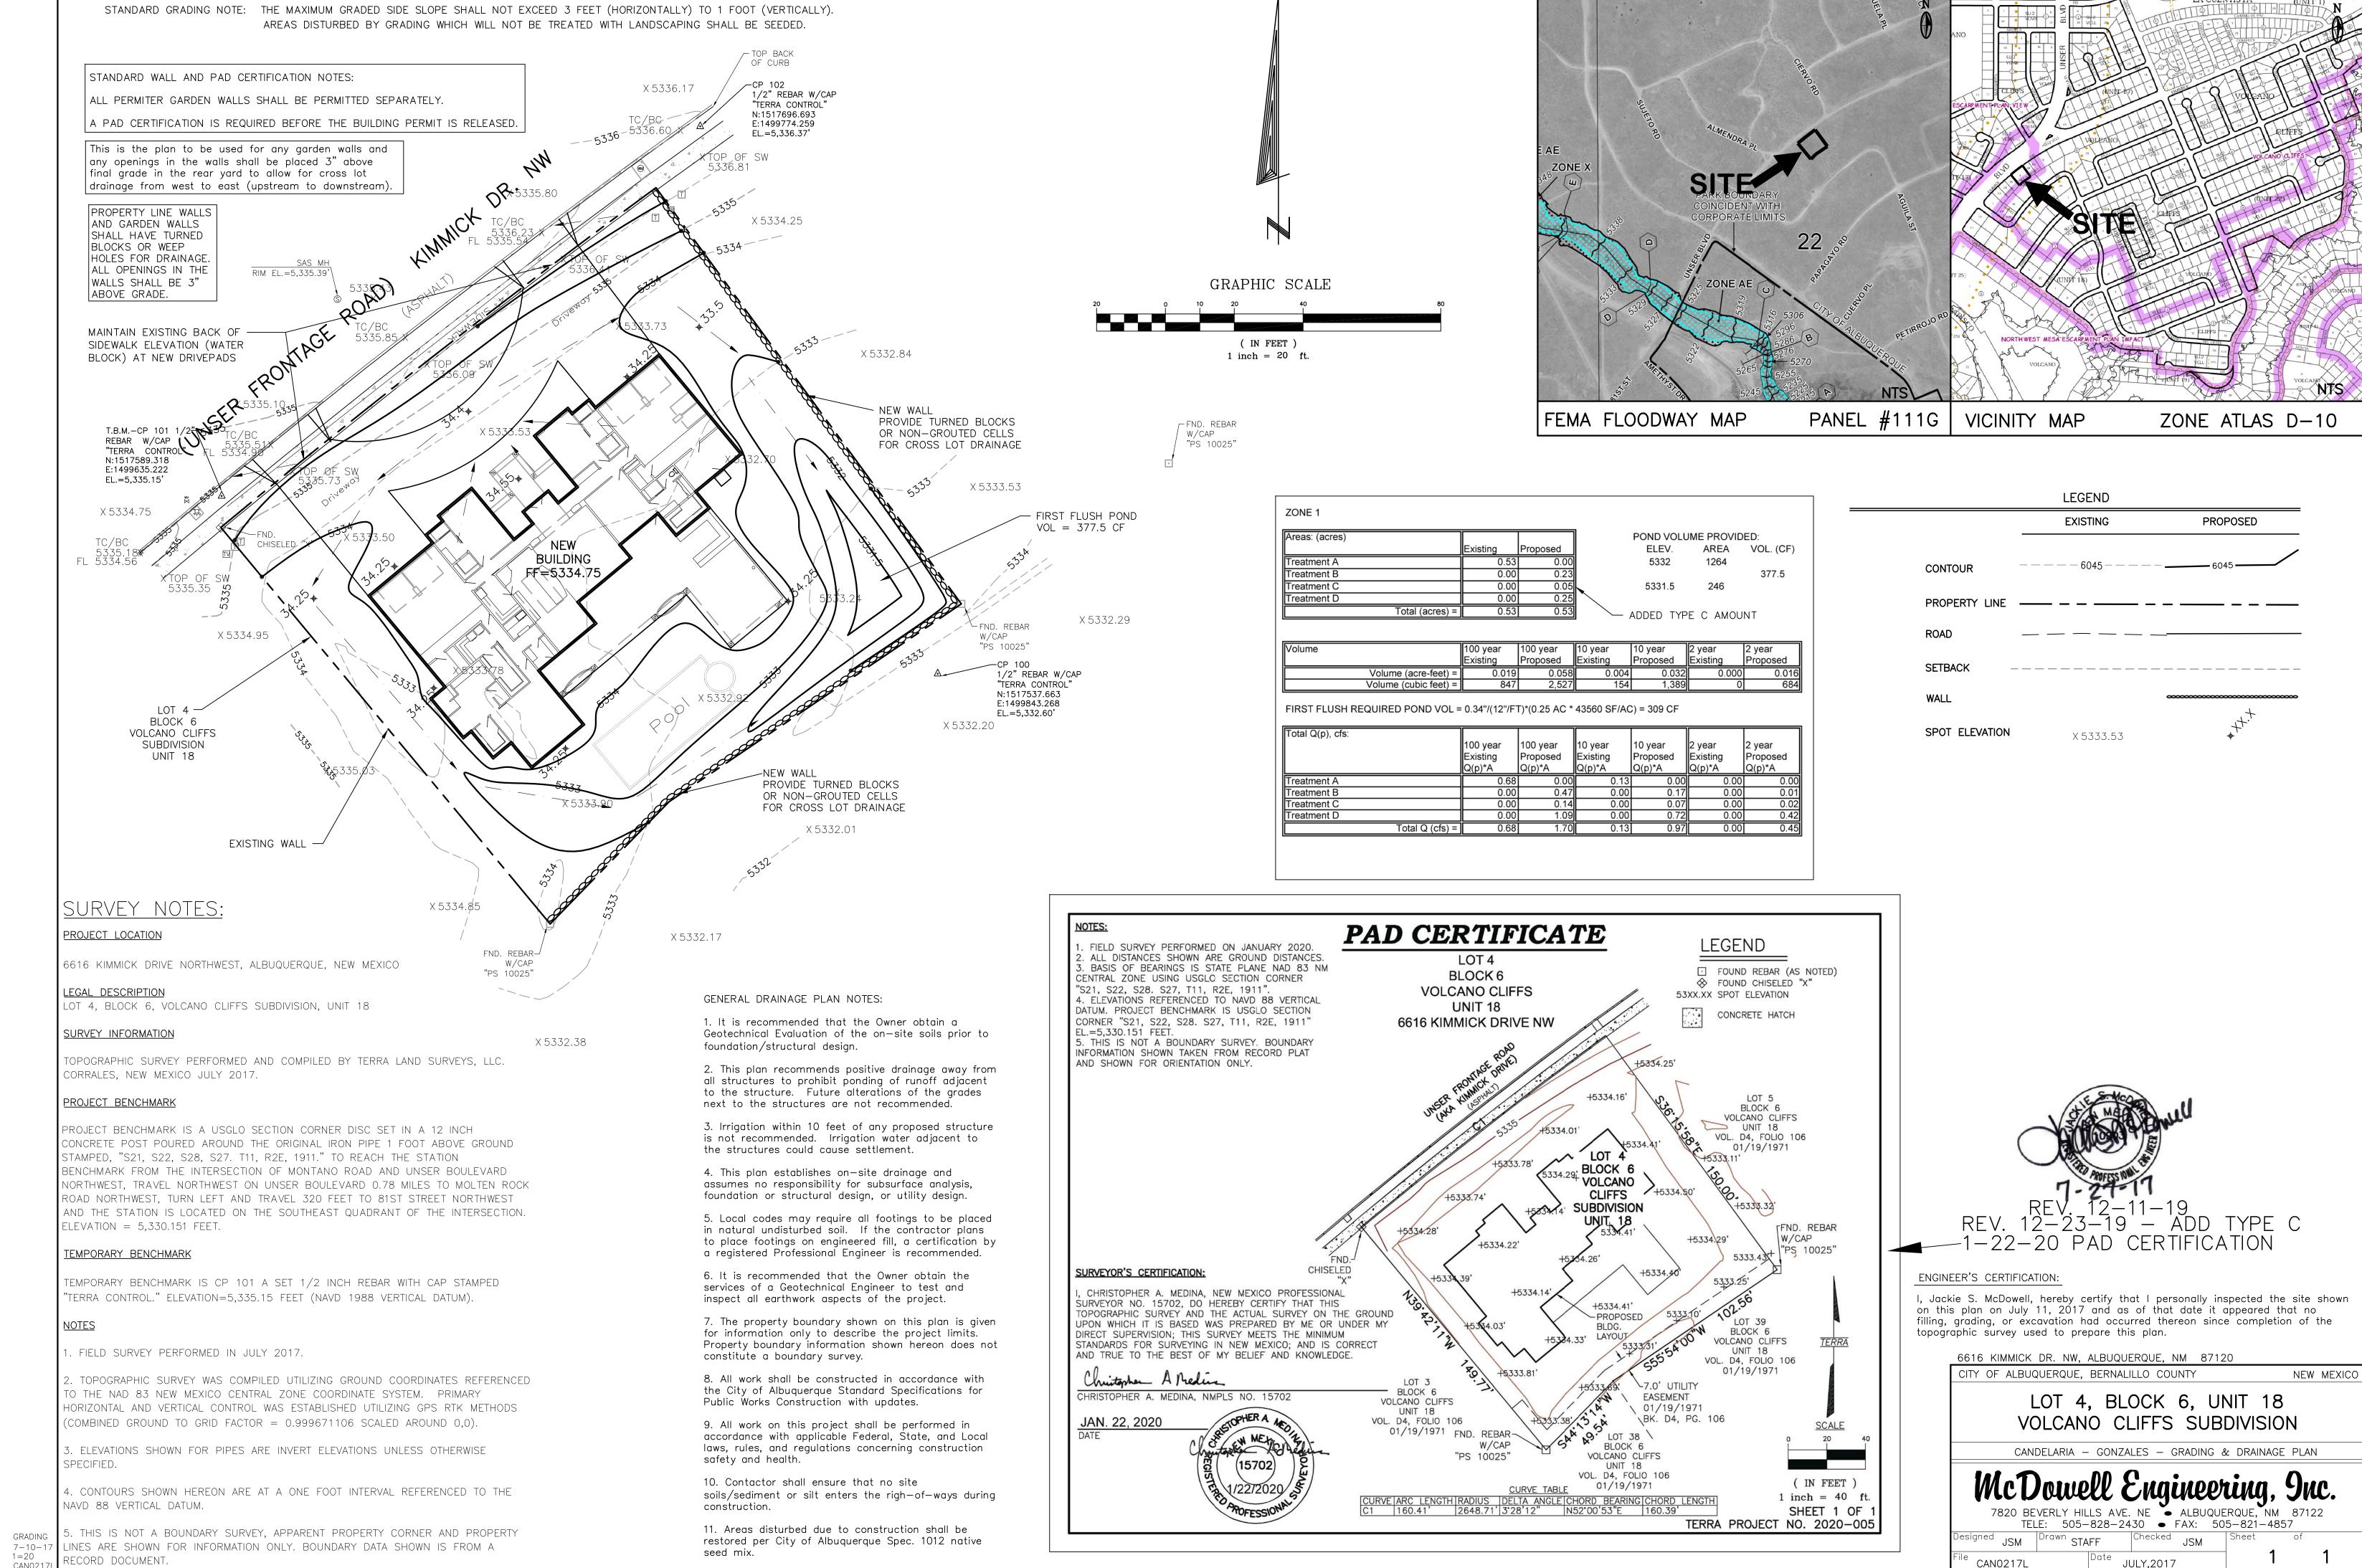

RE: Lot 4 Block 6 Unit 18, S.A.D. 228

Volcano Cliffs Subdivision 6616 Kimmick Dr. NW Grading and Drainage Plan

Engineers Stamp Date; 12-23-19 (D10D003M14)

Pad Certification Date; 1/22/20

Dear Ms. McDowell,

PO Box 1293 Based upon the information provided in your submittal received 1/23/20, this plan is

approved for Building Permit.

Albuquerque Please have the owner/builder attach a copy of this approved plan, to the construction

sets in the permitting process prior to sign-off by Hydrology.

Prior to Certificate of Occupancy release, Engineer Certification per the DPM

checklist of this plan will be required.

If you have any questions, please contact me at 924-3986 or Rudy Rael at 924-3977.