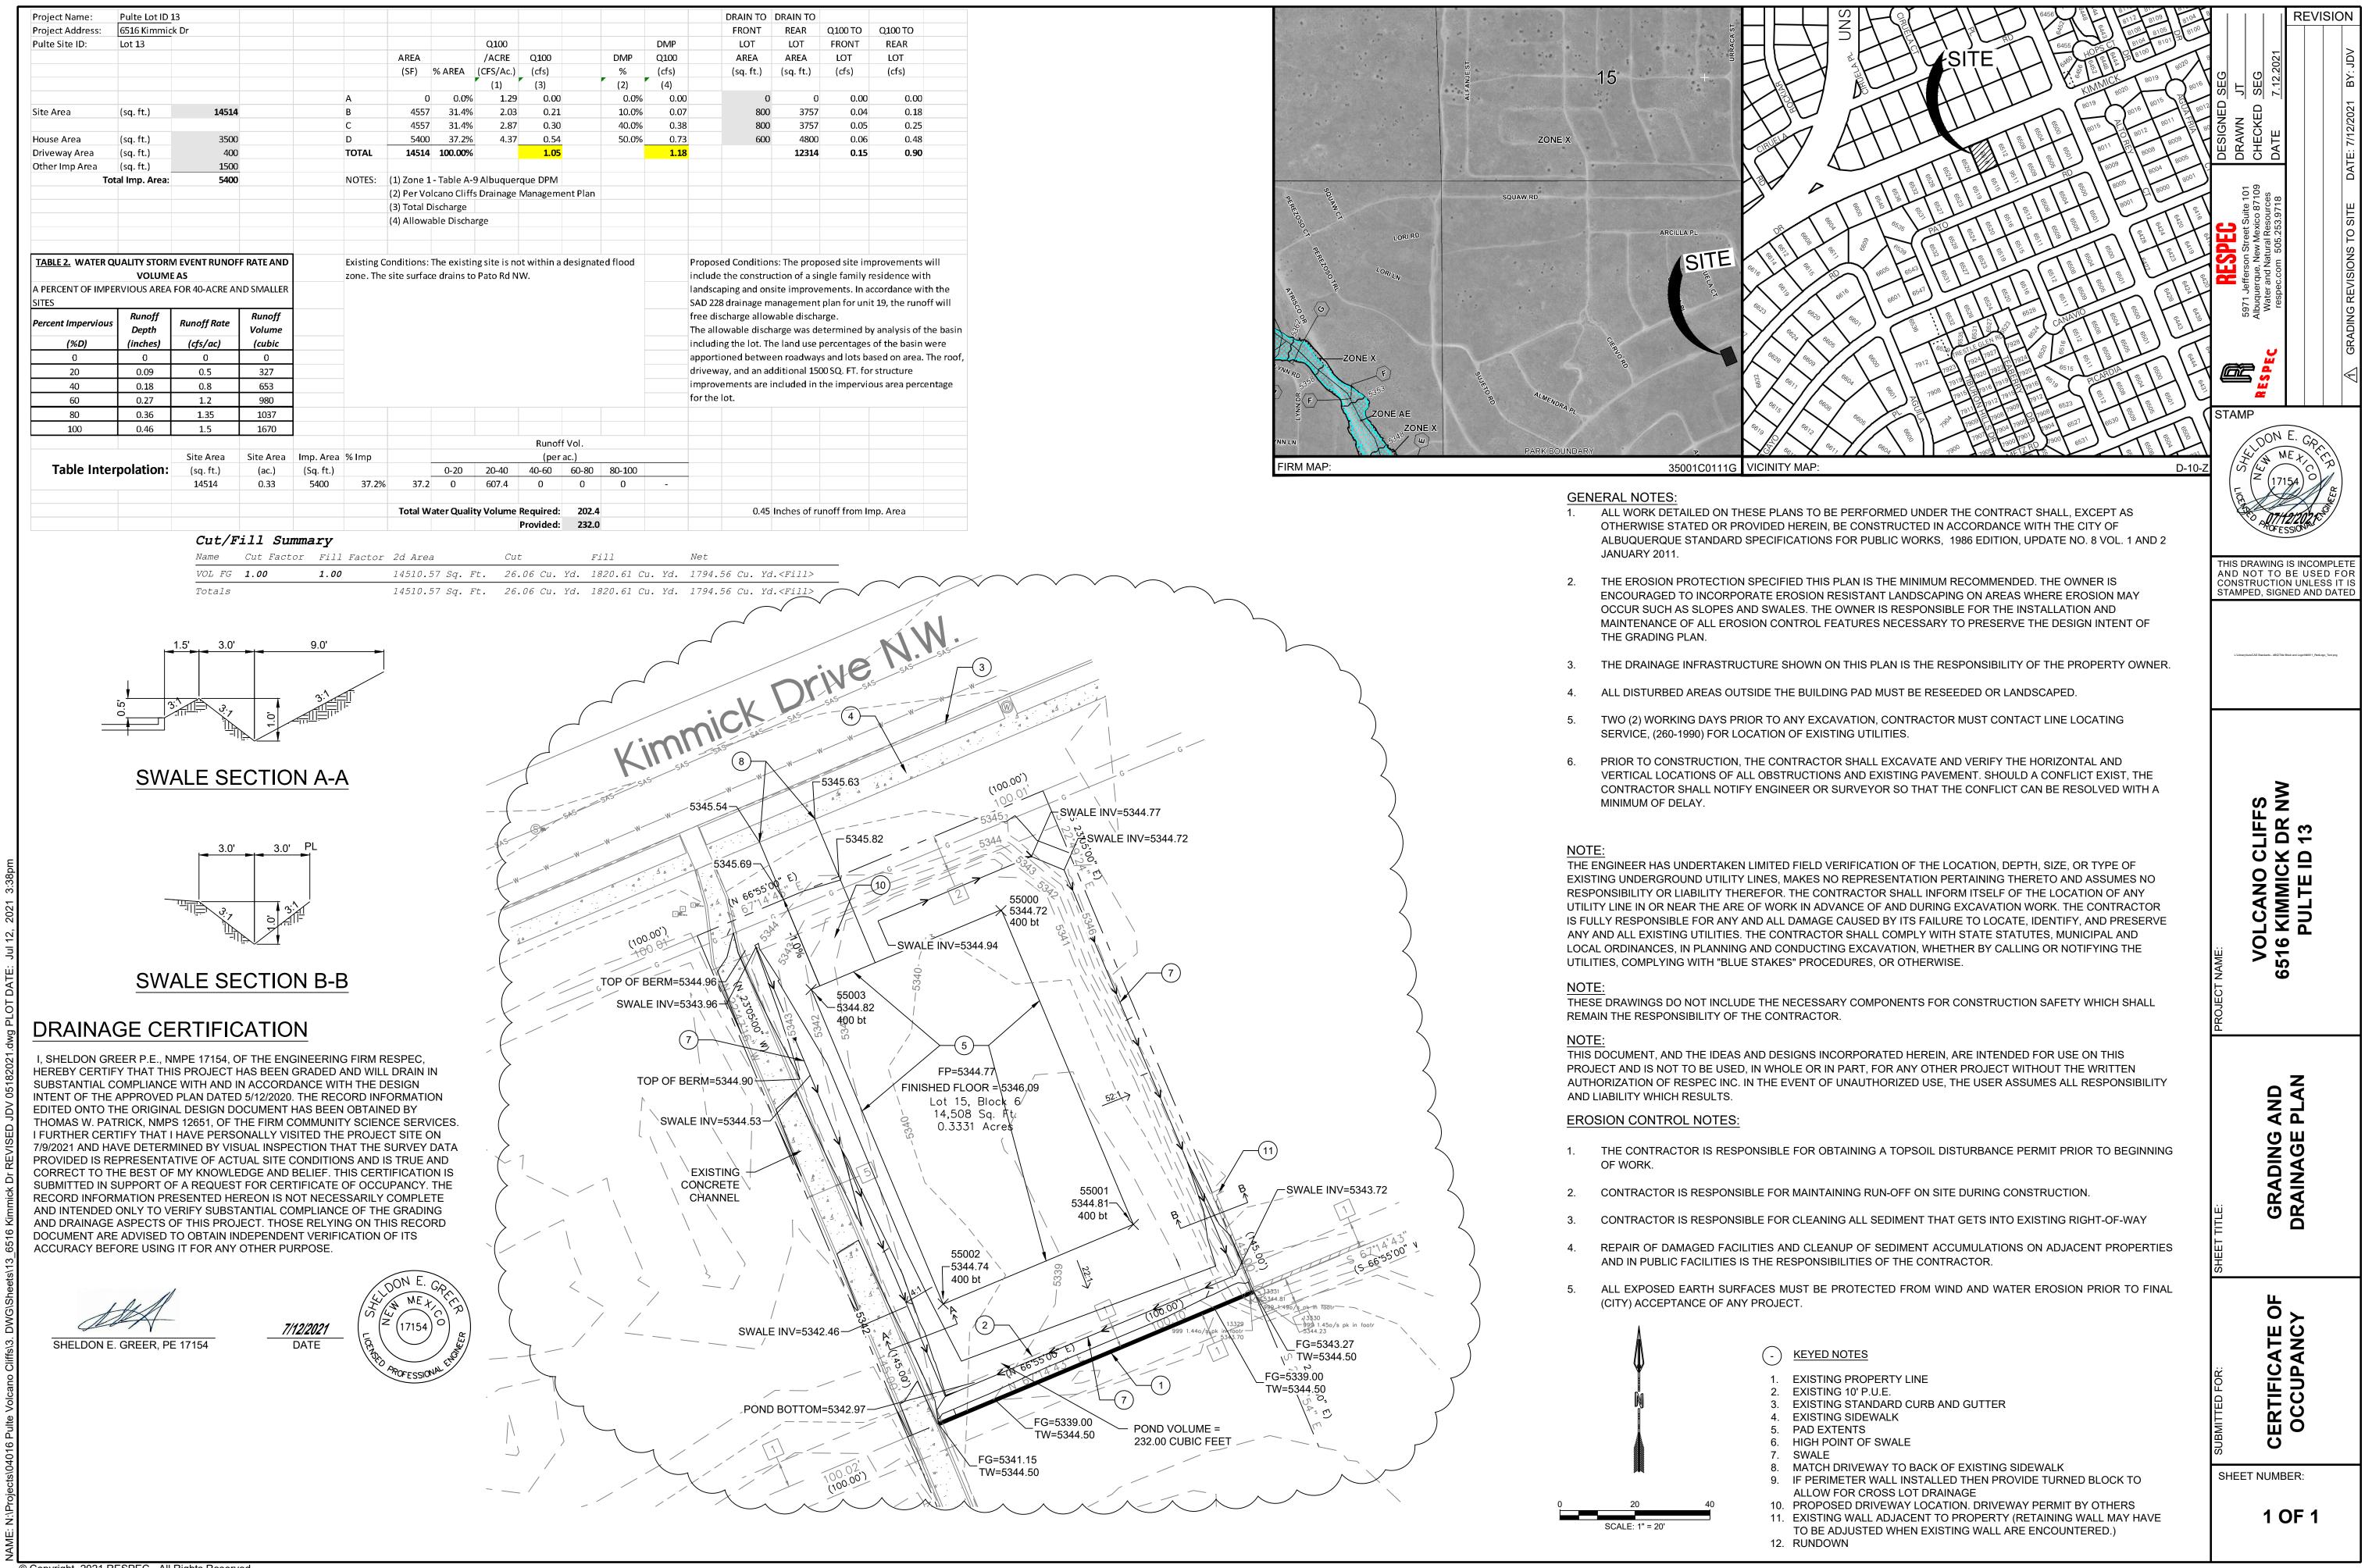

## CITY OF ALBUQUERQUE

Planning Department
Brennon Williams, Director

July 13, 2021

Sheldon Greer, P.E. RESPEC 5971 Jefferson St. NE Suite 101 Albuquerque, New Mexico 87109

RE: Lot 15 Block 6 Volcano Cliffs Unit 18 SAD 228

6516 Kimmick Dr. NW Grading and Drainage Plan

**Engineers Stamp Date: 4/12/2021 (D10D003M15)** 

CO Certification Date: 7/12/2021

Mr. Greer,

PO Box 1293

Based upon the information provided in your submittal received 7/12/2021, this plan cannot be approved for Certificate of Occupancy until the following comment is addressed.

Albuquerque

- Provide erosion control measures on the north side of lot.
- Provide how dirt and debris will be kept out of the concrete channel.

NM 87103

If you have any questions, please contact me at 924-3986 or Rudy Rael at 924-3977.