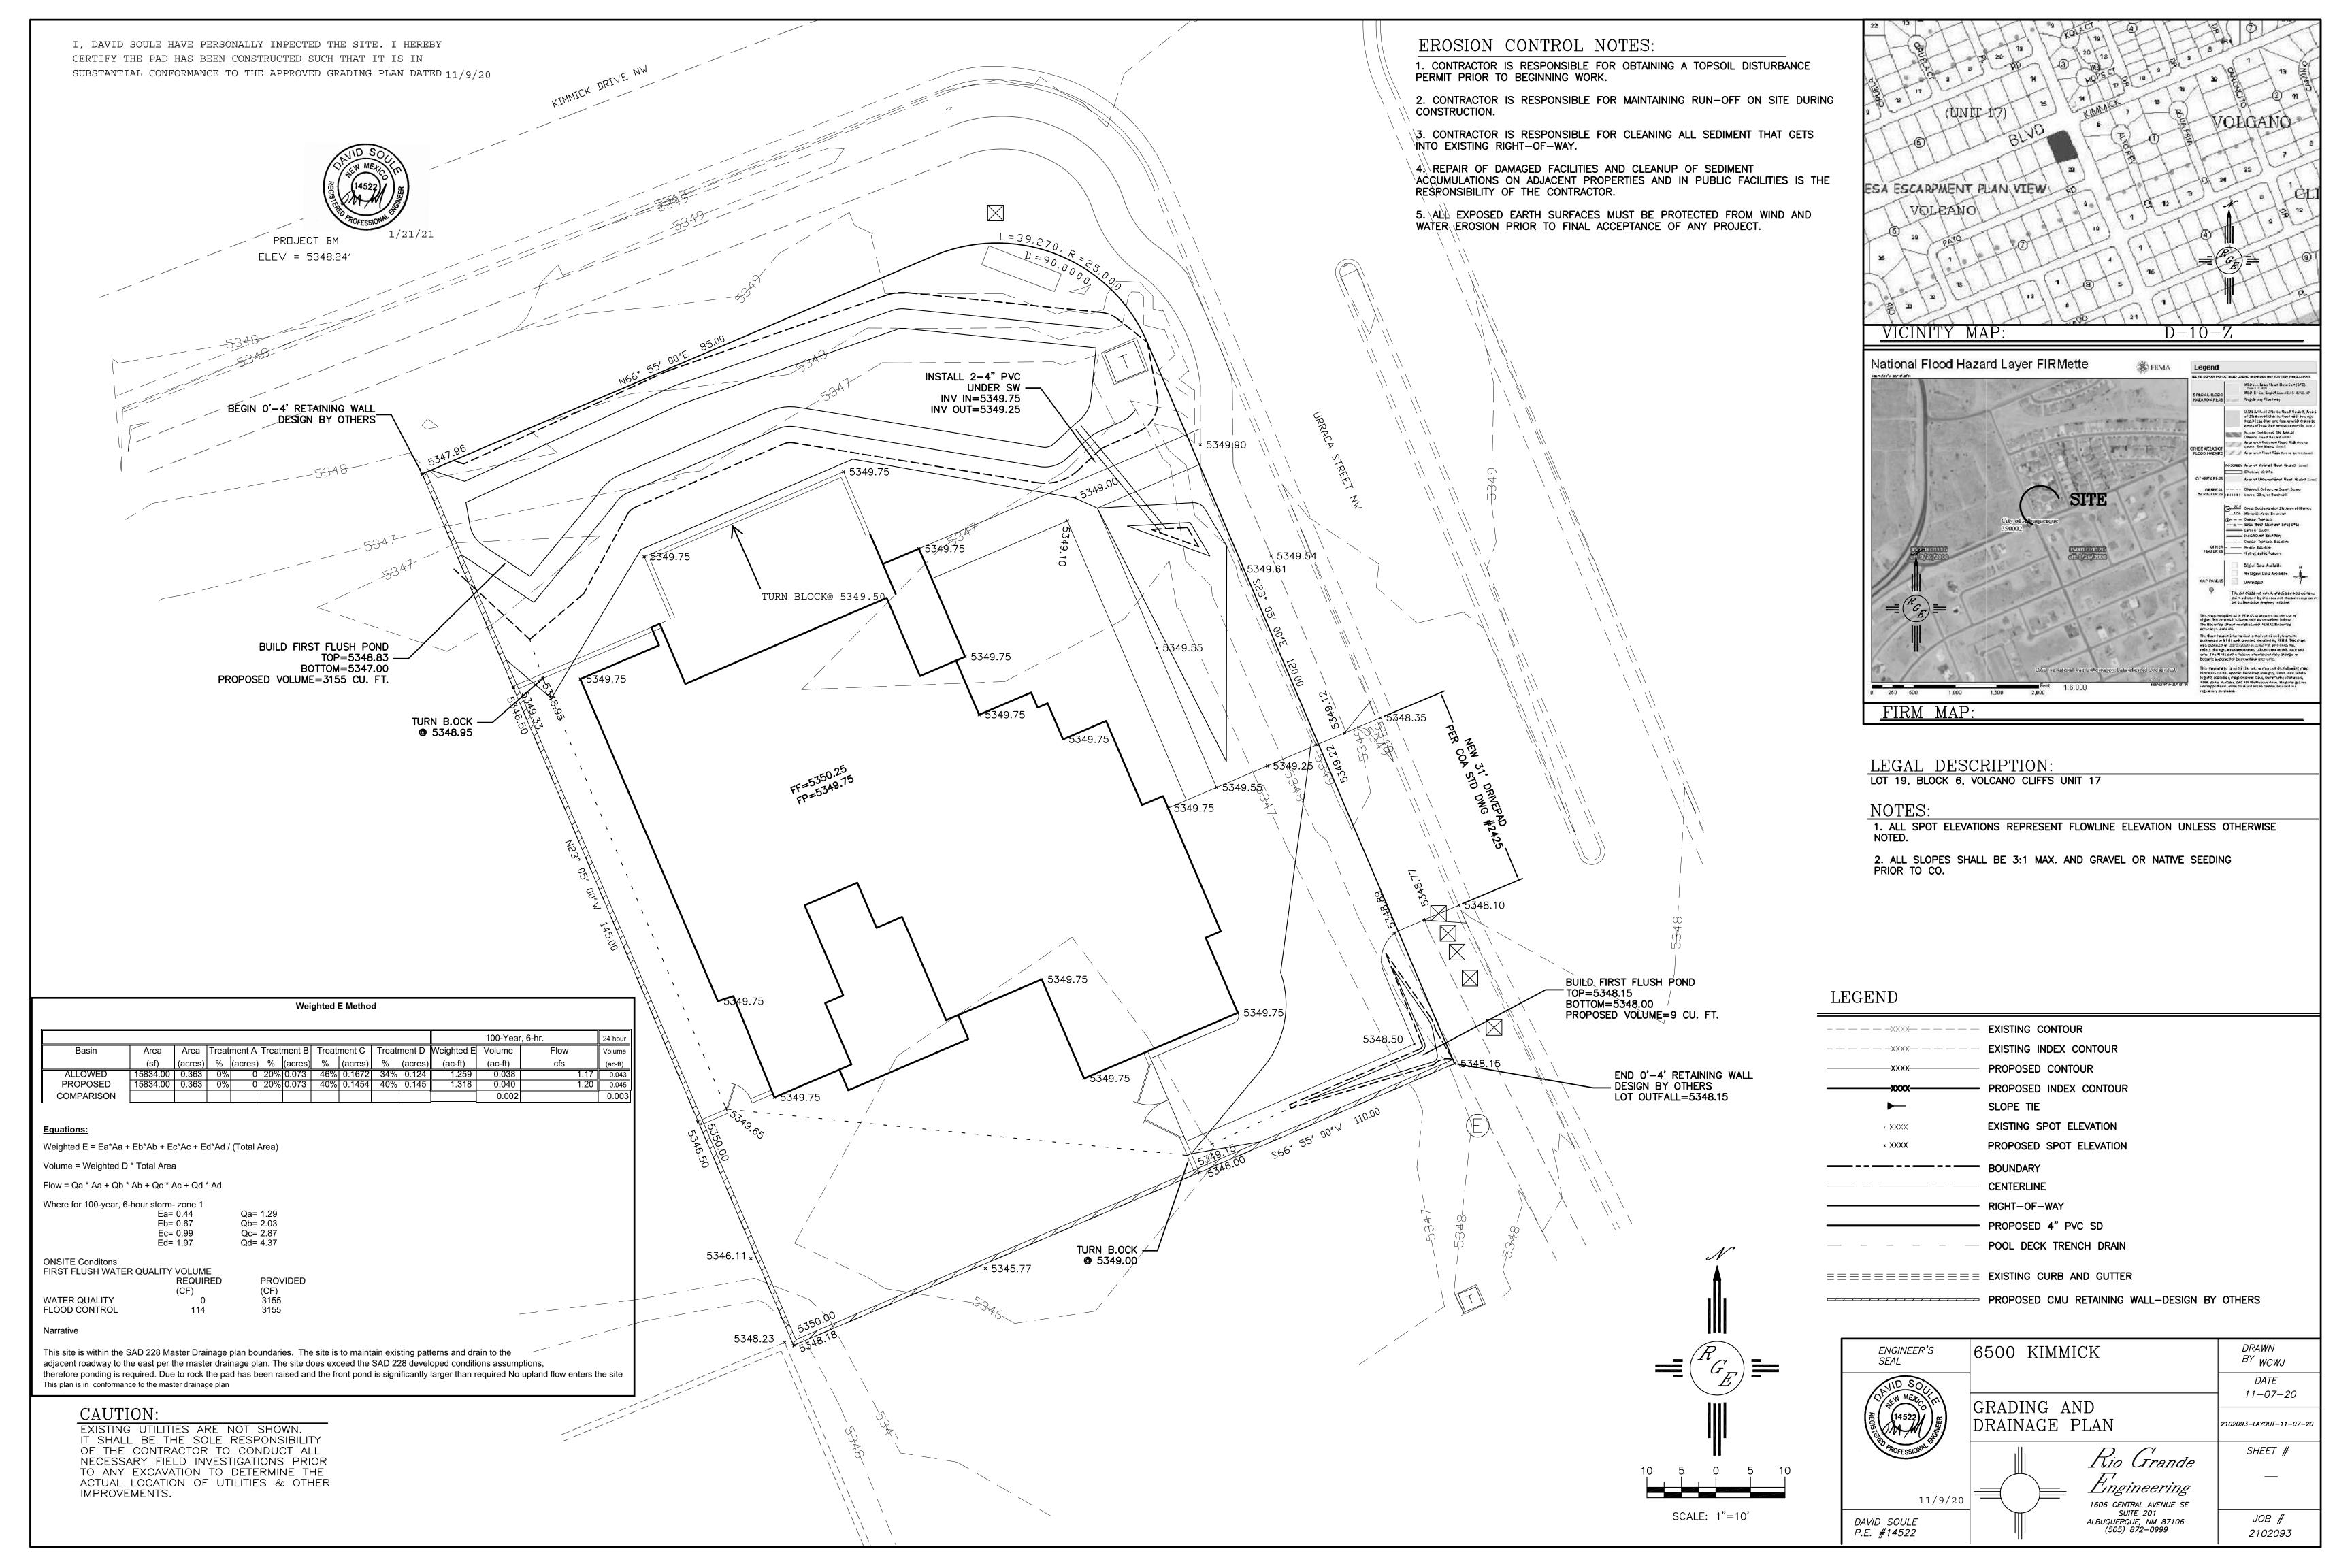

## CITY OF ALBUQUERQUE

Planning Department
Brennon Williams, Director

January 25, 2021

David Soule, P.E. Rio Grande Engineering PO Box 93924 Albuquerque, New Mexico 87199

RE: Lot 12 Block 5 Volcano Cliffs Unit 19 SAD 228 6500 Kimmick Rd. NW Grading and Drainage Plan Engineers Stamp Date 11/9/2020 (D10D003M19) Pad Certification Date 1/21/2021

Dear Mr. Soule,

Based upon the information provided in your submittal received 1/22/2021, this plan is approved for Building Permit.

PO Box 1293

Please inform the builder/owner to attach a copy of this approved plan and this letter to the construction sets in the permitting process prior to sign-off by Hydrology.

Albuquerque

Reiterate to the Owner/Contractor that a separate permit for a garden/retaining wall must be obtained, with the approved G&D plan and Pad Certification. Also, let the owner/contractor know that if a pool is to be added in the future the G&D plan will need to be modified showing the location of the pool and the land treatment differences.

www.cabq.gov

NM 87103

Prior to Certificate of Occupancy release, Engineer Certification per the DPM checklist of this plan will be required.

If you have any questions, please contact me at 924-3986 or Rudy Rael at 924-3977.