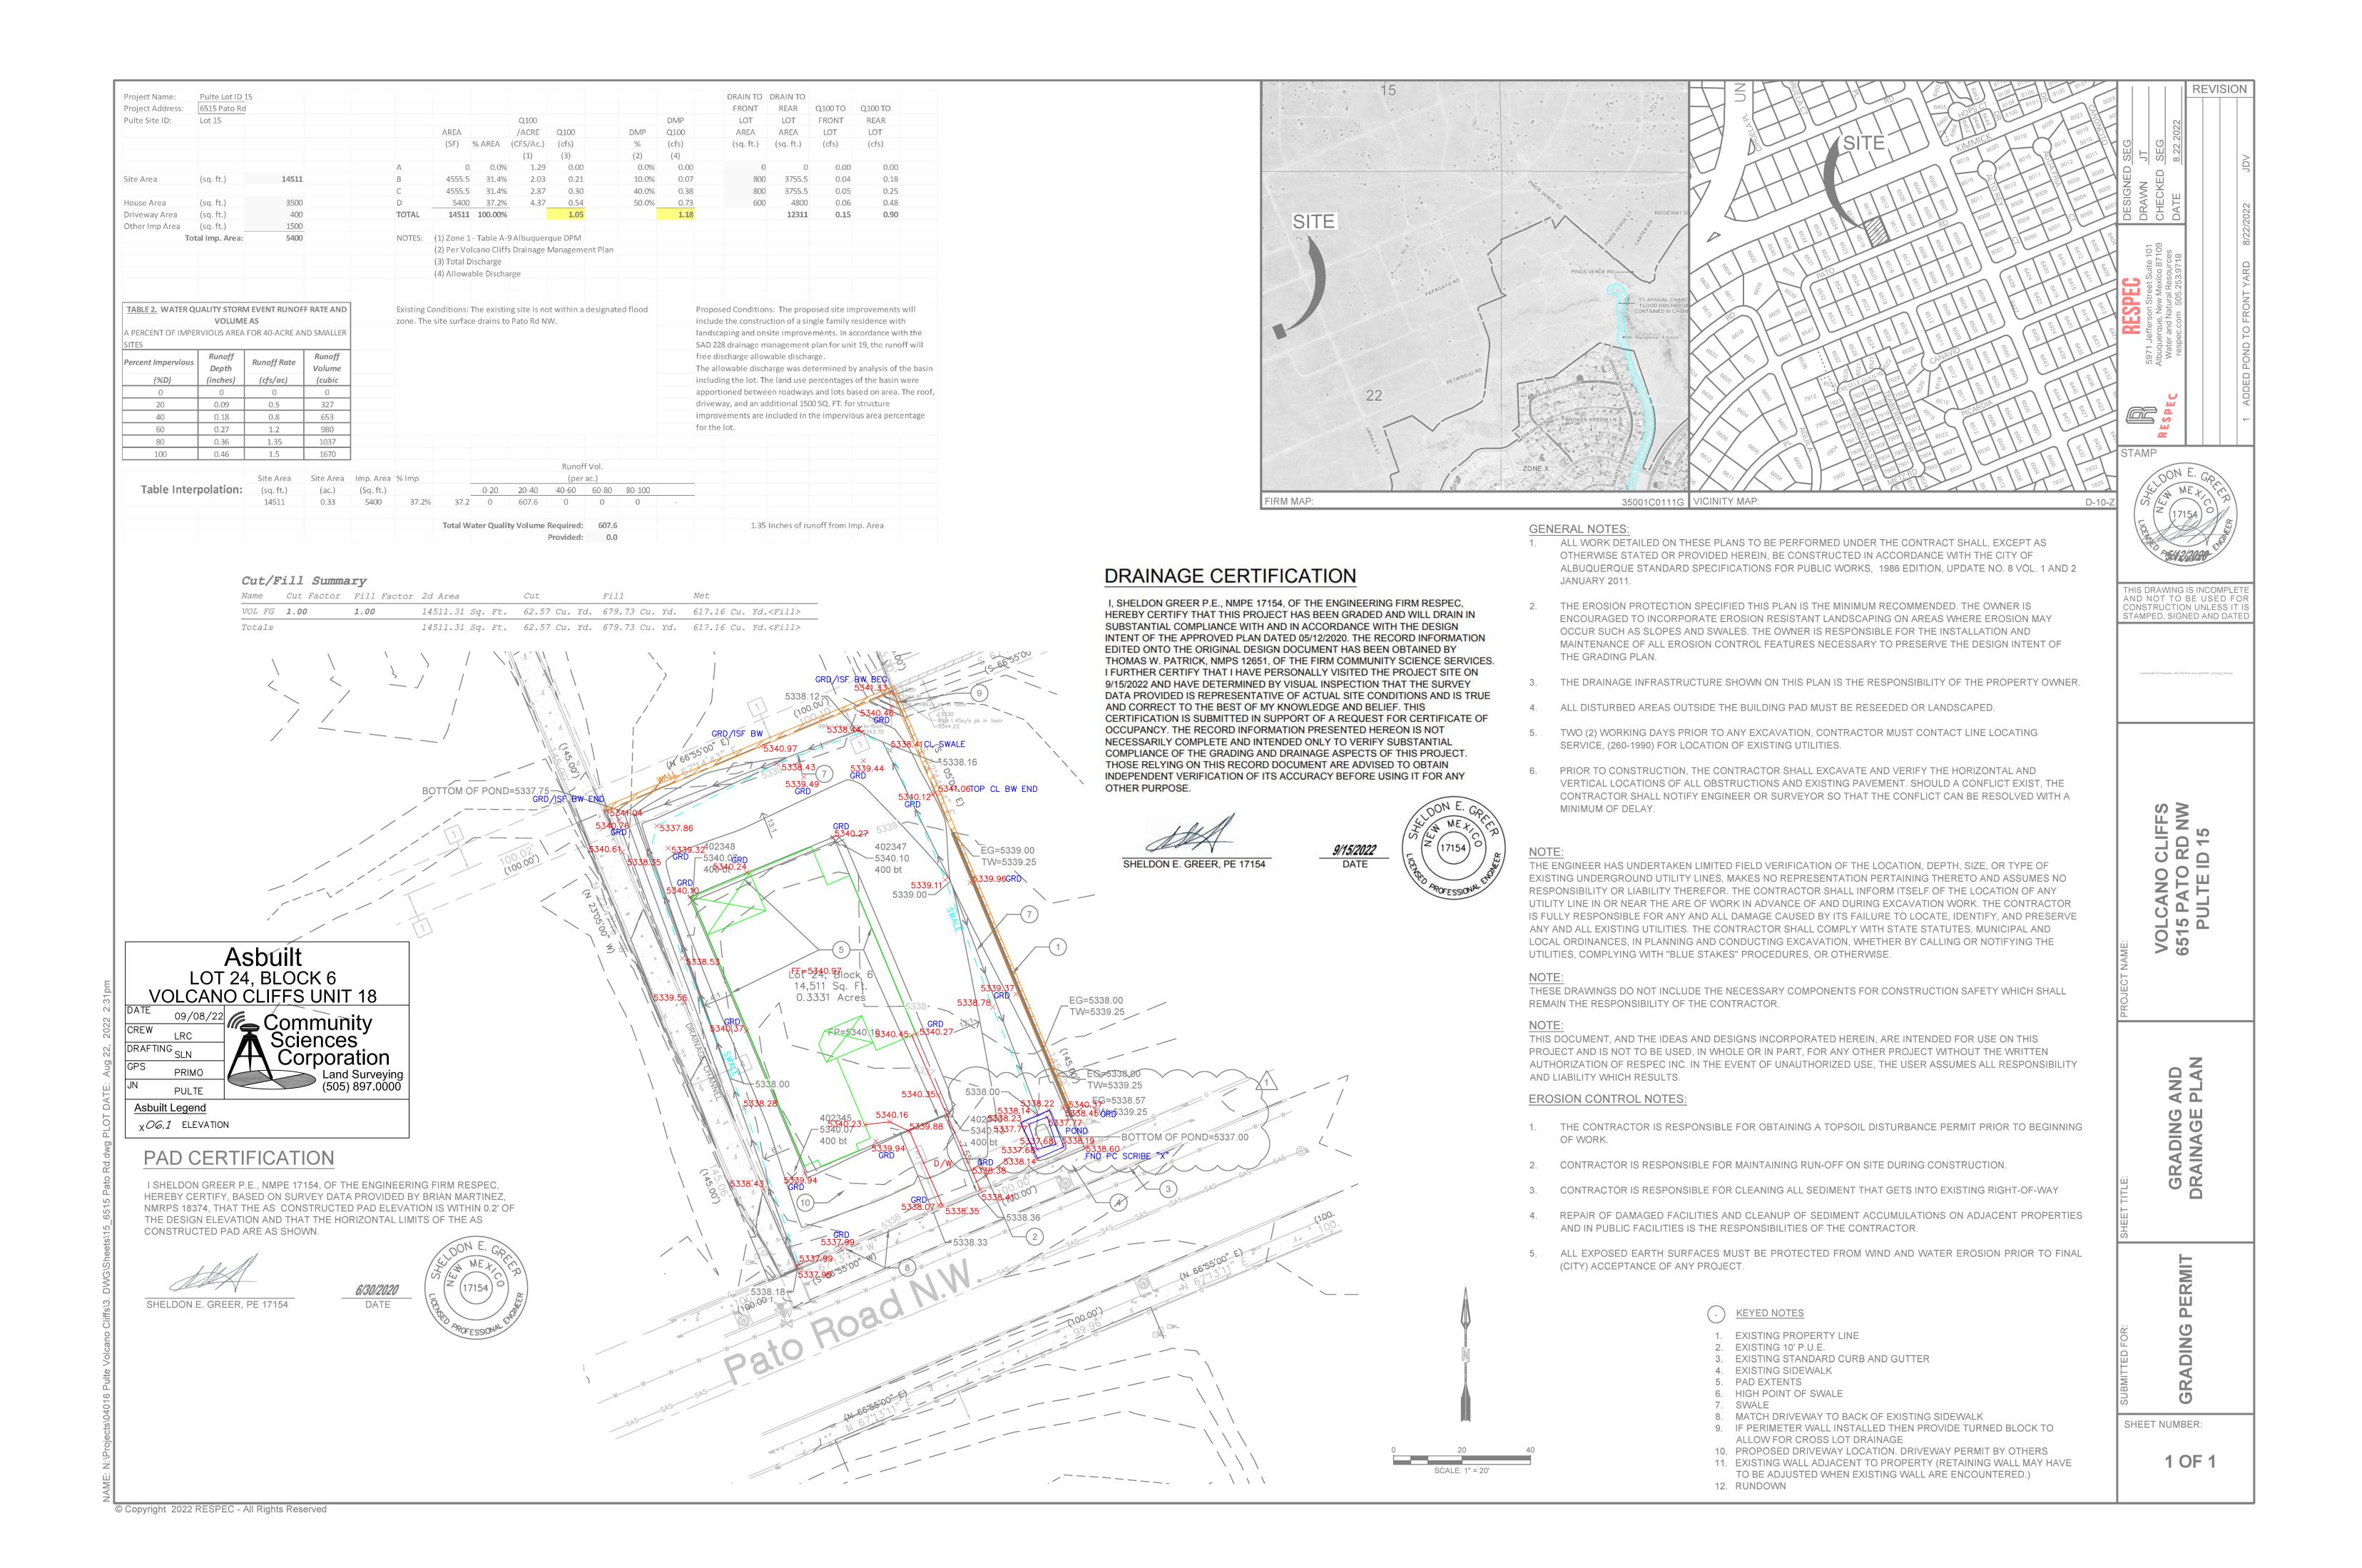

## CITY OF ALBUQUERQUE

Planning Department Alan Varela, Director

Mayor Timothy M. Keller

September 16, 2022

Sheldon Greer, P.E. RESPEC 5971 Jefferson St. NE Suite 101 Albuquerque, New Mexico 87109

RE: Lot 24 Block 6 Unit 18 SAD 228
6515 Pato Rd. NW
Volcano Cliffs Subdivision
Grading and Drainage Plan
Engineers Stamp Date 5/12/2020 (D10D003M24)
Pad Certification Date: 6/30/2020
CO Certification Date: 9/15/2022

• The public sidewalk must be fixed. There is a missing 4' section and the other two sections are not in the right position.

NM 87103

If you have any questions, please contact me at 924-3995 or rbrissette@cabq.gov.