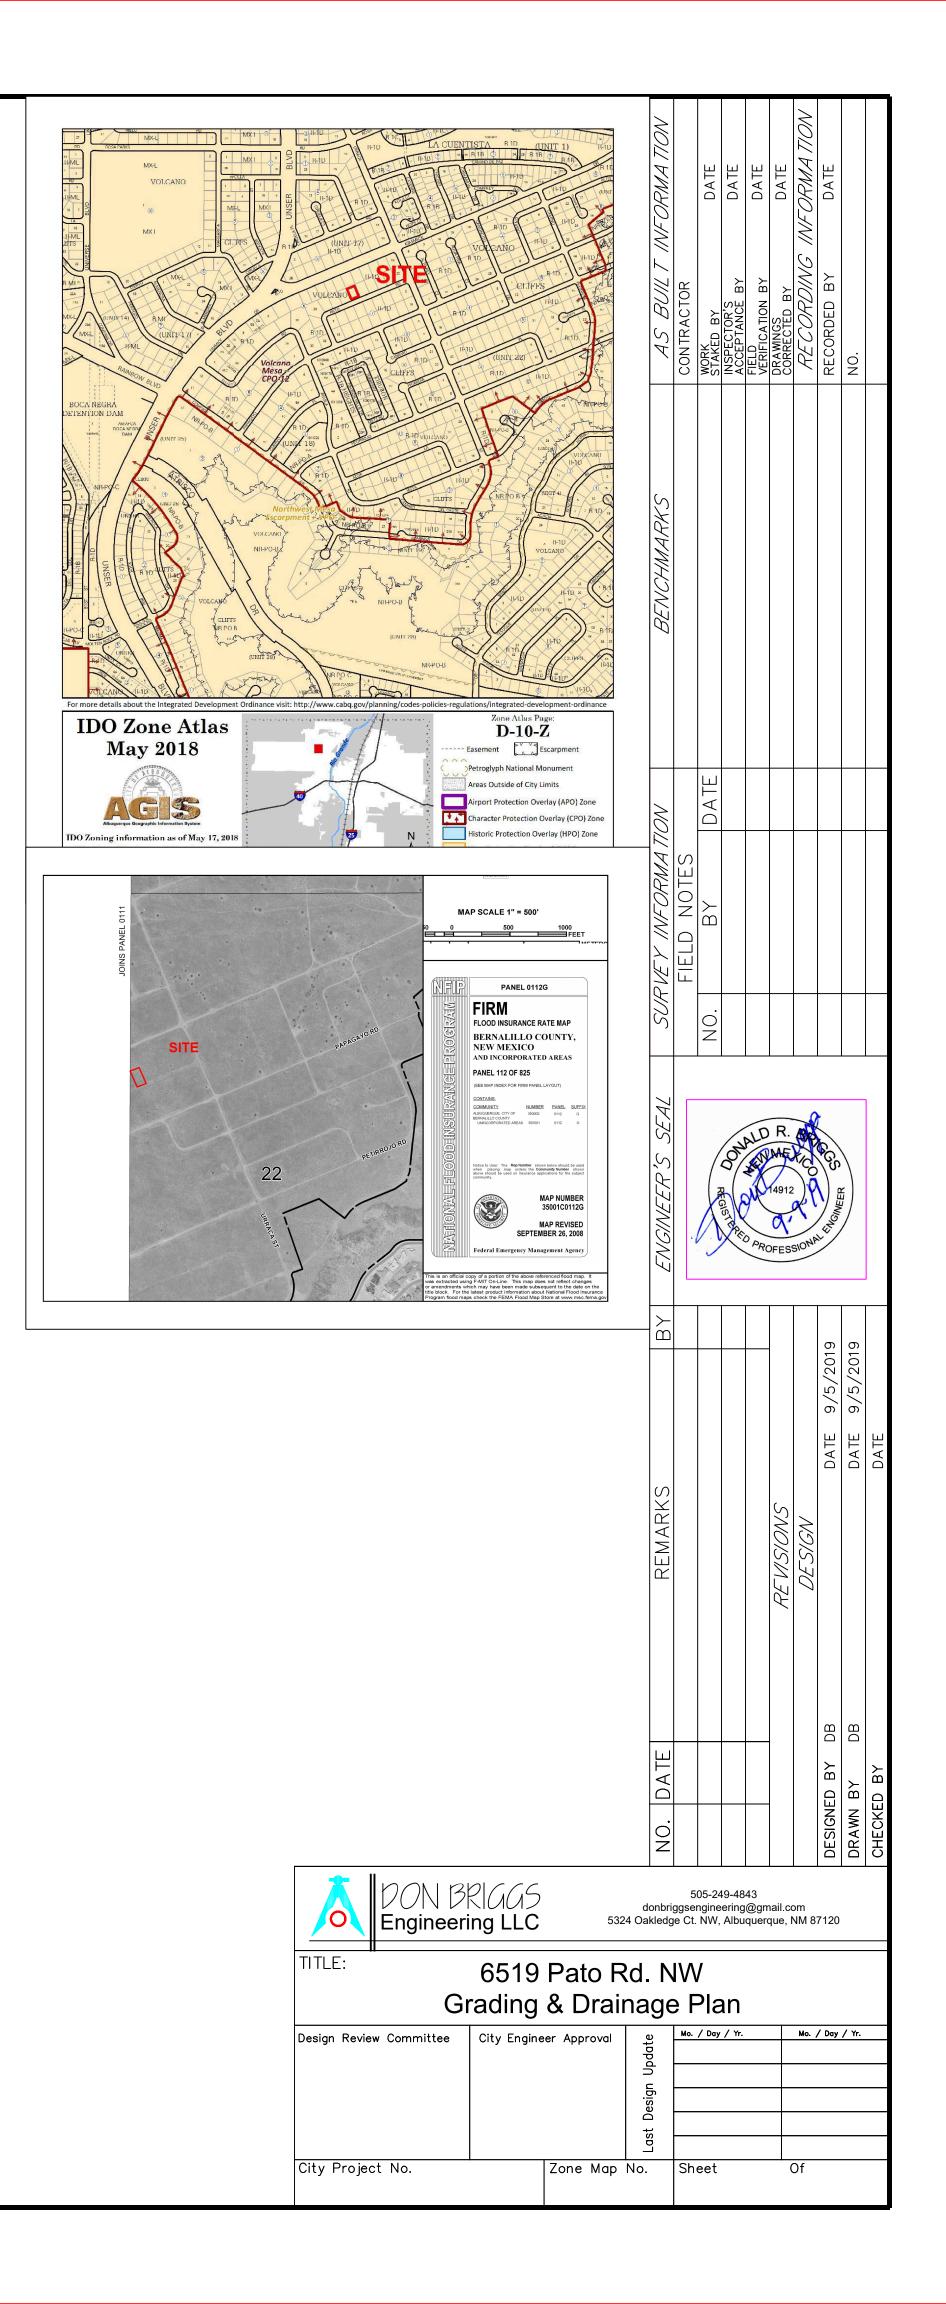

The site is a 0.33 acre parcel located in Precipitation Zone 1 and Floodzone X (Unshaded). It slopes from the east to the west at about 5%. The site accepts runoff from the property to the west.

The hydrology analysis indicates the developed conditions will not increase discharge rates over what is allowed so mitigation measures are not required. All onsite flows are directed to the front yard landscaping then to the street.