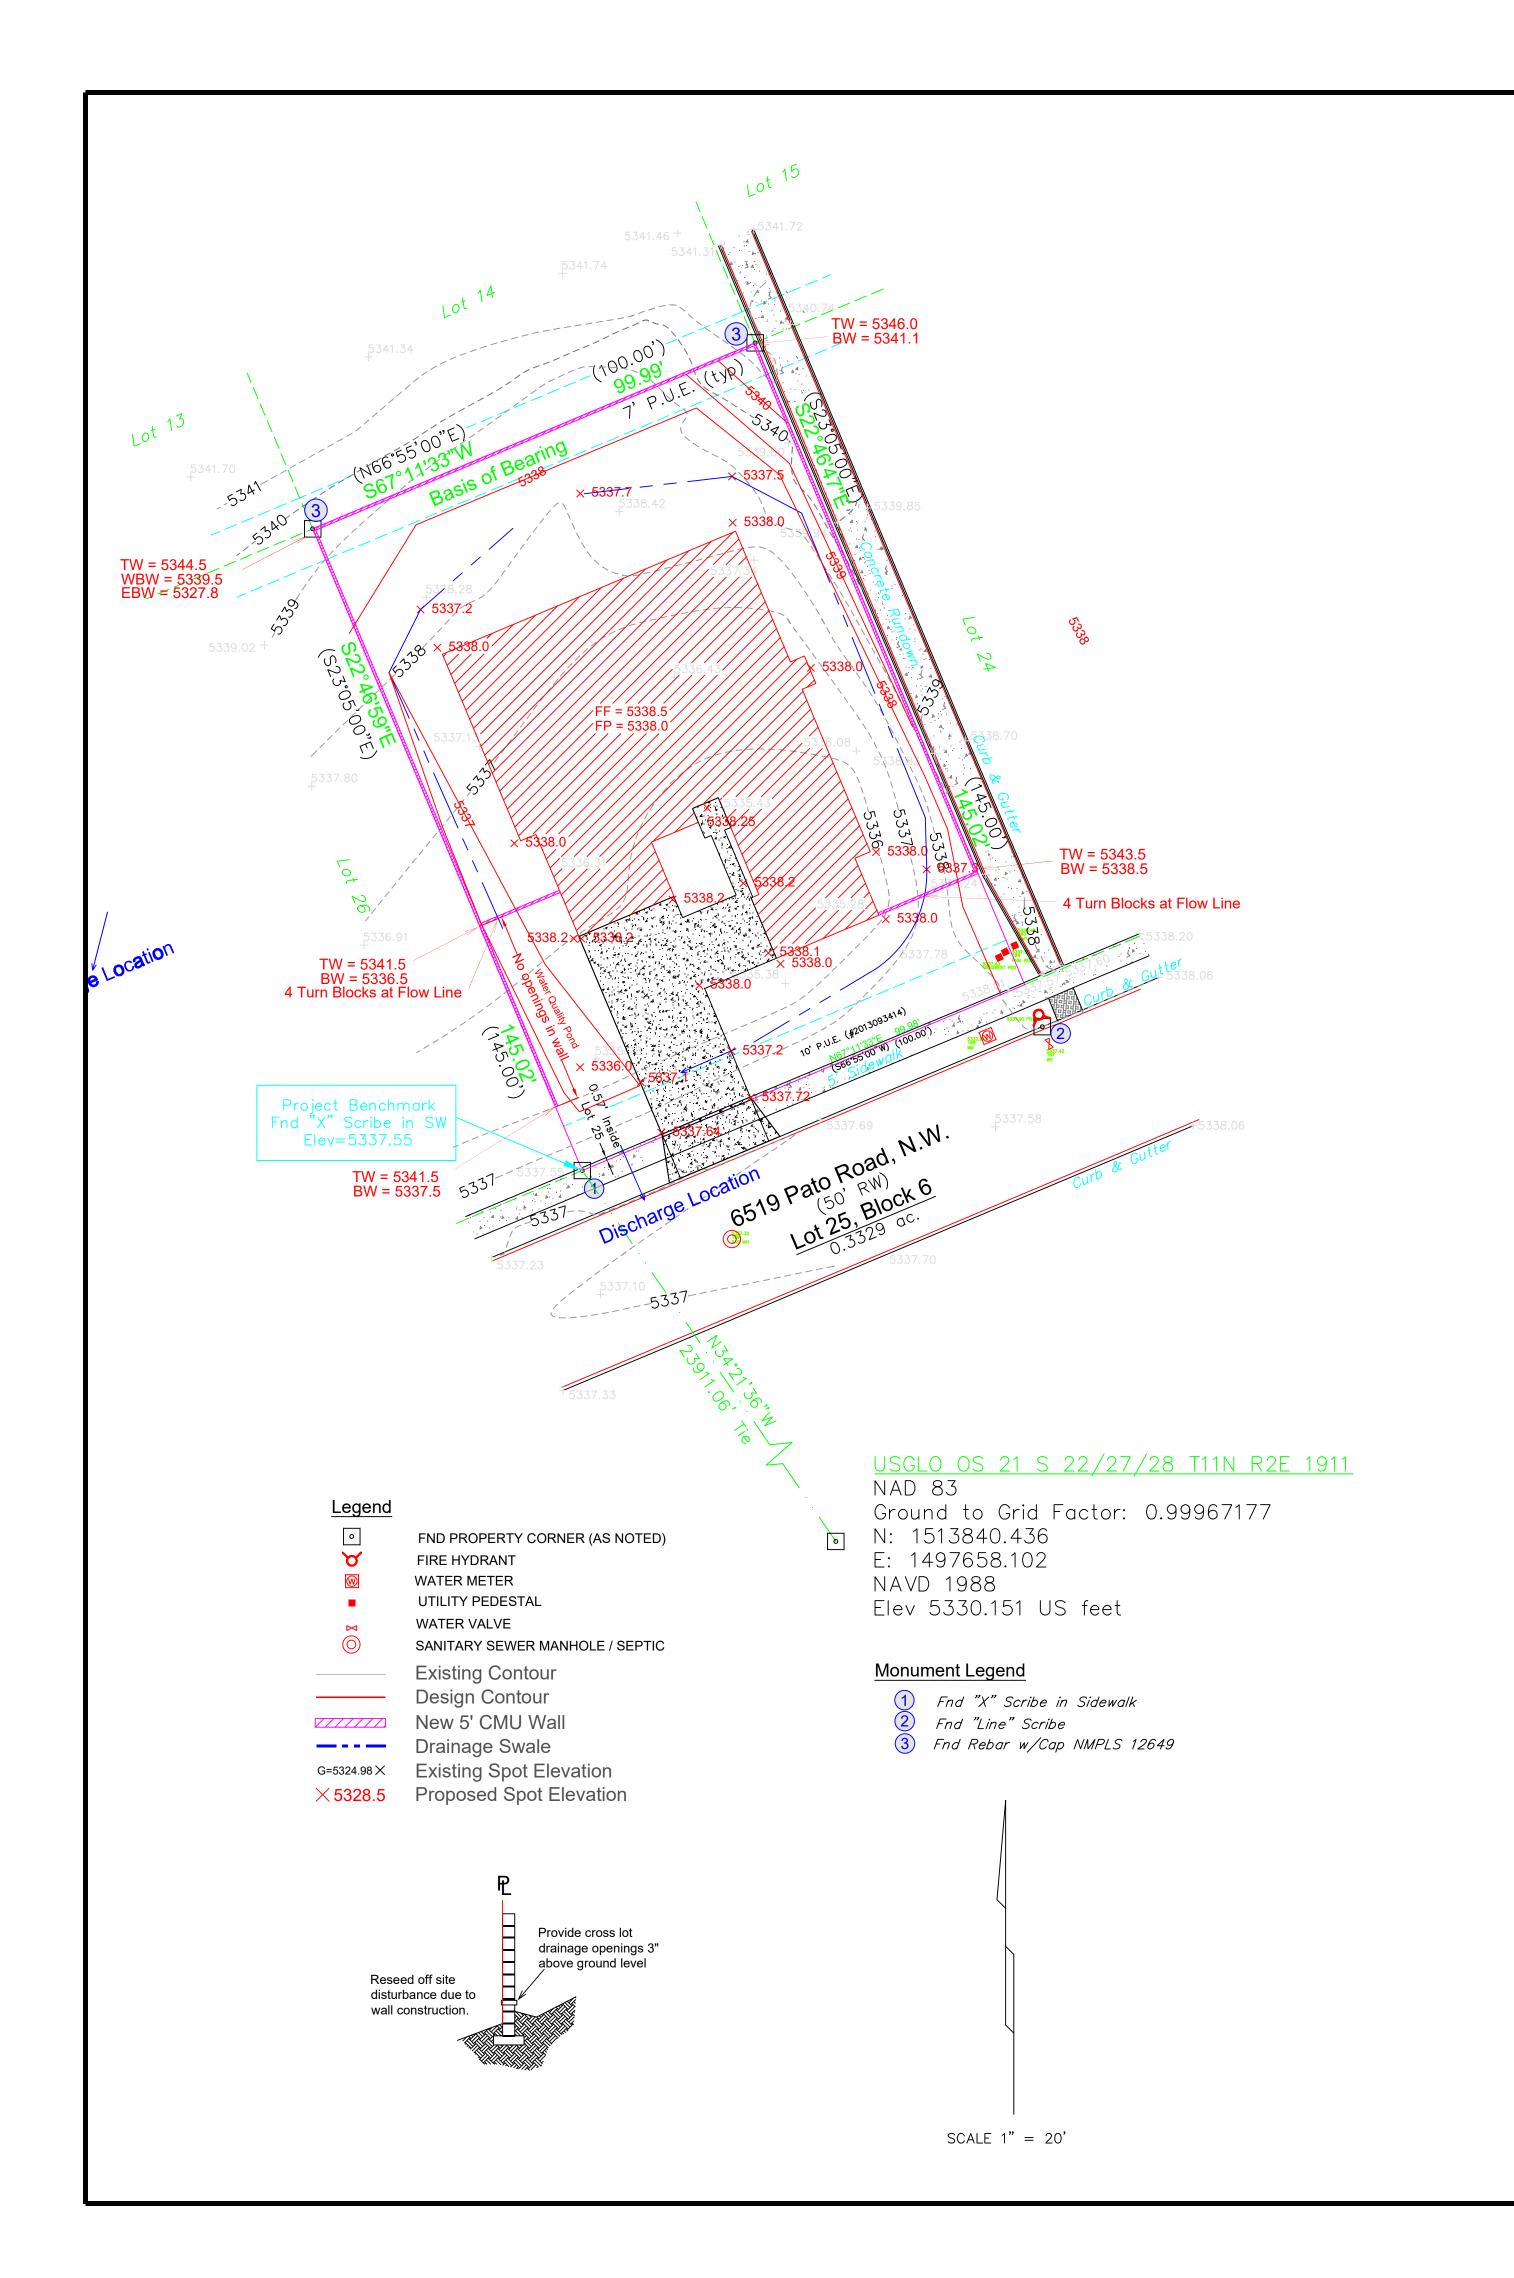

#### DRAINAGE NARRATIVE

This grading & drainage plan was prepared to support a building permit application for a new residence located at 6519 Pato Rd. NW. A review of the City Hydrology records indicate development of this property is governed by the Drainage Report for SAD 228 (D10-D003). This report indicates allowable land treatment values of 0% A, 10% B, 40% C, and 50% D. If developed discharge rates exceed what is allowable using these land treatment values, mitigation measures will be required. This plan was prepared using the hydrology methodology presented in Chapter 22.2 of the City of Albuquerque's Development Process Manual (abbreviated method).

The site is a 0.33 acre parcel located in Precipitation Zone 1 and Floodzone X (Unshaded). It slopes from the east to the west at about 5%. The site accepts runoff from the property to the west.

The hydrology analysis indicates the developed conditions will not increase discharge rates over what is allowed so mitigation measures are not required. All onsite flows are directed to the front yard landscaping then to the street.

As water quality retention ponding was not provided with the construction of the subdivision, water quality ponding is required for this development. Water quality ponding is provided in the front yard landscaping.

### NOTE:

- Pad Certification is required prior to issuance of Building Permit.
- 2. A final inspection by Hydrology is required before a Certificate of Occupancy is released.
- 3. Provide openings in CMU wall 3" above ground to allow cross lot drainage.