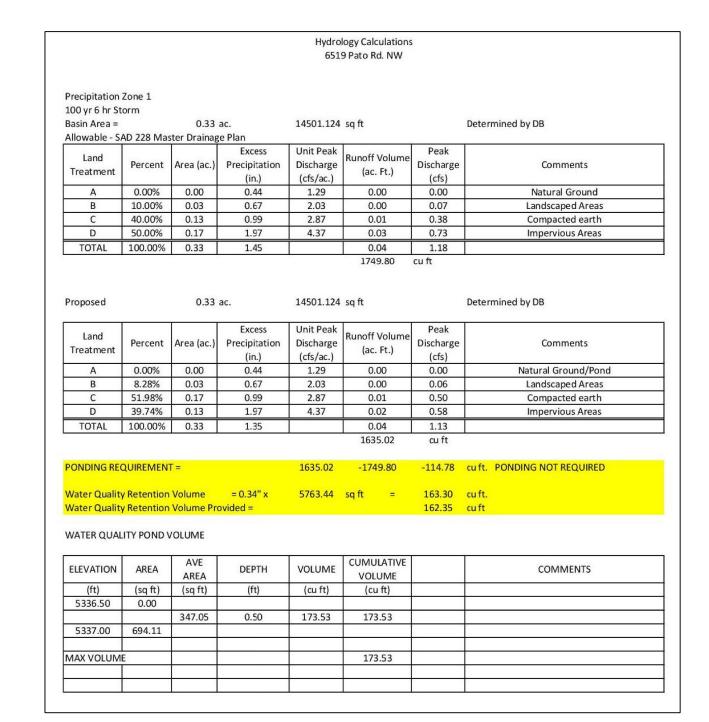

#### DRAINAGE NARRATIVE

This grading & drainage plan was prepared to support a building permit application for a new residence located at 6519 Pato Rd. NW. A review of the City Hydrology records indicate development of this property is governed by the Drainage Report for SAD 228 (D10-D003). This report indicates allowable land treatment values of 0% A, 10% B, 40% C, and 50% D. If developed discharge rates exceed what is allowable using these land treatment values, mitigation measures will be required. This plan was prepared using the hydrology methodology presented in Chapter 22.2 of the City of Albuquerque's Development Process Manual (abbreviated method).

The site is a 0.33 acre parcel located in Precipitation Zone 1 and Floodzone X (Unshaded). It slopes from the east to the west at about 5%. The site accepts runoff from the property to the west.

The hydrology analysis indicates the developed conditions will not increase discharge rates over what is allowed so mitigation measures are not required. All onsite flows are directed to the front yard landscaping then to the street.

As water quality retention ponding was not provided with the construction of the subdivision, water quality ponding is required for this development. Water quality ponding is provided in the front yard landscaping.