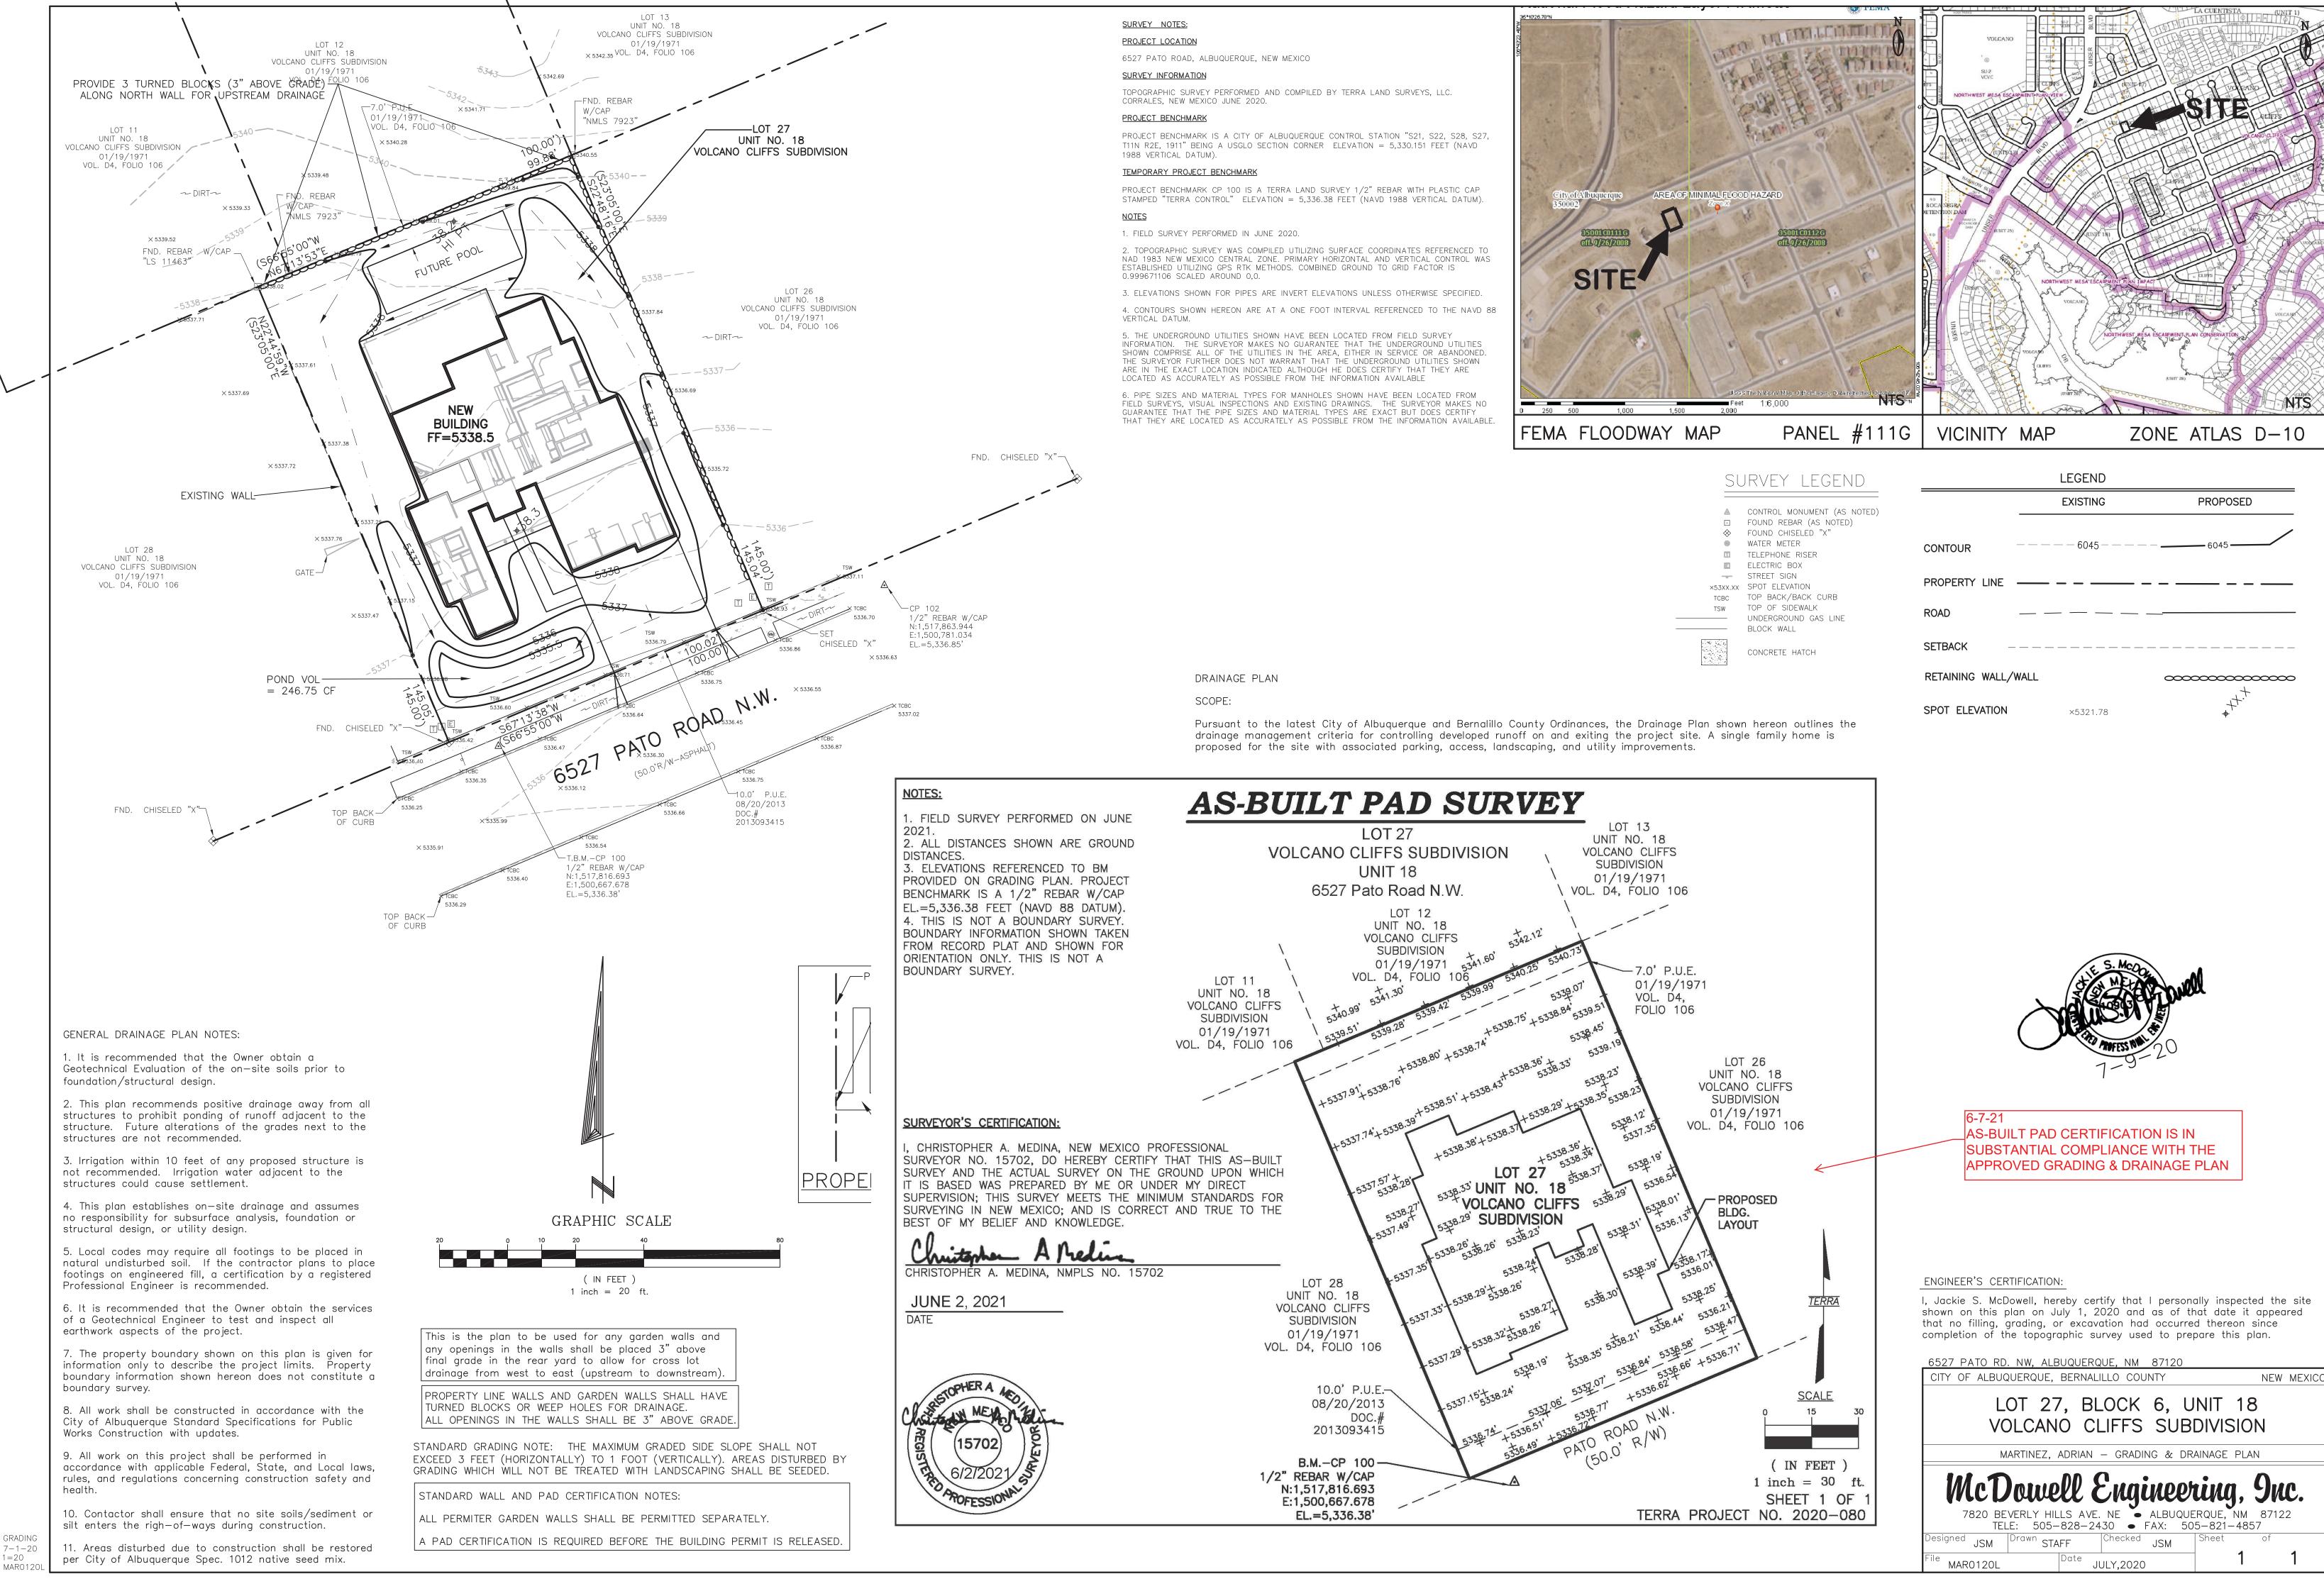

## CITY OF ALBUQUERQUE

Planning Department Brennon Williams, Director

June 8, 2021

Jackie McDowell, PE McDowell Engineering, Inc. 7820 Beverly Hills Ave NE Albuquerque, NM 87121

RE: Lot 27 Block 6 Unit 18, S.A.D. 228 **Volcano Cliffs Subdivision** 6527 Pato Rd. NW **Grading and Drainage Plan Engineers Stamp Date; 7-9-2020 (D10D003M27)** 

Pad Certification Date; 6/7/2021

Dear Ms. McDowell,

Based upon the information provided in your submittal received 6/8/2021, this plan is approved PO Box 1293

for Building Permit.

Please have the owner/builder attach a copy of this approved plan, to the construction sets in the