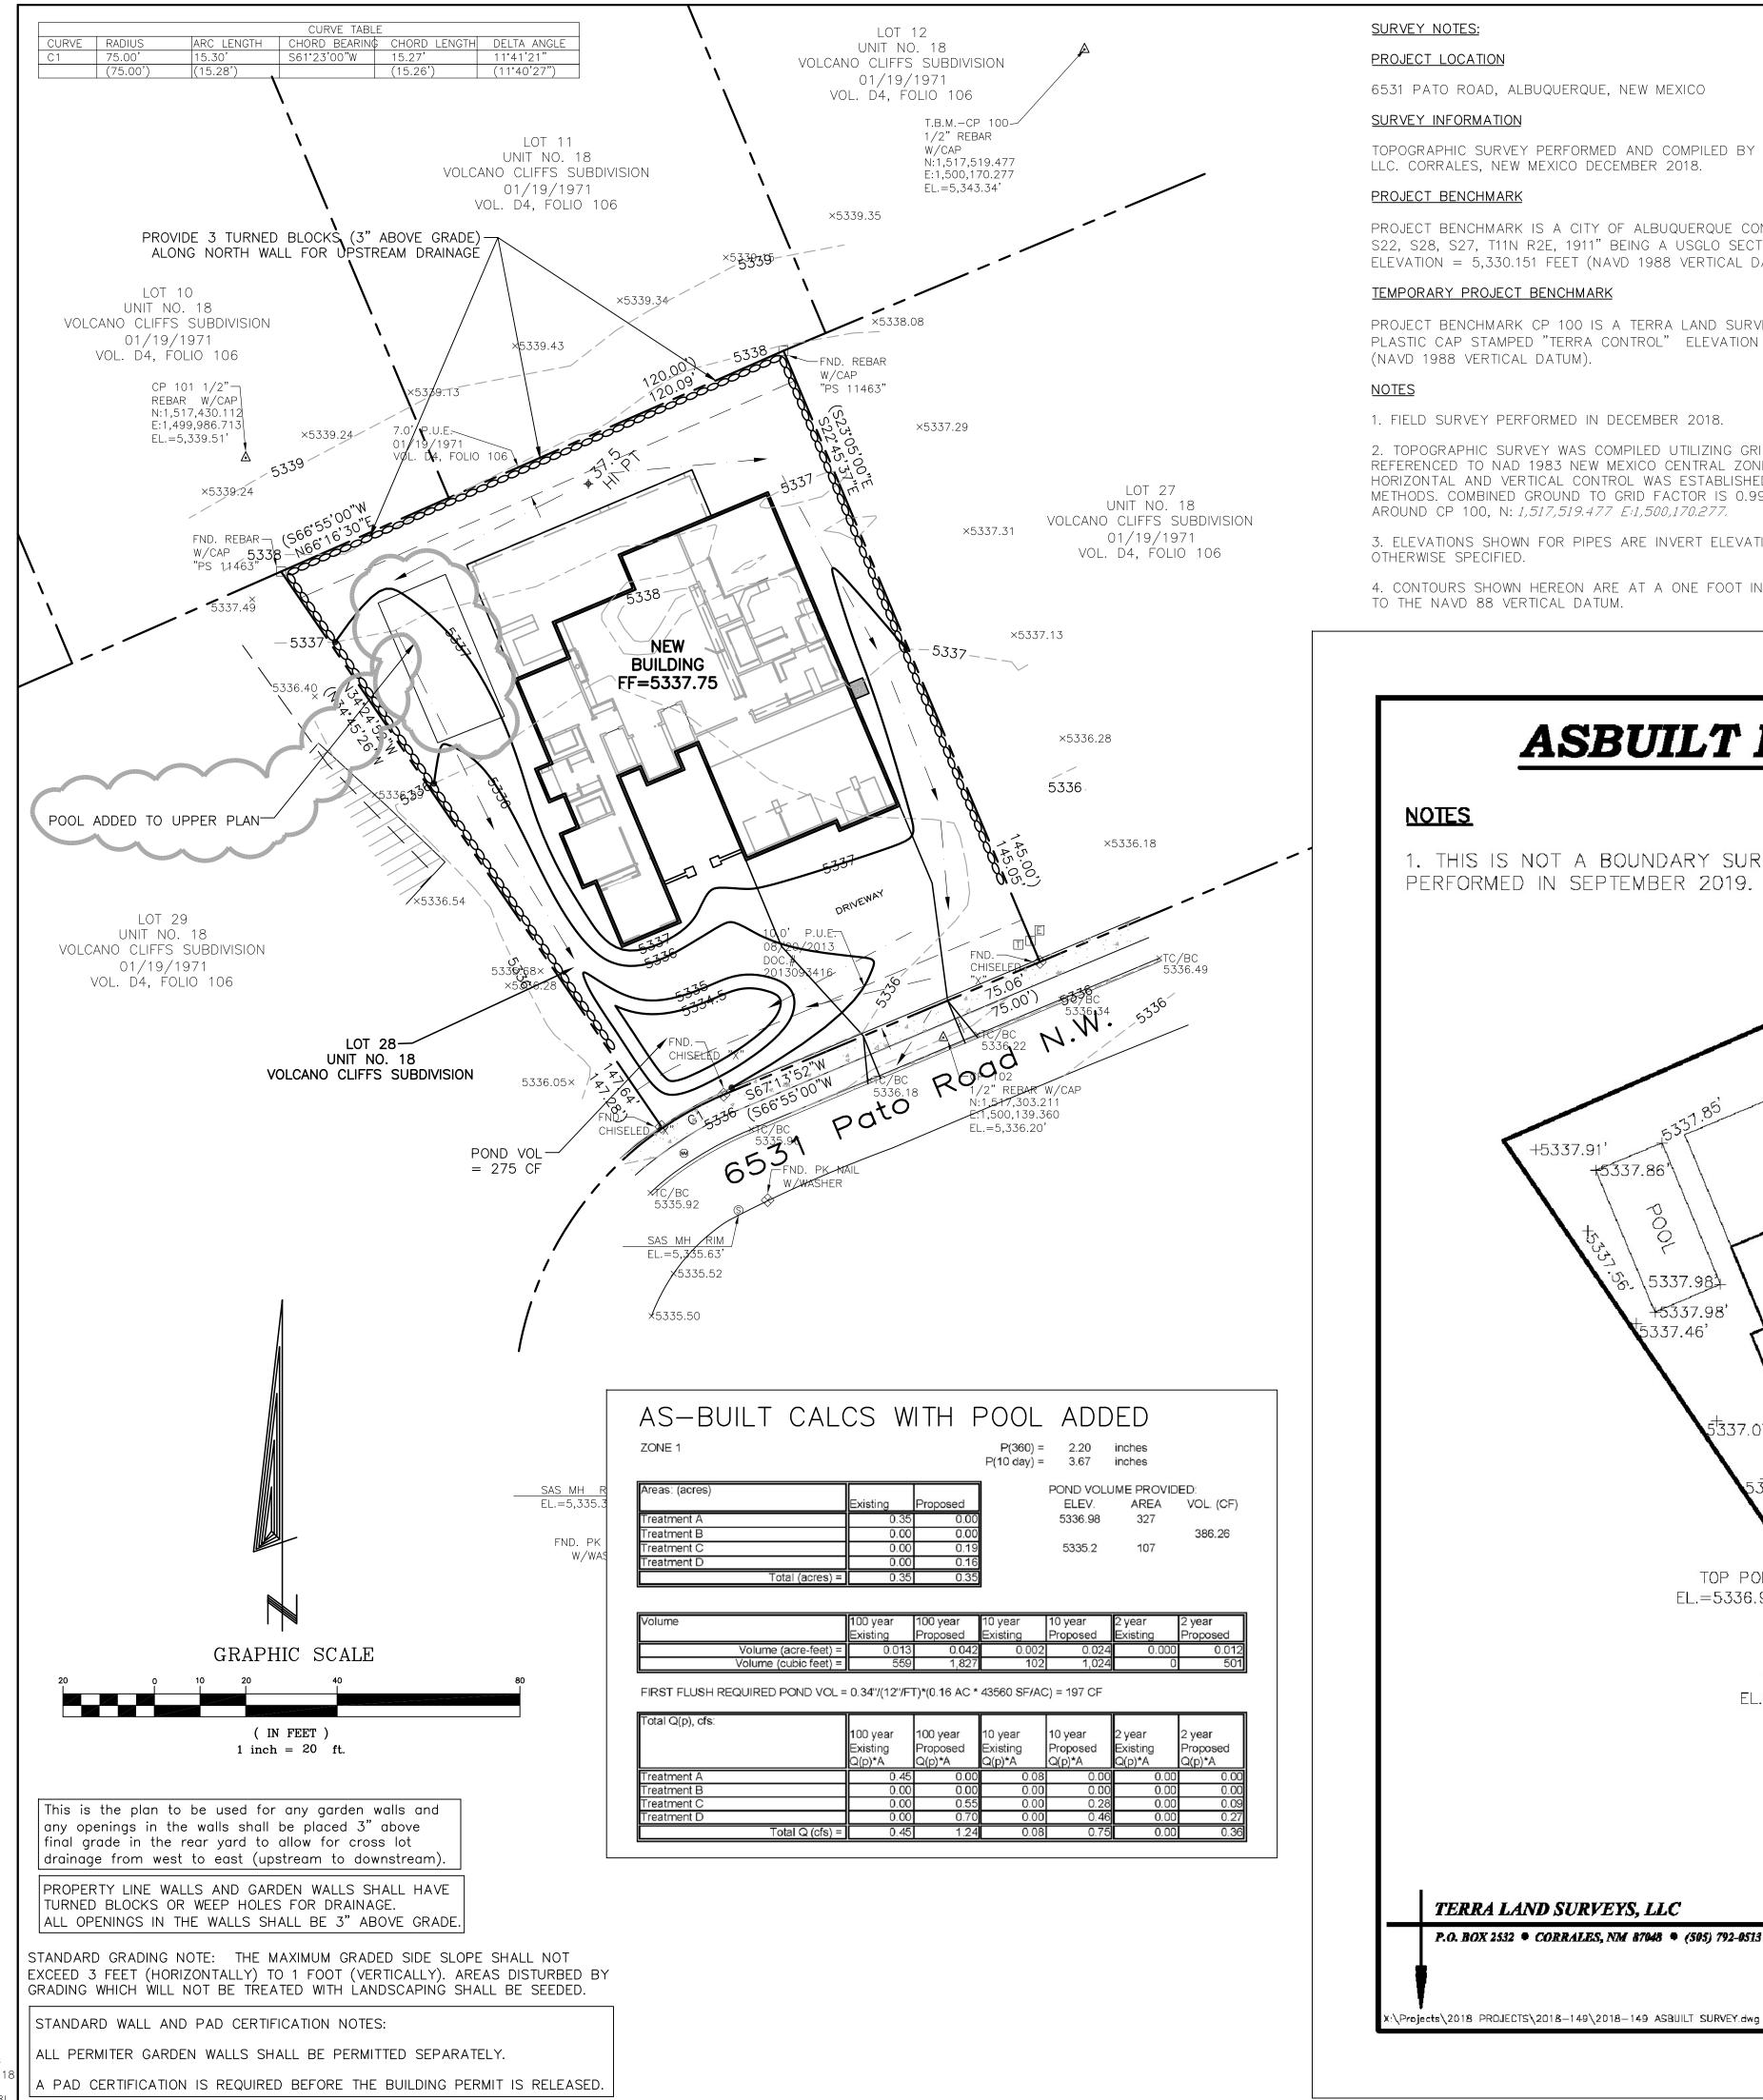

#### PROJECT LOCATION

6531 PATO ROAD, ALBUQUERQUE, NEW MEXICO

#### SURVEY INFORMATION

TOPOGRAPHIC SURVEY PERFORMED AND COMPILED BY TERRA LAND SURVEYS, LLC. CORRALES, NEW MEXICO DECEMBER 2018.

#### PROJECT BENCHMARK

PROJECT BENCHMARK IS A CITY OF ALBUQUERQUE CONTROL STATION "S21, S22, S28, S27, T11N R2E, 1911" BEING A USGLO SECTION CORNER ELEVATION = 5,330.151 FEET (NAVD 1988 VERTICAL DATUM).

#### TEMPORARY PROJECT BENCHMARK

PROJECT BENCHMARK CP 100 IS A TERRA LAND SURVEY 1/2" REBAR WITH PLASTIC CAP STAMPED "TERRA CONTROL" ELEVATION = 5,343.34 FEET (NAVD 1988 VERTICAL DATUM).

<u>NOTES</u>

1. FIELD SURVEY PERFORMED IN DECEMBER 2018.

2. TOPOGRAPHIC SURVEY WAS COMPILED UTILIZING GRID COORDINATES REFERENCED TO NAD 1983 NEW MEXICO CENTRAL ZONE. PRIMARY HORIZONTAL AND VERTICAL CONTROL WAS ESTABLISHED UTILIZING GPS RTK METHODS. COMBINED GROUND TO GRID FACTOR IS 0.999670328 SCALED AROUND CP 100, N: 1,517,519.477 E:1,500,170.277.

3. ELEVATIONS SHOWN FOR PIPES ARE INVERT ELEVATIONS UNLESS OTHERWISE SPECIFIED.

PERFORMED IN SEPTEMBER 2019.

<del>\5</del>5337.86

TERRA LAND SURVEYS, LLC

P.O. BOX 2532 • CORRALES, NM 87048 • (505) 792-0513

5337.46

5337.07

EL.=5336.94

TOP POND

BTTM. POND-

EL.=5335.50'

EL.=5336.27

4. CONTOURS SHOWN HEREON ARE AT A ONE FOOT INTERVAL REFERENCED TO THE NAVD 88 VERTICAL DATUM.

1. THIS IS NOT A BOUNDARY SURVEY. AS-BUILT SURVEY

ASBUILT ELEVATION SURVEY

+5337.72**'** 

5337.34

5336.67

TERRA

<u>SCALE</u>

( IN FEET )

1 inch = 30 ft.

SHEET 1 OF 1

EL.=5335.42'

EL.=5336.98'

-BTTM, POND EL.=5335.22

-TOP POND

BTTM. POND

EL.=5335.42'

-BTTM. POND

EL.=5335.22

DRAINAGE CERTIFICATION WITH SURVEY WORK BY PROFESSIONAL SURVEYOR I, Jackie Mcdowell, NMPE #10903, of the firm McDowell Engineering, Inc., hereby certify that this project has been graded and will drain in substantial compliance with and in accordance with the design intent of the approved plan dated 1—10—19. The record information edited onto the original design document has been obtained by Chrisotpher Medina, NMPS #15702 of the firm Terra Land Surveys, LLC. I further certify that I have personally visited the project site on September 20, 2019 and have determined by visual inspection that the survey data provided is representative of actual site conditions and is true and correct to the best of my knowledge and belief. This certification is submitted in support of a request for Certificate of Occupancy. The record information presented hereon is not necessarily complete and intended only to verify substantial compliance of the grading and drainage aspects of this project. Those relying on the record document are advised to obtain independent verification of its accuracy before using it for any other

6531 PATO RD. NW. ALBUQUERQUE. NM 87120

CITY OF ALBUQUERQUE, BERNALILLO COUNTY

LOT 28, BLOCK 6, UNIT 18 VOLCANO CLIFFS SUBDIVISION

NEW MEXICO

SOLIS, JAVIER (BUILDER: MICHAEL SANCHEZ) - G & D PLAN