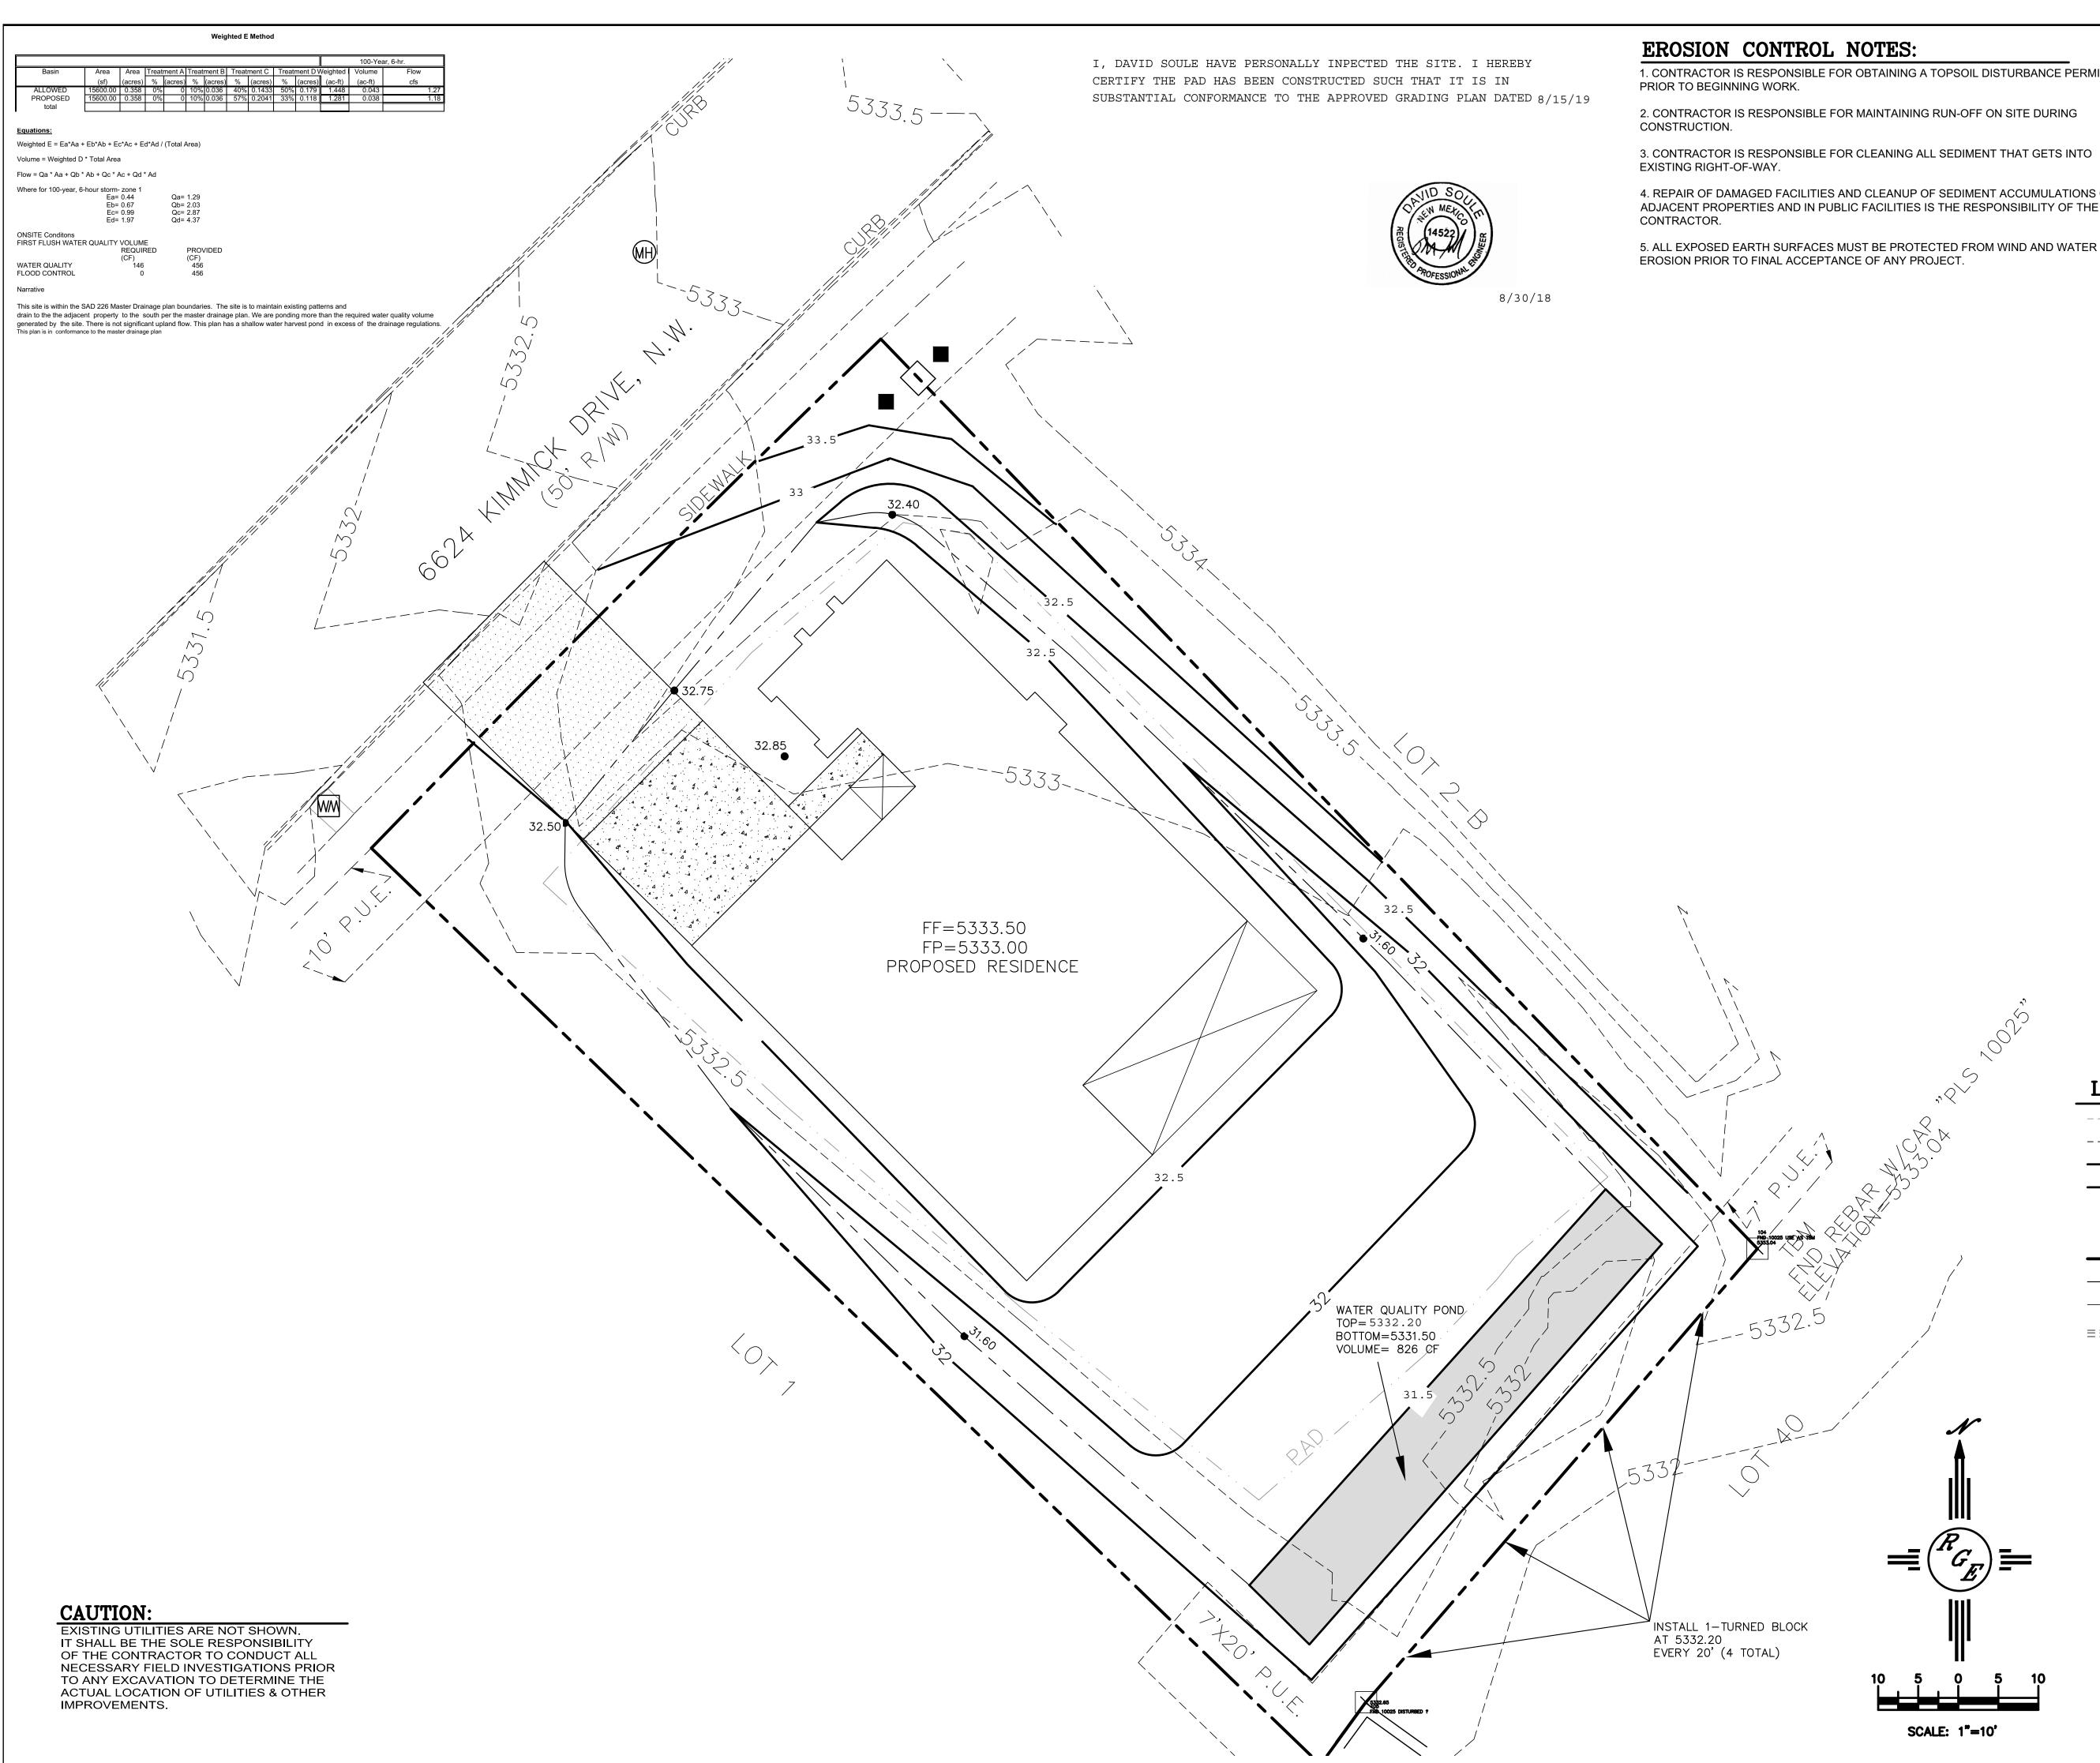

1. CONTRACTOR IS RESPONSIBLE FOR OBTAINING A TOPSOIL DISTURBANCE PERMIT

4. REPAIR OF DAMAGED FACILITIES AND CLEANUP OF SEDIMENT ACCUMULATIONS ON ADJACENT PROPERTIES AND IN PUBLIC FACILITIES IS THE RESPONSIBILITY OF THE

5. ALL EXPOSED EARTH SURFACES MUST BE PROTECTED FROM WIND AND WATER

~00<sup>2</sup>

| ENGINEER'S<br>SEAL                                | LOT 2A BK 06 UNIT 18<br>VOLCANO CLIFFS               | DRAWN<br><sup>BY</sup> DEM       |
|---------------------------------------------------|------------------------------------------------------|----------------------------------|
| CANID SOULA                                       |                                                      | DATE<br>8-3-18                   |
| REGISTERED AND AND AND AND AND AND AND AND AND AN | GRADING AND<br>DRAINAGE PLAN                         | LOT 2A BK 6 UN 18 VOLCANO CLIFFS |
| APOFESSION PLET                                   | Rio Grande                                           | SHEET #                          |
| 8/5/18                                            | 1606 CENTRAL AVENUE SE                               | C1                               |
| DAVID SOULE<br>P.E. #14522                        | SUITE 201<br>ALBUQUERQUE, NM 87106<br>(505) 872-0999 | JOB #                            |
| F.E. #14322                                       |                                                      |                                  |