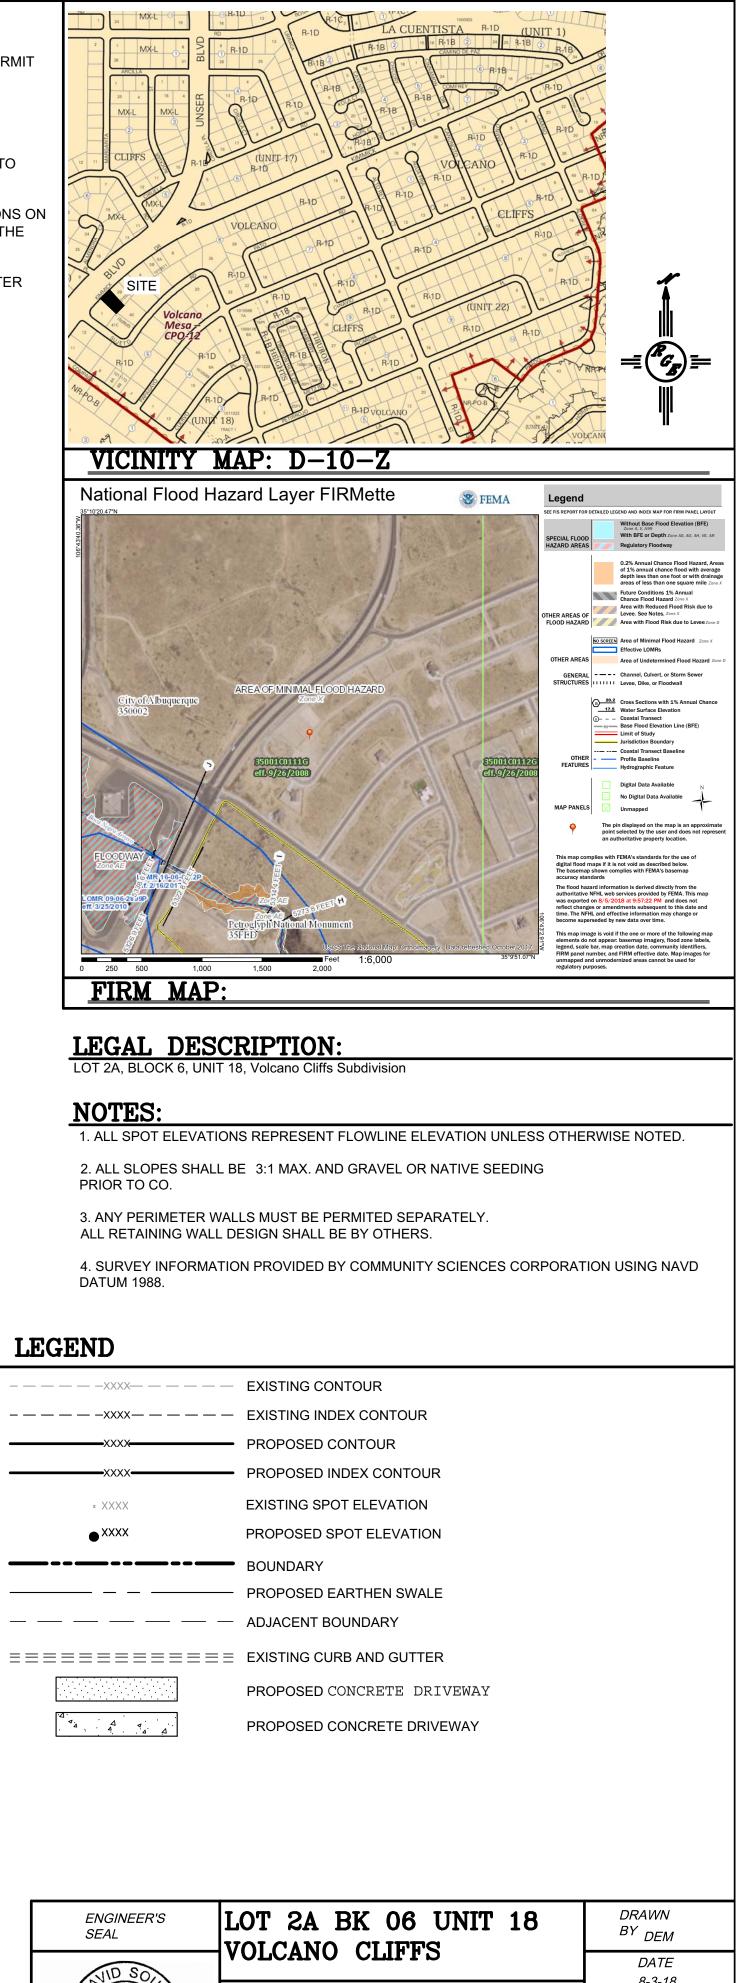

## CITY OF ALBUQUERQUE

Planning Department David Campbell, Director

Mayor Timothy M. Keller

September 4, 2018

David Soule, P.E. Rio Grande Engineering PO Box 93924 Albuquerque, New Mexico 87199

RE: Lot 2B Block 6 Unit 18 Volcano Cliffs SAD 228 6624 Kimmick Rd NW Grading and Drainage Plan Engineers Stamp Date 8/5/18 (D10D003M2A) Pad Certification Dated 8/30/18

## City of Albuquerque

Planning Department Development & Building Services Division

DRAINAGE AND TRANSPORTATION INFORMATION SHEET (REV 6/2018)

| Project Title: 6624 KIMMICK                                                                                                                                                                                                                                                                                                                                                                                                                                                                           | Building Permit #:                                                                                                                                                                                                                                              | <b>Hydrology File #:</b> D10D003M8                                                                                                                                                           |
|-------------------------------------------------------------------------------------------------------------------------------------------------------------------------------------------------------------------------------------------------------------------------------------------------------------------------------------------------------------------------------------------------------------------------------------------------------------------------------------------------------|-----------------------------------------------------------------------------------------------------------------------------------------------------------------------------------------------------------------------------------------------------------------|----------------------------------------------------------------------------------------------------------------------------------------------------------------------------------------------|
| DRB#:                                                                                                                                                                                                                                                                                                                                                                                                                                                                                                 | EPC#:                                                                                                                                                                                                                                                           | Work Order#:                                                                                                                                                                                 |
| Legal Description: LOT 2A, BLOCK 6                                                                                                                                                                                                                                                                                                                                                                                                                                                                    | VOLCANO CLIFFS UNIT 18                                                                                                                                                                                                                                          | 3                                                                                                                                                                                            |
| City Address:6624 KIMMICK                                                                                                                                                                                                                                                                                                                                                                                                                                                                             |                                                                                                                                                                                                                                                                 |                                                                                                                                                                                              |
| Applicant: TWILIGHT HOMES                                                                                                                                                                                                                                                                                                                                                                                                                                                                             |                                                                                                                                                                                                                                                                 | Contact:                                                                                                                                                                                     |
| Address: 6624 KIMMICK                                                                                                                                                                                                                                                                                                                                                                                                                                                                                 |                                                                                                                                                                                                                                                                 |                                                                                                                                                                                              |
| Phone#:                                                                                                                                                                                                                                                                                                                                                                                                                                                                                               | Fax#:                                                                                                                                                                                                                                                           | E-mail:                                                                                                                                                                                      |
| Other Contact: RIO GRANDE ENGINE                                                                                                                                                                                                                                                                                                                                                                                                                                                                      |                                                                                                                                                                                                                                                                 | Contact: DAVID SOULE                                                                                                                                                                         |
| Address: PO BOX 93924 ALB NM                                                                                                                                                                                                                                                                                                                                                                                                                                                                          | 87199                                                                                                                                                                                                                                                           |                                                                                                                                                                                              |
| Address: PO BOX 93924 ALB NM<br>Phone#: 505.321.9099                                                                                                                                                                                                                                                                                                                                                                                                                                                  | Fax#: 505.872.0999                                                                                                                                                                                                                                              | E-mail: com                                                                                                                                                                                  |
| TYPE OF DEVELOPMENT:PLAT                                                                                                                                                                                                                                                                                                                                                                                                                                                                              | X RESIDENCE DRB                                                                                                                                                                                                                                                 | SITE ADMIN SITE                                                                                                                                                                              |
| Check all that Apply:                                                                                                                                                                                                                                                                                                                                                                                                                                                                                 |                                                                                                                                                                                                                                                                 |                                                                                                                                                                                              |
| DEPARTMENT:<br>X HYDROLOGY/ DRAINAGE<br>TRAFFIC/ TRANSPORTATION<br>TYPE OF SUBMITTAL:<br>X ENGINEER/ARCHITECT CERTIFICATION<br>PAD CERTIFICATION<br>CONCEPTUAL G & D PLAN<br>GRADING PLAN<br>GRADING PLAN<br>DRAINAGE REPORT<br>DRAINAGE MASTER PLAN<br>FLOODPLAIN DEVELOPMENT PERMIT A<br>ELEVATION CERTIFICATE<br>CLOMR/LOMR<br>TRAFFIC CIRCULATION LAYOUT (TCL)<br>TRAFFIC IMPACT STUDY (TIS)<br>STREET LIGHT LAYOUT<br>OTHER (SPECIFY)<br>PRE-DESIGN MEETING?<br>IS THIS A RESUBMITTAL?: X Yes No | X BUILDING PER<br>CERTIFICATE C<br>PRELIMINARY<br>SITE PLAN FOI<br>SITE PLAN FOI<br>FINAL PLAT A<br>SIA/ RELEASE<br>FOUNDATION I<br>GRADING PERM<br>SO-19 APPROV<br>PAVING PERM<br>X GRADING/ PAD<br>WORK ORDER A<br>CLOMR/LOMR<br>FLOODPLAIN I<br>OTHER (SPECI | DF OCCUPANCY<br>PLAT APPROVAL<br>& SUB'D APPROVAL<br>& BLDG. PERMIT APPROVAL<br>PPROVAL<br>OF FINANCIAL GUARANTEE<br>PERMIT APPROVAL<br>MIT APPROVAL<br>AL<br>IT APPROVAL<br>O CERTIFICATION |
| DATE SUBMITTED:                                                                                                                                                                                                                                                                                                                                                                                                                                                                                       | By:                                                                                                                                                                                                                                                             |                                                                                                                                                                                              |
| COA STAFF:                                                                                                                                                                                                                                                                                                                                                                                                                                                                                            | ELECTRONIC SUBMITTAL RECEIVED:                                                                                                                                                                                                                                  |                                                                                                                                                                                              |