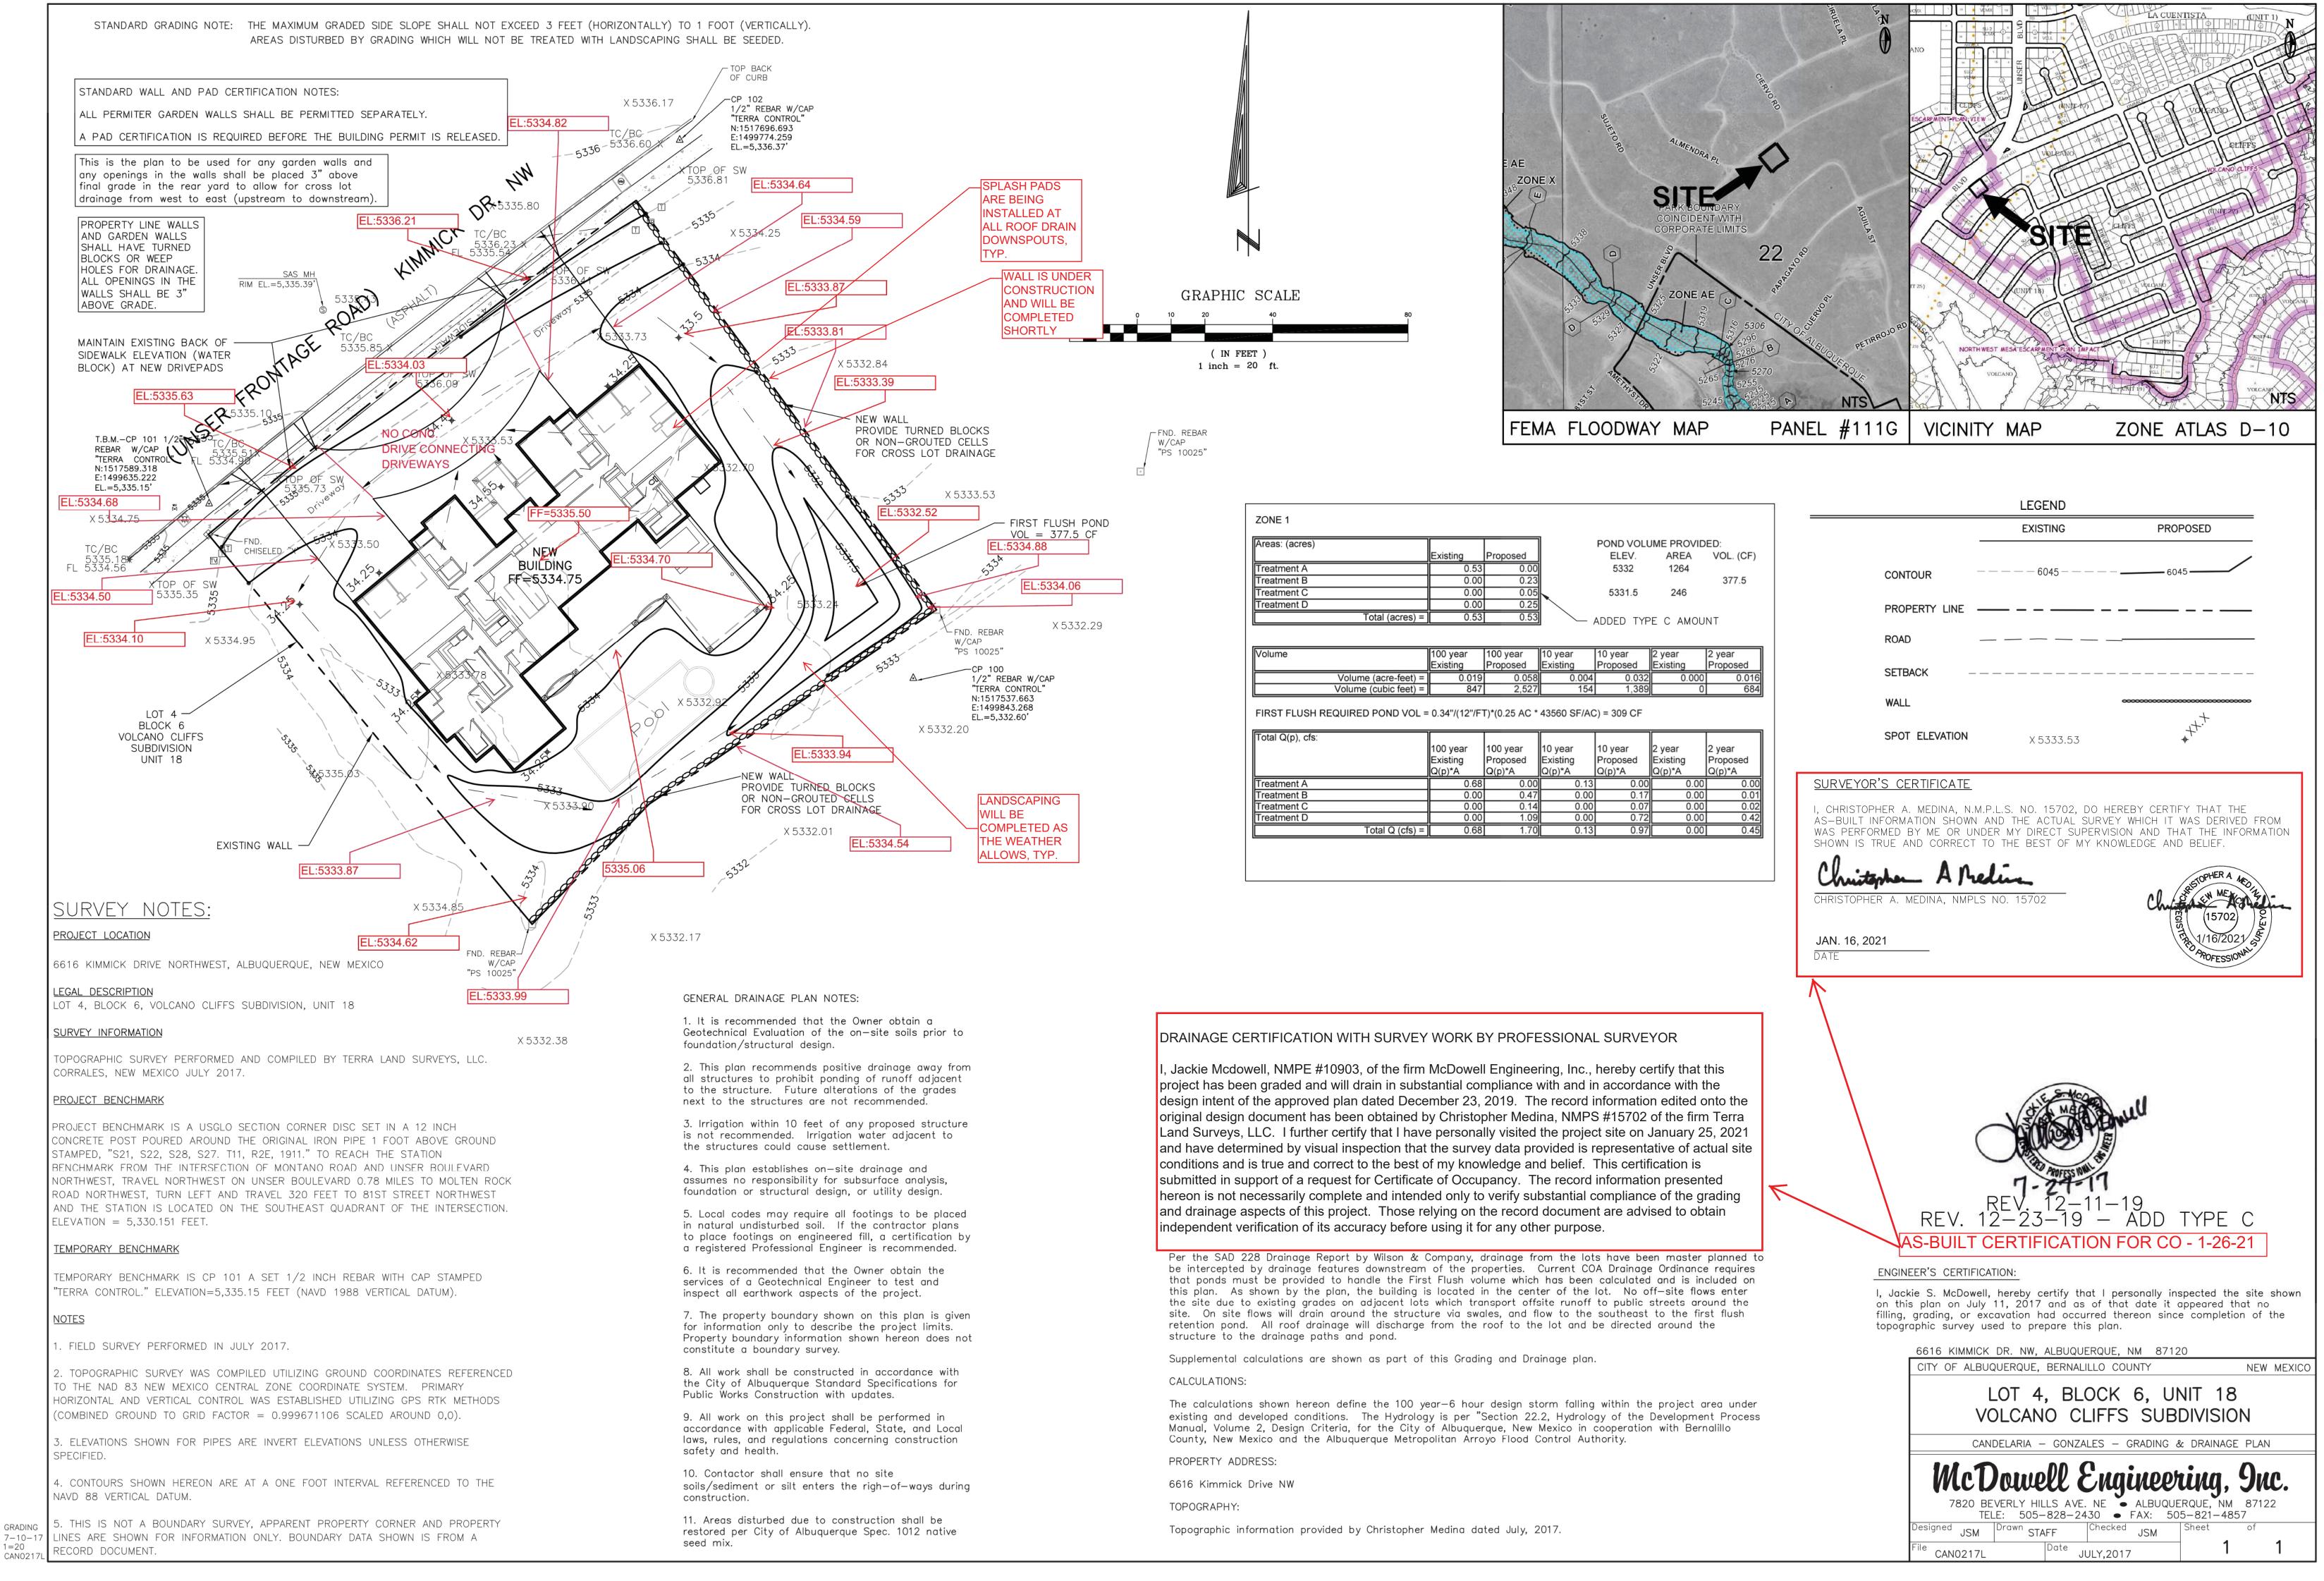

6616 Kimmick Dr. NW

Request Permanent C.O. – Accepted

Engineer's Stamp dated: 12-23-2019 (D10D003M4)

Pad Certification dated: None CO Certification dated: 1/26/2021

Ms. McDowell,

PO Box 1293

Based on the Certification received 1/28/2021 and supplemental photos received 2/3/2021,

the site is acceptable for release of Certificate of Occupancy by Hydrology.

Albuquerque

If you have any questions, you can contact me at 924-3986 or Rudy Rael at 924-3977.

Sincerely,

NM 87103

Ernest Armijo, P.E.