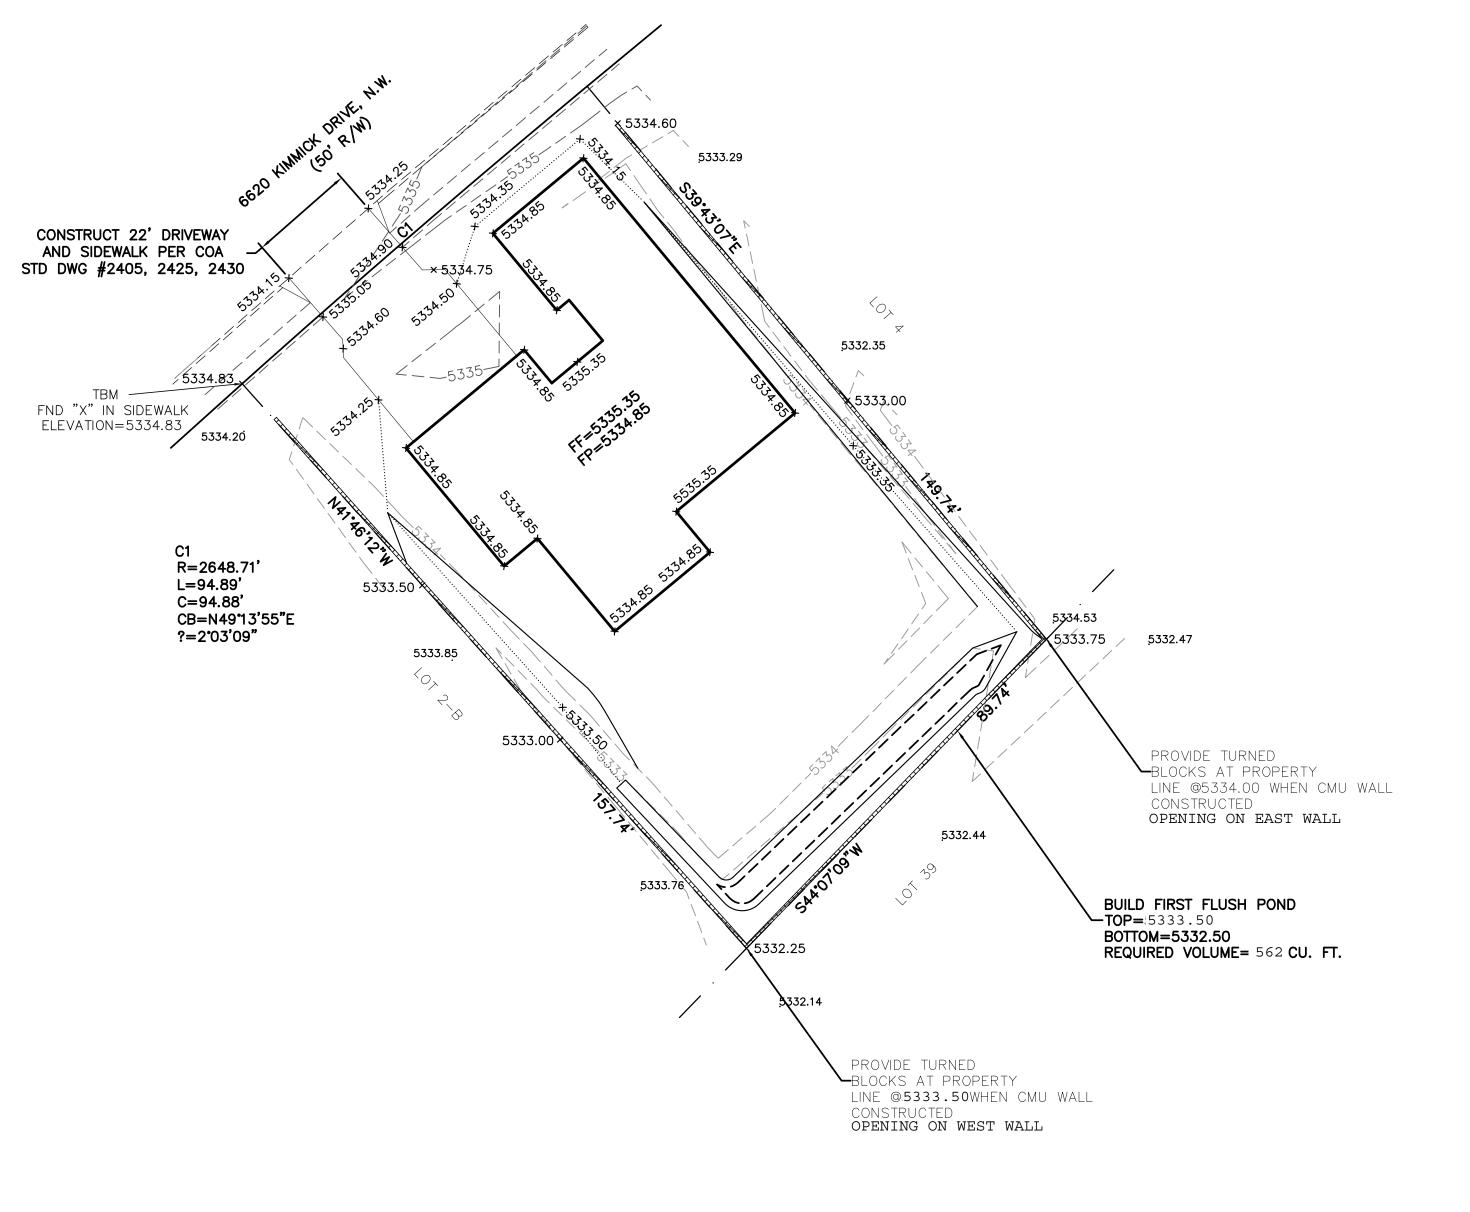

## Narrative

This site is within the SAD 226 Master Drainage plan boundaries. The site is to maintain existing patterns and drain to the the adjacent property to the south per the master drainage plan. We are ponding more than the required water quality volume generated by the site. There is not significant upland flow. This plan has a shallow water harvest pond in excess of the drainage regulations. This plan is in conformance to the master drainage plan

I, DAVID SOULE HAVE PERSONALLY INPECTED THE SITE. I HEREBY CERTIFY THE PAD HAS BEEN CONSTRUCTED SUCH THAT IT IS IN SUBSTANTIAL CONFORMANCE TO THE APPROVED GRADING PLAN DATED 3/1/19 \*PAD WAS GRADED PRIOR TO PLAN

## EROSION CONTROL NOTES:

INTO EXISTING RIGHT-OF-WAY.

- 1. CONTRACTOR IS RESPONSIBLE FOR OBTAINING A TOPSOIL DISTURBANCE PERMIT PRIOR TO BEGINNING WORK.
- 2. CONTRACTOR IS RESPONSIBLE FOR MAINTAINING RUN-OFF ON SITE DURING CONSTRUCTION.
- 3. CONTRACTOR IS RESPONSIBLE FOR CLEANING ALL SEDIMENT THAT GETS
- 4. REPAIR OF DAMAGED FACILITIES AND CLEANUP OF SEDIMENT ACCUMULATIONS ON ADJACENT PROPERTIES AND IN PUBLIC FACILITIES IS THE
- RESPONSIBILITY OF THE CONTRACTOR.
- 5. ALL EXPOSED EARTH SURFACES MUST BE PROTECTED FROM WIND AND WATER EROSION PRIOR TO FINAL ACCEPTANCE OF ANY PROJECT.

2. ALL SLOPES SHALL BE 3:1 MAX. AND GRAVEL OR NATIVE SEEDING PRIOR TO CO.

# LEGEND

SCALE: 1"=20'

---- Existing contour ---- Existing index contour — PROPOSED CONTOUR PROPOSED INDEX CONTOUR SLOPE TIE EXISTING SPOT ELEVATION × XXXX \* XXXX PROPOSED SPOT ELEVATION BOUNDARY CENTERLINE - RIGHT-OF-WAY PROPOSED CMU SCREEN WALL (12" MAX. RETAINAGE)

CAUTION: EXISTING UTILITIES ARE NOT SHOWN. IT SHALL BE THE SOLE RESPONSIBILITY OF THE CONTRACTOR TO CONDUCT ALL NECESSARY FIELD INVESTIGATIONS PRIOR TO ANY EXCAVATION TO DETERMINE THE ACTUAL LOCATION OF UTILITIES & OTHER IMPROVEMENTS.