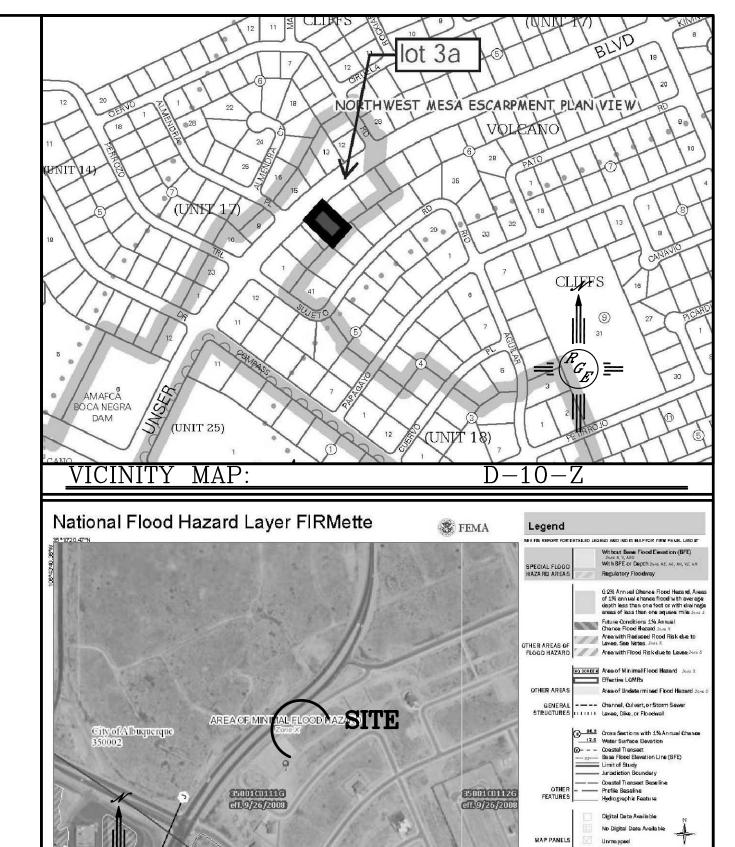

VID SOULE HAVE PERSONALLY INPECTED THE SITE. I HEREBY CERTIFY THE PAD HAS BEEN CONSTRUCTED SUCH THAT IT IS IN SUBSTANTIAL CONFORMANCE TO THE APPROVED GRADING PLAN DATED 3/1/19 \*PAD WAS GRADED PRIOR TO PLAN



## EROSION CONTROL NOTES:

INTO EXISTING RIGHT-OF-WAY.

- 1. CONTRACTOR IS RESPONSIBLE FOR OBTAINING A TOPSOIL DISTURBANCE PERMIT PRIOR TO BEGINNING WORK.
- 2. CONTRACTOR IS RESPONSIBLE FOR MAINTAINING RUN-OFF ON SITE DURING CONSTRUCTION.
- 3. CONTRACTOR IS RESPONSIBLE FOR CLEANING ALL SEDIMENT THAT GETS
- 4. REPAIR OF DAMAGED FACILITIES AND CLEANUP OF SEDIMENT ACCUMULATIONS ON ADJACENT PROPERTIES AND IN PUBLIC FACILITIES IS THE
- RESPONSIBILITY OF THE CONTRACTOR.
- 5. ALL EXPOSED EARTH SURFACES MUST BE PROTECTED FROM WIND AND WATER EROSION PRIOR TO FINAL ACCEPTANCE OF ANY PROJECT.



FIRM MAP:

LEGAL DESCRIPTION: LOT 3-A, BLOCK 6, VOLCANO CLIFFS UNIT 18

# NOTES:

1. ALL SPOT ELEVATIONS REPRESENT FLOWLINE ELEVATION UNLESS OTHERWISE

This map complies with FEMA's standards for the use of digital flood maps if it is not void as described below. The basemap shown complies with FEMA's basemap accuracy standards

The flood heard information is derived directly from the eatheritative NFHL web services provided by FEMA. This ma was experted on 9/4/2008 at 9.5722 PM and does not reflect changes or amendments subsequent to this det

This map image is void if the one or more of the following melements do not up pear: be some; imagery, flood zone label eagend, seeds but map or each to date, commany identifies FIRM panel number, and FIRM effective date. Map images for unmapped a