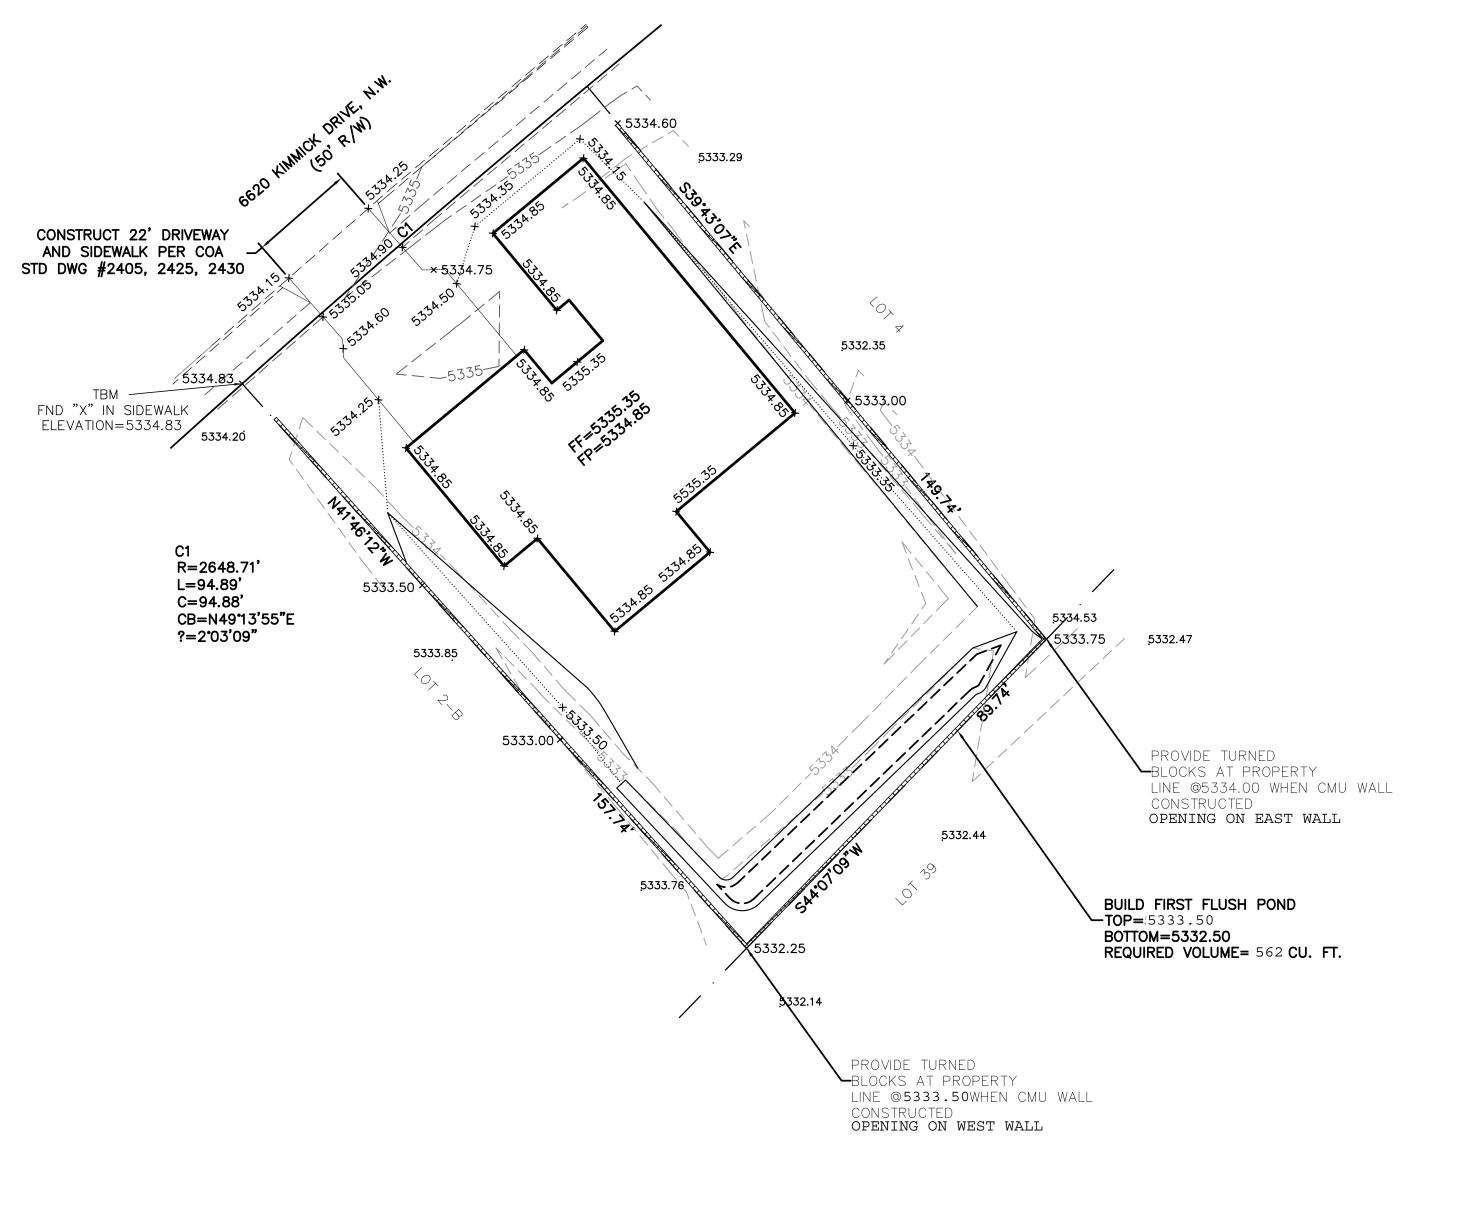

# NOTES:

1. ALL SPOT ELEVATIONS REPRESENT FLOWLINE ELEVATION UNLESS OTHERWISE

This map complies with FEMA's standards for the use of digital flood maps if it is not void as described below. The basemap shown complies with FEMA's basemap accuracy standards

2. ALL SLOPES SHALL BE 3:1 MAX. AND GRAVEL OR NATIVE SEEDING PRIOR TO CO.

# LEGEND

SCALE: 1"=20'

---- Existing contour ---- Existing index contour — PROPOSED CONTOUR PROPOSED INDEX CONTOUR SLOPE TIE EXISTING SPOT ELEVATION × XXXX \* XXXX PROPOSED SPOT ELEVATION BOUNDARY CENTERLINE - RIGHT-OF-WAY PROPOSED CMU SCREEN WALL (12" MAX. RETAINAGE)

CAUTION: EXISTING UTILITIES ARE NOT SHOWN. IT SHALL BE THE SOLE RESPONSIBILITY OF THE CONTRACTOR TO CONDUCT ALL NECESSARY FIELD INVESTIGATIONS PRIOR TO ANY EXCAVATION TO DETERMINE THE ACTUAL LOCATION OF UTILITIES & OTHER IMPROVEMENTS.