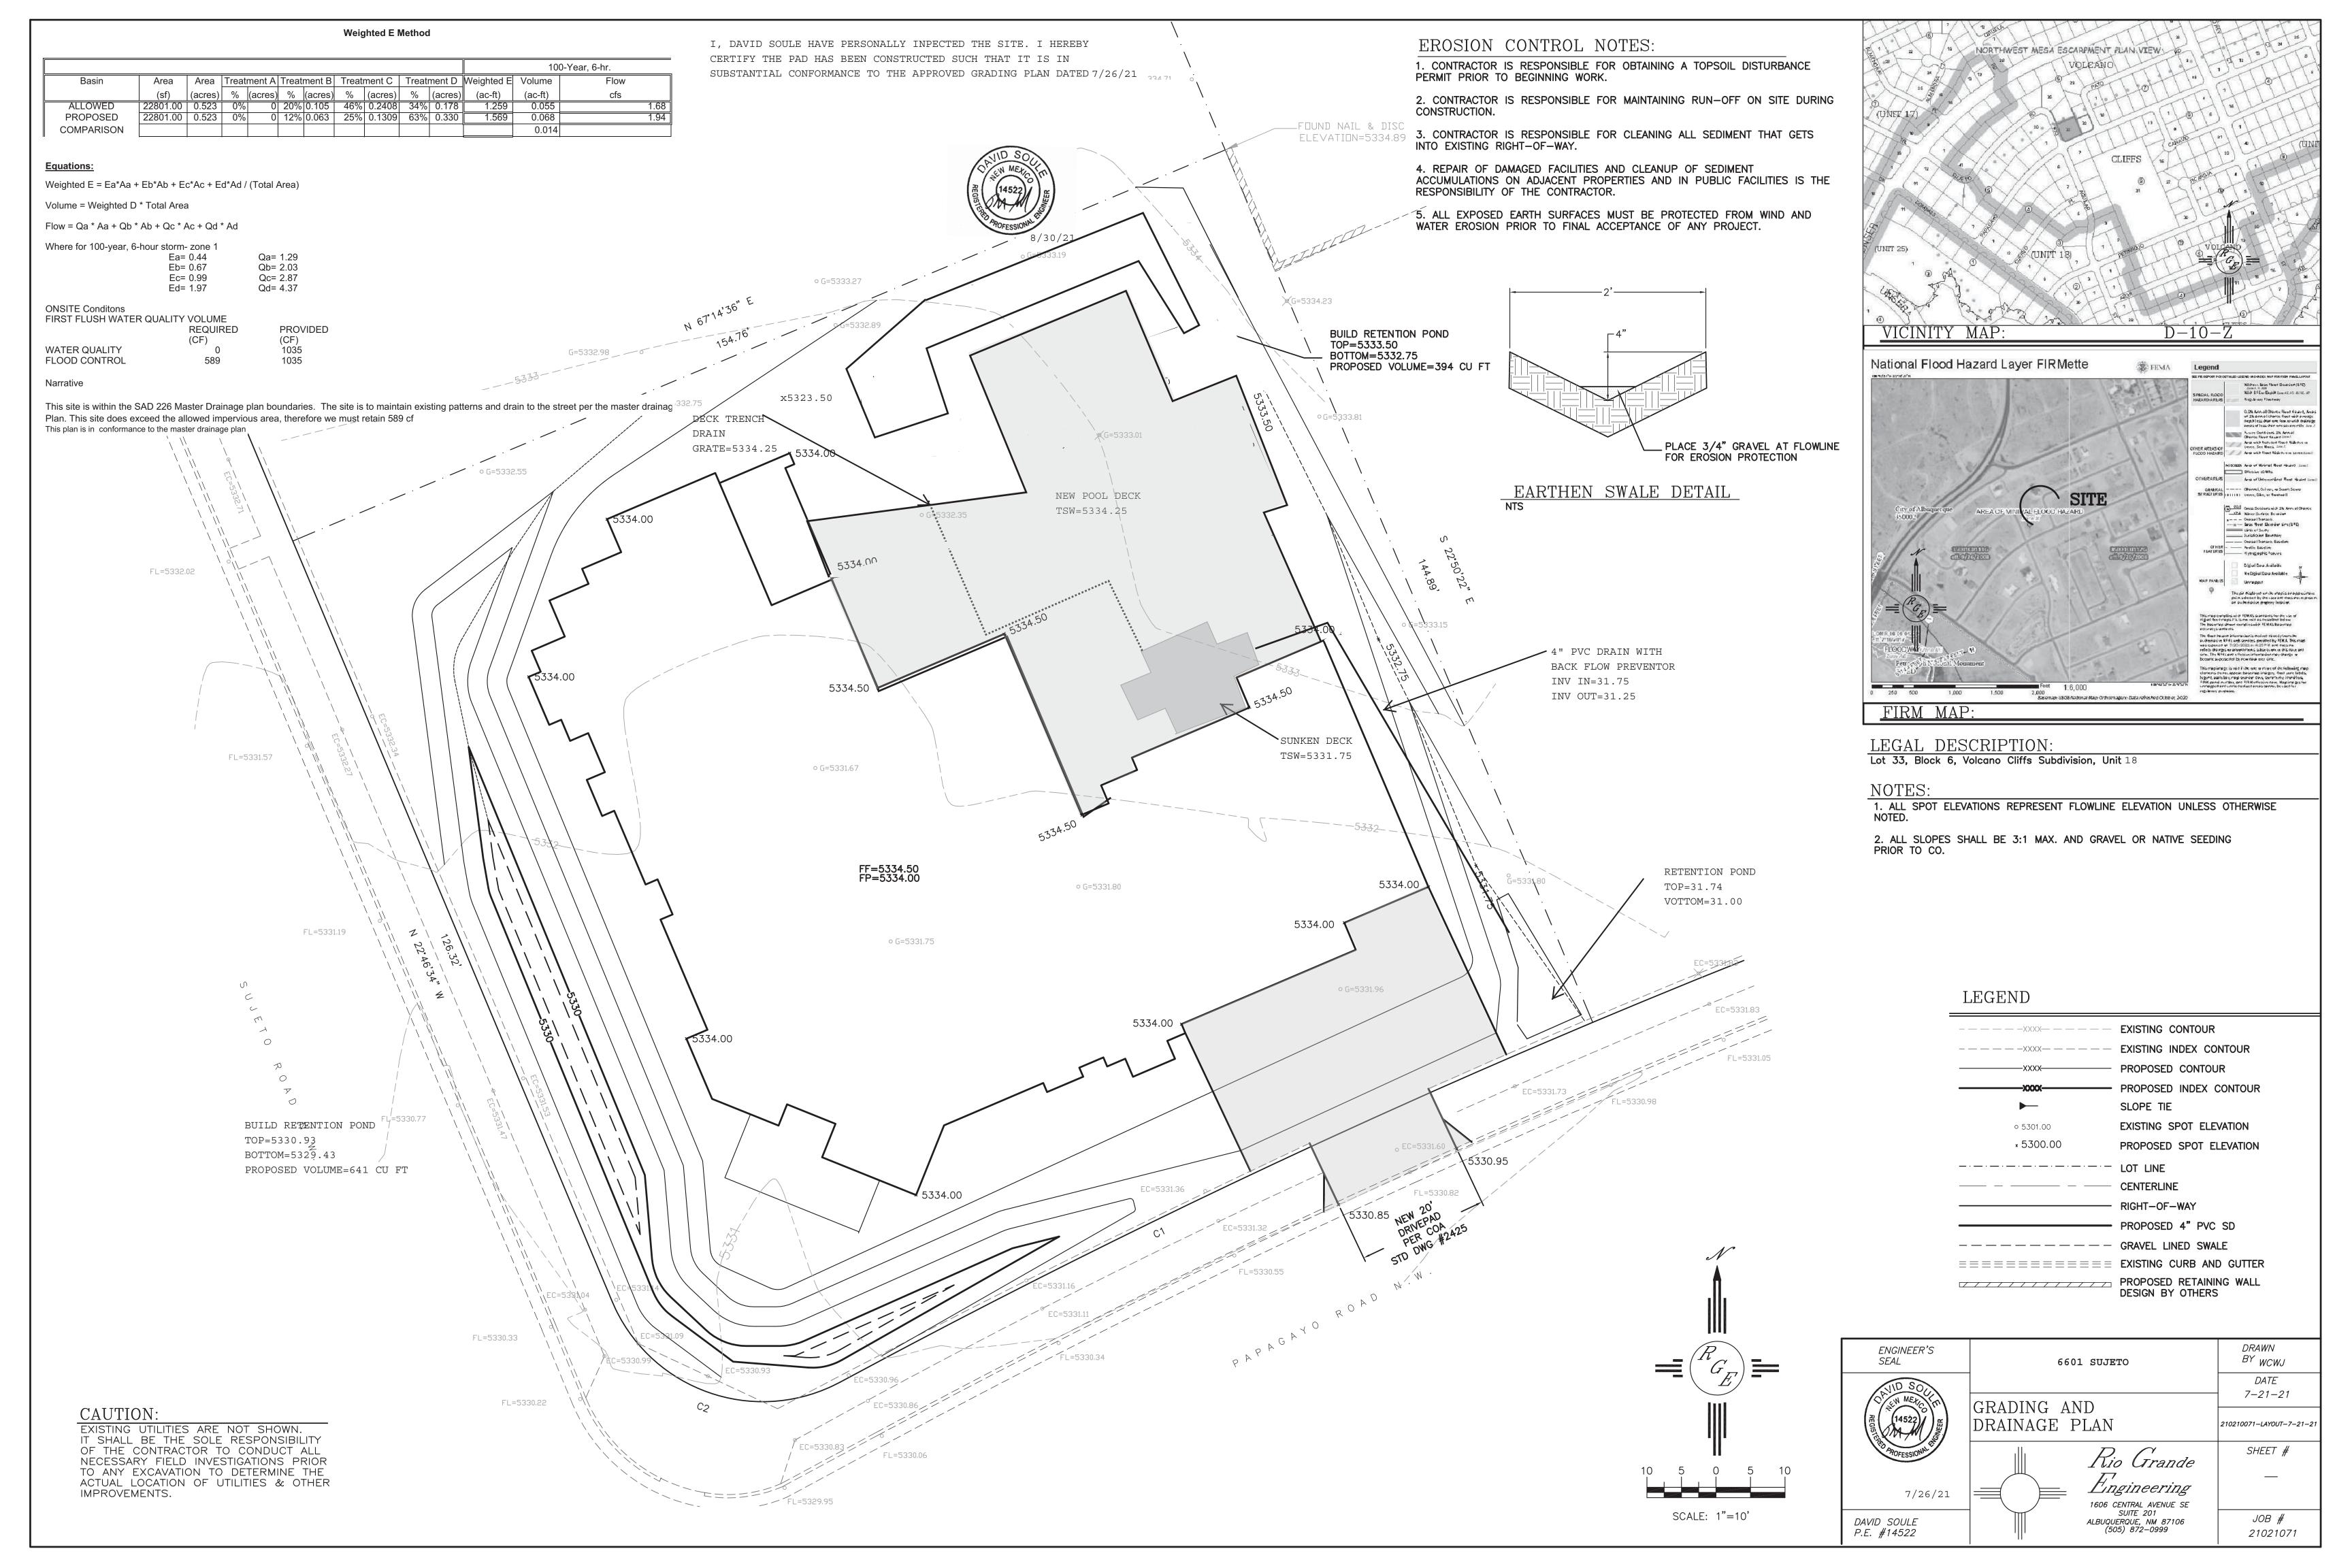

## CITY OF ALBUQUERQUE

Planning Department
Alan Varela, Interim Director

September 2, 2021

David Soule, P.E. Rio Grande Engineering PO Box 93924 Albuquerque, New Mexico 87199

RE: Lot 33 Block 6 Volcano Cliffs Unit 18 SAD 228 6601 Sujeto Rd. NW
Grading and Drainage Plan
Engineers Stamp Date 7/26/2021 (D10D003M33)
Pad Certification Date 8/30/2021

Mr. Soule,

Based upon the information provided in your submittal received 8/31/2021, this plan is approved for Building Permit.

PO Box 1293

Please inform the builder/owner to attach a copy of this approved plan and this letter to the construction sets in the permitting process prior to sign-off by Hydrology.

Albuquerque

Reiterate to the Owner/Contractor that a separate permit for a garden/retaining wall must be obtained, with the approved G&D plan and Pad Certification. Also, let the owner/contractor know that if a pool is to be added in the future the G&D plan will need to be modified showing the location of the pool and the land treatment differences.

NM 87103

Prior to Certificate of Occupancy release, Engineer Certification per the DPM checklist of this plan will be required.

www.cabq.gov

If you have any questions, please contact me at 924-3986 or Rudy Rael at 924-3977.