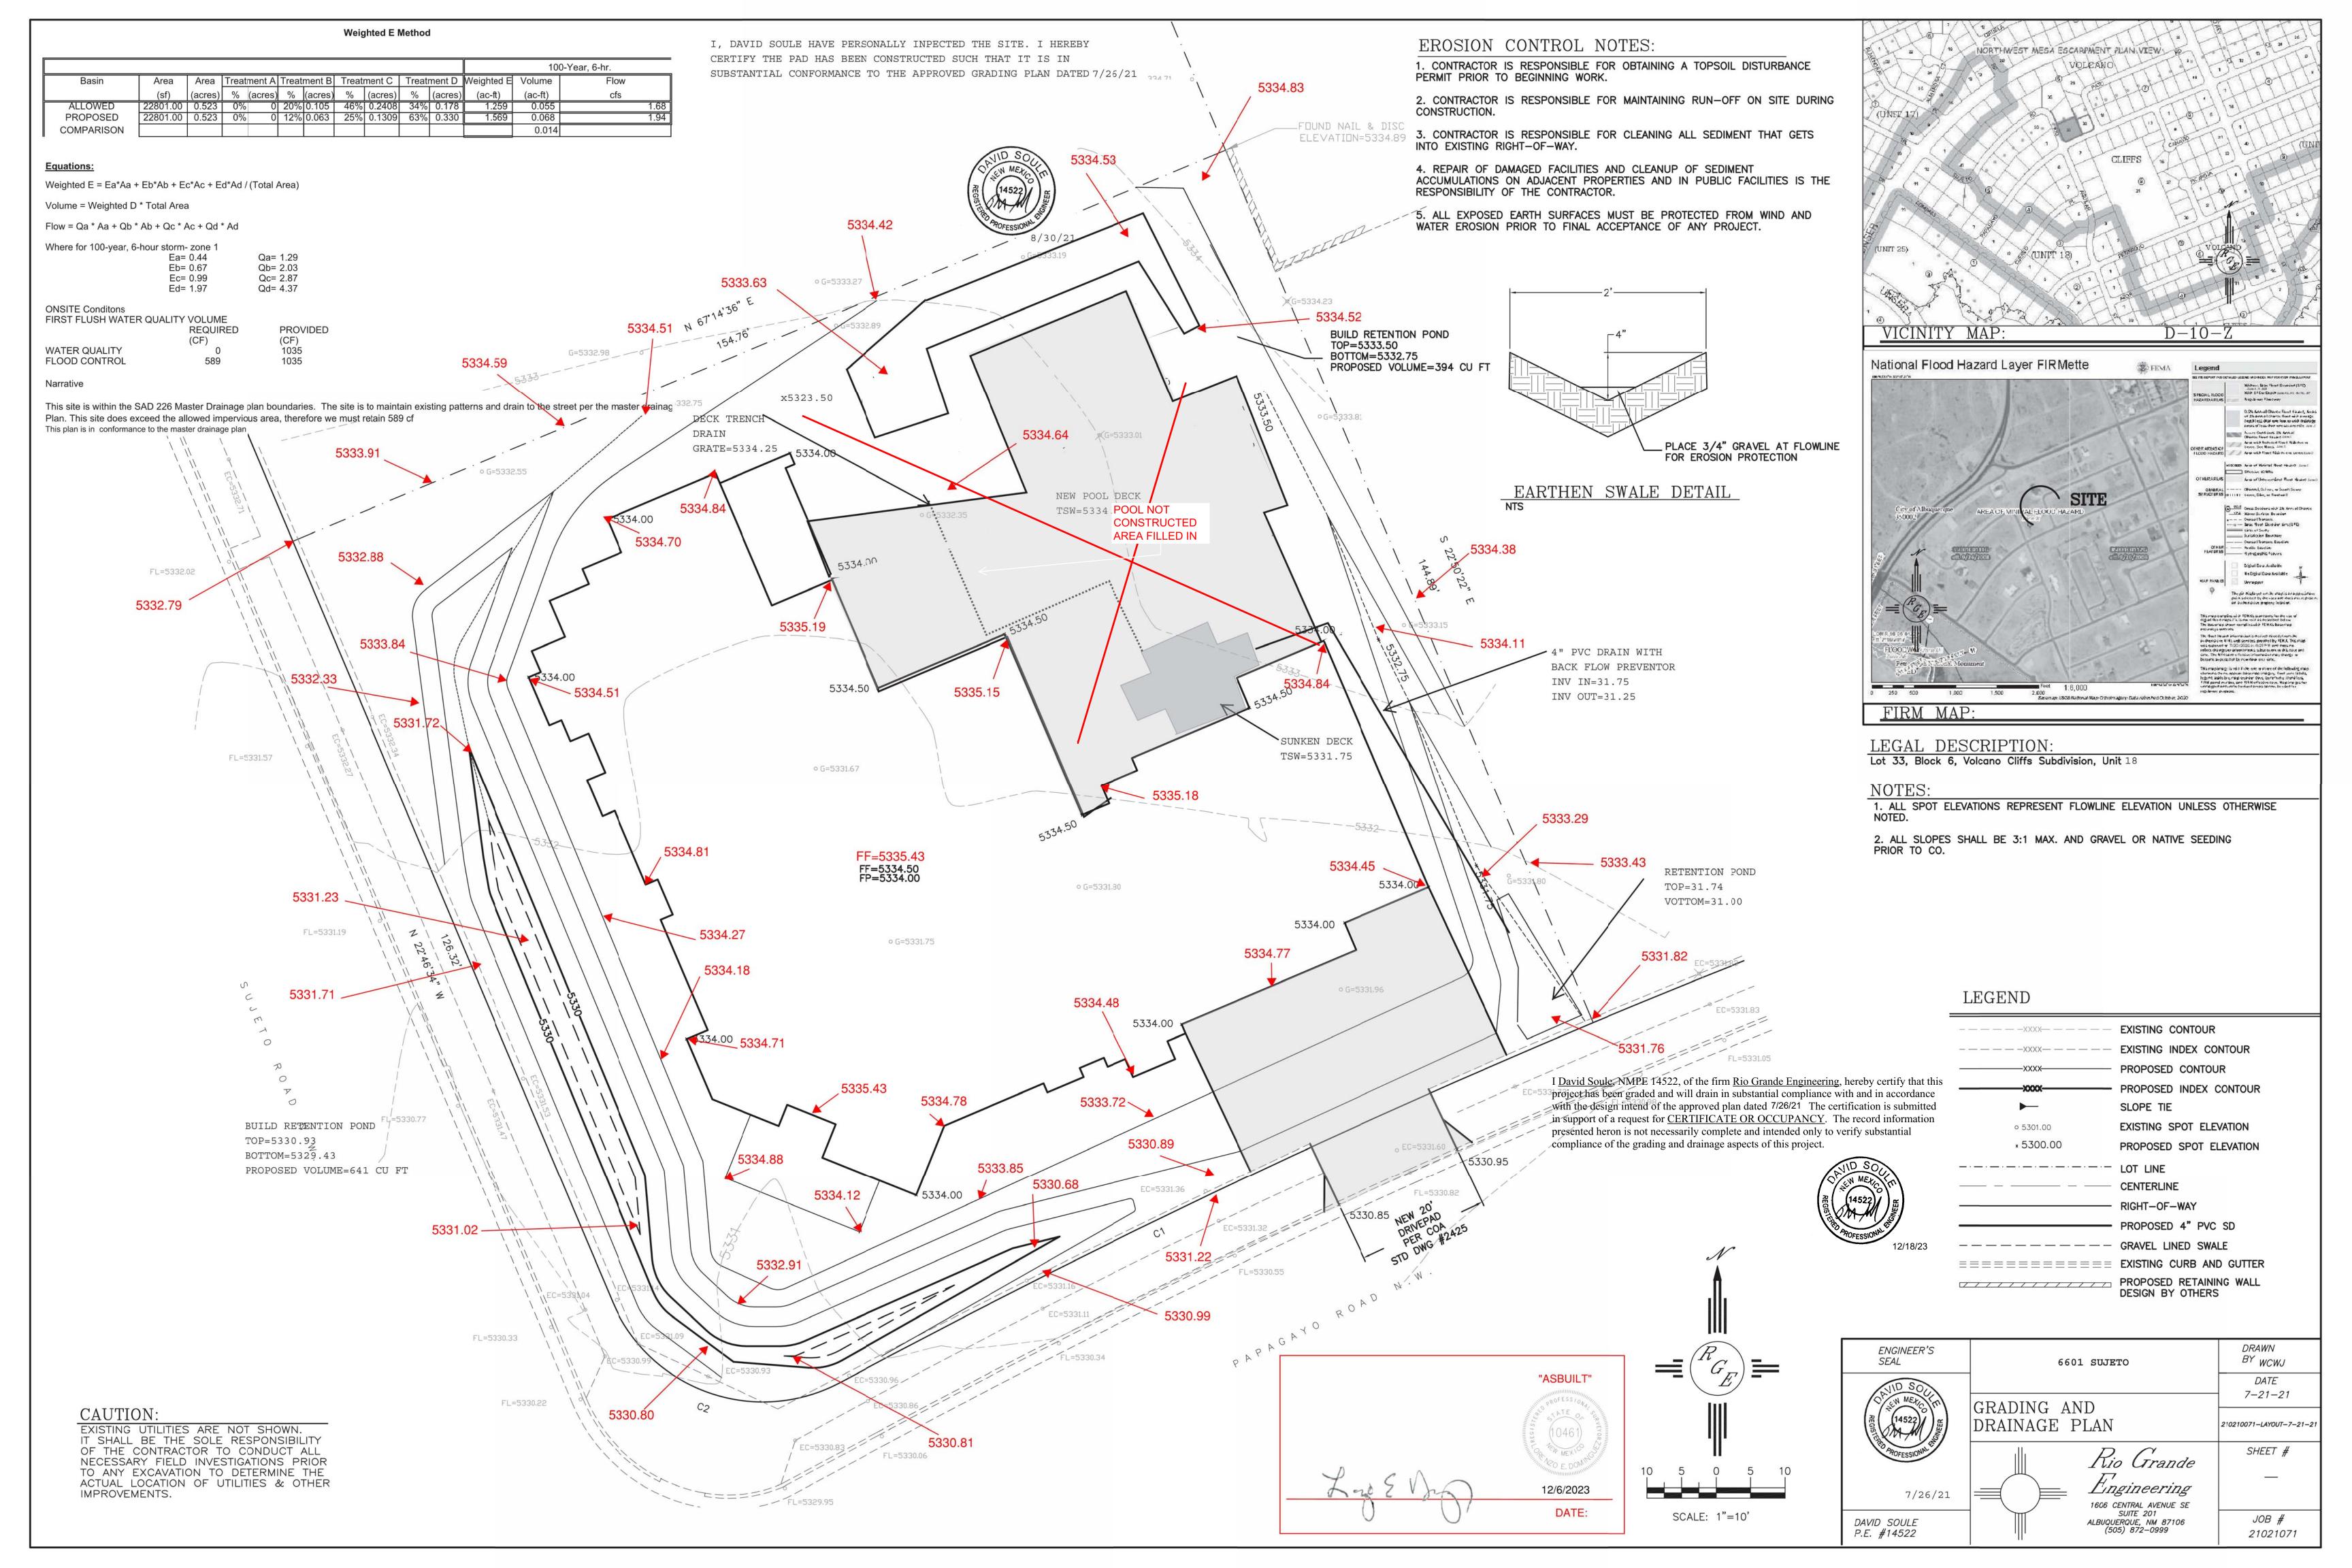

## CITY OF ALBUQUERQUE

Planning Department Alan Varela, Director

January 9, 2024

David Soule, PE Rio Grande Engineering PO Box 93924 Albuquerque, NM 87199

**RE:** Lot 33 Block 6 Unit 22 SAD 228

6601 Sujeto. NW

Volcano Cliffs Subdivision Grading and Drainage Plan

Engineers Stamp Date 7/26/2021 (D10D003M33)

Pad Certificate Date: 8/30/2021 CO Certification Date: 12/18/2023

PO Box 1293 Mr. Soule,

Based on the Certification received on 1/9/2024, the site is acceptable for release of

Albuquerque Certificate of Occupancy by Hydrology.

If you have any questions, you can contact me at 924-3695 or Rudy Rael at 924-3977.

NM 87103

Sincerely,

www.cabq.gov

Tiequan Chen, P.E.

Principal Engineer, Hydrology

### DRAINAGE AND TRANSPORTATION INFORMATION SHEET (REV 6/2018)

| Project Title: 6601 SUJETO          | Building Permit #:                    | Hydrology File #.                                      |  |  |
|-------------------------------------|---------------------------------------|--------------------------------------------------------|--|--|
| DKB#:                               | EPC#:                                 | Work Order#:                                           |  |  |
| Legal Description: LOT 33 BLOCK 6   | Volcano Cliffs                        | unit 18                                                |  |  |
|                                     |                                       |                                                        |  |  |
| Applicant:                          |                                       |                                                        |  |  |
| Address:                            |                                       |                                                        |  |  |
| Phone#:                             |                                       |                                                        |  |  |
| Other Contact: RIO GRANDE ENGINE    |                                       |                                                        |  |  |
| Address: PO BOX 93924 ALB NM        |                                       |                                                        |  |  |
|                                     |                                       | E-mail: david@riograndeengineering.                    |  |  |
| TYPE OF DEVELOPMENT: PLAT           |                                       |                                                        |  |  |
| Check all that Apply:               |                                       |                                                        |  |  |
| DEPARTMENT:                         | ТҮРЕ С                                | OF APPROVAL/ACCEPTANCE SOUGHT:                         |  |  |
| X HYDROLOGY/ DRAINAGE               |                                       | JILDING PERMIT APPROVAL                                |  |  |
| TRAFFIC/ TRANSPORTATION             | X CE                                  | ERTIFICATE OF OCCUPANCY                                |  |  |
| TYPE OF SUBMITTAL:                  |                                       |                                                        |  |  |
| ENGINEER/ARCHITECT CERTIFICATION    | PR                                    | PRELIMINARY PLAT APPROVAL SITE PLAN FOR SUB'D APPROVAL |  |  |
| PAD CERTIFICATION                   | SI7                                   |                                                        |  |  |
| CONCEPTUAL G & D PLAN               | SI7                                   | TE PLAN FOR BLDG. PERMIT APPROVAL                      |  |  |
| X GRADING PLAN                      | FI                                    | NAL PLAT APPROVAL                                      |  |  |
| DRAINAGE REPORT                     |                                       |                                                        |  |  |
| DRAINAGE MASTER PLAN                | SIA                                   | A/ RELEASE OF FINANCIAL GUARANTEE                      |  |  |
| FLOODPLAIN DEVELOPMENT PERMIT A     | PPLIC FO                              | OUNDATION PERMIT APPROVAL                              |  |  |
| ELEVATION CERTIFICATE               |                                       | RADING PERMIT APPROVAL                                 |  |  |
| CLOMR/LOMR                          | so so                                 | 0-19 APPROVAL                                          |  |  |
| TRAFFIC CIRCULATION LAYOUT (TCL)    |                                       | VING PERMIT APPROVAL                                   |  |  |
| TRAFFIC IMPACT STUDY (TIS)          |                                       | RADING/PAD CERTIFICATION                               |  |  |
| STREET LIGHT LAYOUT                 |                                       | ORK ORDER APPROVAL                                     |  |  |
| OTHER (SPECIFY) PRE-DESIGN MEETING? |                                       | CLOMR/LOMR                                             |  |  |
|                                     | FLOODPLAIN DEVELOPMENT PERMIT         |                                                        |  |  |
| IS THIS A RESUBMITTAL?: Yes X No    | ОТ                                    | THER (SPECIFY)                                         |  |  |
| IS THIS A RESODINITIAL! 168 A NO    |                                       |                                                        |  |  |
| DATE SUBMITTED:                     | · · · · · · · · · · · · · · · · · · · |                                                        |  |  |
|                                     |                                       |                                                        |  |  |
| COA STAFF:                          | ELECTRONIC SUBMITTAL R                | ECEIVED:                                               |  |  |