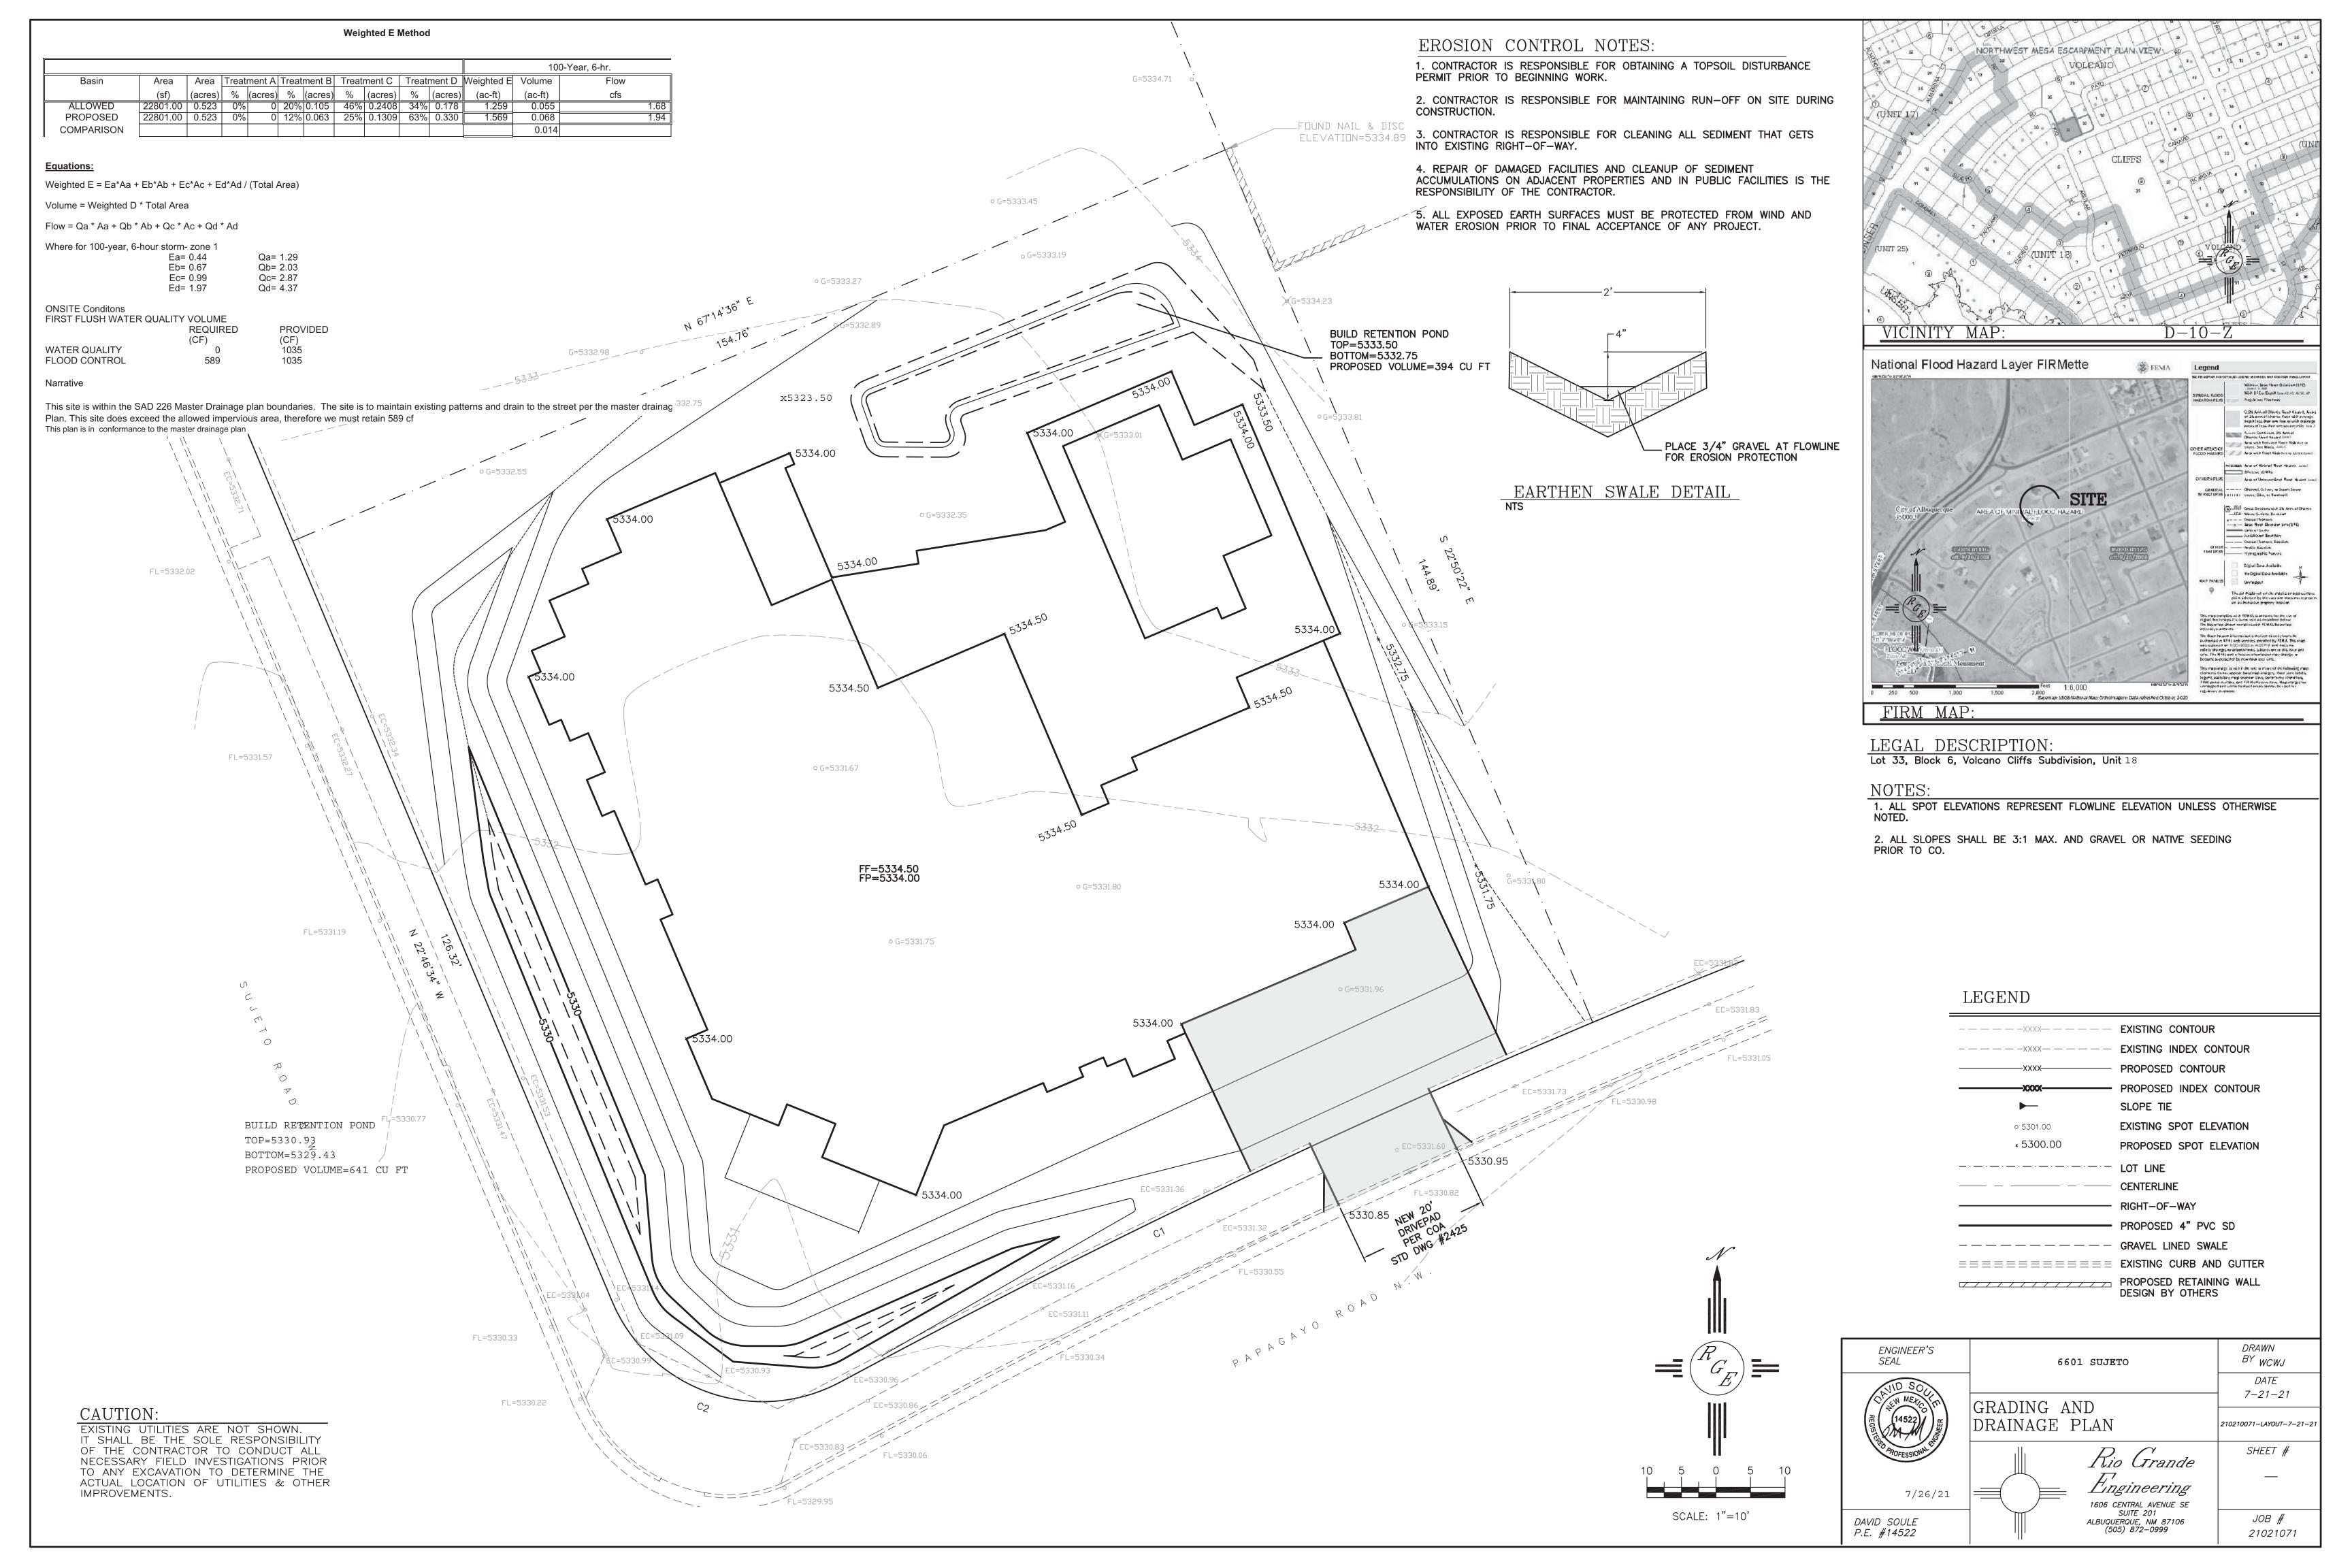

## CITY OF ALBUQUERQUE

Planning Department
Brennon Williams, Director

July 28, 2021

David Soule, P.E. Rio Grande Engineering PO Box 93924 Albuquerque, New Mexico 87199

RE: Lot 33 Block 6 Unit 18 SAD 228 6601 Sujeto Rd. NW Volcano Cliffs Subdivision Revised Grading and Drainage Plan Engineers Stamp Date 7/26/2021 (D10D003M33)

Mr. Soule,

Albuquerque

NM 87103

www.cabq.gov

Based upon the information provided in your submittal received 7/27/2021, this plan is approved for Grading Permit. This will now be the plan used going forward.

Prior to Building permit approval a Pad Certification will be required, provided by the Engineer or a registered Land Surveyor.

Advise the owner contractor not to use dirt as a ramp to climb the curb, use lumber or crusher fines for this purpose.

Reiterate to the Owner/Contractor that a separate permit for a garden/retaining wall must be obtained with the approved G&D plan and Pad Certification. Also, if a swimming pool is to be placed after this approval a new grading and drainage plan will need to be resubmitted showing the changes for the land treatments.

Prior to Certificate of Occupancy release, Engineer Certification per the DPM checklist is required.

If you have any questions, please contact me at 924-3986 or Rudy Rael at 924-3977.

Sincerely,

Ernest Armijo, P.E. Principal Engineer, Planning Dept.