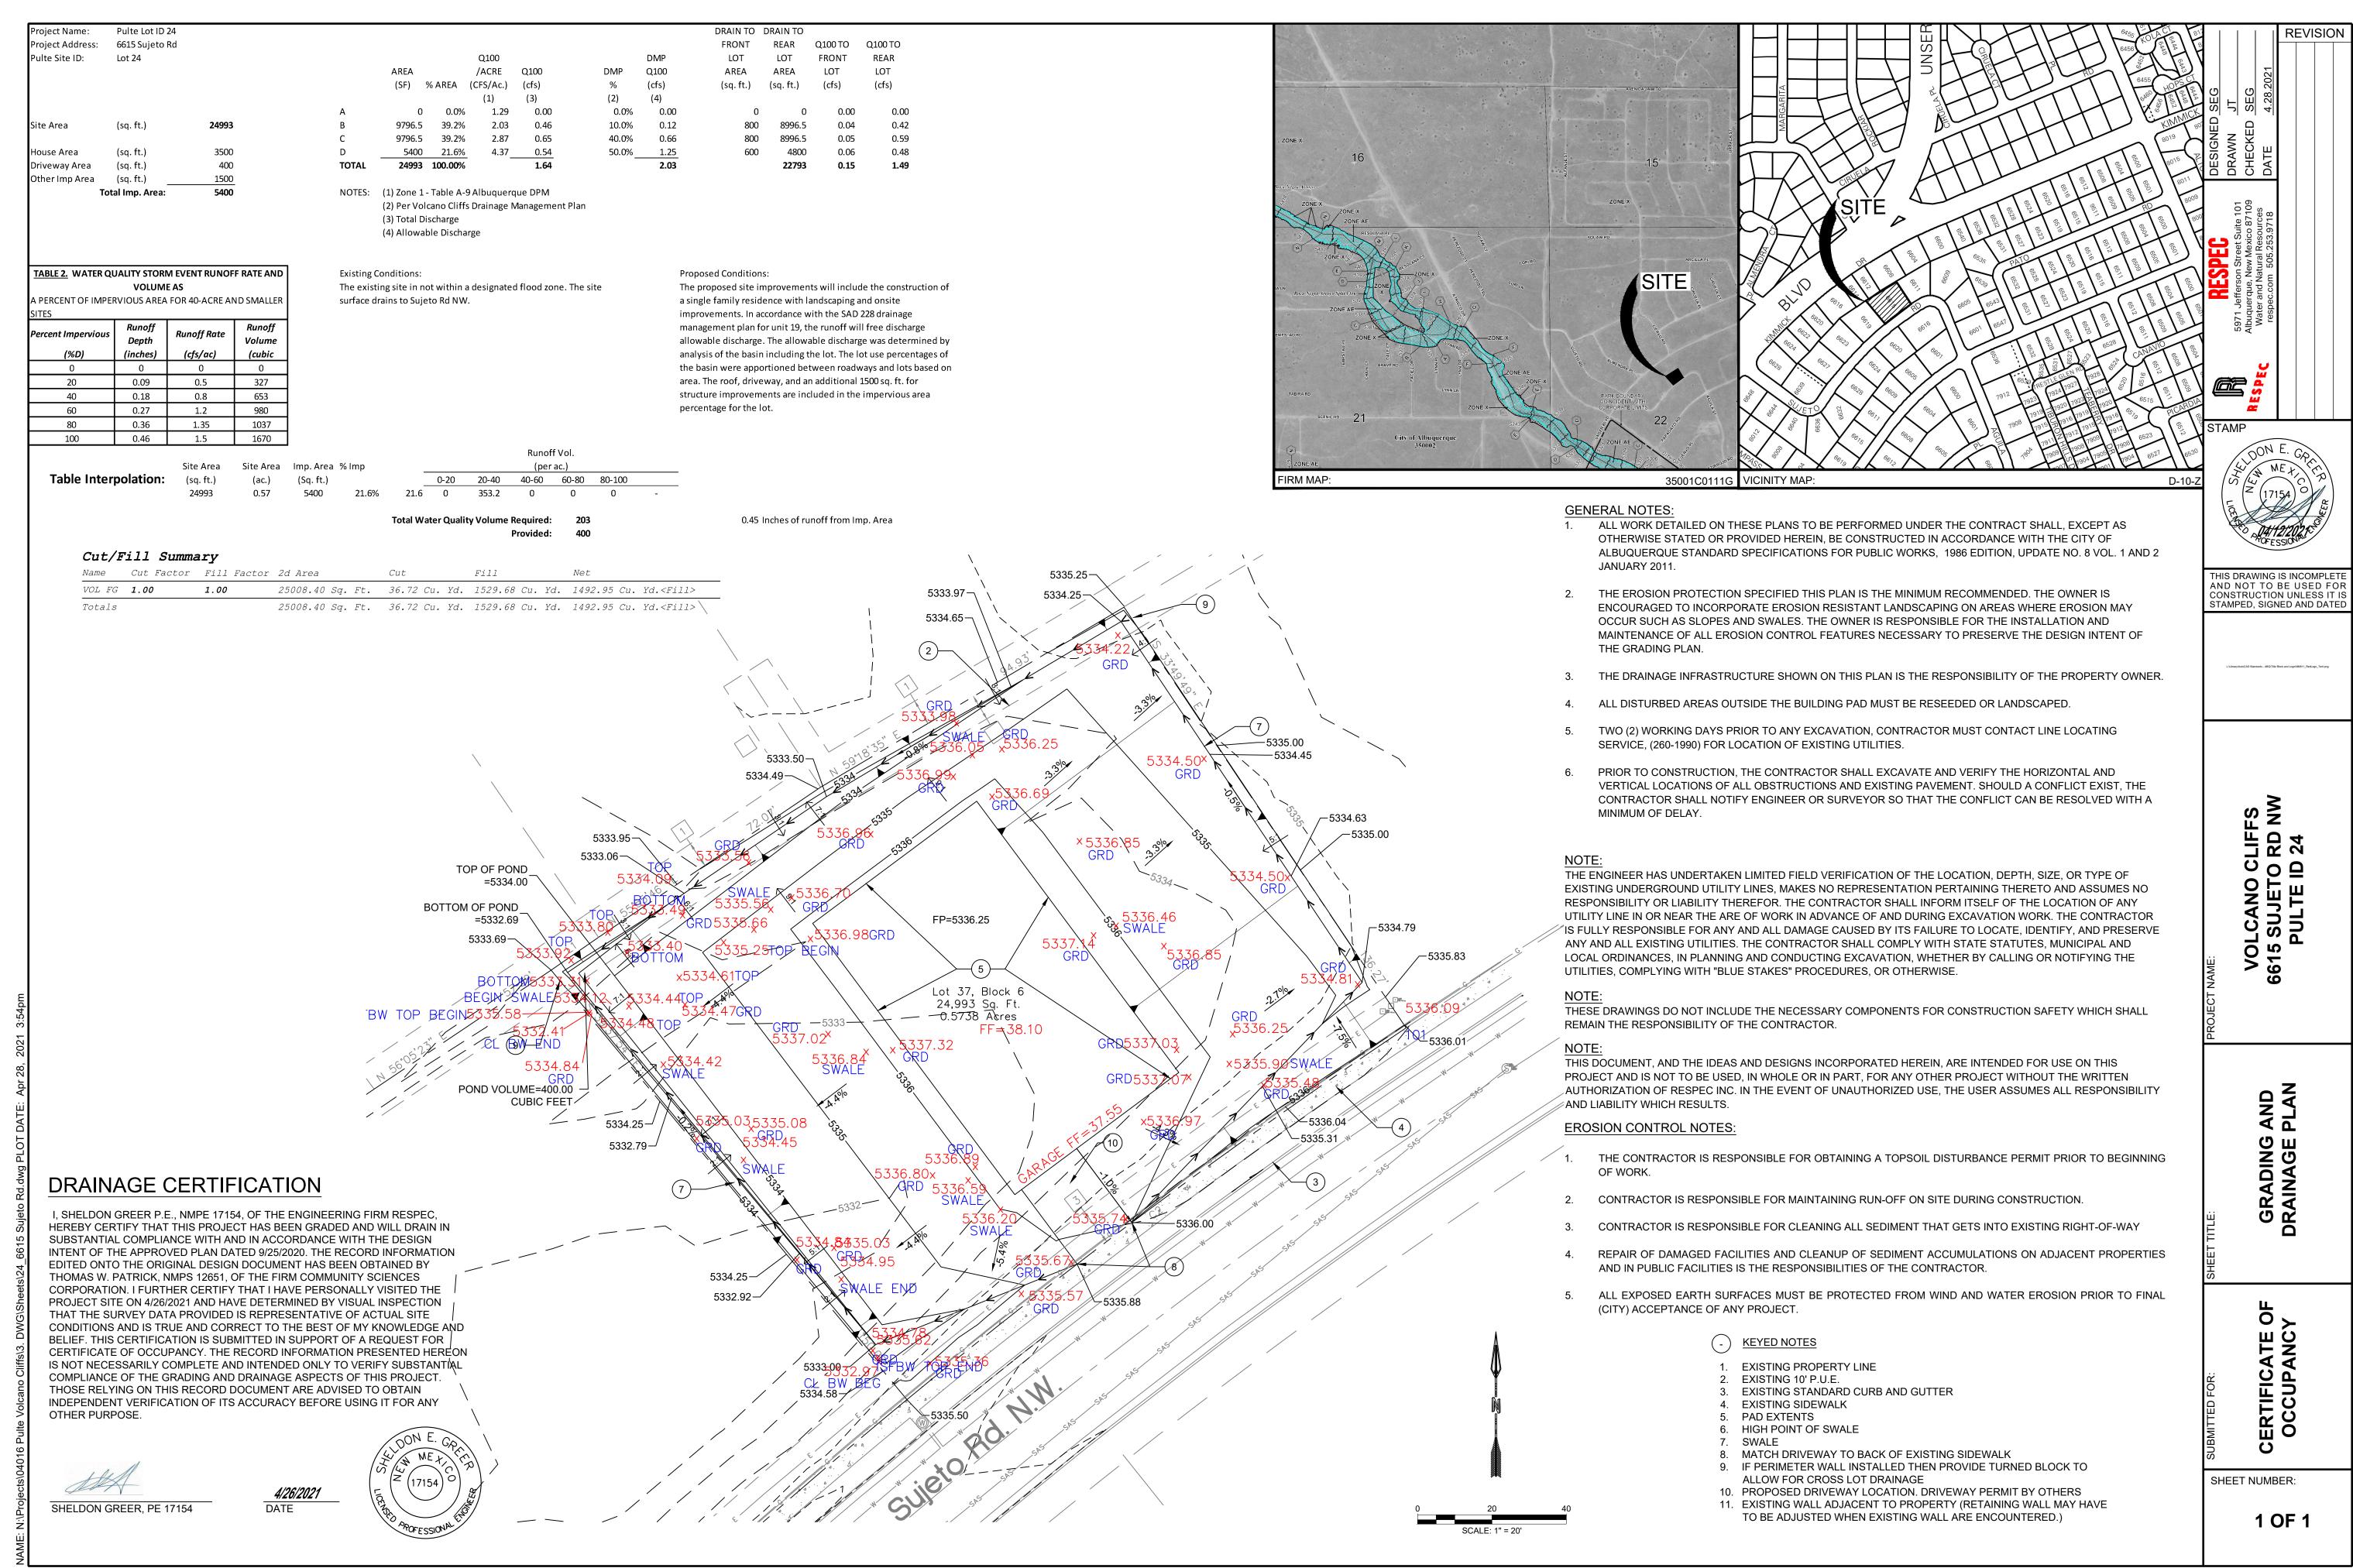

## CITY OF ALBUQUERQUE

Planning Department Brennon Williams, Director

April 29, 2021

Sheldon Greer, P.E. RESPEC 5971 Jefferson St. NE Suite 101 Albuquerque, New Mexico 87109

Re: Lot 5 Block 7 Volcano Cliffs Unit 18 SAD 228 6615 Sujeto Rd. NW Grading and Drainage Plan Engineers Stamp Date: 4/26/2021 (D10D003M37) CO Certification Revised Date: 4/26/2021