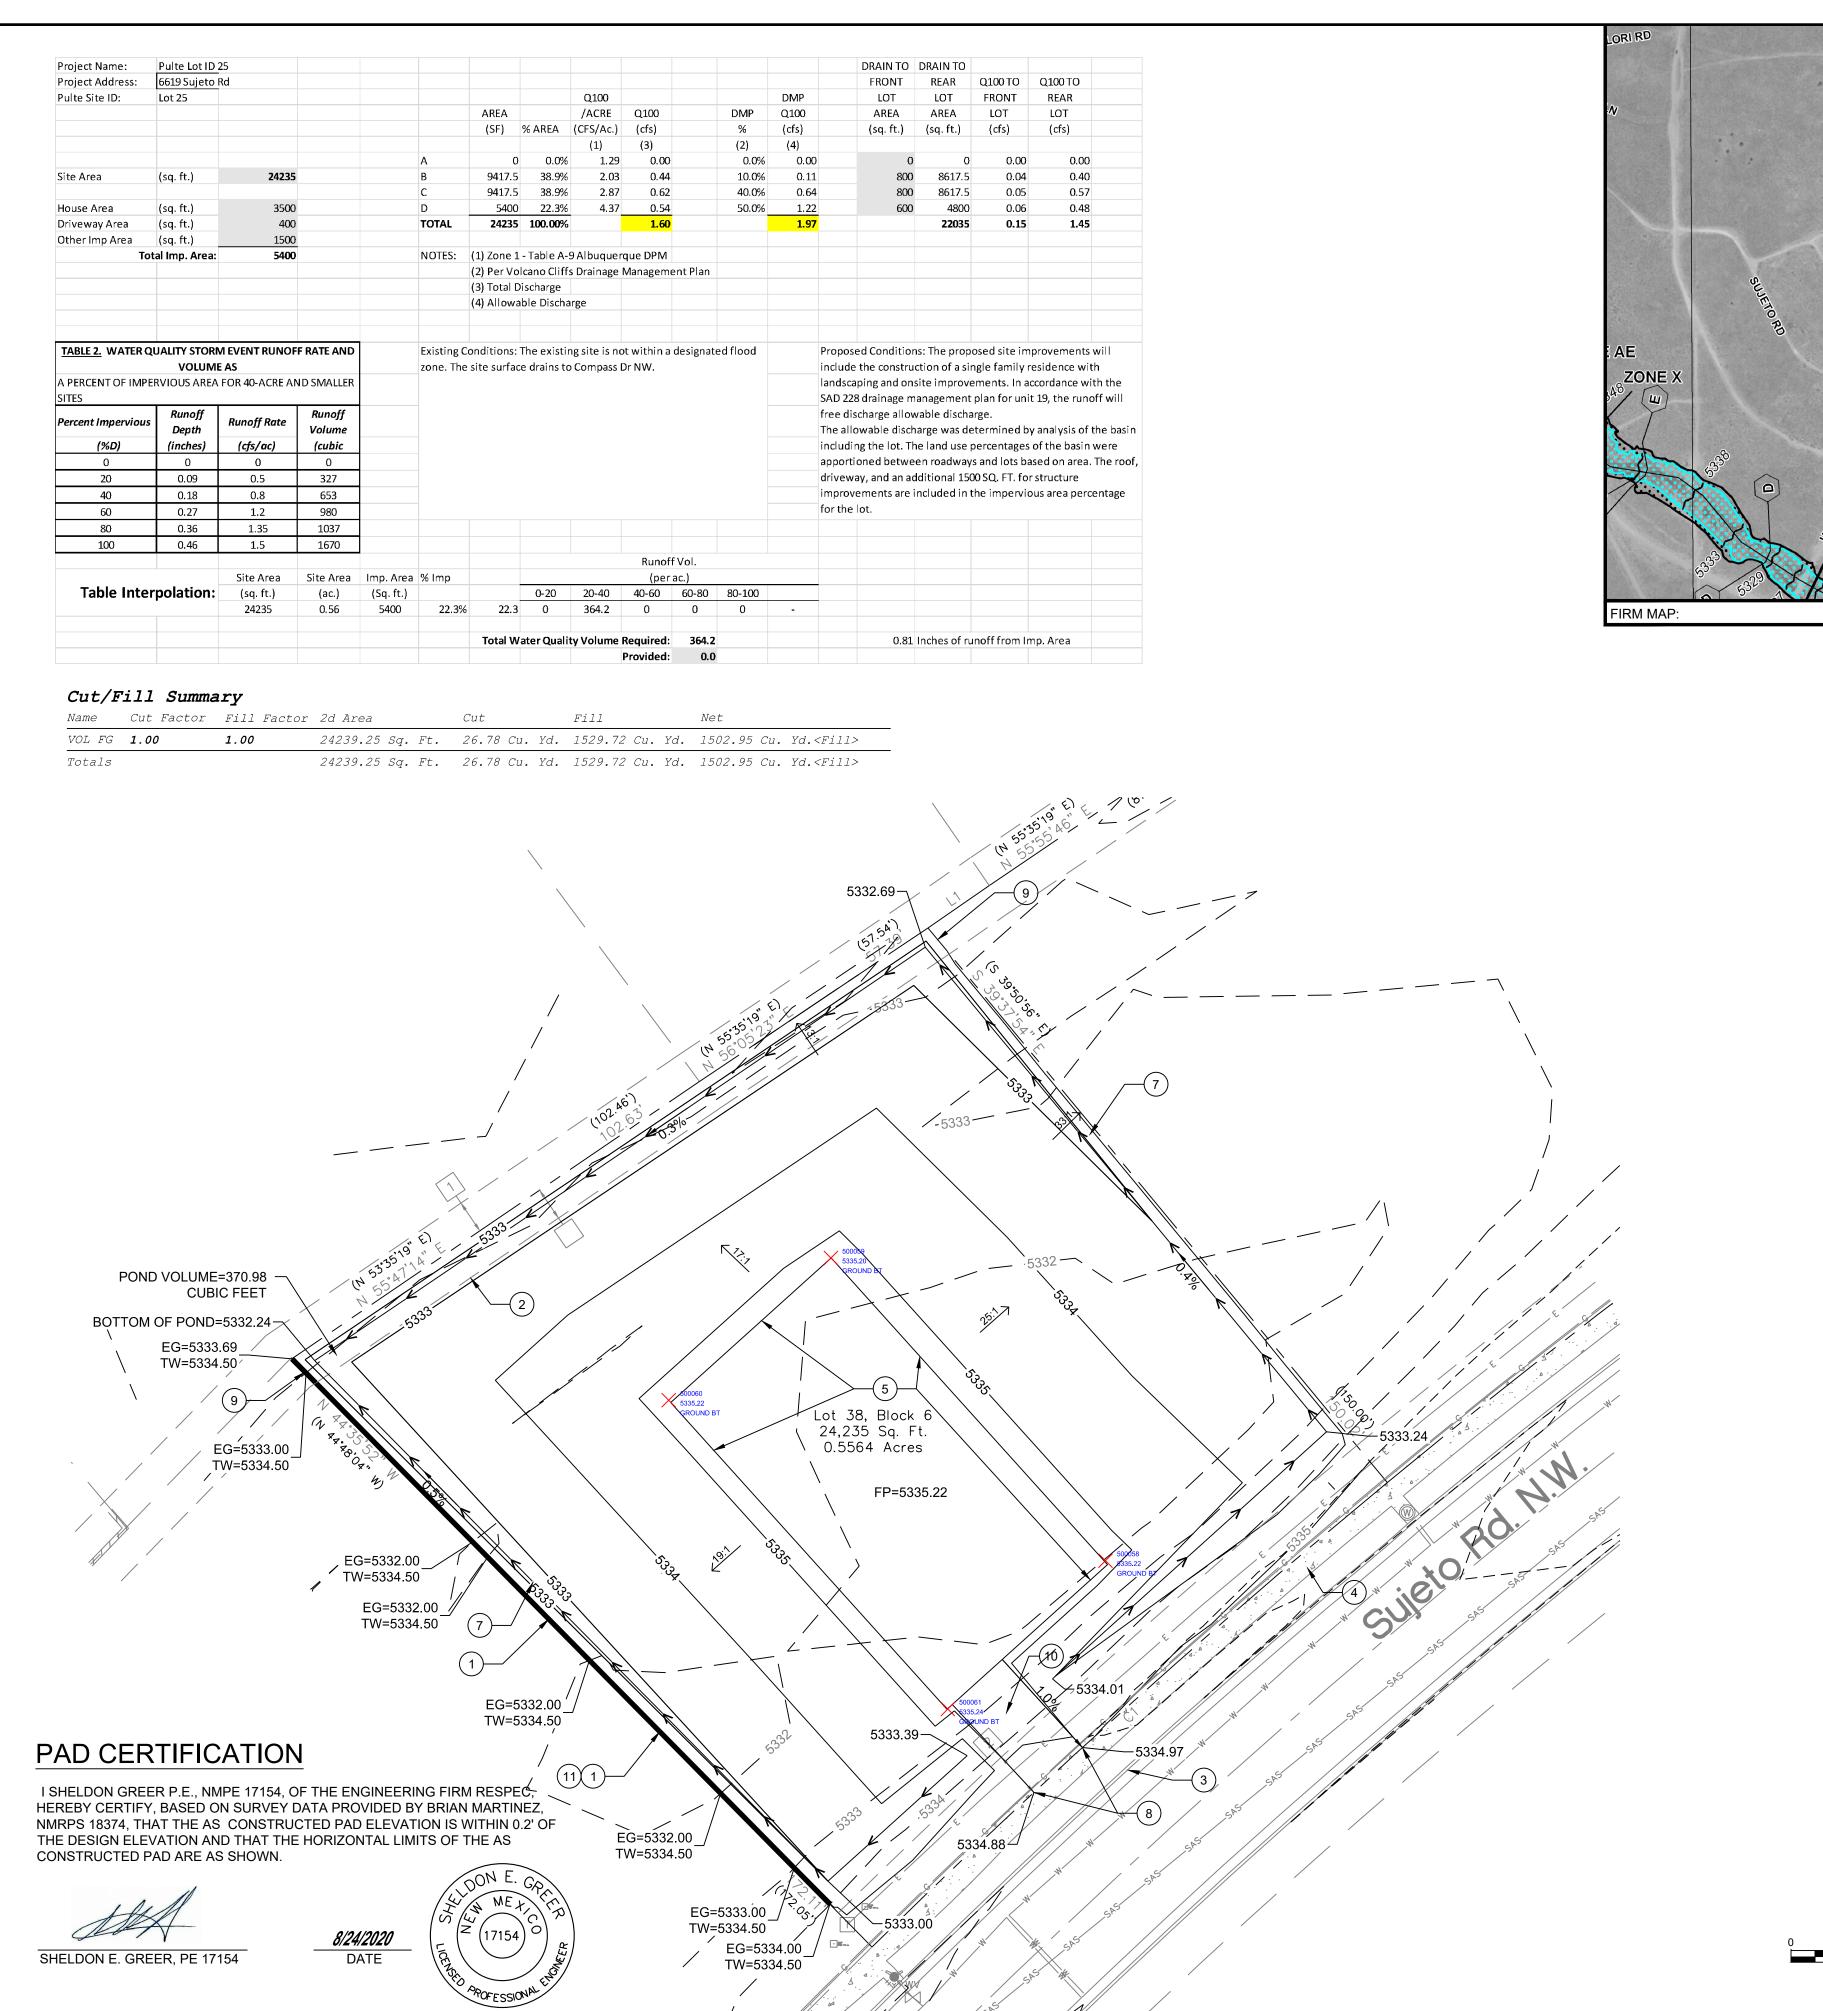

COA STAFF:

ELECTRONIC SUBMITTAL RECEIVED:

FEE PAID:

© Copyright 2020 RESPEC - All Rights Reserved

| то                                          | DRAIN TO  |         |         |  |  |  |  |  |  |
|---------------------------------------------|-----------|---------|---------|--|--|--|--|--|--|
| IT                                          | REAR      | Q100 TO | Q100 TO |  |  |  |  |  |  |
| -                                           | LOT       | FRONT   | REAR    |  |  |  |  |  |  |
| Ą                                           | AREA      | LOT     | LOT     |  |  |  |  |  |  |
| t.)                                         | (sq. ft.) | (cfs)   | (cfs)   |  |  |  |  |  |  |
|                                             |           |         |         |  |  |  |  |  |  |
| 0                                           | 0         | 0.00    | 0.00    |  |  |  |  |  |  |
| 800                                         | 8617.5    | 0.04    | 0.40    |  |  |  |  |  |  |
| 800                                         | 8617.5    | 0.05    | 0.57    |  |  |  |  |  |  |
| 600                                         | 4800      | 0.06    | 0.48    |  |  |  |  |  |  |
|                                             | 22035     | 0.15    | 1.45    |  |  |  |  |  |  |
|                                             |           |         |         |  |  |  |  |  |  |
|                                             |           |         |         |  |  |  |  |  |  |
|                                             |           |         |         |  |  |  |  |  |  |
|                                             |           |         |         |  |  |  |  |  |  |
|                                             |           |         |         |  |  |  |  |  |  |
|                                             |           |         |         |  |  |  |  |  |  |
|                                             |           |         |         |  |  |  |  |  |  |
| itions: The proposed site improvements will |           |         |         |  |  |  |  |  |  |
| struction of a single family residence with |           |         |         |  |  |  |  |  |  |
|                                             |           |         |         |  |  |  |  |  |  |

| .81 | Inches of ru |  |  |  |  |
|-----|--------------|--|--|--|--|
|     |              |  |  |  |  |