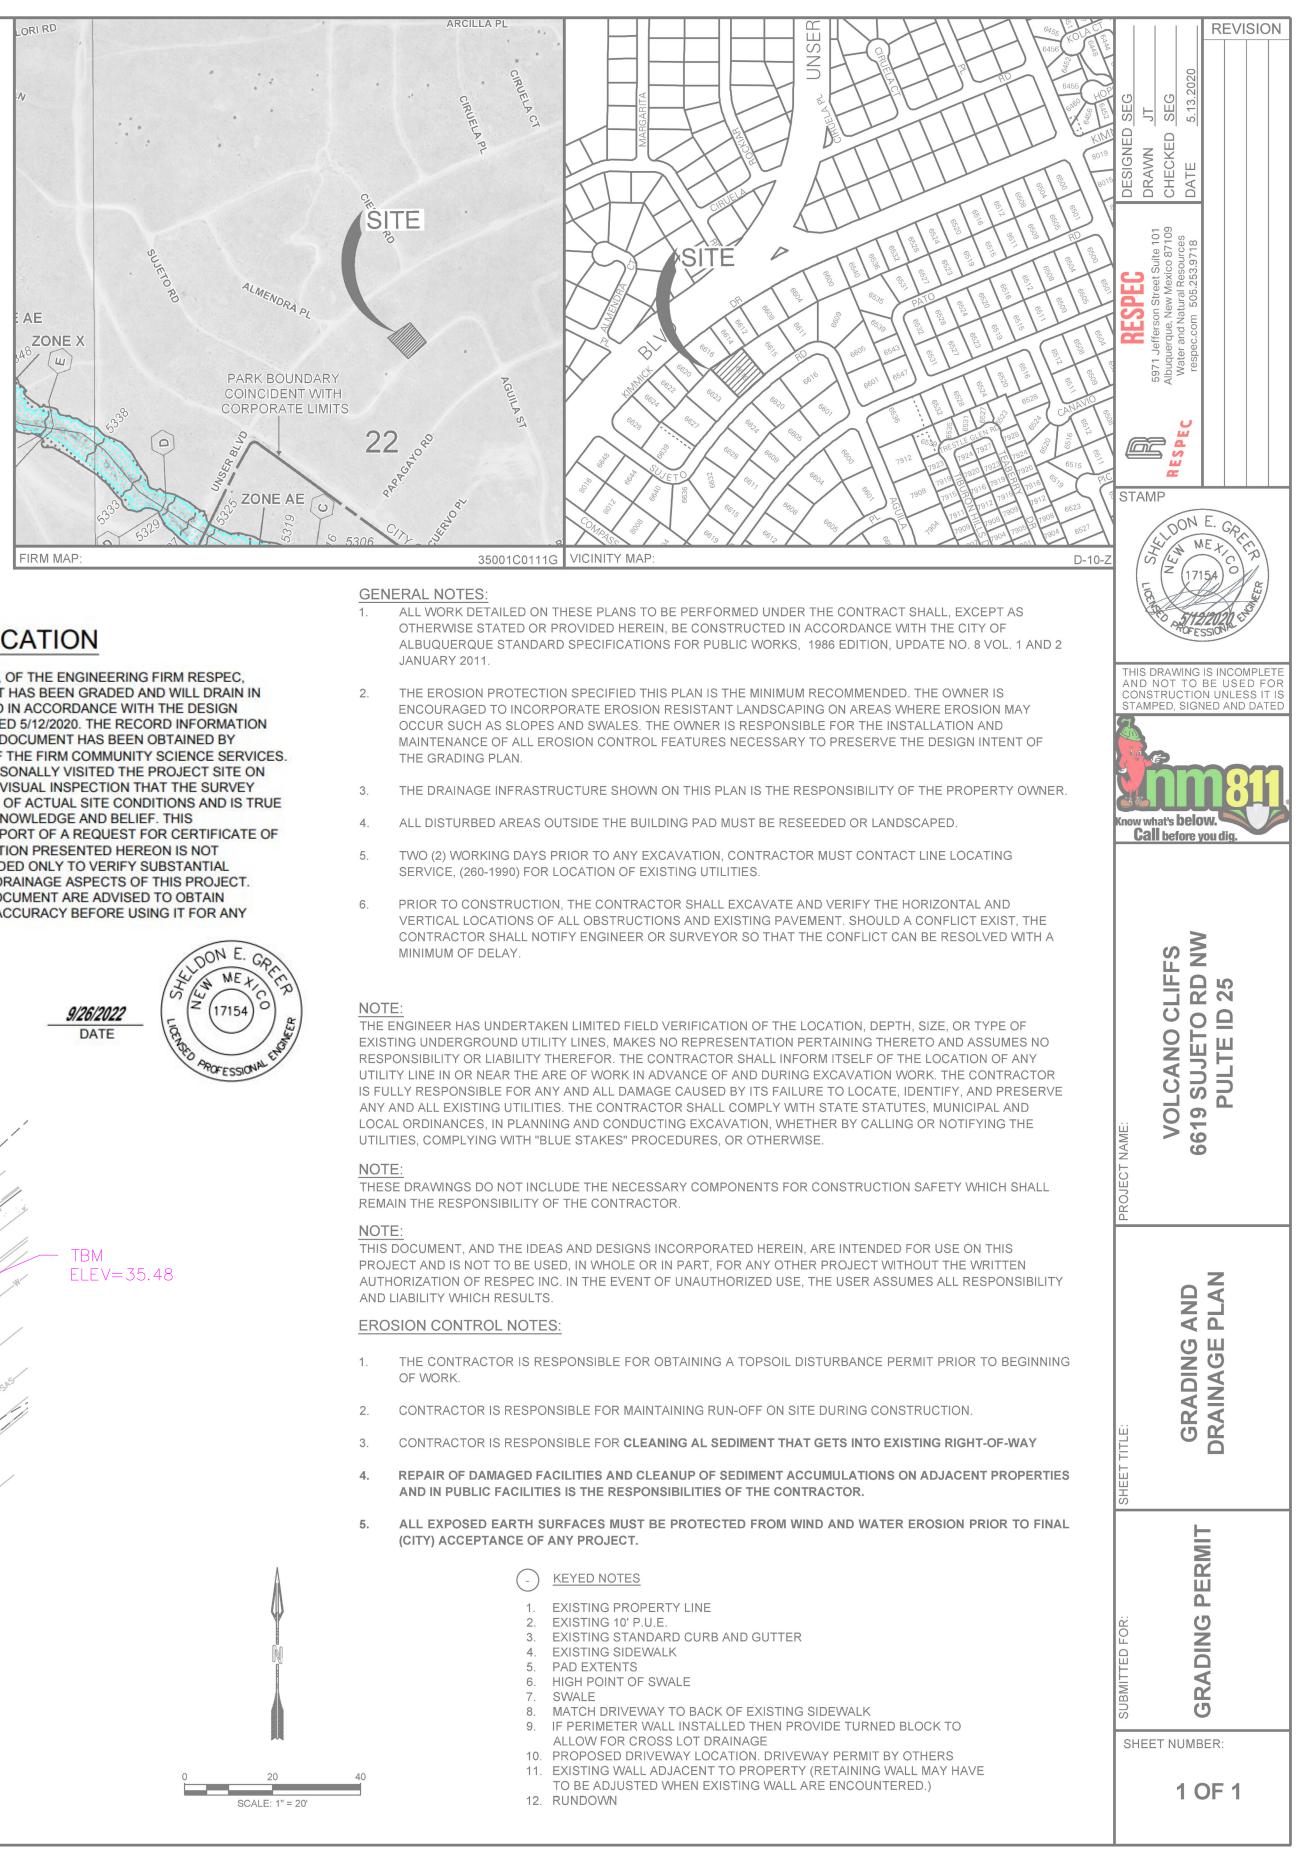

| -   | KEYED NO   |
|-----|------------|
| 1.  | EXISTING F |
| 2.  | EXISTING 1 |
| 3.  | EXISTING S |
| 4.  | EXISTING S |
| 5.  | PAD EXTEN  |
| 6.  | HIGH POIN  |
| 7.  | SWALE      |
| 8.  | MATCH DR   |
| 9.  | IF PERIME  |
|     | ALLOW FO   |
| 10. | PROPOSE    |
| 11. | EXISTING \ |
|     | TO BE ADJ  |
| 10  | DUNDOVAN   |