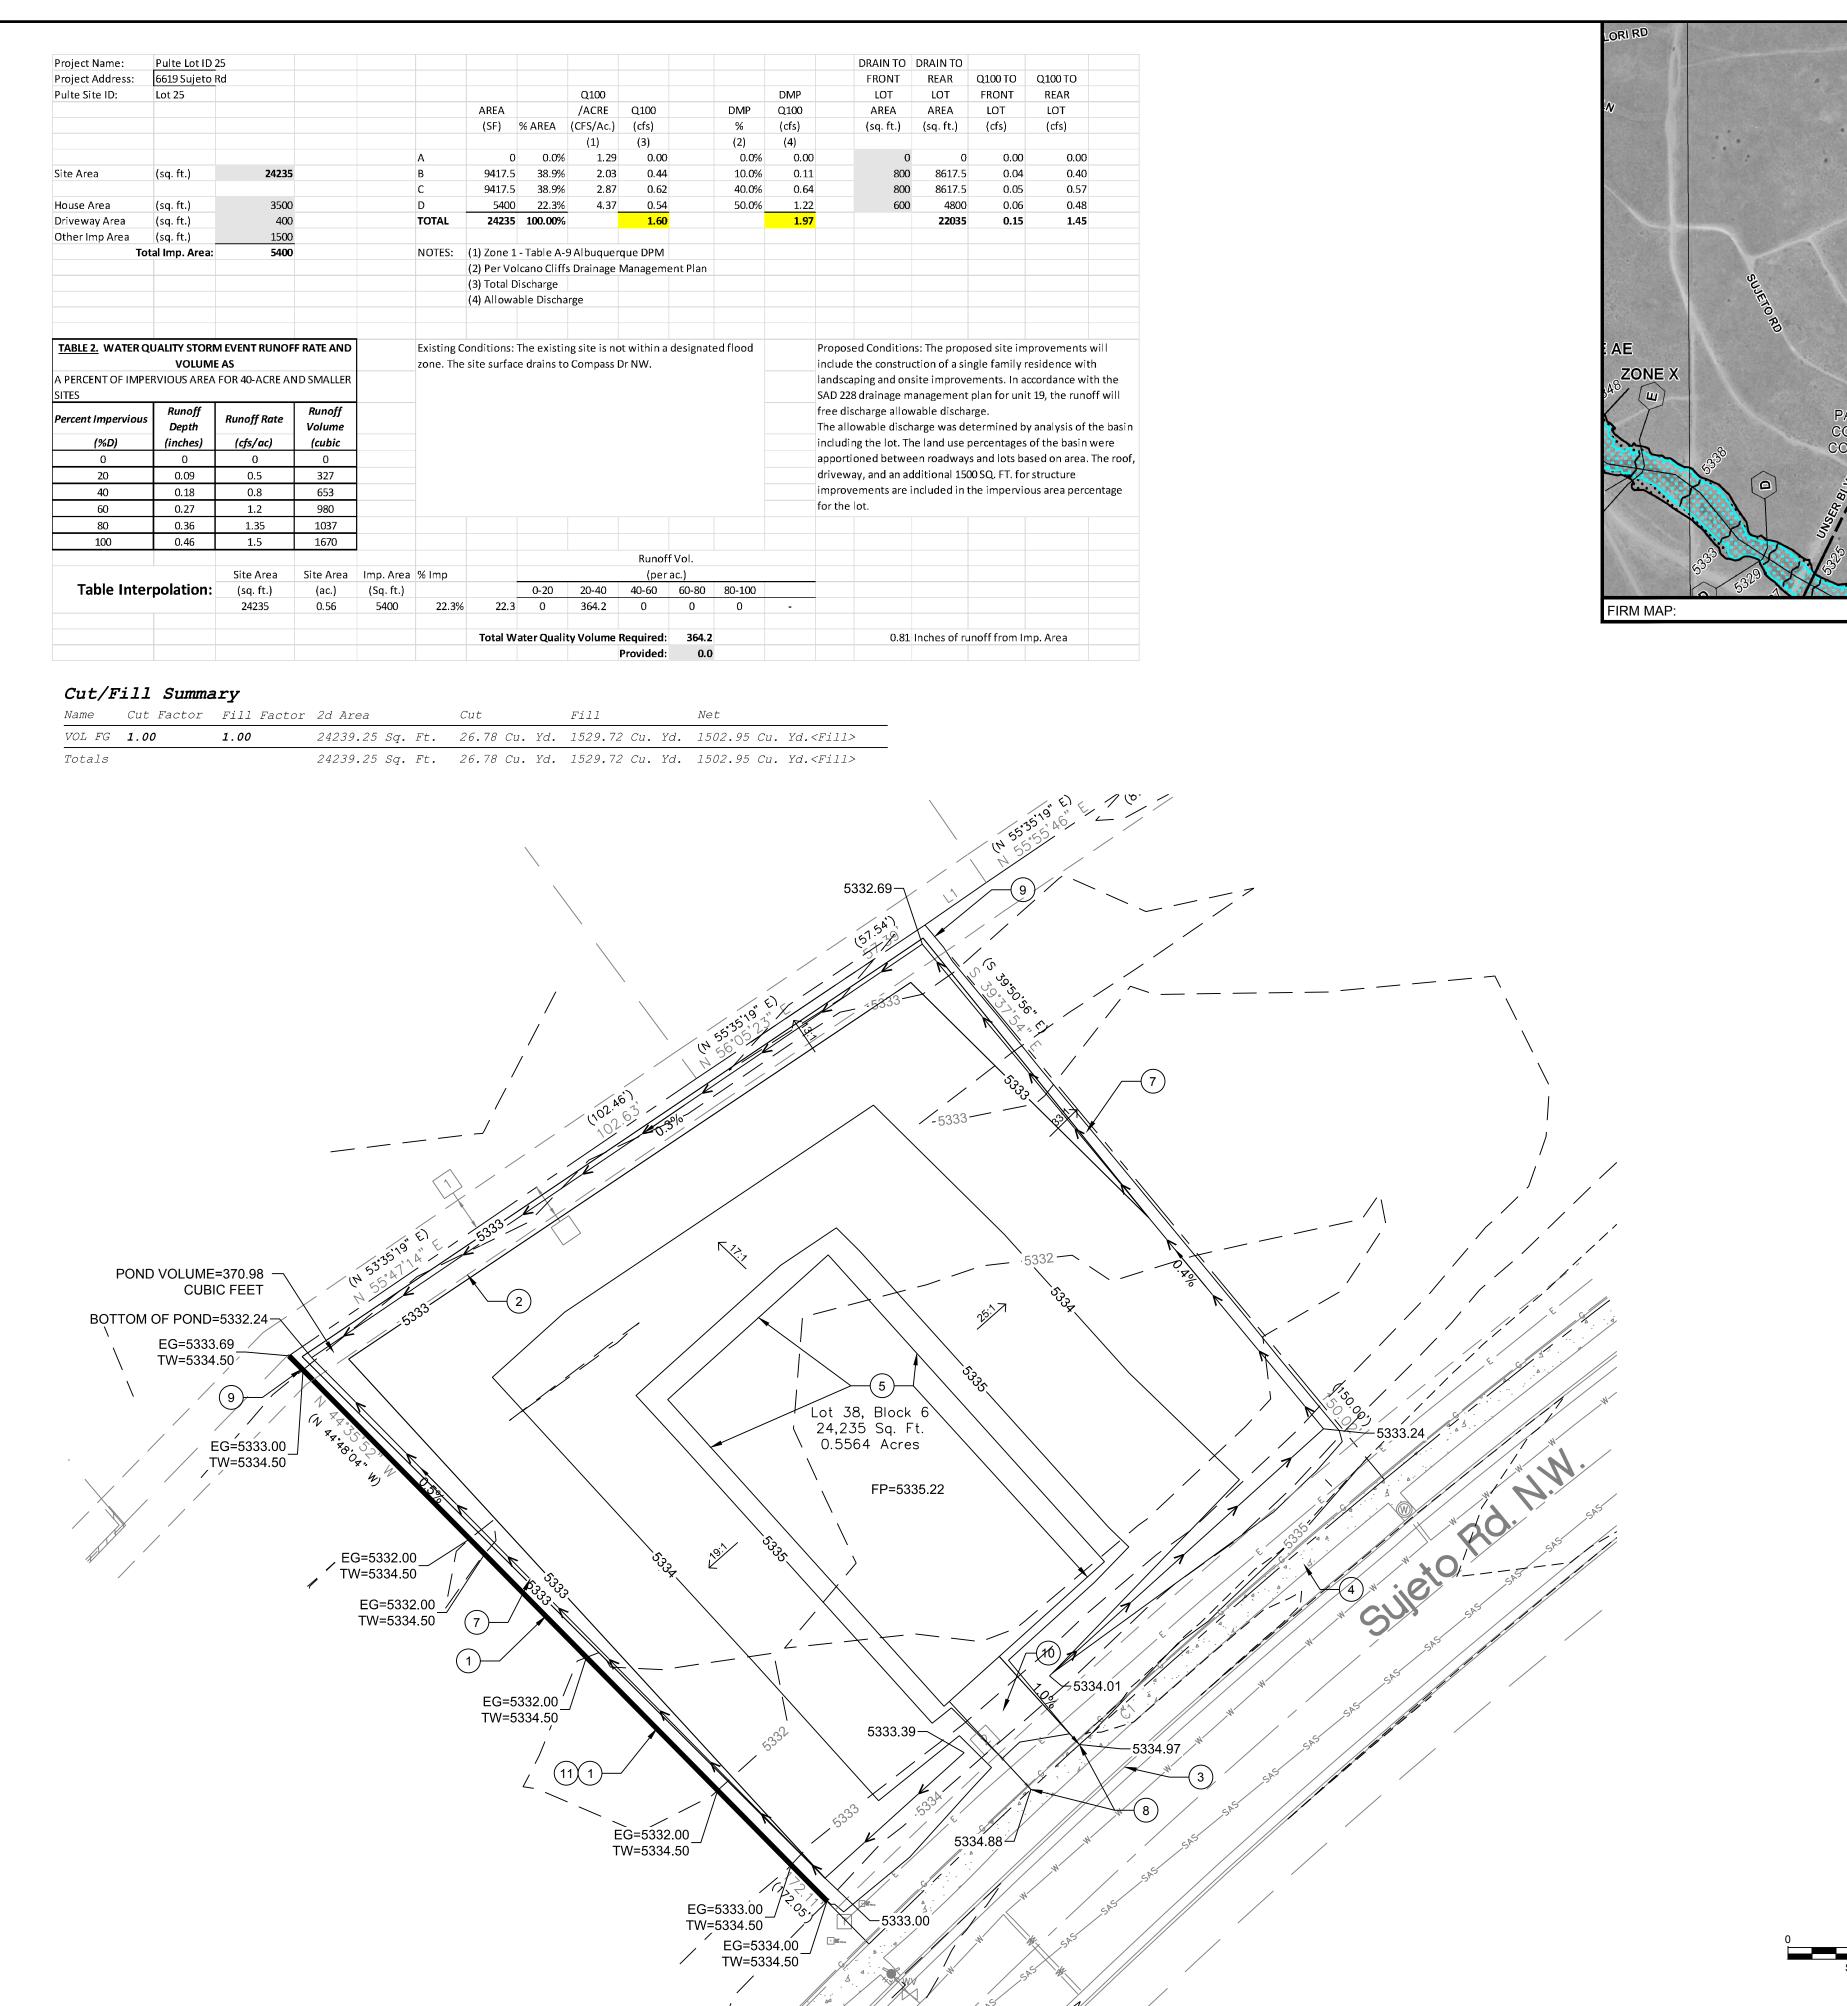

COA STAFF:

ELECTRONIC SUBMITTAL RECEIVED:

FEE PAID:

| то                                          | DRAIN TO  |         |         |  |  |  |  |  |  |
|---------------------------------------------|-----------|---------|---------|--|--|--|--|--|--|
| IT                                          | REAR      | Q100 TO | Q100 TO |  |  |  |  |  |  |
| -                                           | LOT       | FRONT   | REAR    |  |  |  |  |  |  |
| Ą                                           | AREA      | LOT     | LOT     |  |  |  |  |  |  |
| t.)                                         | (sq. ft.) | (cfs)   | (cfs)   |  |  |  |  |  |  |
|                                             |           |         |         |  |  |  |  |  |  |
| 0                                           | 0         | 0.00    | 0.00    |  |  |  |  |  |  |
| 800                                         | 8617.5    | 0.04    | 0.40    |  |  |  |  |  |  |
| 800                                         | 8617.5    | 0.05    | 0.57    |  |  |  |  |  |  |
| 600                                         | 4800      | 0.06    | 0.48    |  |  |  |  |  |  |
|                                             | 22035     | 0.15    | 1.45    |  |  |  |  |  |  |
|                                             |           |         |         |  |  |  |  |  |  |
|                                             |           |         |         |  |  |  |  |  |  |
|                                             |           |         |         |  |  |  |  |  |  |
|                                             |           |         |         |  |  |  |  |  |  |
|                                             |           |         |         |  |  |  |  |  |  |
|                                             |           |         |         |  |  |  |  |  |  |
|                                             |           |         |         |  |  |  |  |  |  |
| itions: The proposed site improvements will |           |         |         |  |  |  |  |  |  |
| struction of a single family residence with |           |         |         |  |  |  |  |  |  |
| structure a single ranning residence with   |           |         |         |  |  |  |  |  |  |

| .81 | Inches of ru |  |  |  |  |  |
|-----|--------------|--|--|--|--|--|
|     |              |  |  |  |  |  |