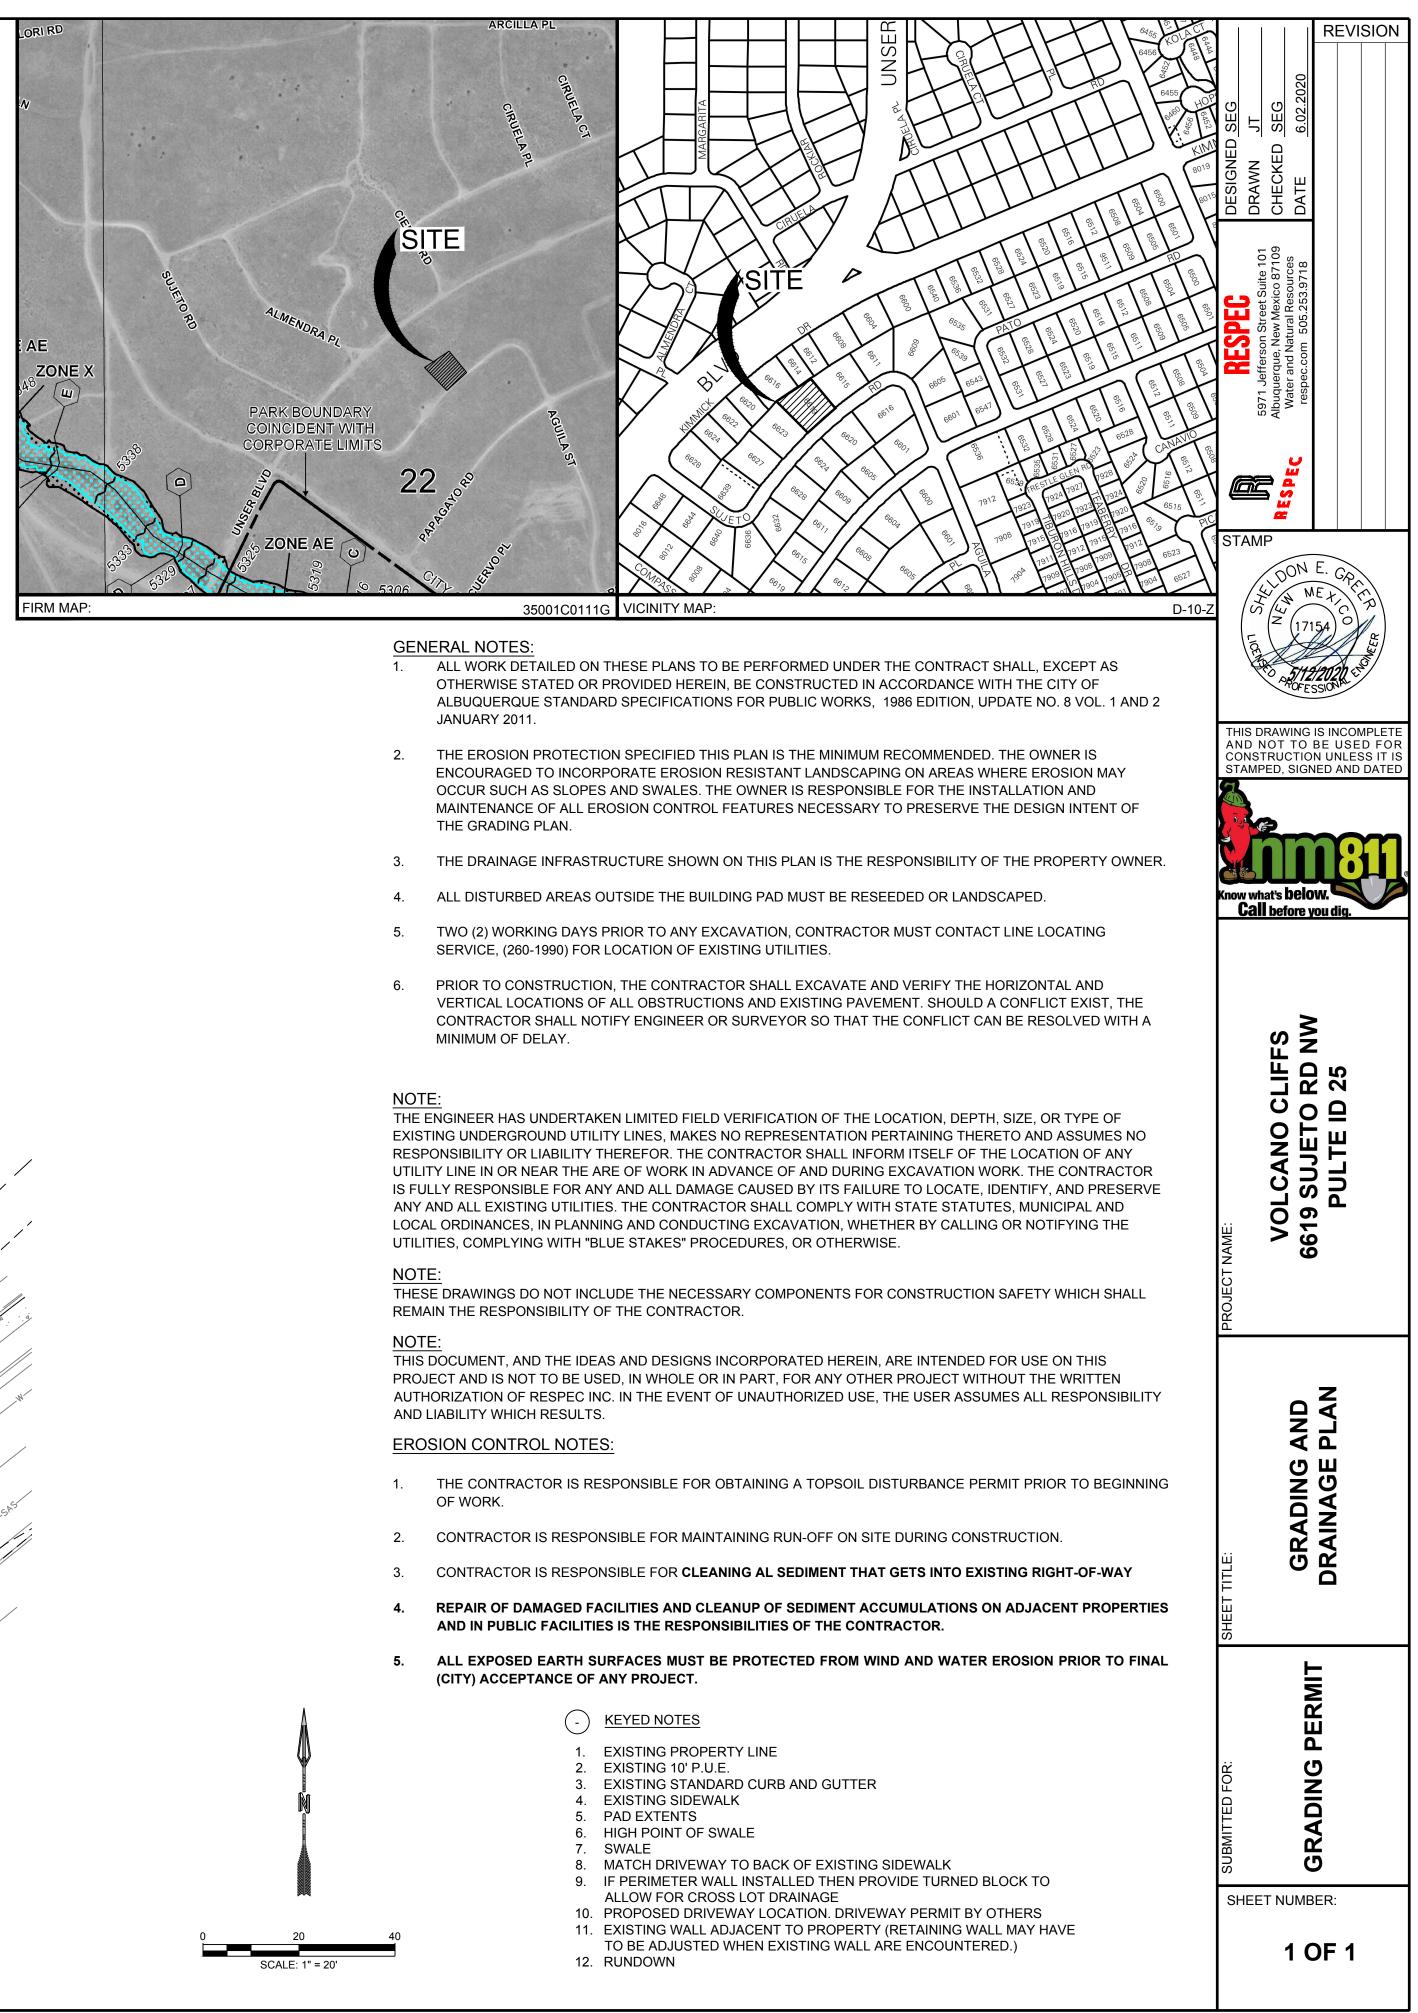

## RE: Lot 38 Block 6 Volcano Cliffs Unit 18 SAD 228 6619 Sujeto Rd. NW Grading and Drainage Plan Engineers Stamp Date 5/12/2020 (D10D003M38)

Mr. Greer,

Albuquerque

NM 87103

Based upon the information provided in your submittal received 6/17/2020, this plan is approved for Grading Permit.