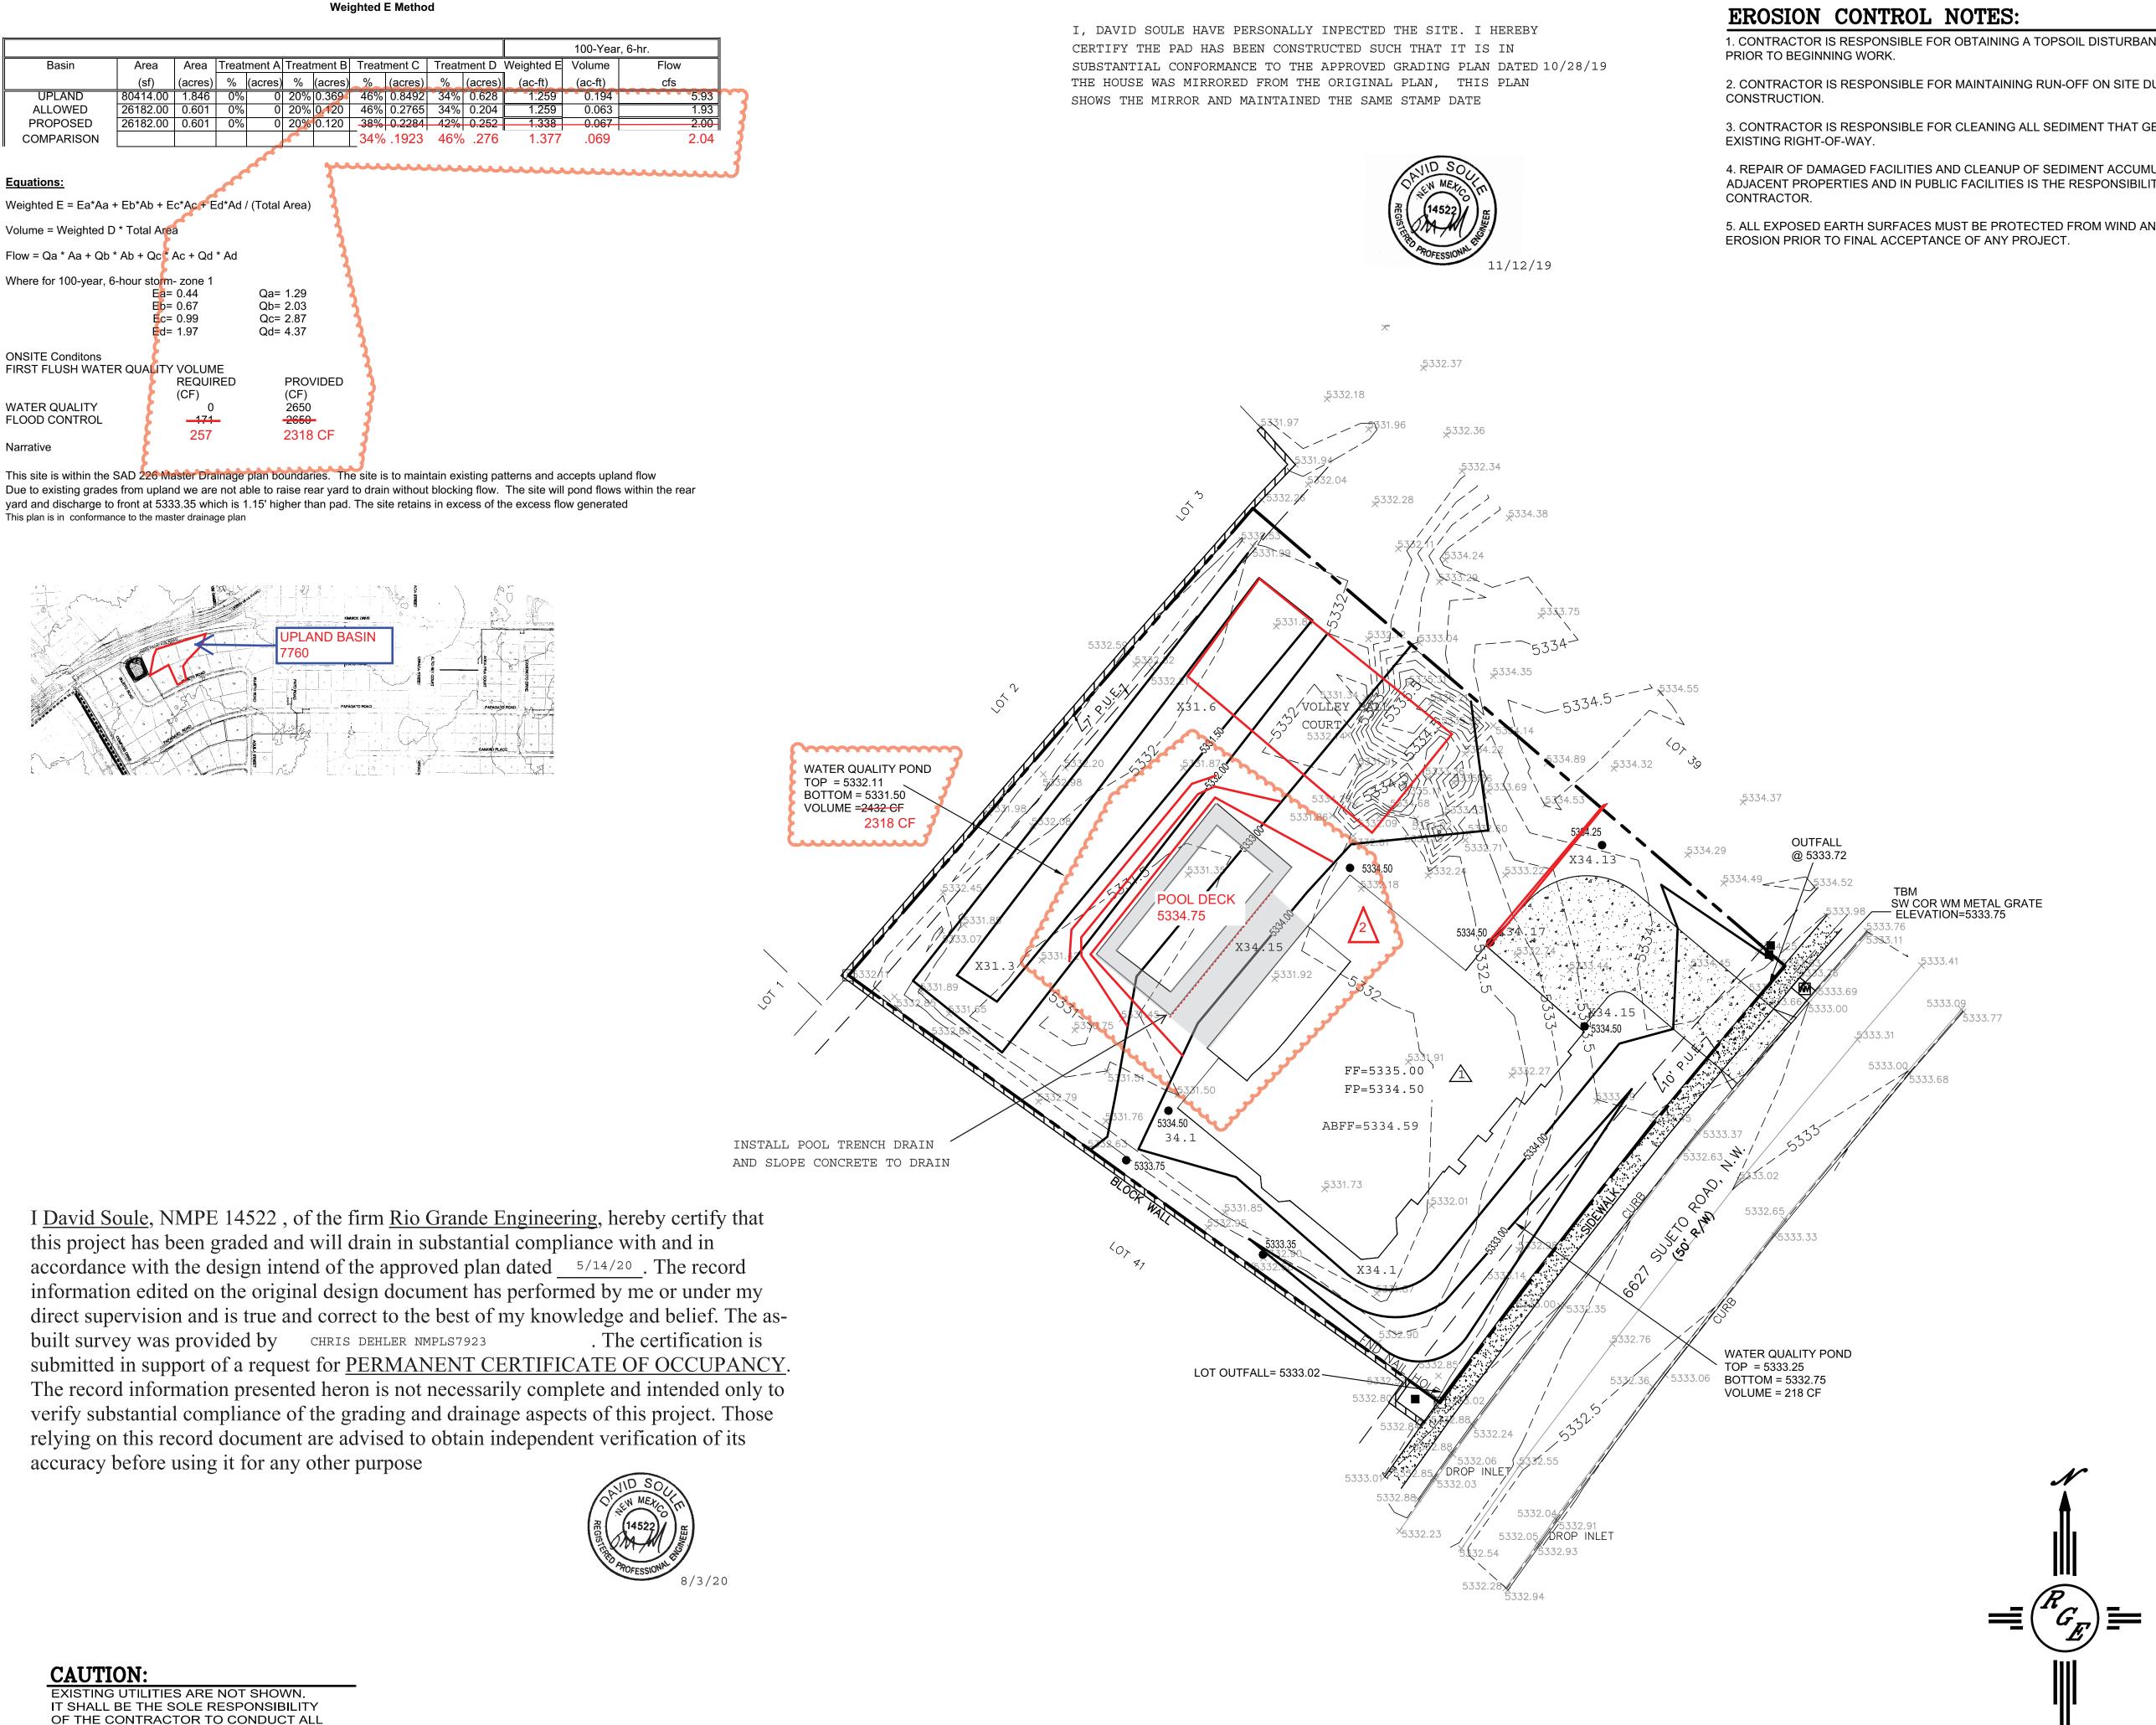

# LEGAL DESCRIPTION:

LOT 40 BLOCK 6 UNIT 18 VOLCANO CLIFFS CITY OF ALBUQUERQUE, BERNALILLO COUNTY, NEW MEXICO

1. ALL SPOT ELEVATIONS REPRESENT FLOWLINE ELEVATION UNLESS OTHERWISE NOTED.

- 2. ALL SLOPES SHALL BE 3:1 MAX. AND GRAVEL OR NATIVE SEEDING
- 3. ANY PERIMETER WALLS MUST BE PERMITED SEPARATELY. ALL RETAINING WALL DESIGN SHALL BE BY OTHERS.
- 4. SURVEY INFORMATION PROVIDED BY COMMUNITY SCIENCES CORPORATION USING NAVD

## **LEGEND**

---- EXISTING CONTOUR ---- EXISTING INDEX CONTOUR PROPOSED CONTOUR PROPOSED INDEX CONTOUR **EXISTING SPOT ELEVATION** PROPOSED SPOT ELEVATION PROPOSED EARTHEN SWALE 

ADDED POOL WITH DECKING

⚠ FOOT PRINT MIRRORED

PROPOSED CONCRETE DRIVEWAY

Engineering 1606 CENTRAL AVENUE SE ALBUQUERQUE, NM 87106

JOB#

DAVID SOULE P.E. #14522

SCALE: 1"=20'