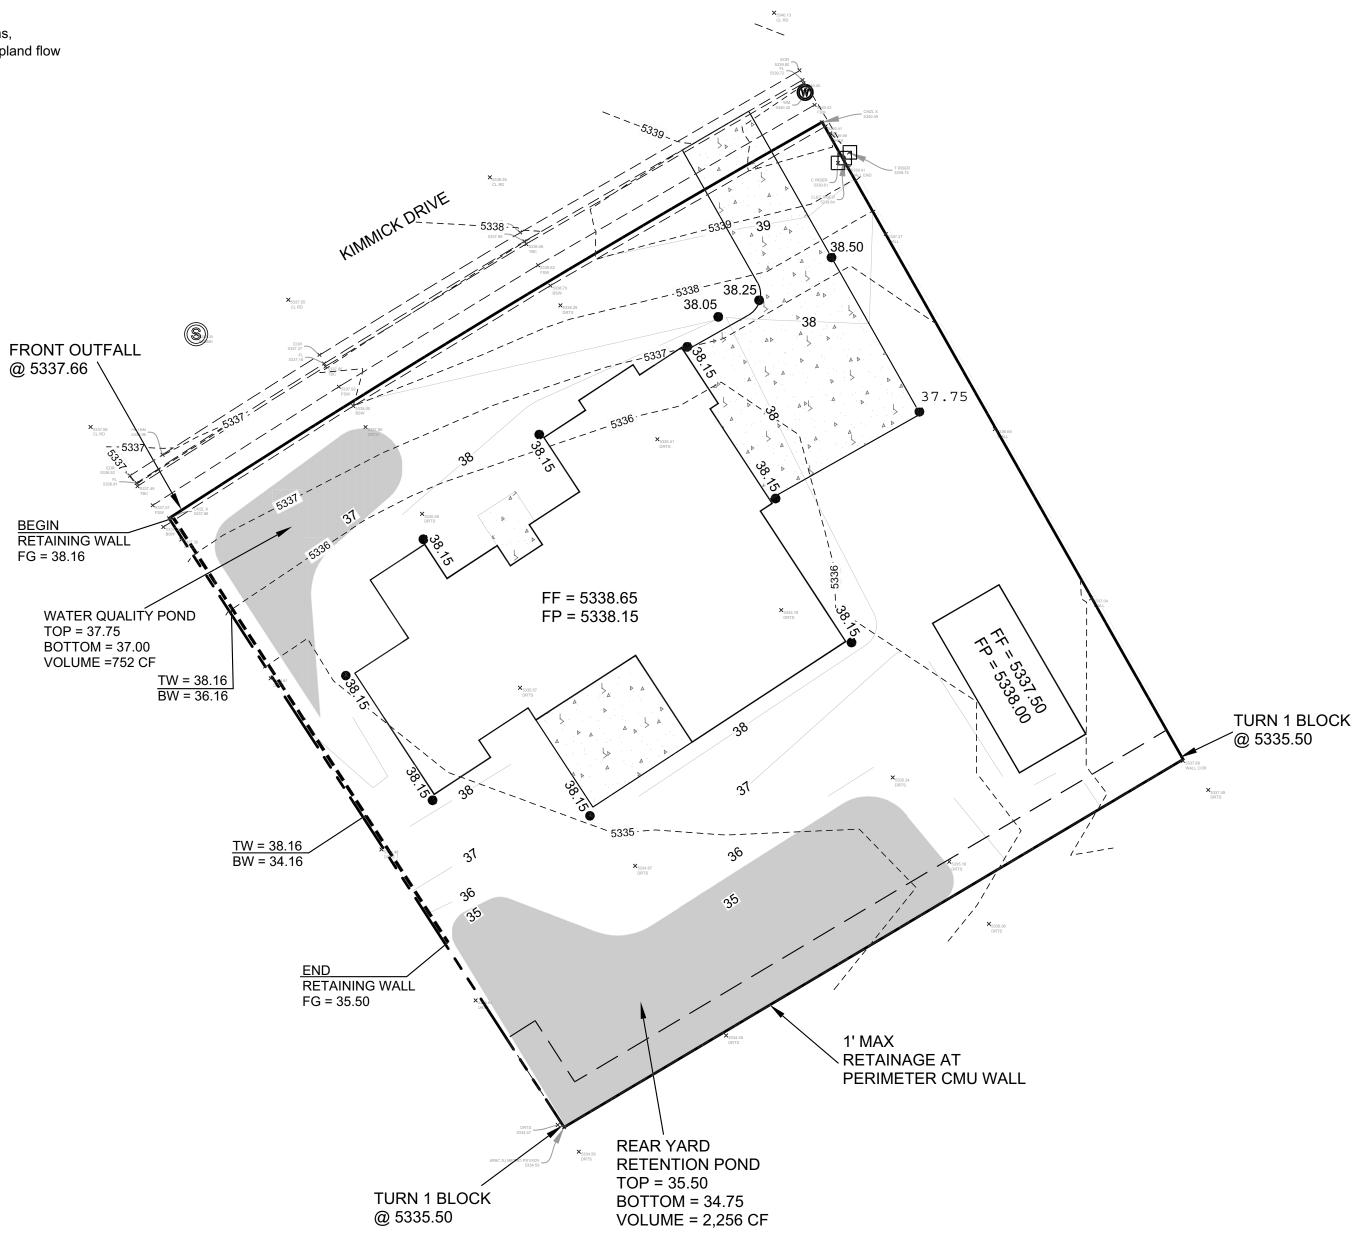

## This site is within the SAD 228 Master Drainage plan boundaries. The site is to maintain existing patterns and drain to the

adjacent property to the south to the east per the master drainage plan. The site does exceed the SAD 228 developed conditions assumptions, therefore ponding is required. Due to the site not being able to drain to the street, the rear yard retention pond holds the 6-hour volume. No upland flow enters the site. This plan is in conformance to the master drainage plan