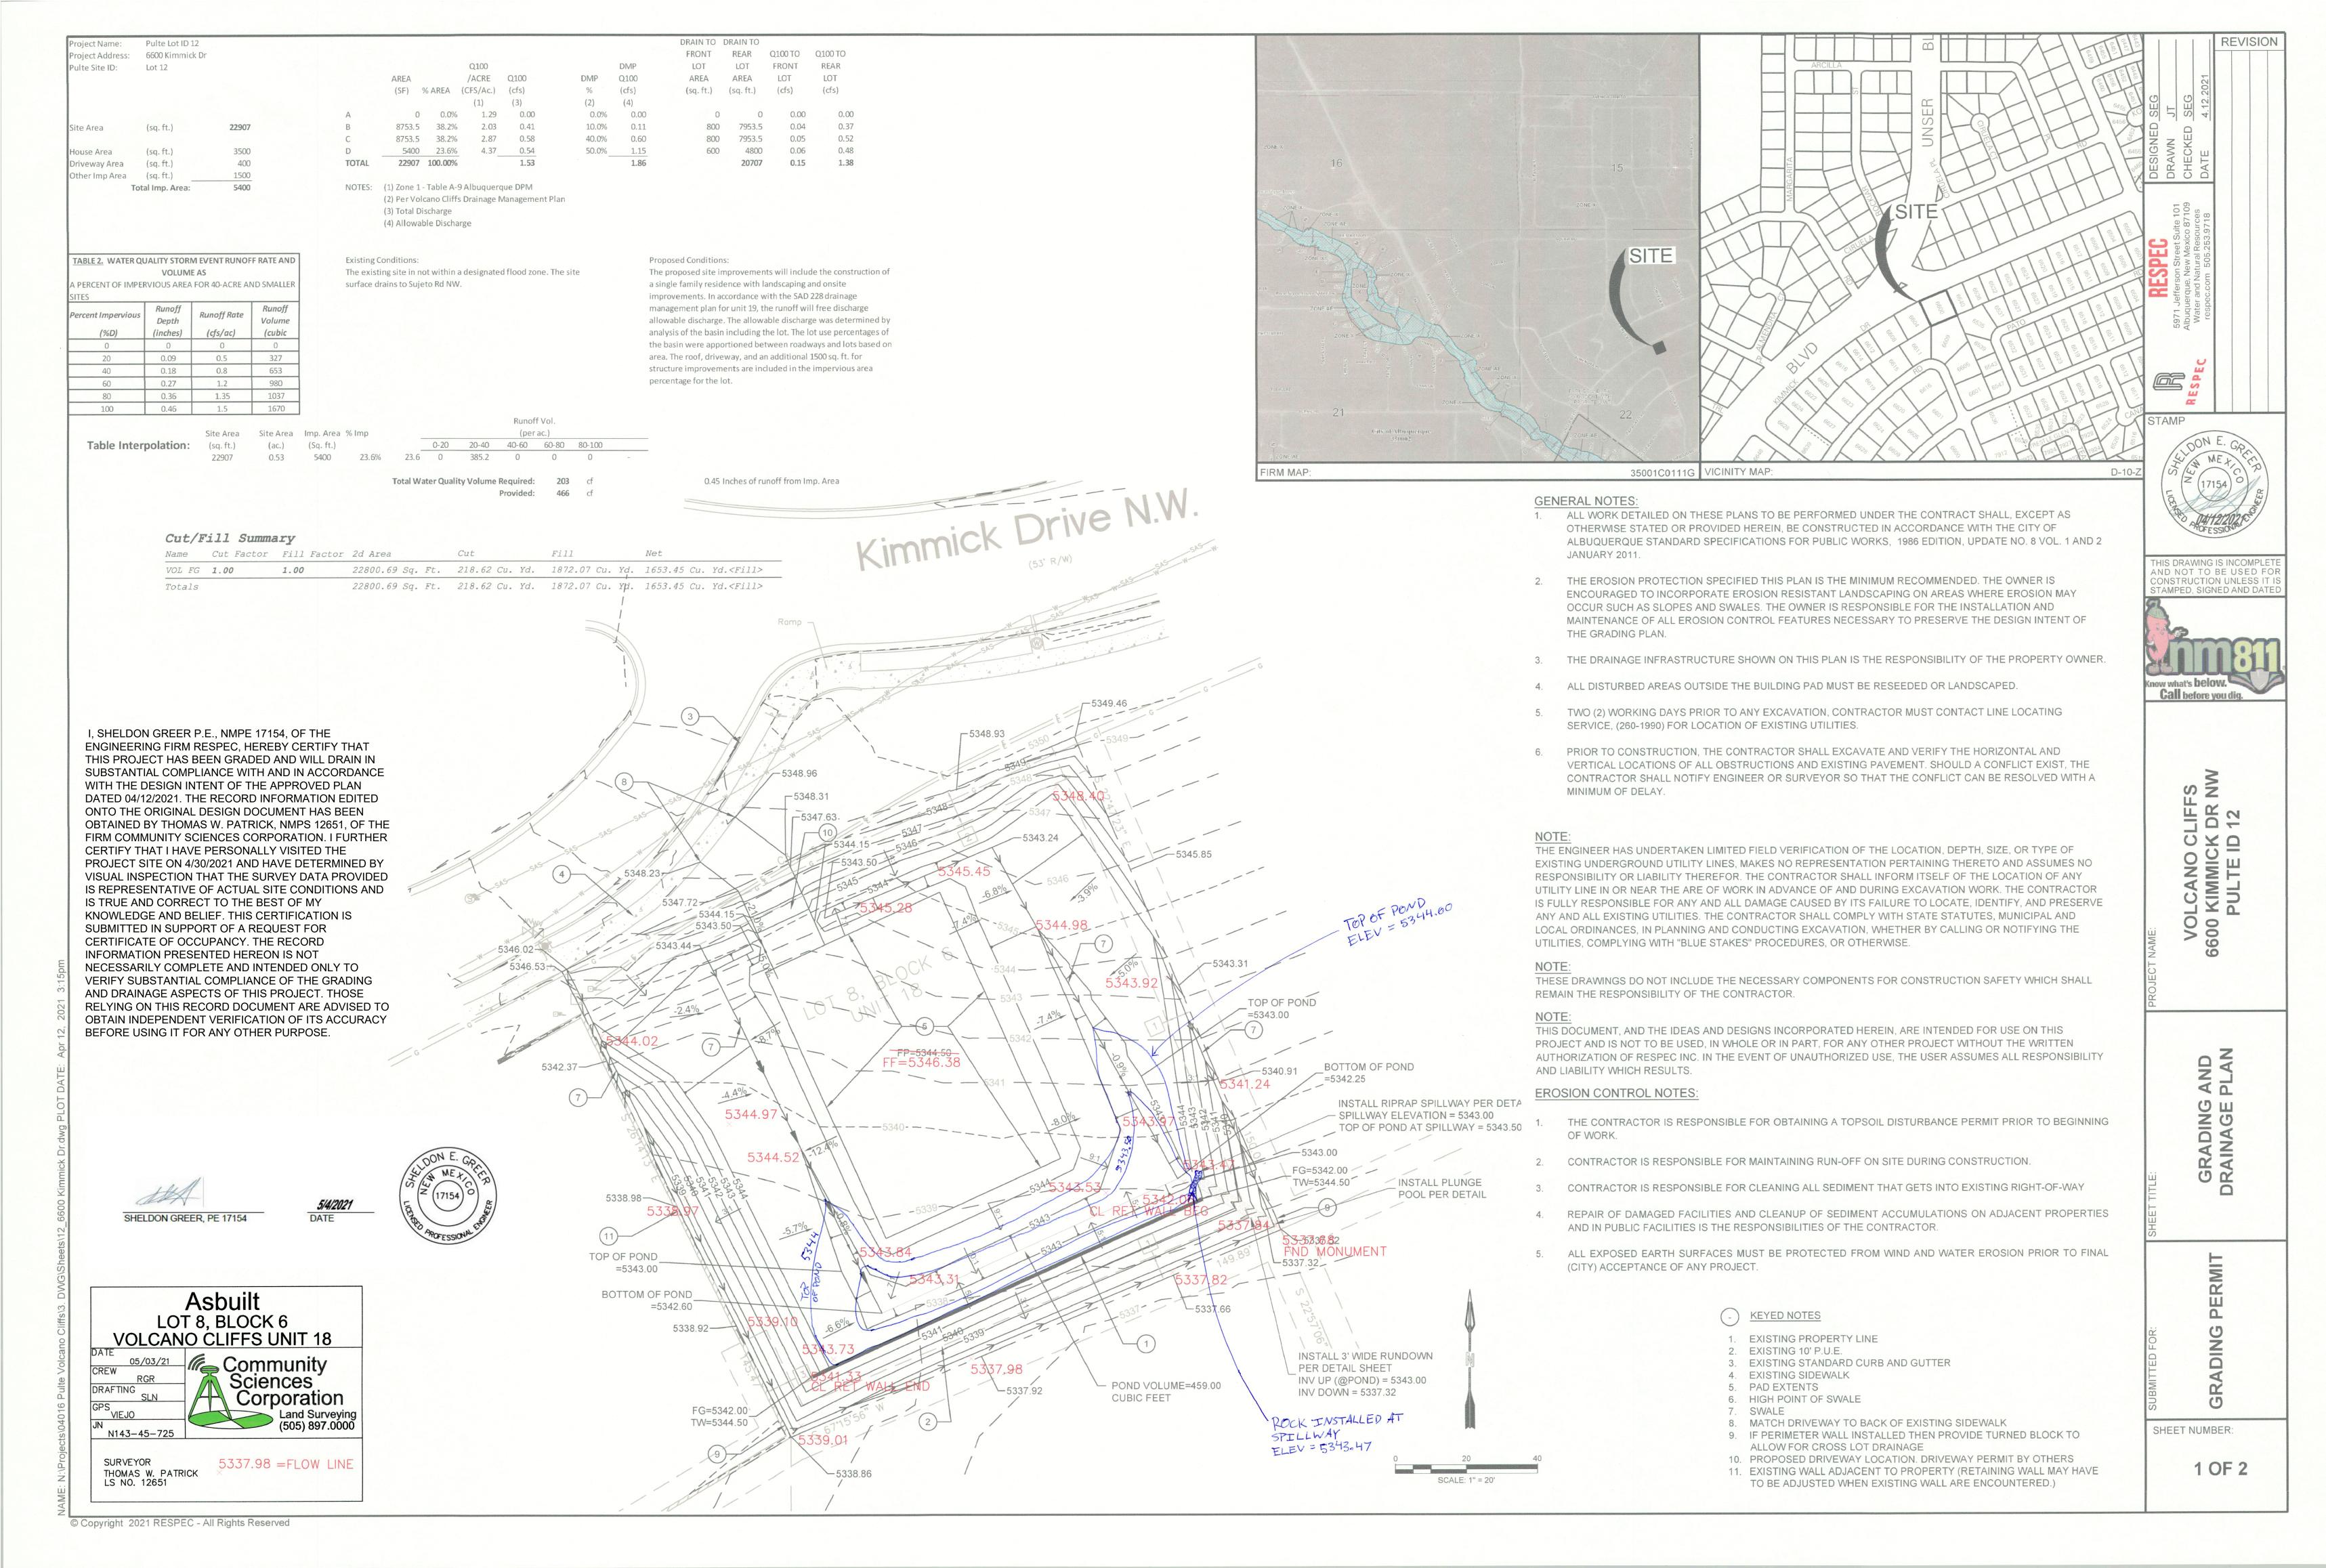

## CITY OF ALBUQUERQUE

Planning Department
Brennon Williams, Director

May 5, 2021

Sheldon Greer, P.E. RESPEC 5971 Jefferson St. NE Suite 101 Albuquerque, New Mexico 87109

Re: Lot 8 Block 6 Volcano Cliffs Unit 18 SAD 228 6600 Kimmick Rd. NW Grading and Drainage Plan Engineers Stamp Date: 4/12/2021(D10D003M8)

Certification Dated: 5/4/2021

PO Box 1293 Mr. Greer,

www.cabq.gov

Based on the Certification received on 4/4/2021, the site is acceptable for release of Certificate of Occupancy Revised by Hydrology.

If you have any questions, please contact me at 924-3986 or Rudy Rael at 924-3977.

Sincerely,

Ernest Armijo, P.E.

Principal Engineer, Planning Dept. Development Review Services