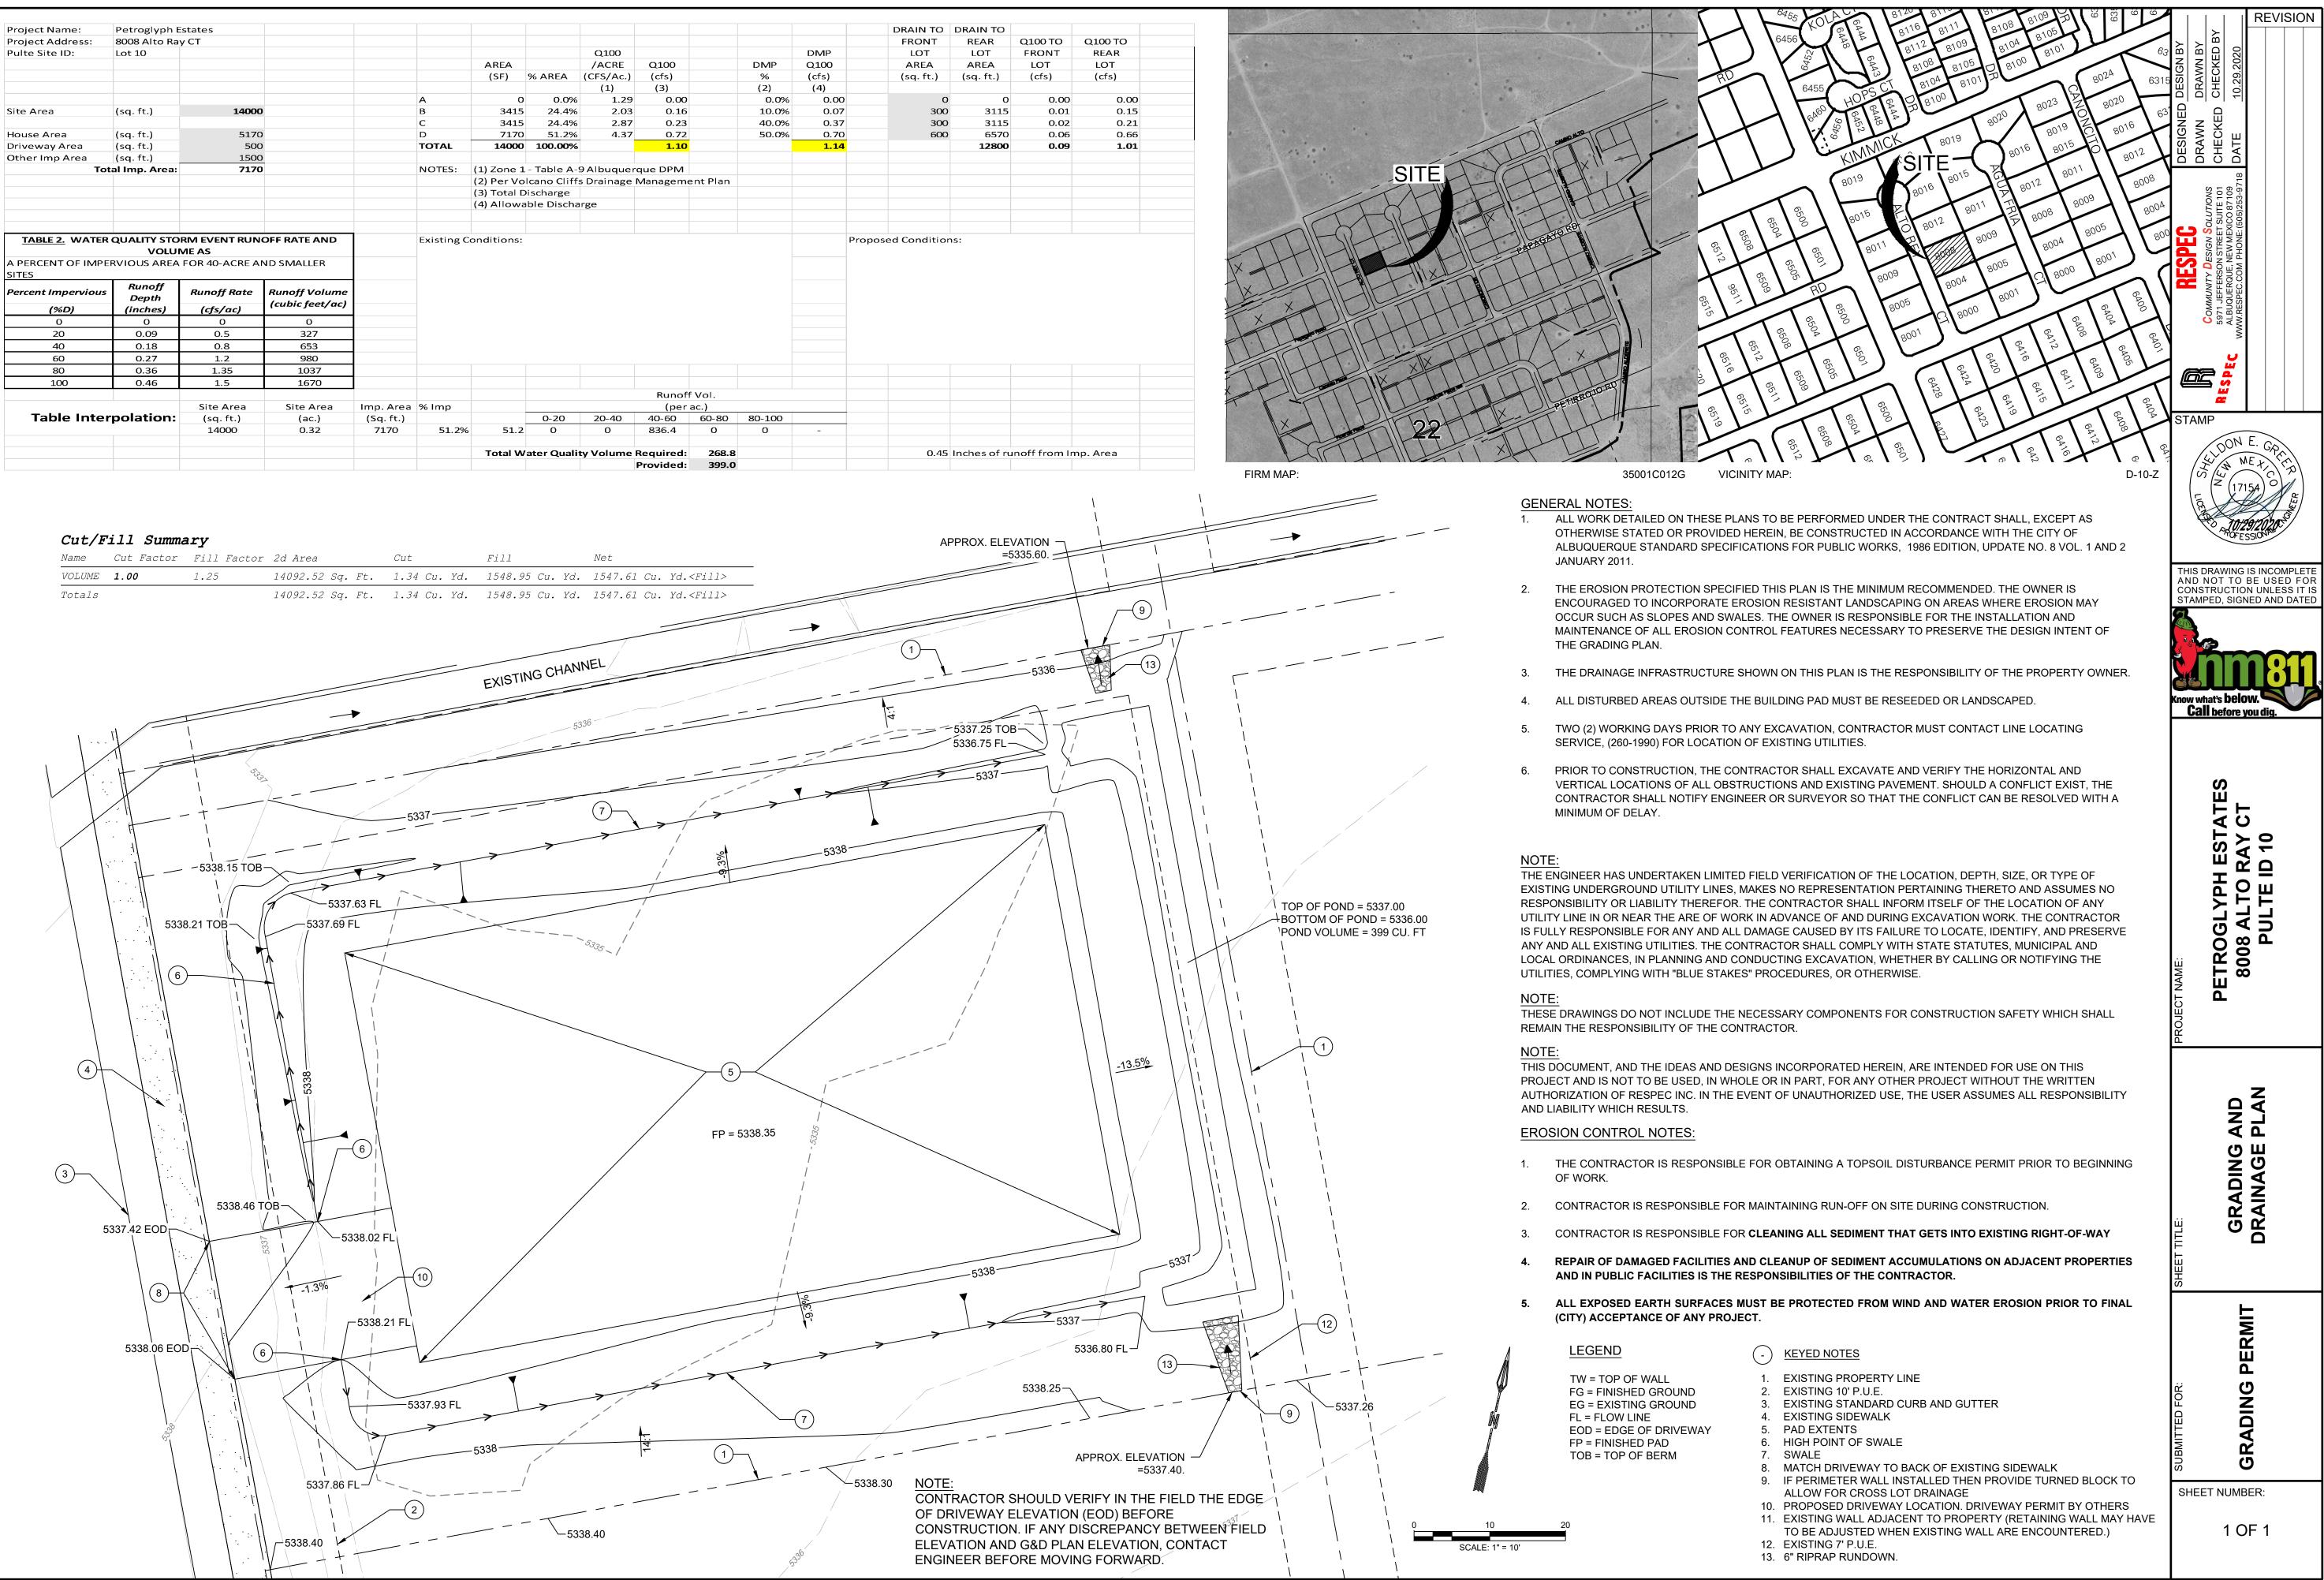

COA STAFF:

ELECTRONIC SUBMITTAL RECEIVED:

FEE PAID:

| Project Name:                                                                                | Petroglyph E                                                                                                      | states                                                                                                                 |                                                                                                  |                                |            |             |             |                   |                      |
|----------------------------------------------------------------------------------------------|-------------------------------------------------------------------------------------------------------------------|------------------------------------------------------------------------------------------------------------------------|--------------------------------------------------------------------------------------------------|--------------------------------|------------|-------------|-------------|-------------------|----------------------|
| Project Address:                                                                             | 8008 Alto Ray                                                                                                     | у СТ                                                                                                                   |                                                                                                  |                                |            |             |             |                   |                      |
| Pulte Site ID:                                                                               | Lot 10                                                                                                            |                                                                                                                        |                                                                                                  |                                |            |             |             | Q100              |                      |
|                                                                                              |                                                                                                                   |                                                                                                                        |                                                                                                  |                                |            | AREA        |             | /ACRE             | Q100                 |
|                                                                                              |                                                                                                                   |                                                                                                                        |                                                                                                  |                                |            | (SF)        | % AREA      | (CFS/Ac.)         | (cfs)                |
|                                                                                              |                                                                                                                   |                                                                                                                        |                                                                                                  |                                |            |             |             | (1)               | (3)                  |
|                                                                                              |                                                                                                                   |                                                                                                                        |                                                                                                  |                                | А          | 0           | 0.0%        | 1.29              | 0                    |
| Site Area                                                                                    | (sq. ft.)                                                                                                         | 14000                                                                                                                  |                                                                                                  |                                | В          | 3415        | 24.4%       | 2.03              | 0                    |
|                                                                                              |                                                                                                                   |                                                                                                                        |                                                                                                  |                                | С          | 3415        | 24.4%       | 2.87              | 0                    |
| House Area                                                                                   | (sq. ft.)                                                                                                         | 5170                                                                                                                   |                                                                                                  |                                | D          | 7170        | 51.2%       | 4.37              | 0                    |
| Driveway Area                                                                                | (sq. ft.)                                                                                                         | 500                                                                                                                    |                                                                                                  |                                | TOTAL      | 14000       | 100.00%     |                   | 1                    |
| Other Imp Area                                                                               | (sq. ft.)                                                                                                         | 1500                                                                                                                   |                                                                                                  |                                |            |             |             |                   |                      |
| То                                                                                           | tal Imp. Area:                                                                                                    | 7170                                                                                                                   |                                                                                                  |                                | NOTES:     |             |             | 9 Albuquer        | -                    |
|                                                                                              |                                                                                                                   |                                                                                                                        |                                                                                                  |                                |            |             |             | s Drainage I      | Manag                |
|                                                                                              |                                                                                                                   |                                                                                                                        |                                                                                                  |                                |            | (3) Total D | -           |                   |                      |
|                                                                                              |                                                                                                                   |                                                                                                                        |                                                                                                  |                                |            | (4) Allowa  | able Discha | rge               |                      |
|                                                                                              |                                                                                                                   |                                                                                                                        |                                                                                                  |                                |            |             |             |                   |                      |
| TABLE 2. WATER                                                                               |                                                                                                                   |                                                                                                                        | OFF RATE AND                                                                                     |                                | Existing C | Conditions: |             |                   |                      |
| TABLE 2. WATER<br>A PERCENT OF IMPE<br>SITES                                                 | VOLUN                                                                                                             | ME AS                                                                                                                  |                                                                                                  |                                | Existing C | Conditions: |             |                   |                      |
| A PERCENT OF IMPE                                                                            | VOLUN<br>RVIOUS AREA                                                                                              | ME AS                                                                                                                  | ND SMALLER<br><b>Runoff Volume</b>                                                               |                                | Existing C | Conditions: |             |                   |                      |
| A PERCENT OF IMPE<br>SITES                                                                   | VOLUI<br>ERVIOUS AREA<br>Runoff                                                                                   | VIE AS<br>FOR 40-ACRE AN                                                                                               | ND SMALLER                                                                                       |                                | Existing C | Conditions: |             |                   |                      |
| A PERCENT OF IMPE<br>SITES<br><b>Percent Impervious</b>                                      | VOLUN<br>ERVIOUS AREA<br>Runoff<br>Depth                                                                          | <b>VIE AS</b><br>FOR 40-ACRE AN<br><i>Runoff Rate</i>                                                                  | ND SMALLER<br><b>Runoff Volume</b>                                                               |                                | Existing C | Conditions: |             |                   |                      |
| A PERCENT OF IMPE<br>SITES<br>Percent Impervious<br>(%D)                                     | VOLUN<br>RVIOUS AREA<br>Runoff<br>Depth<br>(inches)                                                               | VIE AS<br>FOR 40-ACRE AN<br>Runoff Rate<br>(cfs/ac)                                                                    | ND SMALLER<br>Runoff Volume<br>(cubic feet/ac)                                                   |                                | Existing C | Conditions: |             |                   |                      |
| A PERCENT OF IMPE<br>SITES<br>Percent Impervious<br>(%D)<br>0                                | VOLUN<br>RVIOUS AREA<br><i>Runoff<br/>Depth</i><br>(inches)<br>0                                                  | VIE AS<br>FOR 40-ACRE AN<br>Runoff Rate<br>(cfs/ac)<br>0                                                               | ND SMALLER<br>Runoff Volume<br>(cubic feet/ac)<br>0                                              |                                | Existing C | Conditions: |             |                   |                      |
| A PERCENT OF IMPE<br>SITES<br>Percent Impervious<br>(%D)<br>0<br>20                          | VOLUN<br>RVIOUS AREA<br><i>Runoff</i><br><i>Depth</i><br>(inches)<br>0<br>0.09                                    | VIE AS<br>FOR 40-ACRE AN<br>Runoff Rate<br>(cfs/ac)<br>0<br>0.5                                                        | Runoff Volume<br>(cubic feet/ac)<br>0<br>327                                                     |                                | Existing C | Conditions: |             |                   |                      |
| A PERCENT OF IMPE<br>SITES<br>Percent Impervious<br>(%D)<br>0<br>20<br>40                    | VOLUN<br>RVIOUS AREA<br><i>Runoff<br/>Depth</i><br>(inches)<br>0<br>0.09<br>0.18                                  | VIE AS<br>FOR 40-ACRE AN<br>Runoff Rate<br>(cfs/ac)<br>0<br>0.5<br>0.8                                                 | Runoff Volume<br>(cubic feet/ac)<br>0<br>327<br>653                                              |                                | Existing C | Conditions: |             |                   |                      |
| A PERCENT OF IMPE<br>SITES<br>Percent Impervious<br>(%D)<br>0<br>20<br>40<br>60              | VOLUM<br>RVIOUS AREA<br><i>Runoff<br/>Depth</i><br>(inches)<br>0<br>0.09<br>0.18<br>0.27                          | VIE AS<br>FOR 40-ACRE AN<br>Runoff Rate<br>(cfs/ac)<br>0<br>0.5<br>0.8<br>1.2                                          | ND SMALLER<br>Runoff Volume<br>(cubic feet/ac)<br>0<br>327<br>653<br>980                         |                                | Existing C | Conditions: |             |                   |                      |
| A PERCENT OF IMPE<br>SITES<br>Percent Impervious<br>(%D)<br>0<br>20<br>40<br>60<br>80        | VOLUM   RVIOUS AREA   Runoff   Depth   (inches)   0   0.09   0.18   0.27   0.36                                   | VIE AS<br>FOR 40-ACRE AN<br>Runoff Rate<br>(cfs/ac)<br>0<br>0.5<br>0.8<br>1.2<br>1.35                                  | ND SMALLER<br><i>Runoff Volume</i><br>(cubic feet/ac)<br>0<br>327<br>653<br>980<br>1037          |                                | Existing   | Conditions: |             |                   | Rui                  |
| A PERCENT OF IMPE<br>SITES<br>Percent Impervious<br>(%D)<br>0<br>20<br>40<br>60<br>80        | VOLUM   RVIOUS AREA   Runoff   Depth   (inches)   0   0.09   0.18   0.27   0.36                                   | VIE AS<br>FOR 40-ACRE AN<br>Runoff Rate<br>(cfs/ac)<br>0<br>0.5<br>0.8<br>1.2<br>1.35                                  | ND SMALLER<br><i>Runoff Volume</i><br>(cubic feet/ac)<br>0<br>327<br>653<br>980<br>1037          | Imp. Area                      |            | Conditions: |             |                   |                      |
| A PERCENT OF IMPE<br>SITES<br>Percent Impervious<br>(%D)<br>0<br>20<br>40<br>60<br>80<br>100 | VOLUN<br>RVIOUS AREA<br><i>Runoff<br/>Depth</i><br>( <i>inches</i> )<br>0<br>0.09<br>0.18<br>0.27<br>0.36<br>0.46 | VIE AS<br>FOR 40-ACRE AN<br>Runoff Rate<br>(cfs/ac)<br>0<br>0.5<br>0.8<br>1.2<br>1.35<br>1.5<br>Site Area              | Runoff Volume<br>(cubic feet/ac)<br>0<br>327<br>653<br>980<br>1037<br>1670<br>Site Area          | Imp. Area<br>(Sq. ft.)         |            | Conditions: | 0-20        | 20-40             | Rui<br>(F<br>40-60   |
| A PERCENT OF IMPE<br>SITES<br>Percent Impervious<br>(%D)<br>0<br>20<br>20<br>40<br>60<br>80  | VOLUN<br>RVIOUS AREA<br><i>Runoff<br/>Depth</i><br>( <i>inches</i> )<br>0<br>0.09<br>0.18<br>0.27<br>0.36<br>0.46 | VIE AS<br>FOR 40-ACRE AN<br>Runoff Rate<br>(cfs/ac)<br>0<br>0.5<br>0.8<br>1.2<br>1.35<br>1.5                           | ND SMALLER<br><i>Runoff Volume</i><br>(cubic feet/ac)<br>0<br>327<br>653<br>980<br>1037<br>1670  | Imp. Area<br>(Sq. ft.)<br>7170 |            |             | 0-20        | <u>20-40</u><br>0 | ()<br>40-60          |
| A PERCENT OF IMPE<br>SITES<br>Percent Impervious<br>(%D)<br>0<br>20<br>40<br>60<br>80<br>100 | VOLUN<br>RVIOUS AREA<br><i>Runoff<br/>Depth</i><br>( <i>inches</i> )<br>0<br>0.09<br>0.18<br>0.27<br>0.36<br>0.46 | VIE AS<br>FOR 40-ACRE AN<br>Runoff Rate<br>(cfs/ac)<br>0<br>0.5<br>0.8<br>1.2<br>1.35<br>1.5<br>Site Area<br>(sq. ft.) | Runoff Volume<br>(cubic feet/ac)<br>0<br>327<br>653<br>980<br>1037<br>1670<br>Site Area<br>(ac.) | (Sq. ft.)                      | % Imp      | 5 51.2      | 0-20        | 0                 | (†<br>40-6)<br>836.4 |
| A PERCENT OF IMPE<br>SITES<br>Percent Impervious<br>(%D)<br>0<br>20<br>40<br>60<br>80<br>100 | VOLUN<br>RVIOUS AREA<br><i>Runoff<br/>Depth</i><br>( <i>inches</i> )<br>0<br>0.09<br>0.18<br>0.27<br>0.36<br>0.46 | VIE AS<br>FOR 40-ACRE AN<br>Runoff Rate<br>(cfs/ac)<br>0<br>0.5<br>0.8<br>1.2<br>1.35<br>1.5<br>Site Area<br>(sq. ft.) | Runoff Volume<br>(cubic feet/ac)<br>0<br>327<br>653<br>980<br>1037<br>1670<br>Site Area<br>(ac.) | (Sq. ft.)                      | % Imp      | 5 51.2      | 0-20        | 0<br>ty Volume l  | (r<br>40-60<br>836.4 |