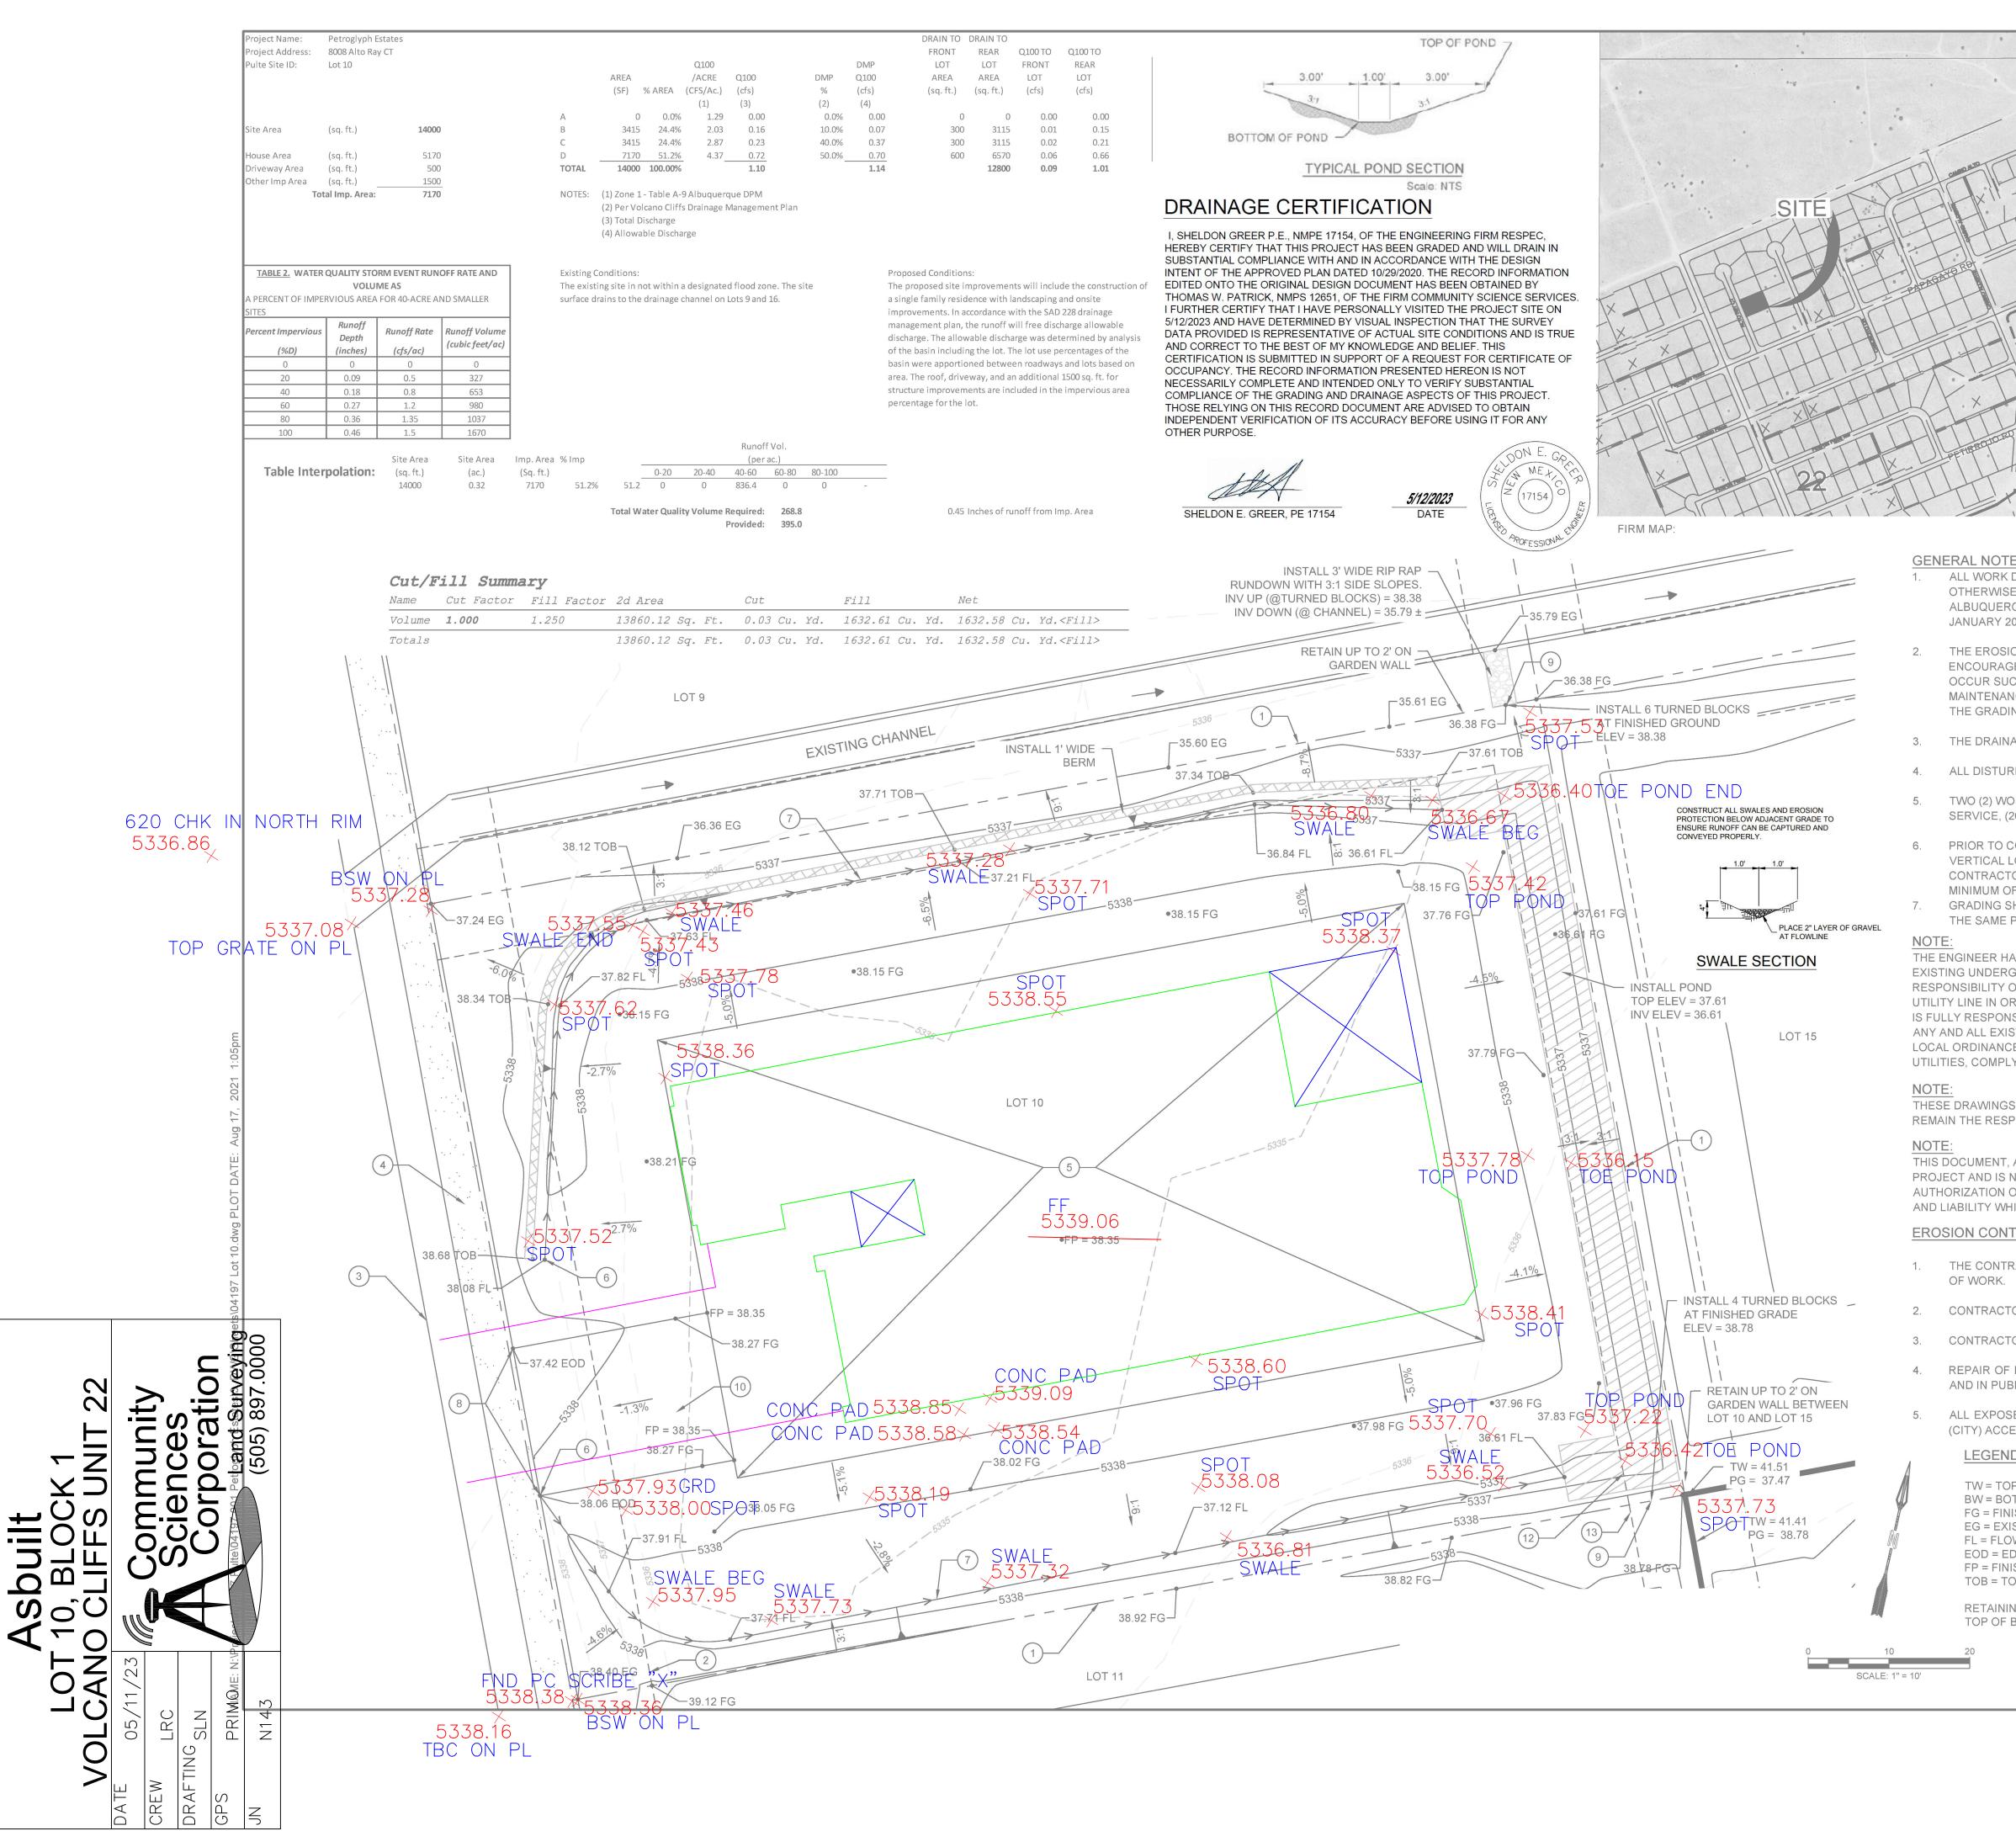

## City of Albuquerque

Planning Department Development & Building Services Division DRAINAGE AND TRANSPORTATION INFORMATION SHEET (REV 11/2018)

| Project Title:                                                                                                                                                                                                                                                                                                                                                 | Building                  | Permit #: Hydrology File #:                                                                                                                                                                                                                                                                                                                                                                                                                                                       |
|----------------------------------------------------------------------------------------------------------------------------------------------------------------------------------------------------------------------------------------------------------------------------------------------------------------------------------------------------------------|---------------------------|-----------------------------------------------------------------------------------------------------------------------------------------------------------------------------------------------------------------------------------------------------------------------------------------------------------------------------------------------------------------------------------------------------------------------------------------------------------------------------------|
| DRB#:                                                                                                                                                                                                                                                                                                                                                          | EPC#:                     | Work Order#:                                                                                                                                                                                                                                                                                                                                                                                                                                                                      |
| Legal Description:                                                                                                                                                                                                                                                                                                                                             |                           |                                                                                                                                                                                                                                                                                                                                                                                                                                                                                   |
| City Address:                                                                                                                                                                                                                                                                                                                                                  |                           |                                                                                                                                                                                                                                                                                                                                                                                                                                                                                   |
| Applicant:                                                                                                                                                                                                                                                                                                                                                     |                           | Contact:                                                                                                                                                                                                                                                                                                                                                                                                                                                                          |
| Address:                                                                                                                                                                                                                                                                                                                                                       |                           |                                                                                                                                                                                                                                                                                                                                                                                                                                                                                   |
|                                                                                                                                                                                                                                                                                                                                                                |                           | E-mail:                                                                                                                                                                                                                                                                                                                                                                                                                                                                           |
| Owner:                                                                                                                                                                                                                                                                                                                                                         |                           | Contact:                                                                                                                                                                                                                                                                                                                                                                                                                                                                          |
| Address:                                                                                                                                                                                                                                                                                                                                                       |                           |                                                                                                                                                                                                                                                                                                                                                                                                                                                                                   |
| Phone#:                                                                                                                                                                                                                                                                                                                                                        | Fax#:                     | E-mail:                                                                                                                                                                                                                                                                                                                                                                                                                                                                           |
| TYPE OF SUBMITTAL: PLAT                                                                                                                                                                                                                                                                                                                                        | (# OF LOTS)               | _ RESIDENCE DRB SITE ADMIN SITE                                                                                                                                                                                                                                                                                                                                                                                                                                                   |
| IS THIS A RESUBMITTAL?:                                                                                                                                                                                                                                                                                                                                        | Yes                       | No                                                                                                                                                                                                                                                                                                                                                                                                                                                                                |
| DEPARTMENT: TRAFFIC/ TR                                                                                                                                                                                                                                                                                                                                        | ANSPORTATION              | HYDROLOGY/ DRAINAGE                                                                                                                                                                                                                                                                                                                                                                                                                                                               |
| Check all that Apply:<br><b>TYPE OF SUBMITTAL:</b><br>ENGINEER/ARCHITECT CERTI<br>PAD CERTIFICATION<br>CONCEPTUAL G & D PLAN<br>GRADING PLAN<br>DRAINAGE MASTER PLAN<br>DRAINAGE REPORT<br>FLOODPLAIN DEVELOPMENT I<br>ELEVATION CERTIFICATE<br>CLOMR/LOMR<br>TRAFFIC CIRCULATION LAYO<br>TRAFFIC IMPACT STUDY (TIS)<br>OTHER (SPECIFY)<br>PRE-DESIGN MEETING? | PERMIT APPLIC<br>UT (TCL) | TYPE OF APPROVAL/ACCEPTANCE SOUGHT:<br>BUILDING PERMIT APPROVAL<br>CERTIFICATE OF OCCUPANCY<br>PRELIMINARY PLAT APPROVAL<br>SITE PLAN FOR SUB'D APPROVAL<br>SITE PLAN FOR BLDG. PERMIT APPROVAL<br>FINAL PLAT APPROVAL<br>SIA/ RELEASE OF FINANCIAL GUARANTEE<br>FOUNDATION PERMIT APPROVAL<br>GRADING PERMIT APPROVAL<br>SO-19 APPROVAL<br>APPROVAL<br>AVING PERMIT APPROVAL<br>GRADING/ PAD CERTIFICATION<br>WORK ORDER APPROVAL<br>CLOMR/LOMR<br>FLOODPLAIN DEVELOPMENT PERMIT |

COA STAFF:

ELECTRONIC SUBMITTAL RECEIVED:

FEE PAID:

| 6455 VOLA @ 8120 8110 8109 D @ @ @                                                                                                                                                                                                                          |                                                                                                                                               |  |  |
|-------------------------------------------------------------------------------------------------------------------------------------------------------------------------------------------------------------------------------------------------------------|-----------------------------------------------------------------------------------------------------------------------------------------------|--|--|
| $\begin{array}{c ccccccccccccccccccccccccccccccccccc$                                                                                                                                                                                                       |                                                                                                                                               |  |  |
| $\begin{array}{c} RD \\ 6455 \\ PS CT \\ 8104 \\ 8101 \\ \hline D \\ 8101 \\ \hline D \\ 8024 \\ 6315 \\ \hline \end{array}$                                                                                                                                | DESIGN B<br>DRAWN B<br>CHECKED<br>8.17.2021                                                                                                   |  |  |
| 64 <sup>60</sup> 59 64 40 40 40 19 27 0016 63                                                                                                                                                                                                               | SNED<br>KED                                                                                                                                   |  |  |
| KIMINICK 8019<br>KIMINICK 8019<br>8016 8015 0 8012                                                                                                                                                                                                          | DESIGNEI<br>DRAWN<br>CHECKED<br>DATE                                                                                                          |  |  |
| 8019 2016 8015 2 8012 8011 8008                                                                                                                                                                                                                             |                                                                                                                                               |  |  |
| 27 15 E 8011 F 008 8009 8004                                                                                                                                                                                                                                | RESPEC<br>Community Design Solutions<br>5971 Jefferson Street Suite 101<br>Albuquerque, New Mexico 87109<br>www.respec.com Phone: (505)253-97 |  |  |
| 800° 800° 800° 800° 800° 800° 800°                                                                                                                                                                                                                          | C SOL<br>GN SOL<br>GN SOL<br>GN SOL<br>GONE: (50                                                                                              |  |  |
| 2 E E 8 8 8 8 8 8 8 8 8 8 8 8 8 8 8 8 8                                                                                                                                                                                                                     | FSP<br>RSON STRON ST<br>COM PH                                                                                                                |  |  |
| 8 9 8 RD 800 8001 - P                                                                                                                                                                                                                                       | MMUNIT<br>Japhera<br>Espec.c                                                                                                                  |  |  |
|                                                                                                                                                                                                                                                             | Con<br>ALBL<br>WWW.RF                                                                                                                         |  |  |
| 650 00 00 00 00 00 00 00 00 00 00 00 00 0                                                                                                                                                                                                                   | U<br>U                                                                                                                                        |  |  |
| A A A A A A A A A A A A A A A A A A A                                                                                                                                                                                                                       |                                                                                                                                               |  |  |
| E BI                                                                                                                                                                                                                    | STAMP                                                                                                                                         |  |  |
|                                                                                                                                                                                                                                                             | DON E. GP                                                                                                                                     |  |  |
| 35001C012G VICINITY MAP: D-10-Z                                                                                                                                                                                                                             | HOON E. GREEFER                                                                                                                               |  |  |
| ES:                                                                                                                                                                                                                                                         | L (17154)                                                                                                                                     |  |  |
| DETAILED ON THESE PLANS TO BE PERFORMED UNDER THE CONTRACT SHALL, EXCEPT AS<br>E STATED OR PROVIDED HEREIN, BE CONSTRUCTED IN ACCORDANCE WITH THE CITY OF<br>QUE STANDARD SPECIFICATIONS FOR PUBLIC WORKS, 1986 EDITION, UPDATE NO. 8 VOL. 1 AND 2<br>2011. | THE PRANNEL OF INCOMELETE                                                                                                                     |  |  |
| ON PROTECTION SPECIFIED THIS PLAN IS THE MINIMUM RECOMMENDED. THE OWNER IS                                                                                                                                                                                  | THIS DRAWING IS INCOMPLETE<br>AND NOT TO BE USED FOR<br>CONSTRUCTION UNLESS IT IS<br>STAMPED, SIGNED AND DATED                                |  |  |
| GED TO INCORPORATE EROSION RESISTANT LANDSCAPING ON AREAS WHERE EROSION MAY<br>CH AS SLOPES AND SWALES. THE OWNER IS RESPONSIBLE FOR THE INSTALLATION AND                                                                                                   | STAMPED, SIGNED AND DATED                                                                                                                     |  |  |
| NCE OF ALL EROSION CONTROL FEATURES NECESSARY TO PRESERVE THE DESIGN INTENT OF NG PLAN.                                                                                                                                                                     |                                                                                                                                               |  |  |
| AGE INFRASTRUCTURE SHOWN ON THIS PLAN IS THE RESPONSIBILITY OF THE PROPERTY OWNER.                                                                                                                                                                          | L'Libroyviute CAD Banchers - AlbOTTer Boox and Leginitudi I , PerLogo, Tort pro                                                               |  |  |
| RBED AREAS OUTSIDE THE BUILDING PAD MUST BE RESEEDED OR LANDSCAPED.                                                                                                                                                                                         |                                                                                                                                               |  |  |
| DRKING DAYS PRIOR TO ANY EXCAVATION, CONTRACTOR MUST CONTACT LINE LOCATING<br>260-1990) FOR LOCATION OF EXISTING UTILITIES.                                                                                                                                 |                                                                                                                                               |  |  |
| CONSTRUCTION, THE CONTRACTOR SHALL EXCAVATE AND VERIFY THE HORIZONTAL AND LOCATIONS OF ALL OBSTRUCTIONS AND EXISTING PAVEMENT. SHOULD A CONFLICT EXIST, THE                                                                                                 | S H                                                                                                                                           |  |  |
| OR SHALL NOTIFY ENGINEER OR SURVEYOR SO THAT THE CONFLICT CAN BE RESOLVED WITH A<br>IF DELAY.                                                                                                                                                               |                                                                                                                                               |  |  |
| HOWN HEREIN ASSUMES THE CONCURRENT GRADING OF THE ADJACENT LOTS BELONGING TO PROPERTY OWNER.                                                                                                                                                                | ST#<br>374<br>100<br>100<br>100<br>100                                                                                                        |  |  |
| AS UNDERTAKEN LIMITED FIELD VERIFICATION OF THE LOCATION, DEPTH, SIZE, OR TYPE OF                                                                                                                                                                           | 10<br>R/<br>NIT                                                                                                                               |  |  |
| GROUND UTILITY LINES, MAKES NO REPRESENTATION PERTAINING THERETO AND ASSUMES NO<br>OR LIABILITY THEREFOR. THE CONTRACTOR SHALL INFORM ITSELF OF THE LOCATION OF ANY                                                                                         |                                                                                                                                               |  |  |
| R NEAR THE ARE OF WORK IN ADVANCE OF AND DURING EXCAVATION WORK. THE CONTRACTOR<br>ISIBLE FOR ANY AND ALL DAMAGE CAUSED BY ITS FAILURE TO LOCATE, IDENTIFY, AND PRESERVE                                                                                    |                                                                                                                                               |  |  |
| STING UTILITIES. THE CONTRACTOR SHALL COMPLY WITH STATE STATUTES, MUNICIPAL AND<br>SES, IN PLANNING AND CONDUCTING EXCAVATION, WHETHER BY CALLING OR NOTIFYING THE<br>YING WITH "BLUE STAKES" PROCEDURES, OR OTHERWISE.                                     |                                                                                                                                               |  |  |
| YING WITH "BLUE STAKES" PROCEDURES, OR OTHERWISE.                                                                                                                                                                                                           |                                                                                                                                               |  |  |
| S DO NOT INCLUDE THE NECESSARY COMPONENTS FOR CONSTRUCTION SAFETY WHICH SHALL<br>PONSIBILITY OF THE CONTRACTOR.                                                                                                                                             | 00                                                                                                                                            |  |  |
|                                                                                                                                                                                                                                                             | х<br>Х                                                                                                                                        |  |  |
| AND THE IDEAS AND DESIGNS INCORPORATED HEREIN, ARE INTENDED FOR USE ON THIS<br>NOT TO BE USED, IN WHOLE OR IN PART, FOR ANY OTHER PROJECT WITHOUT THE WRITTEN                                                                                               | _                                                                                                                                             |  |  |
| OF RESPEC INC. IN THE EVENT OF UNAUTHORIZED USE, THE USER ASSUMES ALL RESPONSIBILITY<br>HICH RESULTS.                                                                                                                                                       | LAN                                                                                                                                           |  |  |
| TROL NOTES:                                                                                                                                                                                                                                                 | ∠ C                                                                                                                                           |  |  |
| RACTOR IS RESPONSIBLE FOR OBTAINING A TOPSOIL DISTURBANCE PERMIT PRIOR TO BEGINNING                                                                                                                                                                         | GRADING<br>SRAINAGE                                                                                                                           |  |  |
| OR IS RESPONSIBLE FOR MAINTAINING RUN-OFF ON SITE DURING CONSTRUCTION.                                                                                                                                                                                      | ITLE:<br>GRADI<br>DRAINA                                                                                                                      |  |  |
| OR IS RESPONSIBLE FOR CLEANING ALL SEDIMENT THAT GETS INTO EXISTING RIGHT-OF-WAY                                                                                                                                                                            | DR G                                                                                                                                          |  |  |
| DAMAGED FACILITIES AND CLEANUP OF SEDIMENT ACCUMULATIONS ON ADJACENT PROPERTIES<br>BLIC FACILITIES IS THE RESPONSIBILITIES OF THE CONTRACTOR.                                                                                                               | SHEET                                                                                                                                         |  |  |
| ED EARTH SURFACES MUST BE PROTECTED FROM WIND AND WATER EROSION PRIOR TO FINAL EPTANCE OF ANY PROJECT.                                                                                                                                                      | Z                                                                                                                                             |  |  |
|                                                                                                                                                                                                                                                             | CTIO                                                                                                                                          |  |  |
| P OF WALL 1. EXISTING PROPERTY LINE                                                                                                                                                                                                                         | RUC1                                                                                                                                          |  |  |
| ISHED GROUND 2. EXISTING 10' P.U.E.<br>ISTING GROUND 3. EXISTING STANDARD CURB AND GUTTER                                                                                                                                                                   | ŭ 🛏                                                                                                                                           |  |  |
| W LINE4.EXISTING SIDEWALKDGE OF DRIVEWAY5.PAD EXTENTS                                                                                                                                                                                                       | ONS                                                                                                                                           |  |  |
| ISHED PAD 6. HIGH POINT OF SWALE   OP OF BERM 7. SWALE   8. MATCH DRIVEWAY TO BACK OF EXISTING SIDEWALK                                                                                                                                                     | CON                                                                                                                                           |  |  |
| 8. MATCH DRIVEWAY TO BACK OF EXISTING SIDEWALK<br>9. IF PERIMETER WALL IS INSTALLED THEN PROVIDE TURNED BLOCK TO<br>ALLOW FOR CROSS LOT DRAINAGE.                                                                                                           | SHEET NUMBER:                                                                                                                                 |  |  |
| 10. PROPOSED DRIVEWAY LOCATION. DRIVEWAY PERMIT BY OTHERS<br>11. EXISTING WALL ADJACENT TO PROPERTY (RETAINING WALL MAY HAVE                                                                                                                                | 1 OF 1                                                                                                                                        |  |  |
| TO BE ADJUSTED WHEN EXISTING WALL ARE ENCOUNTERED.)<br>12. EXISTING 7' P.U.E.<br>13. 6" RIPRAP RUNDOWN                                                                                                                                                      |                                                                                                                                               |  |  |
|                                                                                                                                                                                                                                                             |                                                                                                                                               |  |  |