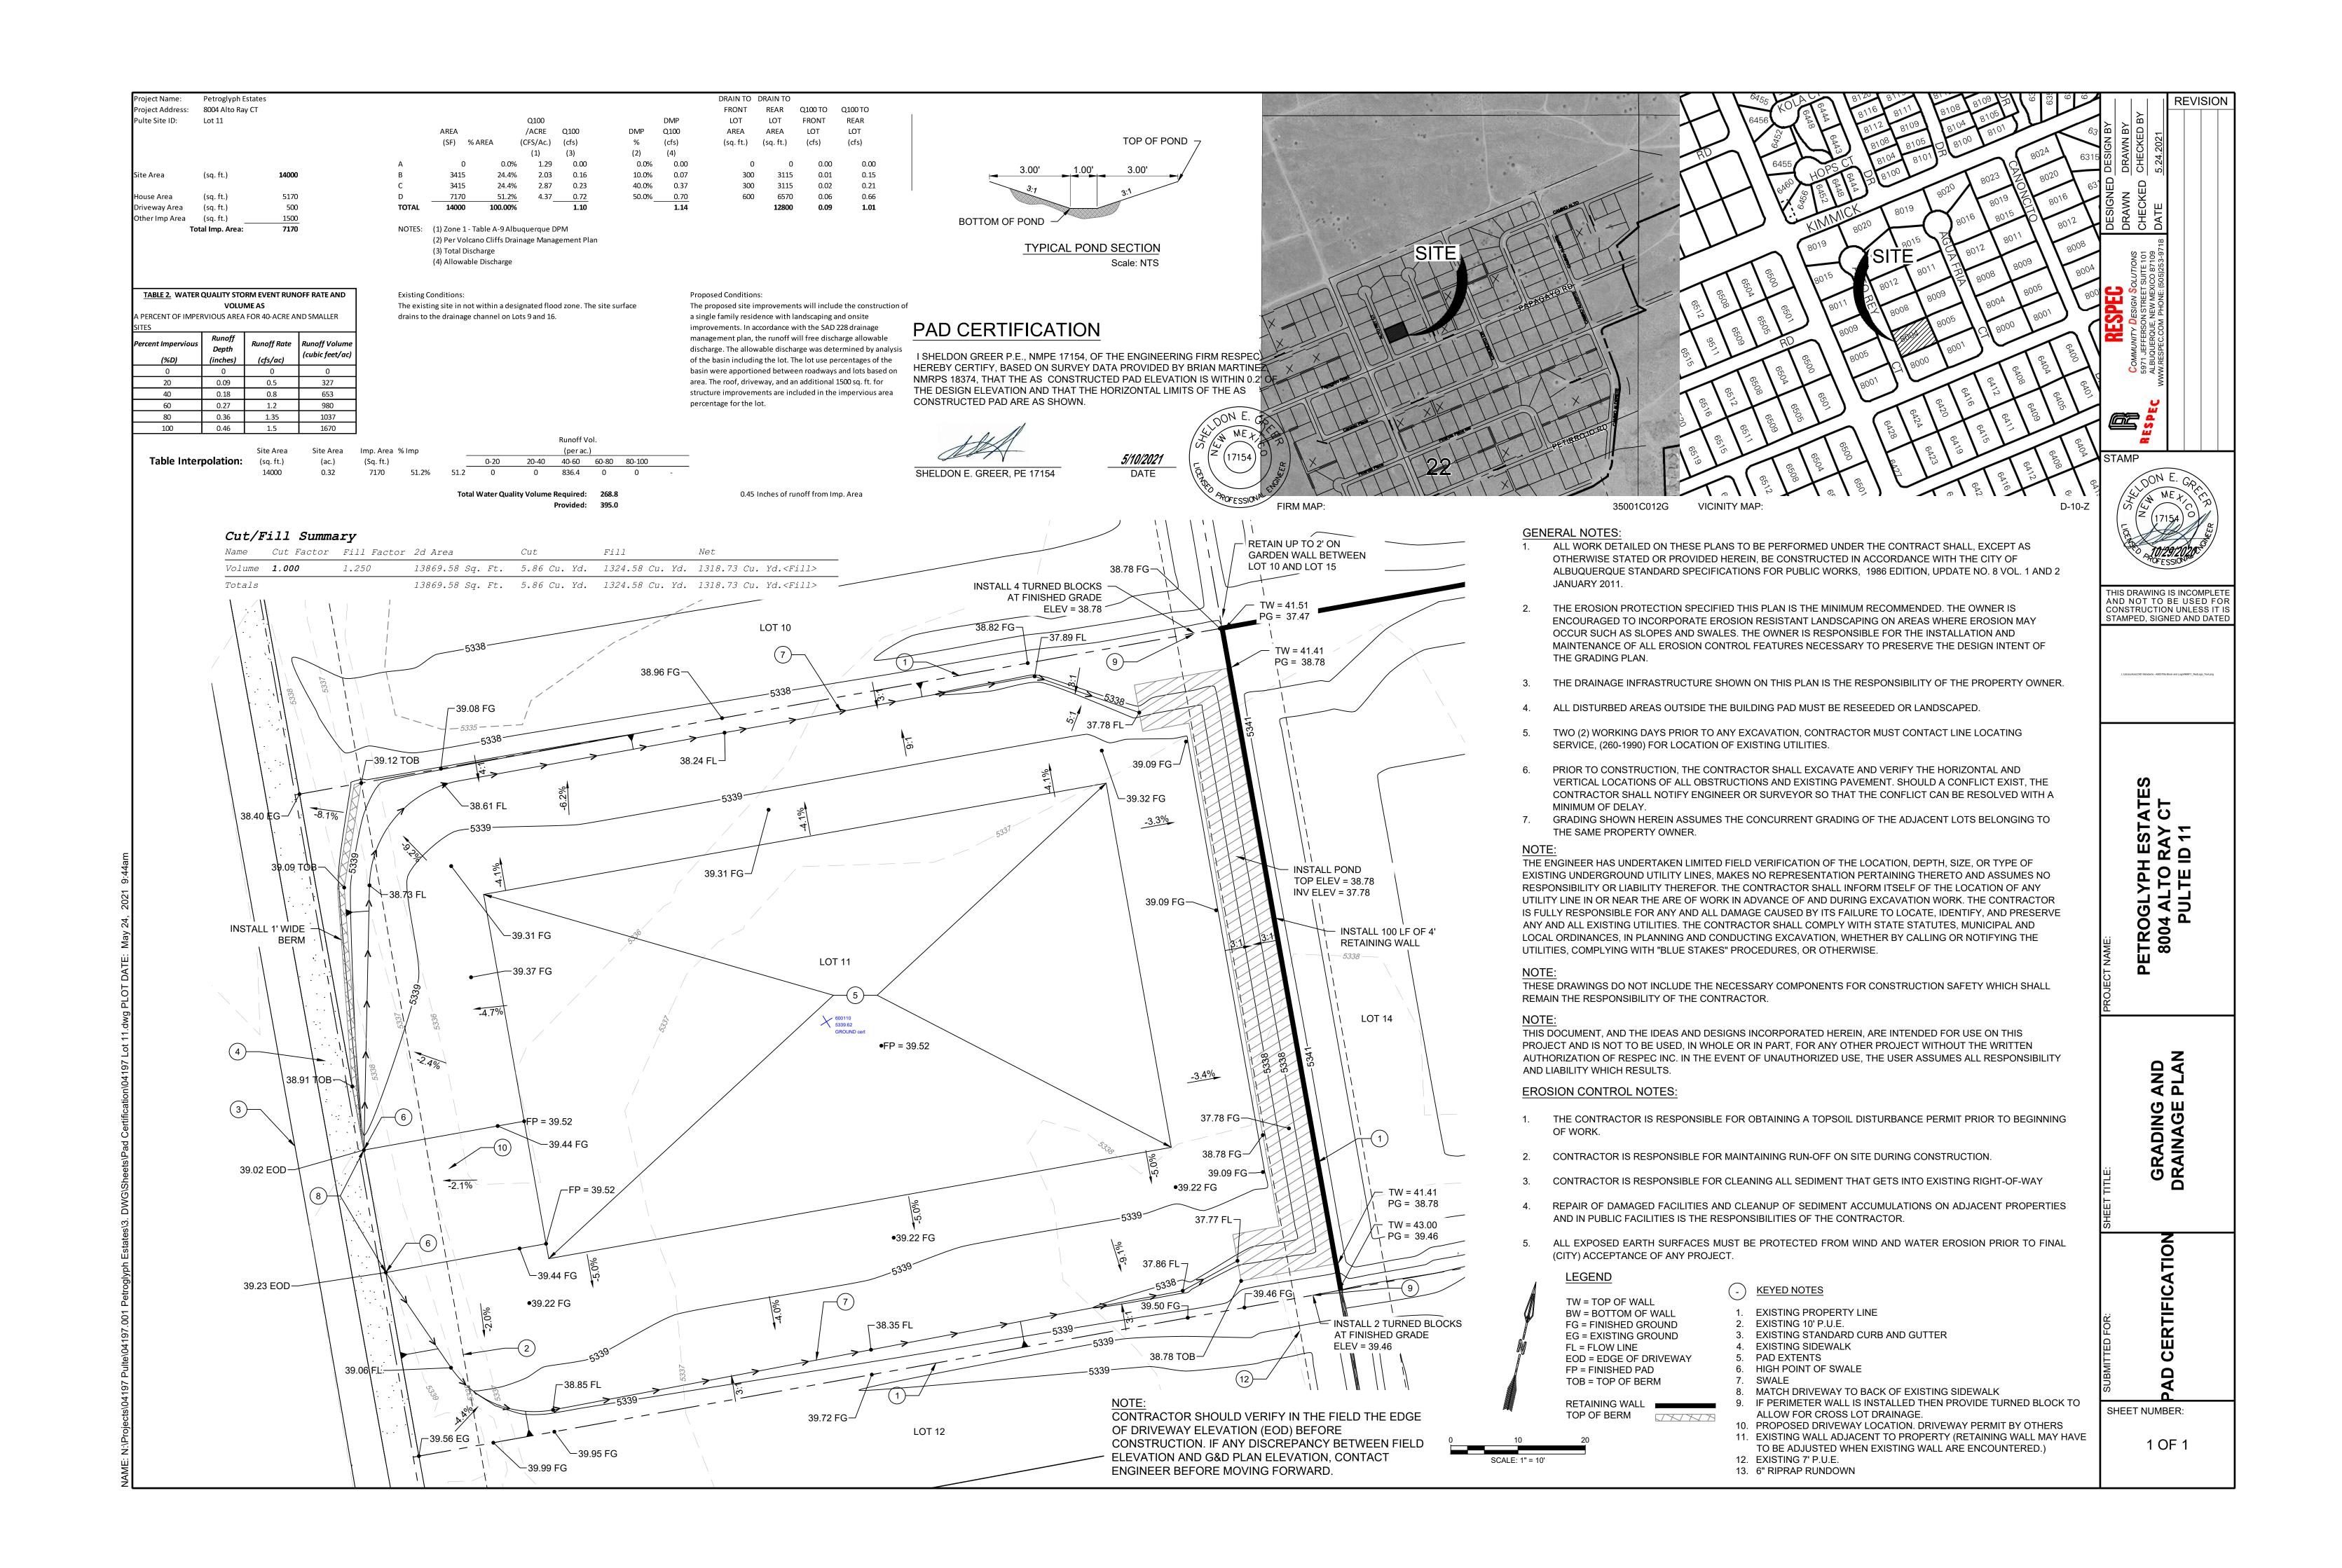

## CITY OF ALBUQUERQUE

Planning Department
Brennon Williams, Director

June 21, 2021

Sheldon Greer, P.E. RESPEC 5971 Jefferson St. NE Suite 101 Albuquerque, New Mexico 87109

RE: Lot 11 Block 1 Volcano Cliffs Unit 22 SAD 228

8004 Alto Rey Ct. NW Grading and Drainage Plan

Engineers Stamp Date: 10/29/2020 (D10D003N11)

Pad Certification Date: 5/10/21

Mr. Greer,

PO Box 1293

Based upon the information provided in your submittal received 5/14/2021, this plan cannot be approved for Grading Permit until the following comments are addressed.

Albuquerque

• Provide the approval letter or email given by Doug Hughes.

NM 87103

If you have any questions, please contact me at 924-3986 or Rudy Rael at 924-3977.

Sincerely,

www.cabq.gov

Ernest Armijo, P.E.