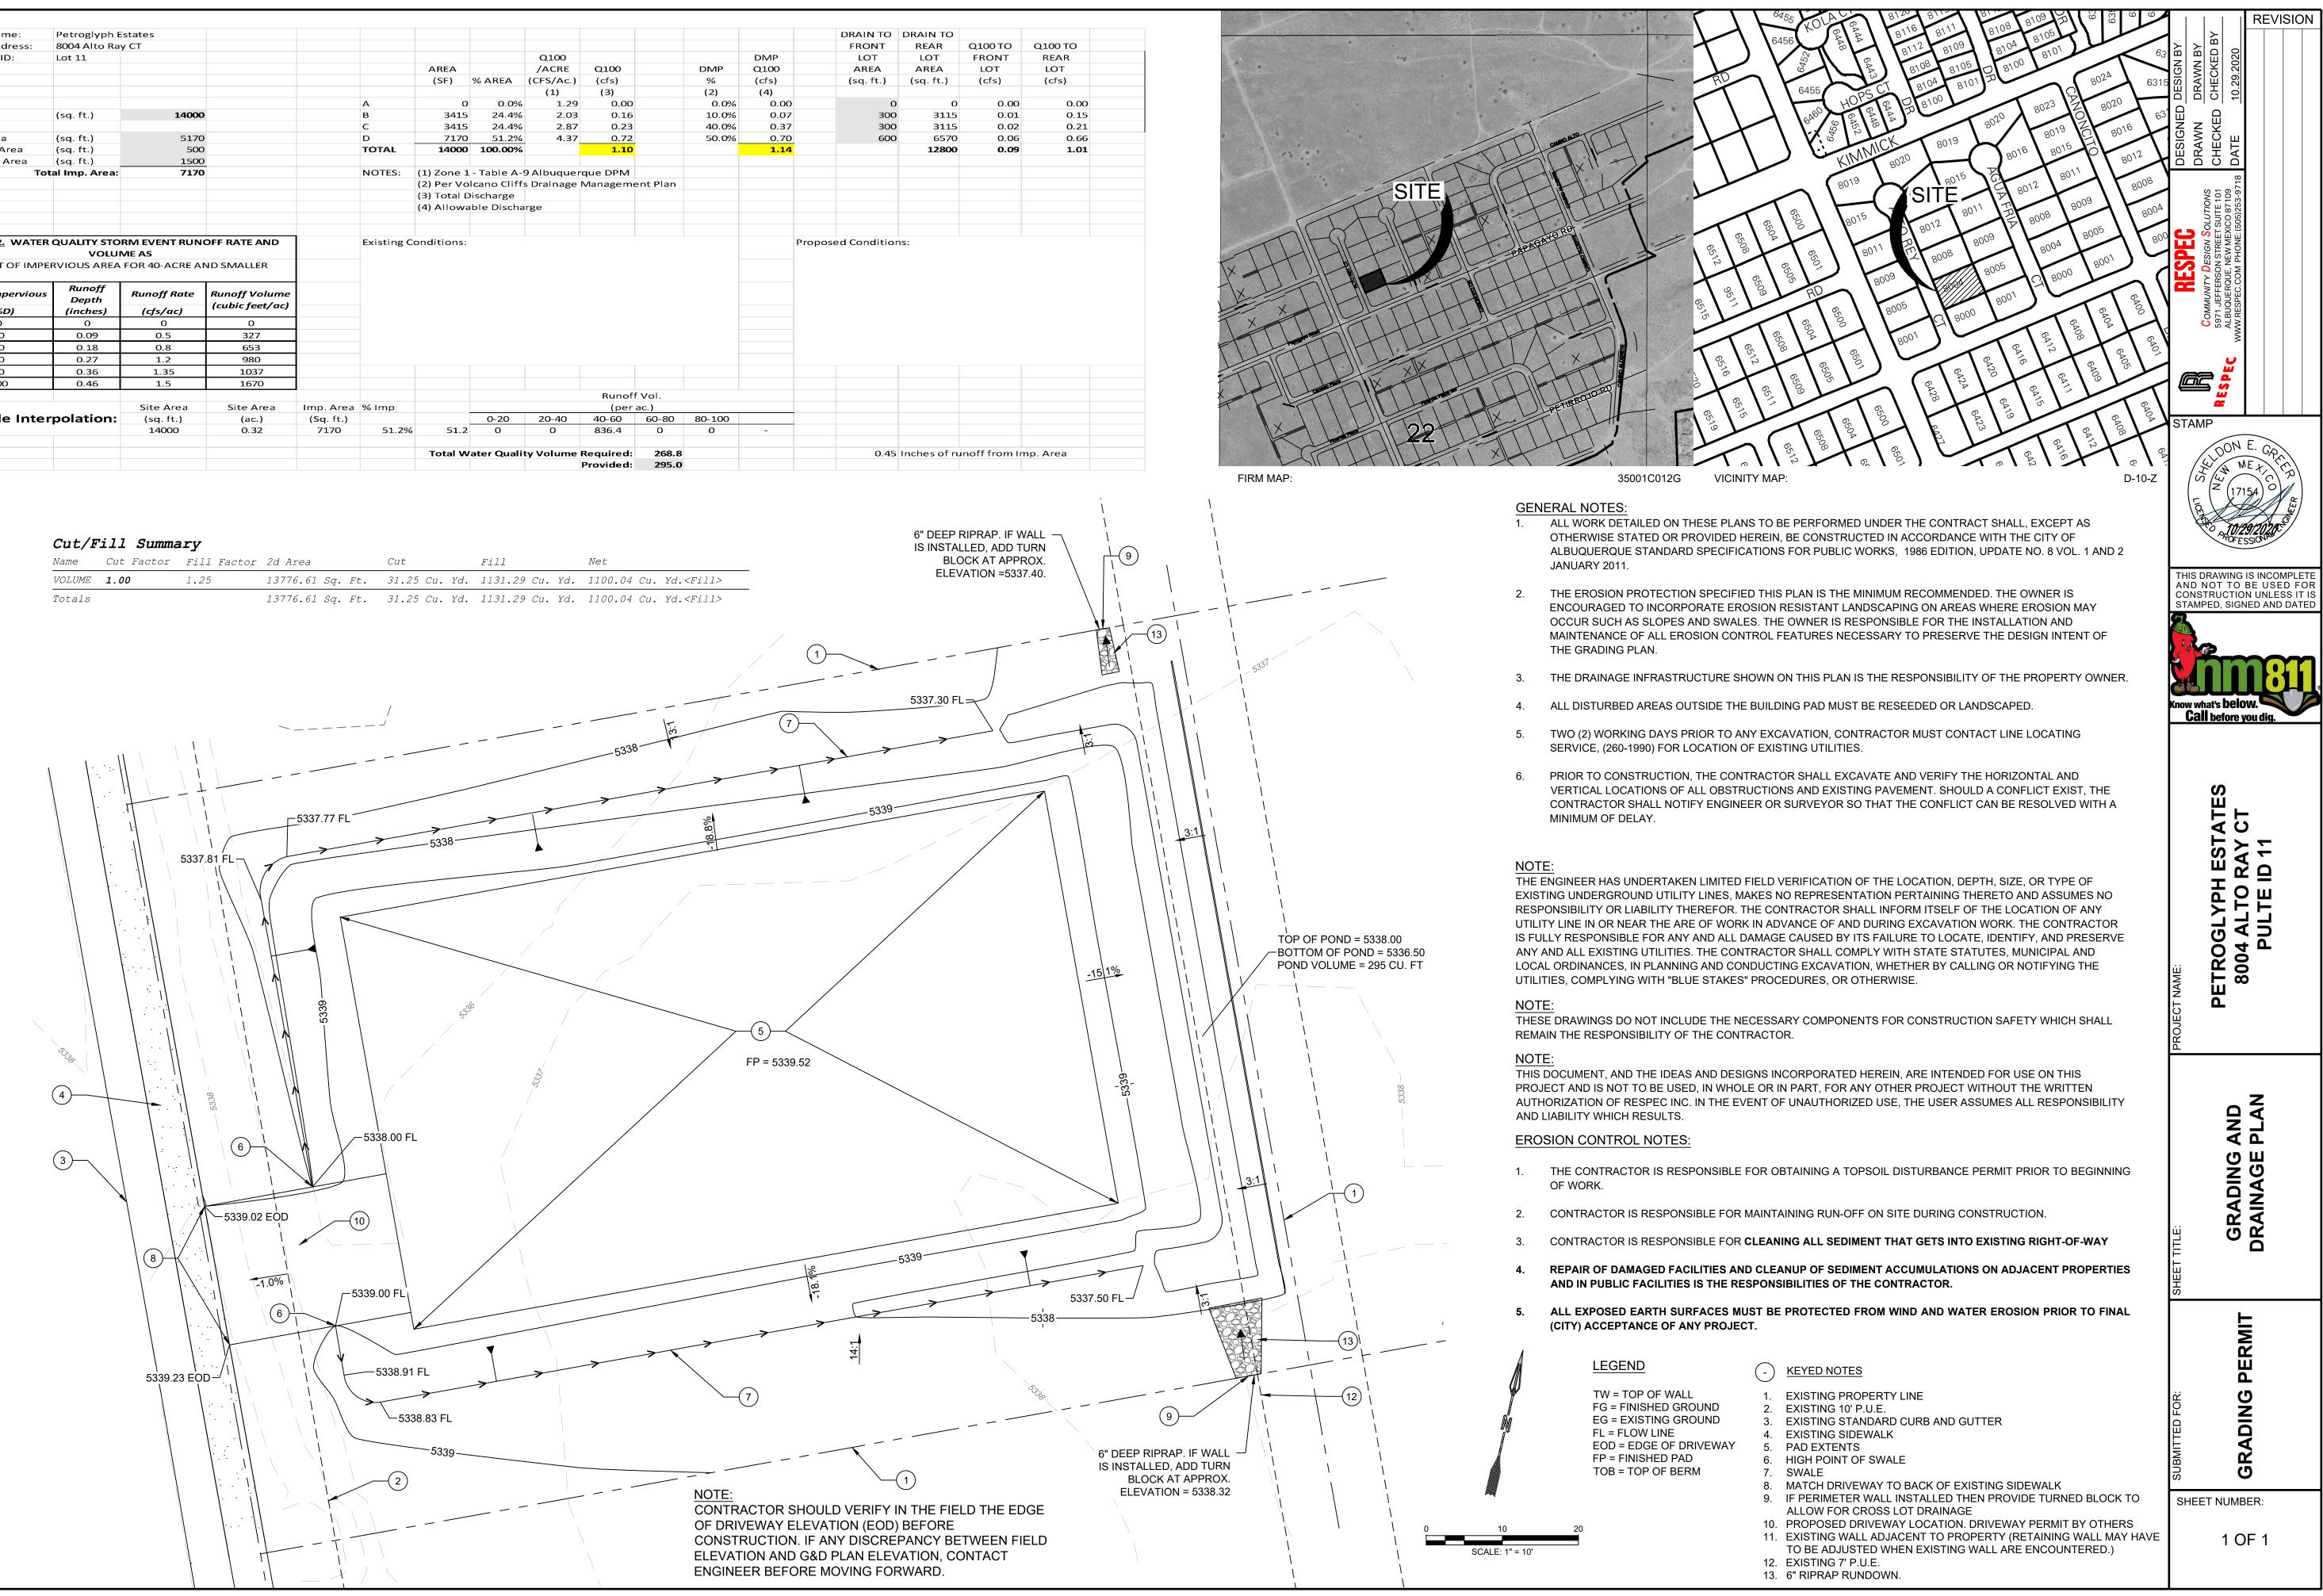

COA STAFF:

ELECTRONIC SUBMITTAL RECEIVED:

FEE PAID:

| Project Name:                                                                              | Petroglyph E                                                                                                           | states                                                                                                                                |                                                                                                                |           |            |             |             |              |                         |             |
|--------------------------------------------------------------------------------------------|------------------------------------------------------------------------------------------------------------------------|---------------------------------------------------------------------------------------------------------------------------------------|----------------------------------------------------------------------------------------------------------------|-----------|------------|-------------|-------------|--------------|-------------------------|-------------|
| Project Address:                                                                           | 8004 Alto Ra                                                                                                           |                                                                                                                                       |                                                                                                                |           |            |             |             |              |                         |             |
| Pulte Site ID:                                                                             | Lot 11                                                                                                                 | ,                                                                                                                                     |                                                                                                                |           |            |             |             | Q100         |                         |             |
|                                                                                            |                                                                                                                        |                                                                                                                                       |                                                                                                                |           |            | AREA        |             | /ACRE        | Q100                    |             |
|                                                                                            |                                                                                                                        |                                                                                                                                       |                                                                                                                |           | (SF)       | % AREA      | (CFS/Ac.)   | (cfs)        |                         |             |
|                                                                                            |                                                                                                                        |                                                                                                                                       |                                                                                                                |           |            |             | (1)         | (3)          |                         |             |
|                                                                                            |                                                                                                                        |                                                                                                                                       |                                                                                                                |           | А          | 0           | 0.0%        |              | 0.00                    |             |
| Site Area                                                                                  | (sq. ft.)                                                                                                              | 14000                                                                                                                                 |                                                                                                                |           | В          | 3415        | 24.4%       | 2.03         | 0.16                    |             |
|                                                                                            |                                                                                                                        |                                                                                                                                       |                                                                                                                |           | С          | 3415        | 24.4%       | 2.87         | 0.23                    |             |
| House Area                                                                                 | (sq. ft.)                                                                                                              | 5170                                                                                                                                  |                                                                                                                |           | D          | 7170        | 51.2%       | 4.37         | 0.72                    |             |
| Driveway Area                                                                              | (sq. ft.)                                                                                                              | 500                                                                                                                                   |                                                                                                                |           | TOTAL      | 14000       | 100.00%     |              | 1.10                    |             |
| Other Imp Area                                                                             | (sq. ft.)                                                                                                              | 1500                                                                                                                                  |                                                                                                                |           |            |             |             |              |                         |             |
| Т                                                                                          | otal Imp. Area:                                                                                                        | 7170                                                                                                                                  |                                                                                                                |           | NOTES:     | (1) Zone 1  | - Table A-  | 9 Albuquer   | que DPM                 |             |
|                                                                                            |                                                                                                                        |                                                                                                                                       |                                                                                                                |           |            | (2) Per Vo  | lcano Cliff | s Drainage I | Vanageme                | nt Pl       |
|                                                                                            |                                                                                                                        |                                                                                                                                       |                                                                                                                |           |            | (3) Total D | Discharge   |              |                         |             |
|                                                                                            |                                                                                                                        |                                                                                                                                       |                                                                                                                |           |            | (4) Allowa  | able Discha | arge         |                         |             |
|                                                                                            |                                                                                                                        |                                                                                                                                       |                                                                                                                |           |            |             |             |              |                         |             |
|                                                                                            |                                                                                                                        |                                                                                                                                       |                                                                                                                |           |            |             |             |              |                         |             |
| TABLE 2. WATE                                                                              |                                                                                                                        |                                                                                                                                       | OFF RATE AND                                                                                                   |           | Existing C | onditions:  |             |              |                         |             |
|                                                                                            | VOLUI                                                                                                                  | ME AS                                                                                                                                 |                                                                                                                |           | Existing C | onditions:  |             |              |                         |             |
| A PERCENT OF IMP                                                                           | VOLUI                                                                                                                  | ME AS                                                                                                                                 |                                                                                                                |           | Existing C | onditions:  |             |              |                         |             |
| A PERCENT OF IMP                                                                           | VOLUI<br>ERVIOUS AREA                                                                                                  | ME AS                                                                                                                                 |                                                                                                                |           | Existing C | onditions:  |             |              |                         |             |
| A PERCENT OF IMP                                                                           | VOLUI<br>ERVIOUS AREA                                                                                                  | ME AS                                                                                                                                 |                                                                                                                |           | Existing C | onditions:  |             |              |                         |             |
| A PERCENT OF IMF<br>SITES<br><b>Percent Imperviou</b>                                      | VOLUI<br>PERVIOUS AREA<br><i>Runoff<br/>Depth</i>                                                                      | <b>ME AS</b><br>FOR 40-ACRE AN<br><i>Runoff Rate</i>                                                                                  | ND SMALLER                                                                                                     |           | Existing C | onditions:  |             |              |                         |             |
| A PERCENT OF IMF<br>SITES<br>Percent Imperviou<br>(%D)                                     | VOLUI<br>PERVIOUS AREA<br>s Runoff<br>Depth<br>(inches)                                                                | ME AS<br>FOR 40-ACRE AN<br>Runoff Rate<br>(cfs/ac)                                                                                    | ND SMALLER<br>Runoff Volume<br>(cubic feet/ac)                                                                 |           | Existing C | onditions:  |             |              |                         |             |
| A PERCENT OF IMF<br>SITES<br><i>Percent Imperviou</i><br>(%D)<br>0                         | VOLUI<br>PERVIOUS AREA<br>s Runoff<br>Depth<br>(inches)<br>0                                                           | ME AS<br>FOR 40-ACRE AN<br>Runoff Rate<br>(cfs/ac)<br>0                                                                               | ND SMALLER<br>Runoff Volume<br>(cubic feet/ac)<br>0                                                            |           | Existing C | onditions:  |             |              |                         |             |
| A PERCENT OF IMF<br>SITES<br>Percent Imperviou<br>(%D)<br>0<br>20                          | VOLUI<br>PERVIOUS AREA<br><i>Runoff</i><br><i>Depth</i><br>(inches)<br>0<br>0.09                                       | VIE AS<br>FOR 40-ACRE AN<br>Runoff Rate<br>(cfs/ac)<br>0<br>0.5                                                                       | ND SMALLER<br>Runoff Volume<br>(cubic feet/ac)<br>0<br>327                                                     |           | Existing C | onditions:  |             |              |                         |             |
| A PERCENT OF IMF<br>SITES<br>Percent Imperviou<br>(%D)<br>0<br>20<br>40                    | VOLUT<br>PERVIOUS AREA<br><b>Runoff</b><br>Depth<br>(inches)<br>0<br>0.09<br>0.18                                      | VIE AS<br>FOR 40-ACRE AN<br>Runoff Rate<br>(cfs/ac)<br>0<br>0.5<br>0.8                                                                | ND SMALLER<br>Runoff Volume<br>(cubic feet/ac)<br>0<br>327<br>653                                              |           | Existing C | onditions:  |             |              |                         |             |
| A PERCENT OF IMF<br>SITES<br>Percent Imperviou<br>(%D)<br>0<br>20<br>40<br>60              | VOLUT<br>PERVIOUS AREA                                                                                                 | VIE AS<br>FOR 40-ACRE AN<br>Runoff Rate<br>(cfs/ac)<br>0<br>0.5<br>0.8<br>1.2                                                         | ND SMALLER<br>Runoff Volume<br>(cubic feet/ac)<br>0<br>327<br>653<br>980                                       |           | Existing C | onditions:  |             |              |                         |             |
| A PERCENT OF IMF<br>SITES<br>Percent Imperviou<br>(%D)<br>0<br>20<br>20<br>40<br>60<br>80  | VOLU<br>ERVIOUS AREA<br><i>Runoff</i><br><i>Depth</i><br><i>(inches)</i><br>0<br>0.09<br>0.18<br>0.27<br>0.36          | VIE AS<br>FOR 40-ACRE AN<br>Runoff Rate<br>(cfs/ac)<br>0<br>0.5<br>0.8<br>1.2<br>1.35                                                 | ND SMALLER<br>Runoff Volume<br>(cubic feet/ac)<br>0<br>327<br>653<br>980<br>1037                               |           | Existing C | onditions:  |             |              |                         |             |
| A PERCENT OF IMF<br>SITES<br>Percent Imperviou<br>(%D)<br>0<br>20<br>40<br>60              | VOLUT<br>PERVIOUS AREA                                                                                                 | VIE AS<br>FOR 40-ACRE AN<br>Runoff Rate<br>(cfs/ac)<br>0<br>0.5<br>0.8<br>1.2                                                         | ND SMALLER<br>Runoff Volume<br>(cubic feet/ac)<br>0<br>327<br>653<br>980                                       |           | Existing C | onditions:  |             |              |                         |             |
| A PERCENT OF IMF<br>SITES<br>Percent Imperviou<br>(%D)<br>0<br>20<br>40<br>60<br>80        | VOLU<br>ERVIOUS AREA<br><i>Runoff</i><br><i>Depth</i><br><i>(inches)</i><br>0<br>0.09<br>0.18<br>0.27<br>0.36          | ME AS<br>FOR 40-ACRE AN<br><i>Runoff Rate</i><br>( <i>cfs/ac</i> )<br>0<br>0.5<br>0.8<br>1.2<br>1.35<br>1.5                           | ND SMALLER<br><i>Runoff Volume</i><br><i>(cubic feet/ac)</i><br>0<br>327<br>653<br>980<br>1037<br>1670         |           |            | onditions:  |             |              | Runoff                  |             |
| A PERCENT OF IMF<br>SITES<br>Percent Imperviou<br>(%D)<br>0<br>20<br>40<br>60<br>80<br>100 | VOLUT<br>ERVIOUS AREA<br><i>Runoff</i><br><i>Depth</i><br><i>(inches)</i><br>0<br>0.09<br>0.18<br>0.27<br>0.36<br>0.46 | ME AS<br>FOR 40-ACRE AN<br><i>Runoff Rate</i><br>( <i>cfs/ac</i> )<br>0<br>0.5<br>0.8<br>1.2<br>1.35<br>1.5<br>Site Area              | ND SMALLER<br>Runoff Volume<br>(cubic feet/ac)<br>0<br>327<br>653<br>980<br>1037<br>1670<br>Site Area          | Imp. Area |            | onditions:  |             |              | (pera                   | ас.)        |
| A PERCENT OF IMF<br>SITES<br>Percent Imperviou<br>(%D)<br>0<br>20<br>40<br>60<br>80<br>100 | VOLU<br>ERVIOUS AREA<br><i>Runoff</i><br><i>Depth</i><br><i>(inches)</i><br>0<br>0.09<br>0.18<br>0.27<br>0.36          | ME AS<br>FOR 40-ACRE AN<br><i>Runoff Rate</i><br>( <i>cfs/ac</i> )<br>0<br>0.5<br>0.8<br>1.2<br>1.35<br>1.5<br>Site Area<br>(sq. ft.) | ND SMALLER<br>Runoff Volume<br>(cubic feet/ac)<br>0<br>327<br>653<br>980<br>1037<br>1670<br>Site Area<br>(ac.) | (Sq. ft.) | % Imp      |             | 0-20        | 20-40        | (per a)<br>40-60        | ac.)<br>60- |
| A PERCENT OF IMF<br>SITES<br>Percent Imperviou<br>(%D)<br>0<br>20<br>40<br>60<br>80<br>100 | VOLUT<br>ERVIOUS AREA<br><i>Runoff</i><br><i>Depth</i><br><i>(inches)</i><br>0<br>0.09<br>0.18<br>0.27<br>0.36<br>0.46 | ME AS<br>FOR 40-ACRE AN<br><i>Runoff Rate</i><br>( <i>cfs/ac</i> )<br>0<br>0.5<br>0.8<br>1.2<br>1.35<br>1.5<br>Site Area              | ND SMALLER<br>Runoff Volume<br>(cubic feet/ac)<br>0<br>327<br>653<br>980<br>1037<br>1670<br>Site Area          |           |            |             | 0-20        | 20-40<br>0   | (pera                   | ас.)        |
| A PERCENT OF IMF<br>SITES<br>Percent Imperviou<br>(%D)<br>0<br>20<br>40<br>60<br>80<br>100 | VOLUT<br>ERVIOUS AREA<br><i>Runoff</i><br><i>Depth</i><br><i>(inches)</i><br>0<br>0.09<br>0.18<br>0.27<br>0.36<br>0.46 | ME AS<br>FOR 40-ACRE AN<br><i>Runoff Rate</i><br>( <i>cfs/ac</i> )<br>0<br>0.5<br>0.8<br>1.2<br>1.35<br>1.5<br>Site Area<br>(sq. ft.) | ND SMALLER<br>Runoff Volume<br>(cubic feet/ac)<br>0<br>327<br>653<br>980<br>1037<br>1670<br>Site Area<br>(ac.) | (Sq. ft.) | % Imp      | 51.2        | 0-20        |              | (pera<br>40-60<br>836.4 | ac.)<br>60- |